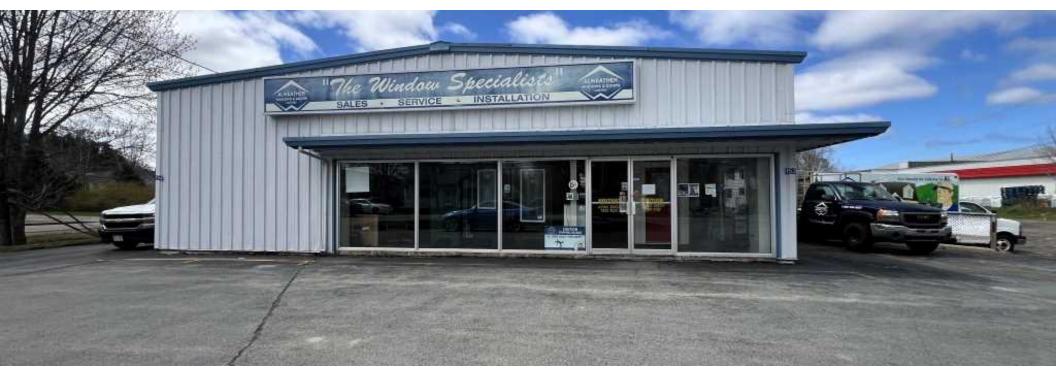

eneral)                |
| ASSESSED VALUE: | \$261,300.00 (Commercial Taxable 2024) |
| ASSESSED OWNER: | Rock Investments Holdings Limited      |
| LIST PRICE:     | \$549,000                              |

### **PROPERTY OVERVIEW**

3,500 SF pre-engineered steel building with showroom/office space to the front and warehouse to the back with 1 overhead door with exterior dock and grade loading access. Situated on a large 1.88 acre parcel of land providing ample parking for customers & staff as well as maneuverability for trucks.

### LOCATION OVERVIEW

Located along Berwick's main commercial thoroughfare, the subject property offers high profile exposure to users with a retail component and the C1 zoning has a wide variety of permitted uses.



### PROPERTY PHOTOS 153 COMMERCIAL STREET









### PROPERTY PHOTOS 153 COMMERCIAL STREET



# SECTION II LOCATION OVERVIEV

RILA



### LOCATION MAPS 153 COMMERCIAL STREET



### REGIONAL MAP 153 COMMERCIAL STREET







# CONTACT INFORMATION

153 COMMERCIAL STREET



MATT OLSEN COMMERCIAL REAL ESTATE ADVISOR KW COMMERCIAL ADVISORS

902-489-7187 | MATTOLSEN@KWCOMMERCIAL.COM



PHIL BOLHUIS COMMERCIAL REAL ESTATE ADVISOR KW COMMERCIAL ADVISORS

902-293-4524 | PHILBOLHUIS@KWCOMMERCIAL.COM