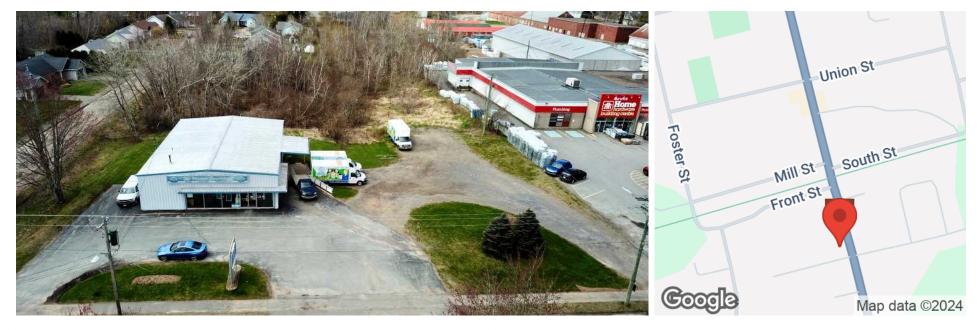

### **PROPERTY OVERVIEW**

3,500 SF pre-engineered steel building with showroom/office space to the front and warehouse to the back with 1 overhead door with exterior dock and grade loading access. Situated on a large 1.88 acre parcel of land providing ample parking for customers & staff as well as maneuverability for trucks.

### LOCATION MAPS 153 COMMERCIAL STREET

### REGIONAL MAP 153 COMMERCIAL STREET