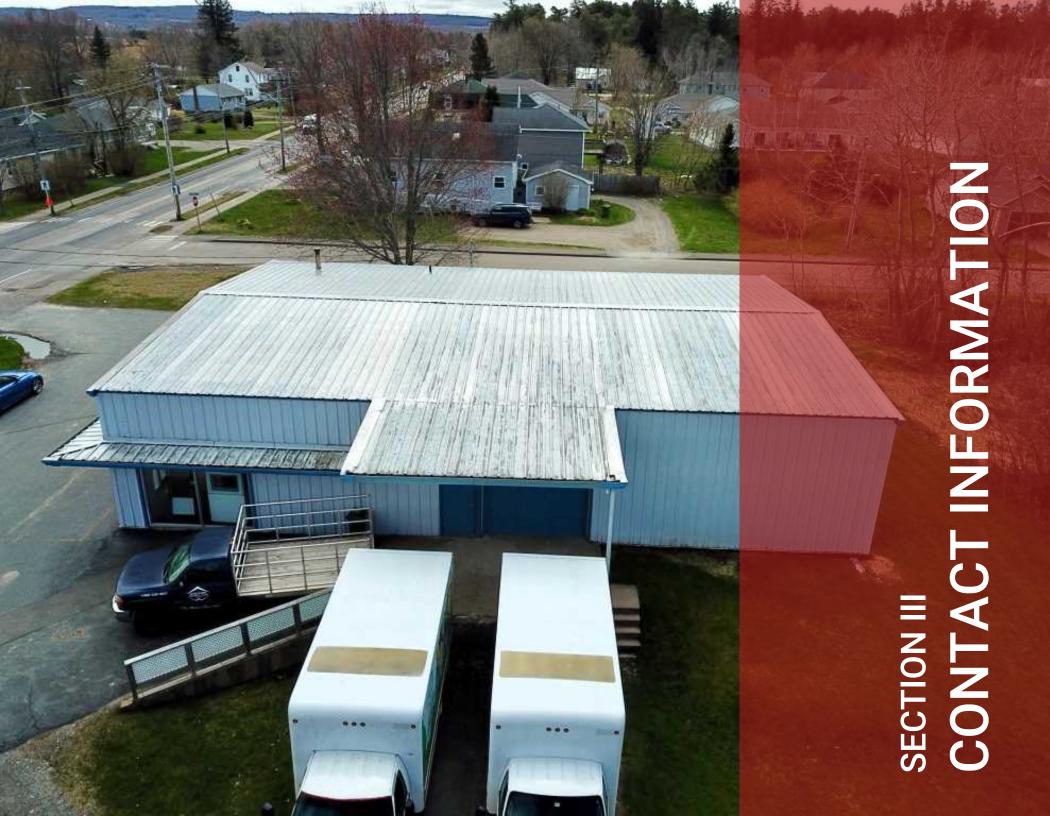

### **PROPERTY OVERVIEW**

3,500 SF pre-engineered steel building with showroom/office space to the front and warehouse to the back with 1 overhead door with exterior dock and grade loading access. Situated on a large 1.88 acre parcel of land providing ample parking for customers & staff as well as maneuverability for trucks.