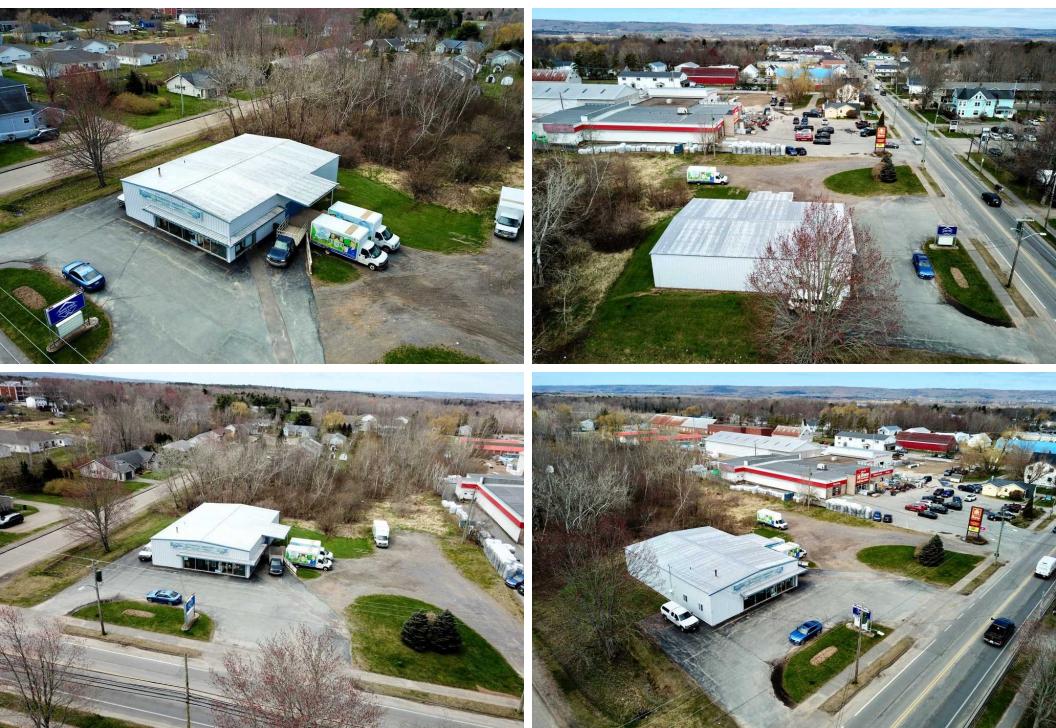

300.00 (Commercial Taxable 2024) |
| ASSESSED OWNER: | Rock Investments Holdings Limited      |
| LIST PRICE:     | \$549,000                              |

### **PROPERTY OVERVIEW**

3,500 SF pre-engineered steel building with showroom/office space to the front and warehouse to the back with 1 overhead door with exterior dock and grade loading access. Situated on a large 1.88 acre parcel of land providing ample parking for customers & staff as well as maneuverability for trucks.

### LOCATION OVERVIEW

Located along Berwick's main commercial thoroughfare, the subject property offers high profile exposure to users with a retail component and the C1 zoning has a wide variety of permitted uses.



### PROPERTY PHOTOS 153 COMMERCIAL STREET









### PROPERTY PHOTOS 153 COMMERCIAL STREET



# SECTION II LOCATION OVERVIEV

RILA



### LOCATION MAPS 153 COMMERCIAL STREET



### REGIONAL MAP 153 COMMERCIAL STREET







# CONTACT INFORMATION

153 COMMERCIAL STREET



MATT OLSEN COMMERCIAL REAL ESTATE ADVISOR KW COMMERCIAL ADVISORS

902-489-7187 | MATTOLSEN@KWCOMMERCIAL.COM



PHIL BOLHUIS COMMERCIAL REAL ESTATE ADVISOR KW COMMERCIAL ADVISORS

902-293-4524 | PHILBOLHUIS@KWCOMMERCIAL.COM