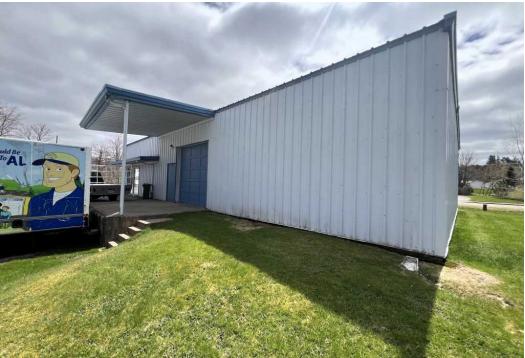

eral)                |
| ASSESSED VALUE: | \$261,300.00 (Commercial Taxable 2024) |
| ASSESSED OWNER: | Rock Investments Holdings Limited      |
| LIST PRICE:     | \$549,000                              |

### **PROPERTY OVERVIEW**

3,500 SF pre-engineered steel building with showroom/office space to the front and warehouse to the back with 1 overhead door with exterior dock and grade loading access. Situated on a large 1.88 acre parcel of land providing ample parking for customers & staff as well as maneuverability for trucks.

### LOCATION OVERVIEW

Located along Berwick's main commercial thoroughfare, the subject property offers high profile exposure to users with a retail component and the C1 zoning has a wide variety of permitted uses.



### PROPERTY PHOTOS 153 COMMERCIAL STREET









### PROPERTY PHOTOS 153 COMMERCIAL STREET



# SECTION II LOCATION OVERVIEV

RILA



### LOCATION MAPS 153 COMMERCIAL STREET



### REGIONAL MAP 153 COMMERCIAL STREET







# CONTACT INFORMATION

153 COMMERCIAL STREET



MATT OLSEN COMMERCIAL REAL ESTATE ADVISOR KW COMMERCIAL ADVISORS

902-489-7187 | MATTOLSEN@KWCOMMERCIAL.COM



PHIL BOLHUIS COMMERCIAL REAL ESTATE ADVISOR KW COMMERCIAL ADVISORS

902-293-4524 | PHILBOLHUIS@KWCOMMERCIAL.COM