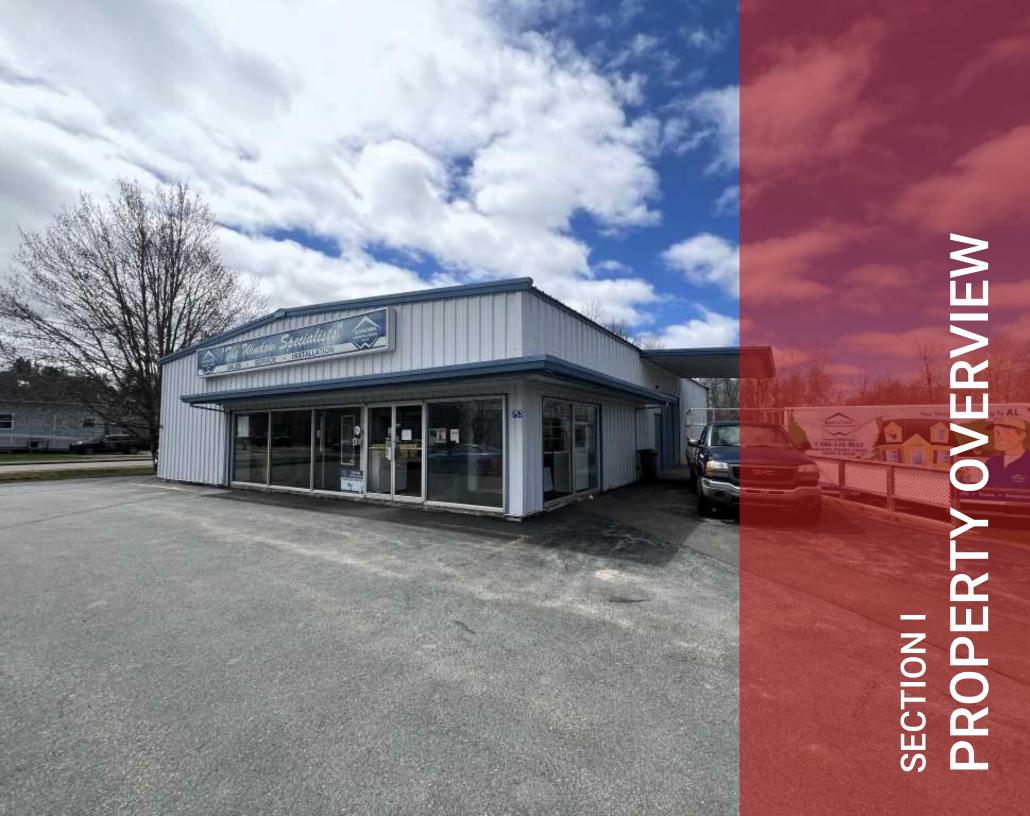

# INDUSTRIAL - FOR SALE 153 Commercial Street, Berwick

IL ST P-

11

153 Commercial Street, Berwick, NS B0P 1E0



# TABLE OF CONTENTS

**153 COMMERCIAL STREET** 



### **SECTION I - PROPERTY OVERVIEW** PHIL BOLHUIS **Executive Summary** 4 COMMERCIAL REAL ESTATE ADVISOR 0: (902) 407-2854 **Property Photos** 5 C: (902) 293-4524 philbolhuis@kwcommercial.com **SECTION II - LOCATION OVERVIEW** Location Maps 8 MATT OLSEN **Regional Map** 9 **SECTION III - CONTACT INFORMATION**

**Contact Information** 11

COMMERCIAL REAL ESTATE ADVISOR 0: (902) 407-2492 C: (902) 489-7187 mattolsen@kwcommercial.com Nova Scotia

**KW COMMERCIAL ADVISORS** 1160 Bedford Highway, Suite 100 Bedford, NS B4A 1C1





# EXECUTIVE SUMMARY

**153 COMMERCIAL STREET** 



### **OFFERING SUMMARY**

| PROPERTY TYPE:  | Industrial                             |
|-----------------|----------------------------------------|
| PID #:          | 55239024                               |
| BUILDING SIZE:  | 3,500 SF                               |
| YEAR BUILT:     | 1976                                   |
| LOADING:        | Dock & grade (1 door)                  |
| LOT SIZE:       | 82,168 SF                              |
| PARKING:        | 20+ Paved                              |
| ZONING:         | C1 (Commercial General)                |
| ASSESSED VALUE: | \$261,300.00 (Commercial Taxable 2024) |
| ASSESSED OWNER: | Rock Investments Holdings Limited      |
| LIST PRICE:     | \$549,000