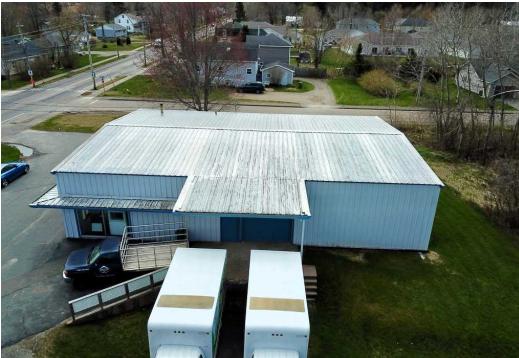

### PROPERTY PHOTOS 153 COMMERCIAL STREET

### **PROPERTY OVERVIEW**

3,500 SF pre-engineered steel building with showroom/office space to the front and warehouse to the back with 1 overhead door with exterior dock and grade loading access. Situated on a large 1.88 acre parcel of land providing ample parking for customers & staff as well as maneuverability for trucks.