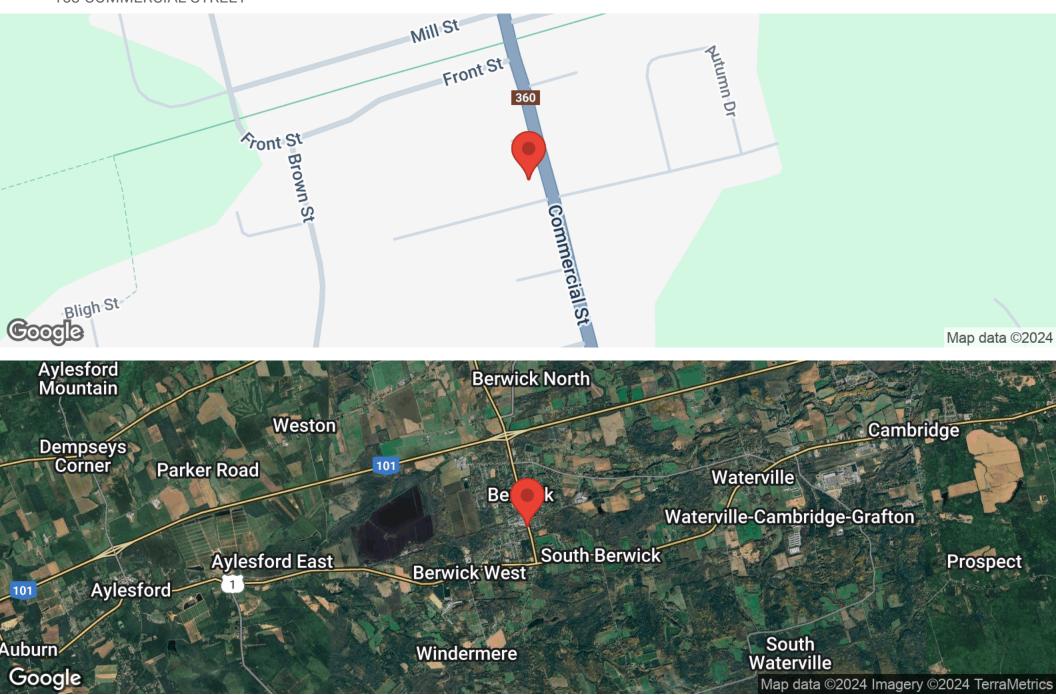

### LOCATION MAPS 153 COMMERCIAL STREET

### LOCATION OVERVIEW

Located along Berwick's main commercial thoroughfare, the subject property offers high profile exposure to users with a retail component and the C1 zoning has a wide variety of permitted uses.