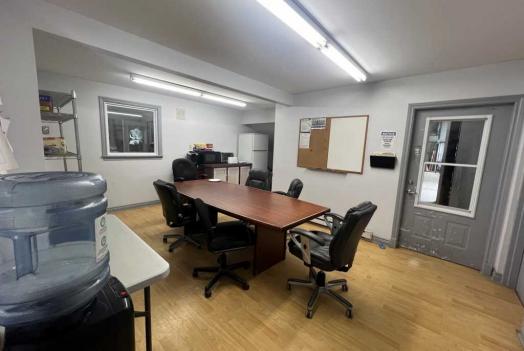

# PROPERTY PHOTOS 27 TROOP AVENUE

COMMERCIAL ADVISORS

#### **PROPERTY OVERVIEW**

27 Troop Avenue offers a 11,020 SF main building and an additional 2,325 SF rear storage building - both pre-engineered steel construction, situated on 1.80 acres of BGI zoned land. The main building offers a mix of showroom, office space, and industrial warehouse featuring 15.5' clear height and both dock & grade level loading. The corner site offers ample paved and gravel graded parking.