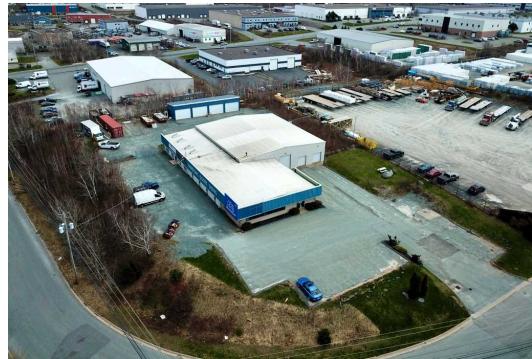

#### **PROPERTY OVERVIEW**

27 Troop Avenue offers a 11,020 SF main building and an additional 2,325 SF rear storage building - both pre-engineered steel construction, situated on 1.80 acres of BGI zoned land. The main building offers a mix of showroom, office space, and industrial warehouse featuring 15.5' clear height and both dock & grade level loading. The corner site offers ample paved and gravel graded parking.

# PROPERTY PHOTOS 27 TROOP AVENUE

COMMERCIAL ADVISORS