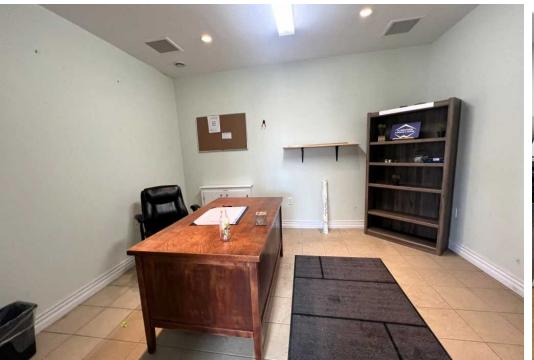

# PROPERTY PHOTOS 27 TROOP AVENUE

COMMERCIAL ADVISORS

#### **PROPERTY OVERVIEW**

27 Troop Avenue offers a 11,020 SF main building and an additional 2,325 SF rear storage building - both pre-engineered steel construction, situated on 1.80 acres of BGI zoned land. The main building offers a mix of showroom, office space, and industrial warehouse featuring 15.5' clear height and both dock & grade level loading. The corner site offers ample paved and gravel graded parking.