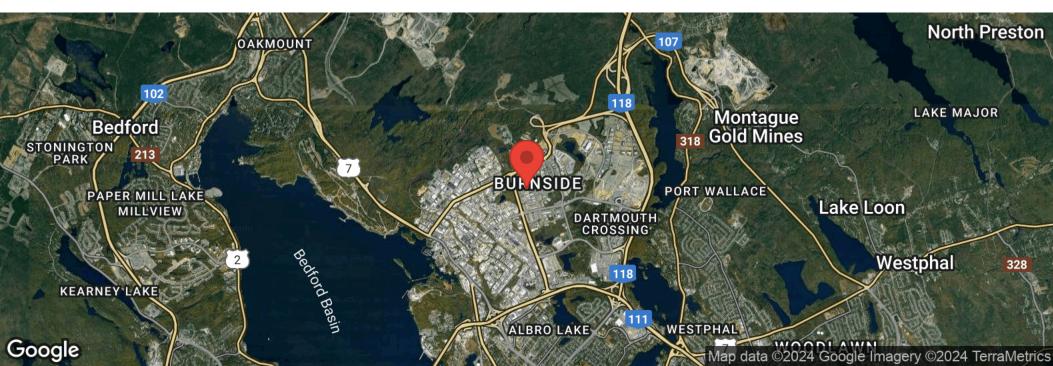

## **LOCATION MAPS**

27 TROOP AVENUE

#### **LOCATION OVERVIEW**

Troop Ave is located off of Williams Ave, just around the corner from one of Burnside's main thoroughfares, Akerley Boulevard. 27 Troop's central location provides easy access to the circumferential Highway 111, 118, 107, and will be less than 1km away from the new Burnside Connector upon its completion.