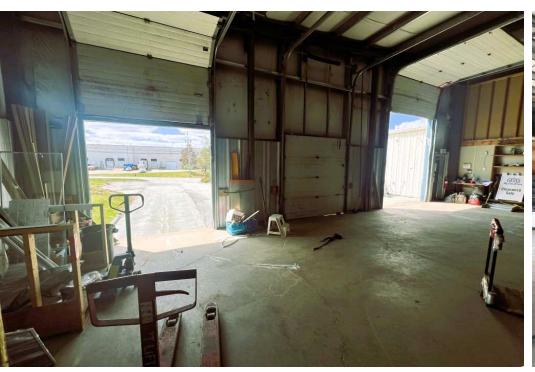

# PROPERTY PHOTOS 27 TROOP AVENUE

COMMERCIAL ADVISORS

#### **PROPERTY OVERVIEW**

27 Troop Avenue offers a 11,020 SF main building and an additional 2,325 SF rear storage building - both pre-engineered steel construction, situated on 1.80 acres of BGI zoned land. The main building offers a mix of showroom, office space, and industrial warehouse featuring 15.5' clear height and both dock & grade level loading. The corner site offers ample paved and gravel graded parking.