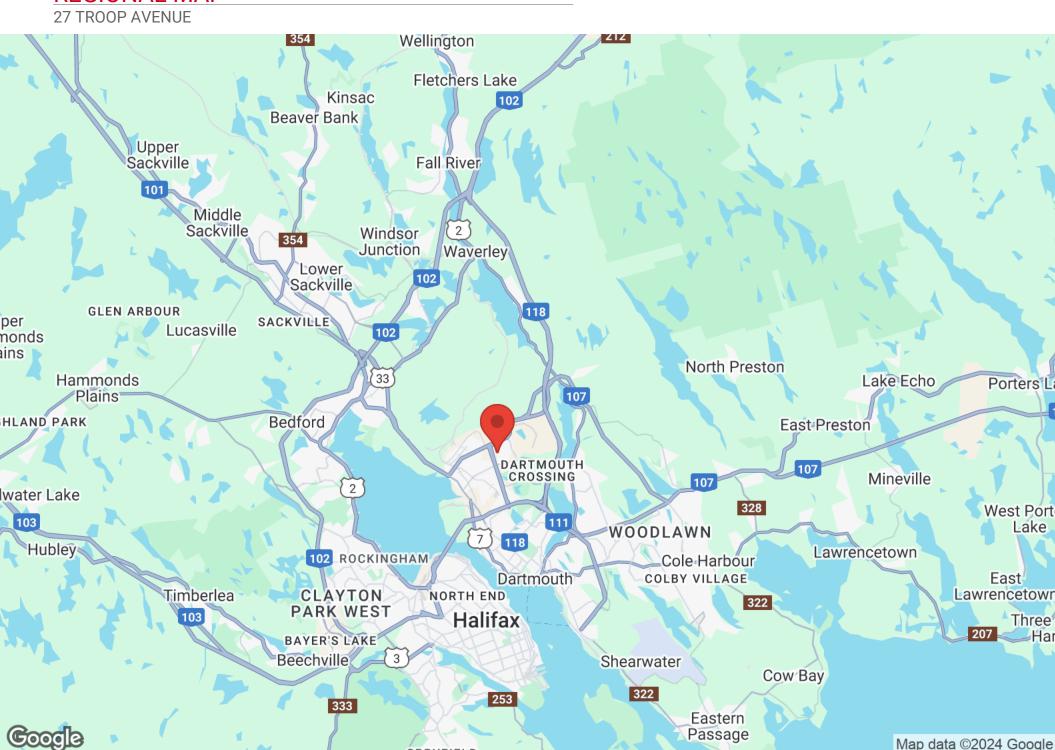

of BGI zoned land. The main building offers a mix of showroom, office space, and industrial warehouse featuring 15.5' clear height and both dock & grade level loading. The corner site offers ample paved and gravel graded parking.

#### **LOCATION OVERVIEW**

Troop Ave is located off of Williams Ave, just around the corner from one of Burnside's main thoroughfares, Akerley Boulevard. 27 Troop's central location provides easy access to the circumferential Highway 111, 118, 107, and will be less than 1km away from the new Burnside Connector upon its completion.

27 TROOP AVENUE











27 TROOP AVENUE

















COMMERCIAL ADVISORS





# PROPERTY PHOTOS 27 TROOP AVENUE















COMMERCIAL ADVISORS











## **LOCATION MAPS**



27 TROOP AVENUE





## **REGIONAL MAP**







## **CONTACT INFORMATION**







MATT OLSEN COMMERCIAL REAL ESTATE ADVISOR KW COMMERCIAL ADVISORS

902-489-7187 | MATTOLSEN@KWCOMMERCIAL.COM



PHIL BOLHUIS COMMERCIAL REAL ESTATE ADVISOR KW COMMERCIAL ADVISORS

902-293-4524 | PHILBOLHUIS@KWCOMMERCIAL.COM