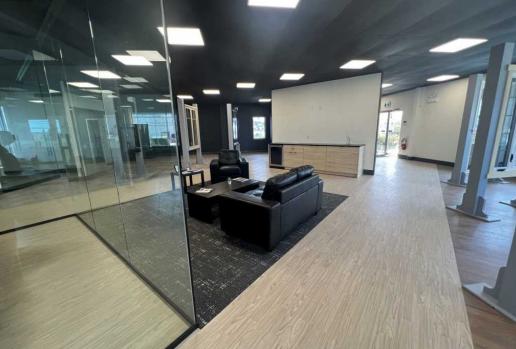

# PROPERTY PHOTOS 27 TROOP AVENUE

COMMERCIAL ADVISORS

#### **PROPERTY OVERVIEW**

27 Troop Avenue offers a 11,020 SF main building and an additional 2,325 SF rear storage building - both pre-engineered steel construction, situated on 1.80 acres of BGI zoned land. The main building offers a mix of showroom, office space, and industrial warehouse featuring 15.5' clear height and both dock & grade level loading. The corner site offers ample paved and gravel graded parking.