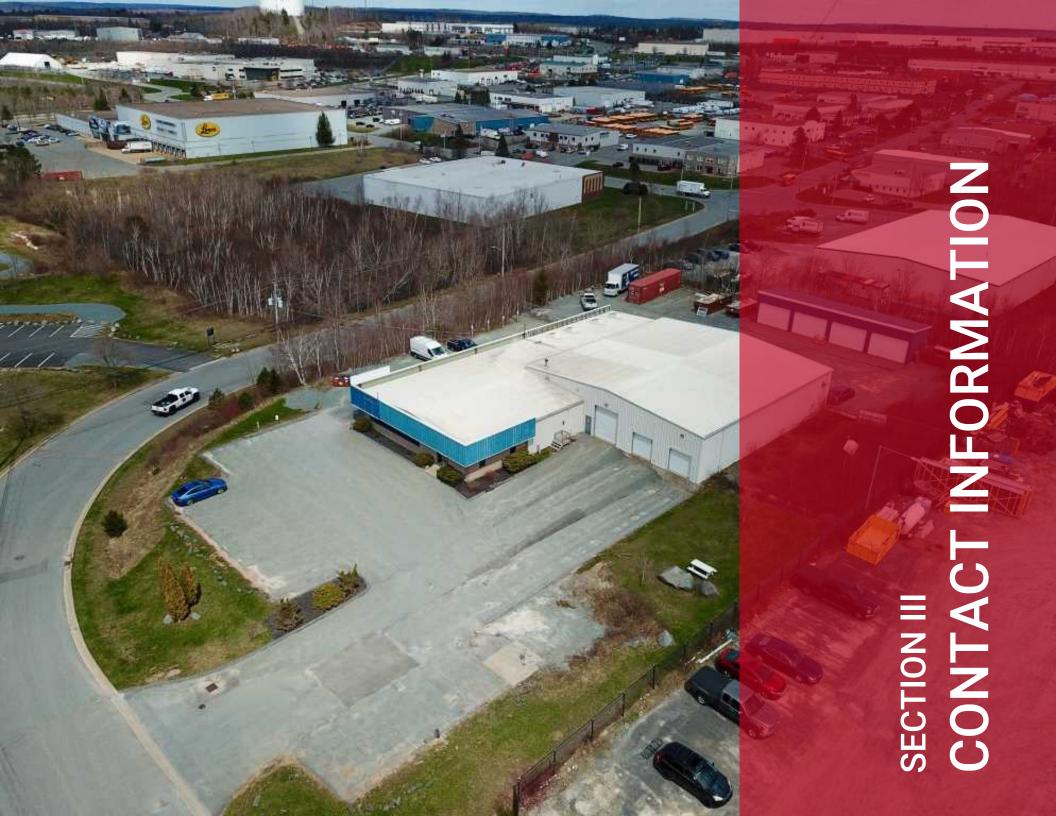

# PROPERTY PHOTOS 27 TROOP AVENUE

COMMERCIAL ADVISORS

#### **PROPERTY OVERVIEW**

27 Troop Avenue offers a 11,020 SF main building and an additional 2,325 SF rear storage building - both pre-engineered steel construction, situated on 1.80 acres of BGI zoned land. The main building offers a mix of showroom, office space, and industrial warehouse featuring 15.5' clear height and both dock & grade level loading. The corner site offers ample paved and gravel graded parking.