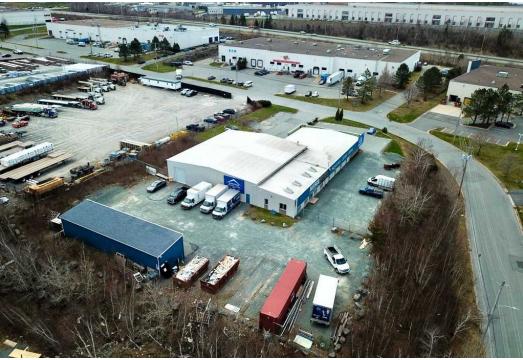

#### **PROPERTY OVERVIEW**

27 Troop Avenue offers a 11,020 SF main building and an additional 2,325 SF rear storage building - both pre-engineered steel construction, situated on 1.80 acres of BGI zoned land. The main building offers a mix of showroom, office space, and industrial warehouse featuring 15.5' clear height and both dock & grade level loading. The corner site offers ample paved and gravel graded parking.

#### **LOCATION OVERVIEW**

Troop Ave is located off of Williams Ave, just around the corner from one of Burnside's main thoroughfares, Akerley Boulevard. 27 Troop's central location provides easy access to the circumferential Highway 111, 118, 107, and will be less than 1km away from the new Burnside Connector upon its completion.

# PROPERTY PHOTOS 27 TROOP AVENUE

COMMERCIAL ADVISORS