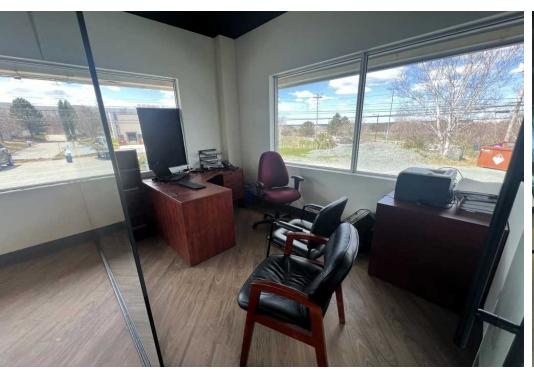

# PROPERTY PHOTOS 27 TROOP AVENUE

COMMERCIAL ADVISORS

#### **PROPERTY OVERVIEW**

27 Troop Avenue offers a 11,020 SF main building and an additional 2,325 SF rear storage building - both pre-engineered steel construction, situated on 1.80 acres of BGI zoned land. The main building offers a mix of showroom, office space, and industrial warehouse featuring 15.5' clear height and both dock & grade level loading. The corner site offers ample paved and gravel graded parking.