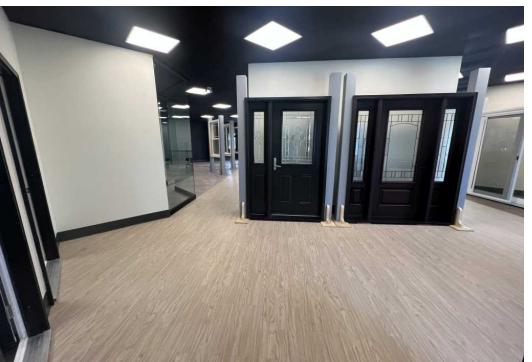

# PROPERTY PHOTOS 27 TROOP AVENUE

COMMERCIAL ADVISORS

#### **PROPERTY OVERVIEW**

27 Troop Avenue offers a 11,020 SF main building and an additional 2,325 SF rear storage building - both pre-engineered steel construction, situated on 1.80 acres of BGI zoned land. The main building offers a mix of showroom, office space, and industrial warehouse featuring 15.5' clear height and both dock & grade level loading. The corner site offers ample paved and gravel graded parking.