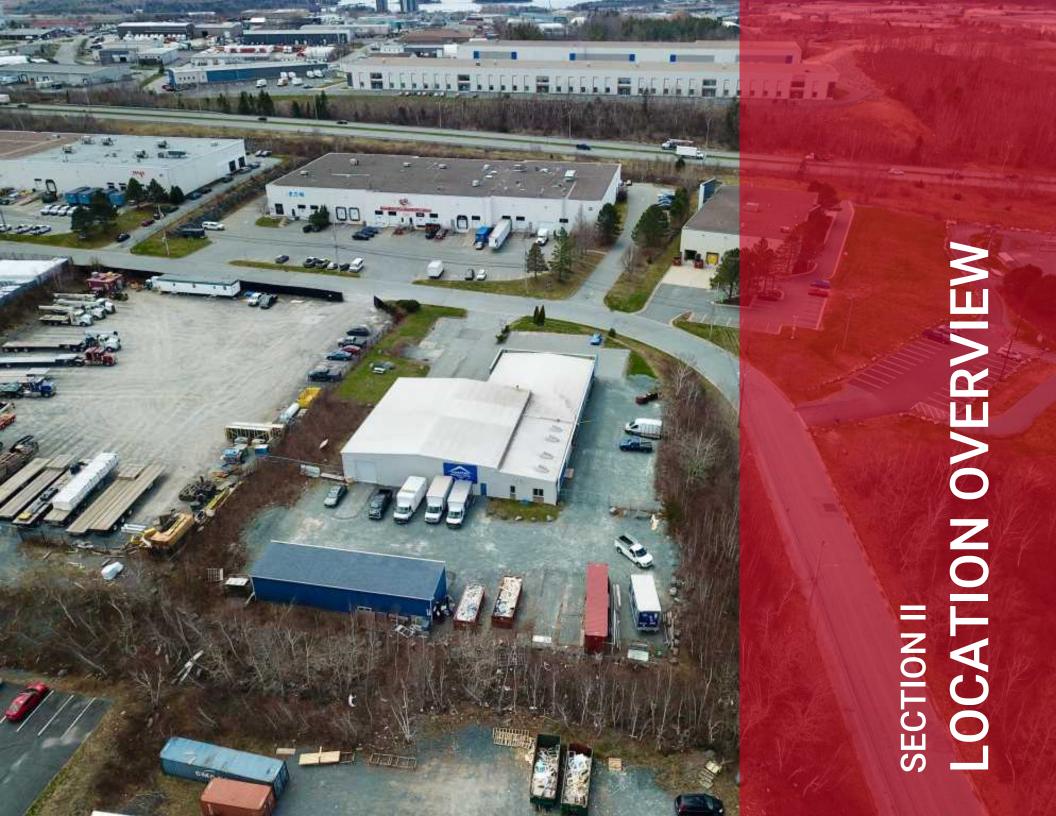

#### **LOCATION OVERVIEW**

Troop Ave is located off of Williams Ave, just around the corner from one of Burnside's main thoroughfares, Akerley Boulevard. 27 Troop's central location provides easy access to the circumferential Highway 111, 118, 107, and will be less than 1km away from the new Burnside Connector upon its completion.

## **LOCATION MAPS**

27 TROOP AVENUE