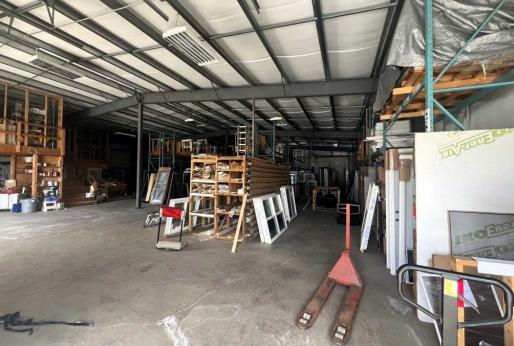

#### **PROPERTY OVERVIEW**

27 Troop Avenue offers a 11,020 SF main building and an additional 2,325 SF rear storage building - both pre-engineered steel construction, situated on 1.80 acres of BGI zoned land. The main building offers a mix of showroom, office space, and industrial warehouse featuring 15.5' clear height and both dock & grade level loading. The corner site offers ample paved and gravel graded parking.

# PROPERTY PHOTOS 27 TROOP AVENUE

COMMERCIAL ADVISORS