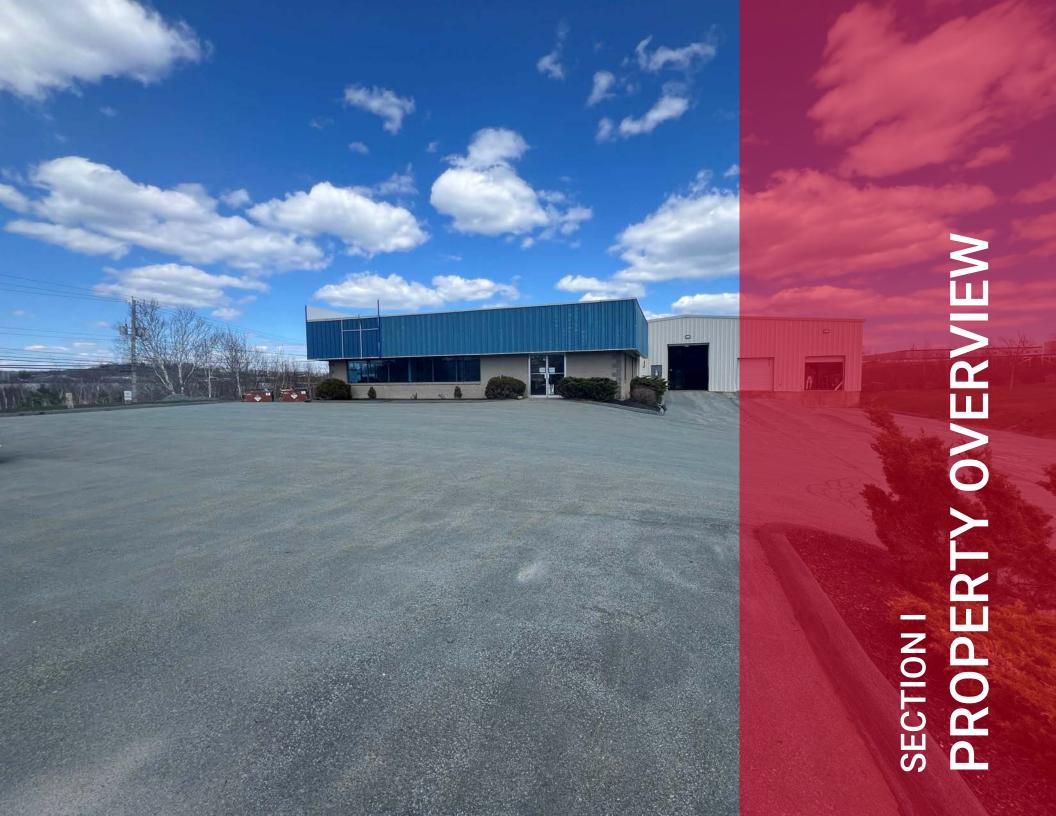

S**

### 27 TROOP AVENUE



|  | L |  |  |  |
|--|---|--|--|--|
|  |   |  |  |  |
|  |   |  |  |  |
|  |   |  |  |  |

COMMERCIAL REAL ESTATE ADVISOR 0: (902) 407-2854

C: (902) 293-4524

philbolhuis@kwcommercial.com

#### MATT OLSEN

COMMERCIAL REAL ESTATE ADVISOR

0: (902) 407-2492

C: (902) 489-7187

mattolsen@kwcommercial.com

Nova Scotia

#### **SECTION I - PROPERTY OVERVIEW**

| Executive Summary | 4  |
|-------------------|----|
| Property Photos   | 5  |
| Floor Plan        | 10 |

#### **SECTION II - LOCATION OVERVIEW**

| Location Maps | 12 |
|---------------|----|
| Regional Map  | 13 |

#### **SECTION III - CONTACT INFORMATION**

**Contact Information** 15

KW COMMERCIAL ADVISORS 1160 Bedford Highway, Suite 100 Bedford, NS B4A 1C1

Each Office Independently Owned and Operated



## **EXECUTIVE SUMMARY**

**27 TROOP AVENUE** 





#### **OFFERING SUMMARY**

| 13,345 SF                             |
|---------------------------------------|
| 40880783                              |
| 2001                                  |
| 16.5'                                 |
| 2 Dock and 6 grade loading doors      |
| Oil fired forced air and electric     |
| 120/240Volt 200Amp 3 Phase            |
| 78,492 SF                             |
| BGI (Burnside General Industrial)     |
| Rock Investments Holdings Ltd.        |
| \$1,368,400 (Commercial Taxable 2024) |
| \$4,195,000                           |
|                                       |

#### **PROPERTY OVERVIEW**

27 Troop Avenue offers a 11,020 SF main building and an additional 2,325 SF rear storage building - bo