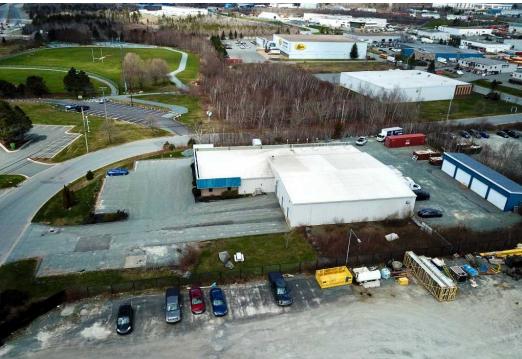

#### **PROPERTY OVERVIEW**

27 Troop Avenue offers a 11,020 SF main building and an additional 2,325 SF rear storage building - both pre-engineered steel construction, situated on 1.80 acres of BGI zoned land. The main building offers a mix of showroom, office space, and industrial warehouse featuring 15.5' clear height and both dock & grade level loading. The corner site offers ample paved and gravel graded parking.

# PROPERTY PHOTOS 27 TROOP AVENUE

COMMERCIAL ADVISORS