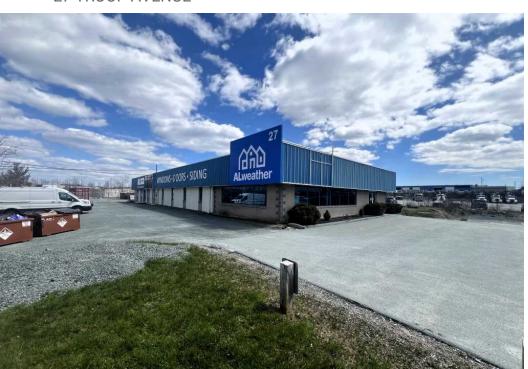

#### **PROPERTY OVERVIEW**

27 Troop Avenue offers a 11,020 SF main building and an additional 2,325 SF rear storage building - both pre-engineered steel construction, situated on 1.80 acres of BGI zoned land. The main building offers a mix of showroom, office space, and industrial warehouse featuring 15.5' clear height and both dock & grade level loading. The corner site offers ample paved and gravel graded parking.

#### **LOCATION OVERVIEW**

Troop Ave is located off of Williams Ave, just around the corner from one of Burnside's main thoroughfares, Akerley Boulevard. 27 Troop's central location provides easy access to the circumferential Highway 111, 118, 107, and will be less than 1km away from the new Burnside Connector upon its completion.

# PROPERTY PHOTOS 27 TROOP AVENUE

COMMERCIAL ADVISORS