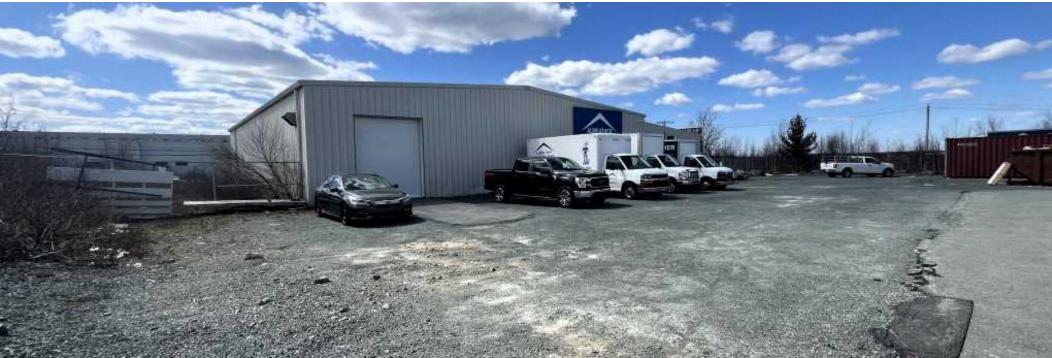

#### **PROPERTY OVERVIEW**

27 Troop Avenue offers a 11,020 SF main building and an additional 2,325 SF rear storage building - both pre-engineered steel construction, situated on 1.80 acres of BGI zoned land. The main building offers a mix of showroom, office space, and industrial warehouse featuring 15.5' clear height and both dock & grade level loading. The corner site offers ample paved and gravel graded parking.

# PROPERTY PHOTOS 27 TROOP AVENUE

COMMERCIAL ADVISORS