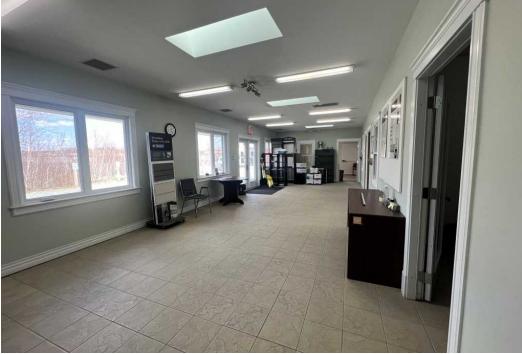

# PROPERTY PHOTOS 27 TROOP AVENUE

COMMERCIAL ADVISORS

#### **PROPERTY OVERVIEW**

27 Troop Avenue offers a 11,020 SF main building and an additional 2,325 SF rear storage building - both pre-engineered steel construction, situated on 1.80 acres of BGI zoned land. The main building offers a mix of showroom, office space, and industrial warehouse featuring 15.5' clear height and both dock & grade level loading. The corner site offers ample paved and gravel graded parking.