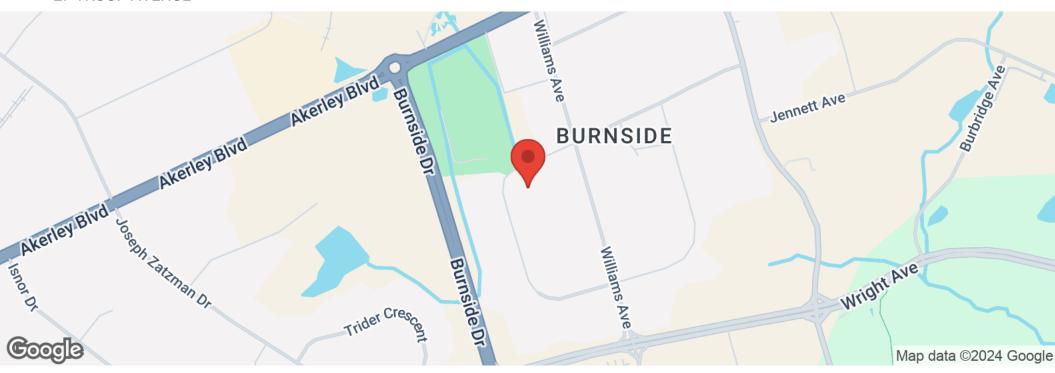

## **LOCATION MAPS**

27 TROOP AVENUE

#### **LOCATION OVERVIEW**

Troop Ave is located off of Williams Ave, just around the corner from one of Burnside's main thoroughfares, Akerley Boulevard. 27 Troop's central location provides easy access to the circumferential Highway 111, 118, 107, and will be less than 1km away from the new Burnside Connector upon its completion.