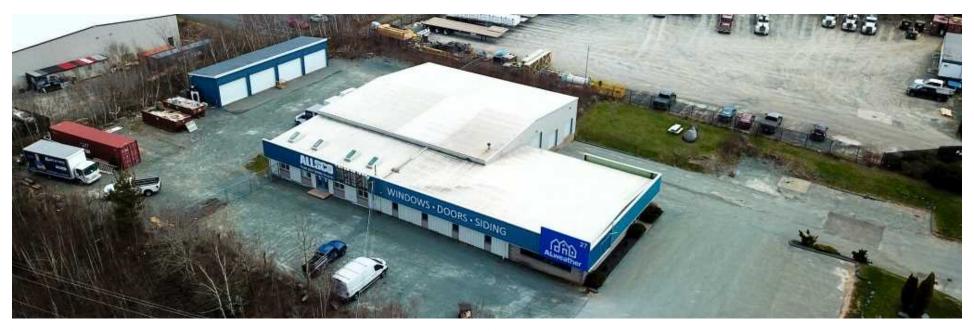

-|--|--|--|
|  |   |  |  |  |
|  |   |  |  |  |
|  |   |  |  |  |

COMMERCIAL REAL ESTATE ADVISOR 0: (902) 407-2854

C: (902) 293-4524

philbolhuis@kwcommercial.com

#### MATT OLSEN

COMMERCIAL REAL ESTATE ADVISOR

0: (902) 407-2492

C: (902) 489-7187

mattolsen@kwcommercial.com

Nova Scotia

#### **SECTION I - PROPERTY OVERVIEW**

| Executive Summary | 4  |
|-------------------|----|
| Property Photos   | 5  |
| Floor Plan        | 10 |

#### **SECTION II - LOCATION OVERVIEW**

| Location Maps | 12 |
|---------------|----|
| Regional Map  | 13 |

#### **SECTION III - CONTACT INFORMATION**

**Contact Information** 15

KW COMMERCIAL ADVISORS 1160 Bedford Highway, Suite 100 Bedford, NS B4A 1C1

Each Office Independently Owned and Operated



## **EXECUTIVE SUMMARY**

**27 TROOP AVENUE** 





#### **OFFERING SUMMARY**

| 13,345 SF                             |
|---------------------------------------|
| 40880783                              |
| 2001                                  |
| 16.5'                                 |
| 2 Dock and 6 grade loading doors      |
| Oil fired forced air and electric     |
| 120/240Volt 200Amp 3 Phase            |
| 78,492 SF                             |
| BGI (Burnside General Industrial)     |
| Rock Investments Holdings Ltd.        |
| \$1,368,400 (Commercial Taxable 2024) |
| \$4,195,000                           |
|                                       |

#### **PROPERTY OVERVIEW**

27 Troop Avenue offers a 11,020 SF main building and an additional 2,325 SF rear storage building - both pre-engineered steel construction, situated on 1.