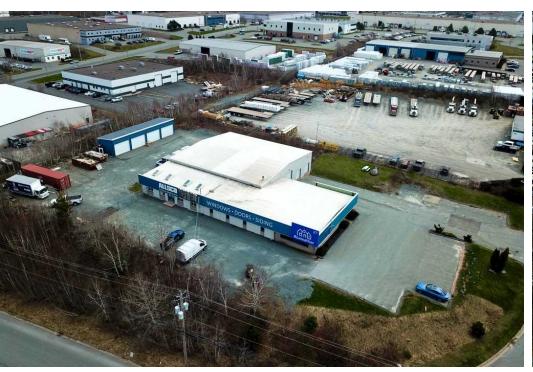

#### **PROPERTY OVERVIEW**

27 Troop Avenue offers a 11,020 SF main building and an additional 2,325 SF rear storage building - both pre-engineered steel construction, situated on 1.80 acres of BGI zoned land. The main building offers a mix of showroom, office space, and industrial warehouse featuring 15.5' clear height and both dock & grade level loading. The corner site offers ample paved and gravel graded parking.

#### **LOCATION OVERVIEW**

Troop Ave is located off of Williams Ave, just around the corner from one of Burnside's main thoroughfares, Akerley Boulevard. 27 Troop's central location provides easy access to the circumferential Highway 111, 118, 107, and will be less than 1km away from the new Burnside Connector upon its completion.

# PROPERTY PHOTOS 27 TROOP AVENUE

COMMERCIAL ADVISORS