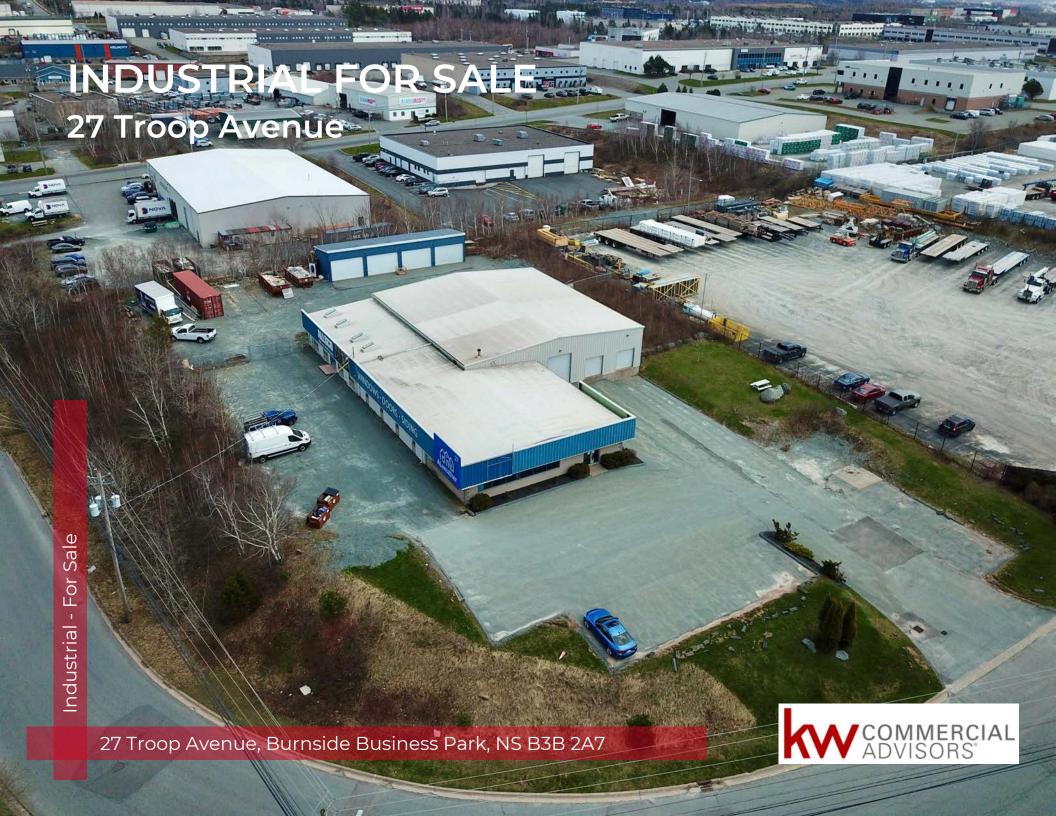

## **EXECUTIVE SUMMARY**

**27 TROOP AVENUE** 

#### **OFFERING SUMMARY**

| 13,345 SF                             |
|---------------------------------------|
| 40880783                              |
| 2001                                  |
| 16.5'                                 |
| 2 Dock and 6 grade loading doors      |
| Oil fired forced air and electric     |
| 120/240Volt 200Amp 3 Phase            |
| 78,492 SF                             |
| BGI (Burnside General Industrial)     |
| Rock Investments Holdings Ltd.        |
| \$1,368,400 (Commercial Taxable 2024) |
| \$4,195,000                           |
|                                       |

#### **PROPERTY OVERVIEW**

27 Troop Avenue offers a 11,020 SF main building and an additional 2,325 SF rear storage building - both pre-engineered steel construction, situated on 1.80 acres of BGI zoned land. The main building offers a mix of showroom, office space, and industrial warehouse featuring 15.5' clear height and both dock & grade level loading. The corner site offers ample paved and gravel graded parking.