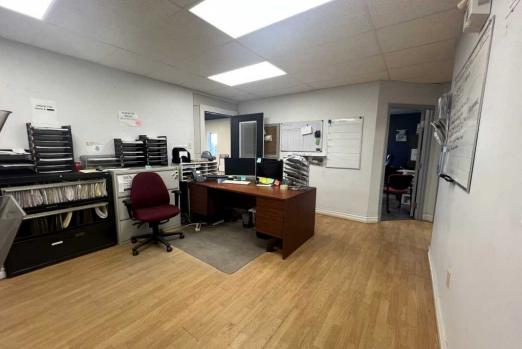

# PROPERTY PHOTOS 27 TROOP AVENUE

COMMERCIAL ADVISORS

#### **PROPERTY OVERVIEW**

27 Troop Avenue offers a 11,020 SF main building and an additional 2,325 SF rear storage building - both pre-engineered steel construction, situated on 1.80 acres of BGI zoned land. The main building offers a mix of showroom, office space, and industrial warehouse featuring 15.5' clear height and both dock & grade level loading. The corner site offers ample paved and gravel graded parking.