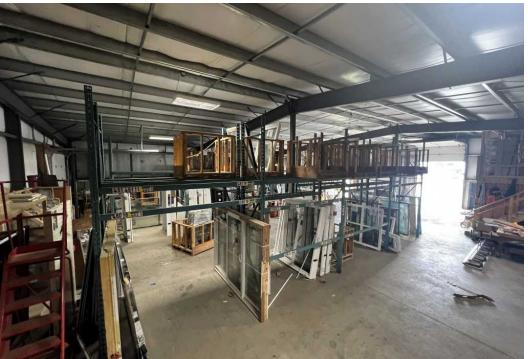

#### **PROPERTY OVERVIEW**

27 Troop Avenue offers a 11,020 SF main building and an additional 2,325 SF rear storage building - both pre-engineered steel construction, situated on 1.80 acres of BGI zoned land. The main building offers a mix of showroom, office space, and industrial warehouse featuring 15.5' clear height and both dock & grade level loading. The corner site offers ample paved and gravel graded parking.

# PROPERTY PHOTOS 27 TROOP AVENUE

COMMERCIAL ADVISORS