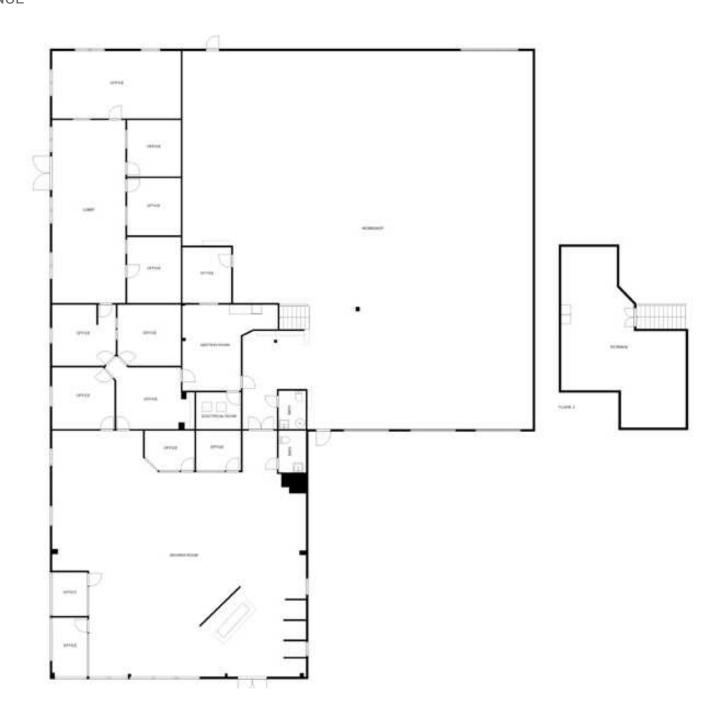

#### **SECTION I - PROPERTY OVERVIEW**

| Executive Summary | 4  |
|-------------------|----|
| Property Photos   | 5  |
| Floor Plan        | 10 |

#### **PROPERTY OVERVIEW**

27 Troop Avenue offers a 11,020 SF main building and an additional 2,325 SF rear storage building - both pre-engineered steel construction, situated on 1.80 acres of BGI zoned land. The main building offers a mix of showroom, office space, and industrial warehouse featuring 15.5' clear height and both dock & grade level loading. The corner site offers ample paved and gravel graded parking.