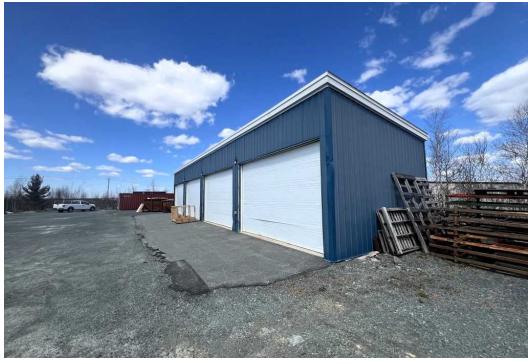

#### **PROPERTY OVERVIEW**

27 Troop Avenue offers a 11,020 SF main building and an additional 2,325 SF rear storage building - both pre-engineered steel construction, situated on 1.80 acres of BGI zoned land. The main building offers a mix of showroom, office space, and industrial warehouse featuring 15.5' clear height and both dock & grade level loading. The corner site offers ample paved and gravel graded parking.

# PROPERTY PHOTOS 27 TROOP AVENUE

COMMERCIAL ADVISORS