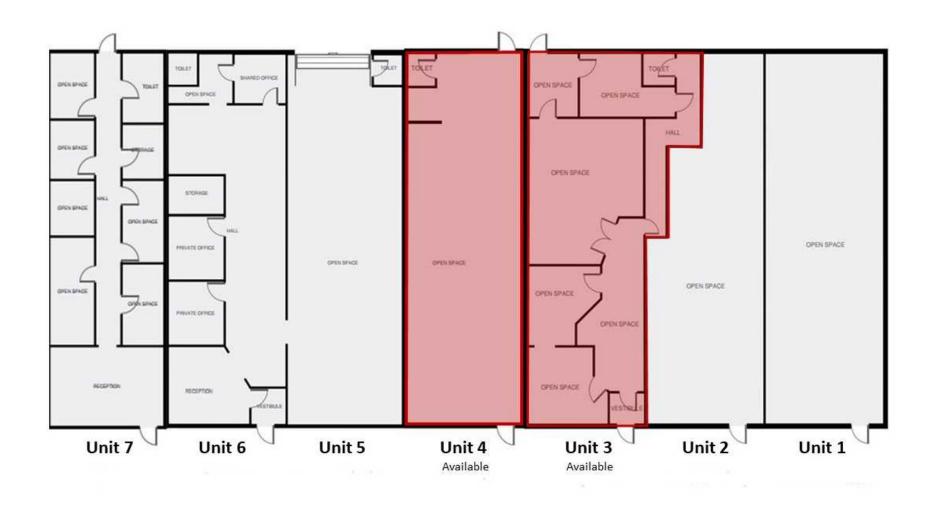

### **OFFERING SUMMARY**

BUILDING TYPE: Street Retail

**AVAILABLE SPACE**: 2,750 SF

UNIT #: Unit 3: 1,550 SF

Unit 4: 1,200 SF

FRONTAGE: Street frontage on Cole Harbour Road

PARKING: Ample onsite parking

LEASE RATE: \$15.00 PSF

### PROPERTY OVERVIEW

- Ground floor commercial/office space.
- Highly visible location with great signage opportunity
- Units prepared for tenant fit up and finishes to customize use of the space
- Ample parking onsite (46 paved parking spaces)