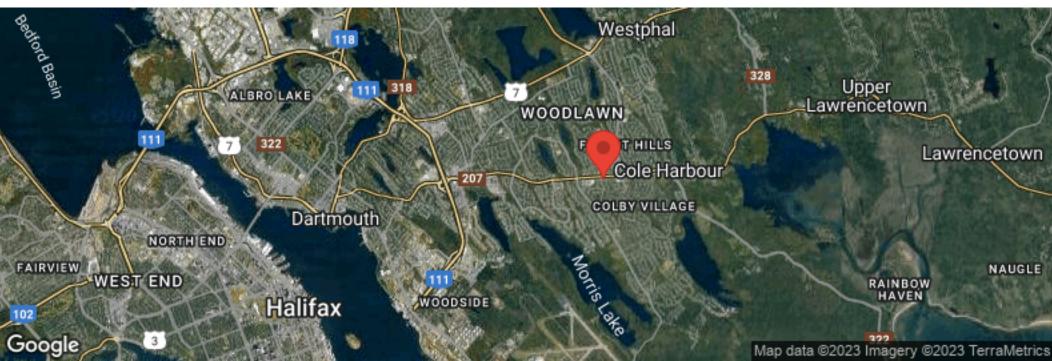

e Cole Harbour Road area is a main thoroughfare connecting Cole Harbour with Portland Street. Cole Harbour Road is the main retail district of Cole Harbour. Traffic counts on Cole Harbour road exceed 30,000 vehicles per day.

# PROPERTY PHOTOS

958 COLE HARBOUR ROAD







KW COMMERCIAL ADVISORS 1160 Bedford Highway, Suite 100 Bedford, NS B4A 1C1

### ALLY CONNORS, BBA

Commercial Real Estate Advisor

O: (902) 407-0001

C: (902) 717-4824

allythibodeau@kwcommercial.com

Each Office Independently Owned and Operated

Nova Scotia





KW COMMERCIAL ADVISORS 1160 Bedford Highway, Suite 100 Bedford, NS B4A 1C1

### ALLY CONNORS, BBA

Commercial Real Estate Advisor

0: (902) 407-0001

C: (902) 717-4824

allythibodeau@kwcommercial.com

Nova Scotia

# **LOCATION MAPS**



958 COLE HARBOUR ROAD





## **BUSINESS MAP**



958 COLE HARBOUR ROAD



# **CONTACT INFORMATION**

958 COLE HARBOUR ROAD





ALLY CONNORS
COMMERCIAL REAL ESTATE ADVISOR
KW COMMERCIAL ADVISORS

902-717-4824 | ALLYTHIBODEAU@KWCOMMERCIAL.COM