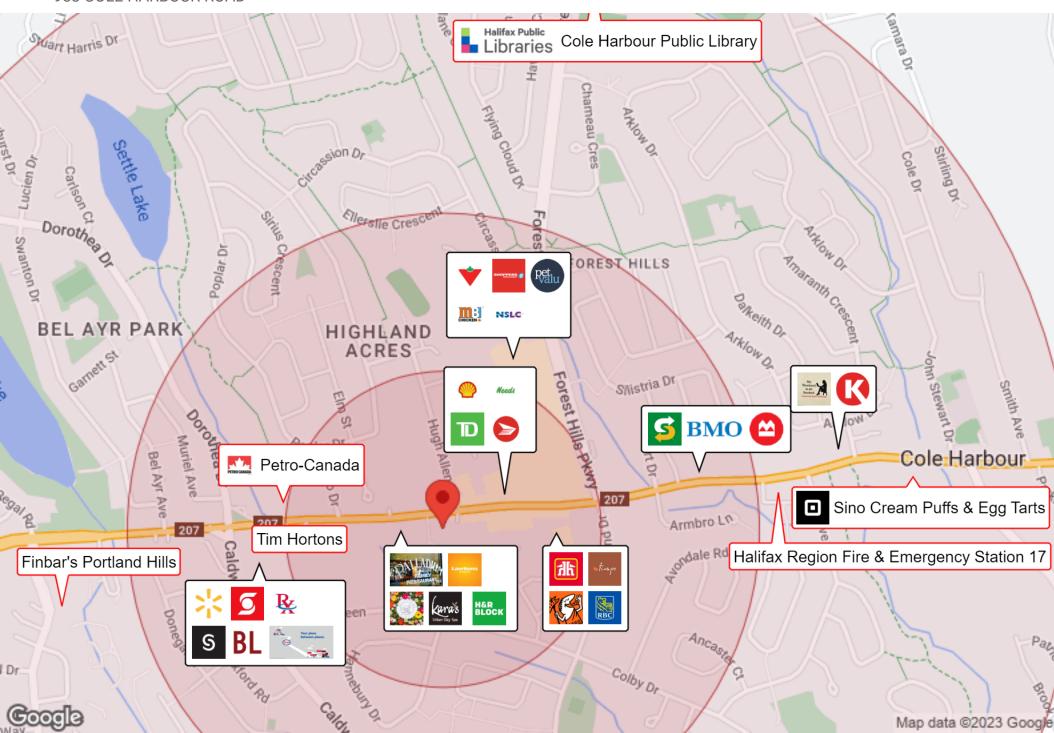

### **LOCATION OVERVIEW**

The subject property is located at 958 Cole Harbour Road, Cole Harbour, Nova Scotia. The Cole Harbour Road area is a main thoroughfare connecting Cole Harbour with Portland Street. Cole Harbour Road is the main retail district of Cole Harbour. Traffic counts on Cole Harbour road exceed 30,000 vehicles per day.

## **BUSINESS MAP**

958 COLE HARBOUR ROAD