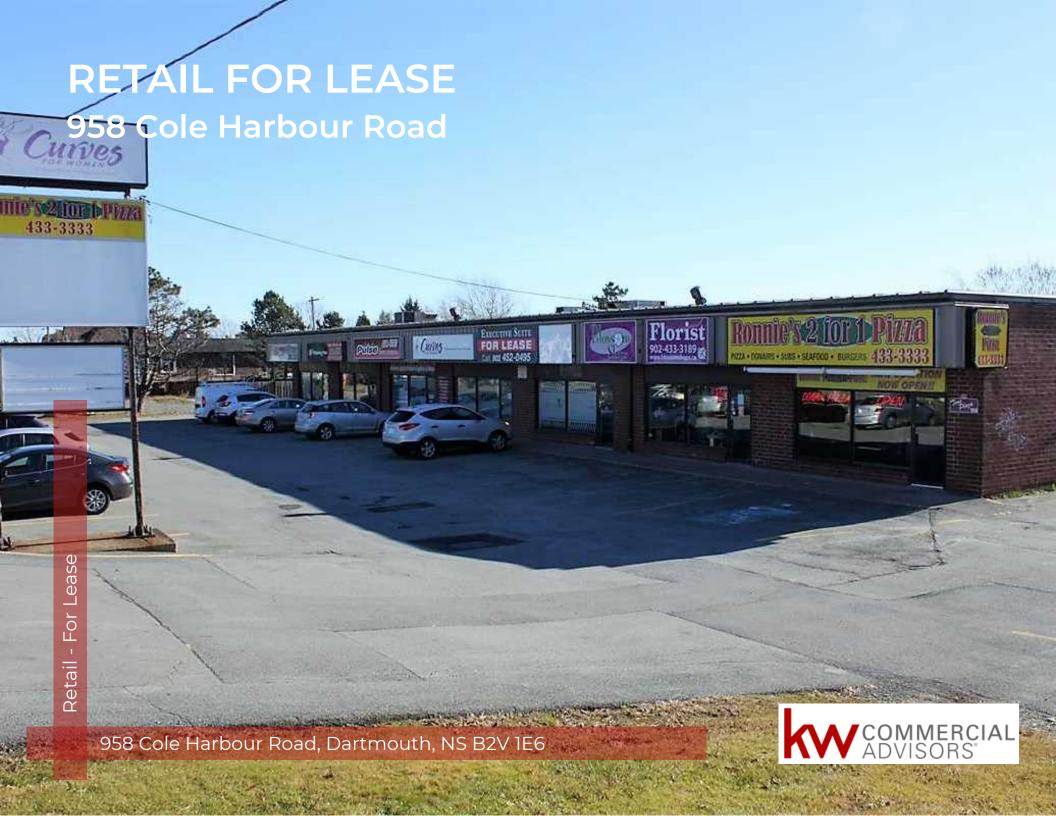

### 958 COLE HARBOUR ROAD

### **OFFERING SUMMARY**

BUILDING TYPE: Street Retail

**AVAILABLE SPACE**: 2,750 SF

UNIT #: Unit 3: 1,550 SF

Unit 4: 1,200 SF

FRONTAGE: Street frontage on Cole Harbour Road

PARKING: Ample onsite parking

LEASE RATE: \$15.00 PSF

### PROPERTY OVERVIEW

- Ground floor commercial/office space.
- Highly visible location with great signage opportunity
- Units prepared for tenant fit up and finishes to customize use of the space
- Ample parking onsite (46 paved parking spaces)

### **LOCATION OVERVIEW**

The subject property is located at 958 Cole Harbour Road, Cole Harbour, Nova Scotia. The Cole Harbour Road area is a main thoroughfare connecting Cole Harbour with Portland Street. Cole Harbour Road is the main retail district of Cole Harbour. Traffic counts on Cole Harbour road exceed 30,000 vehicles per day.