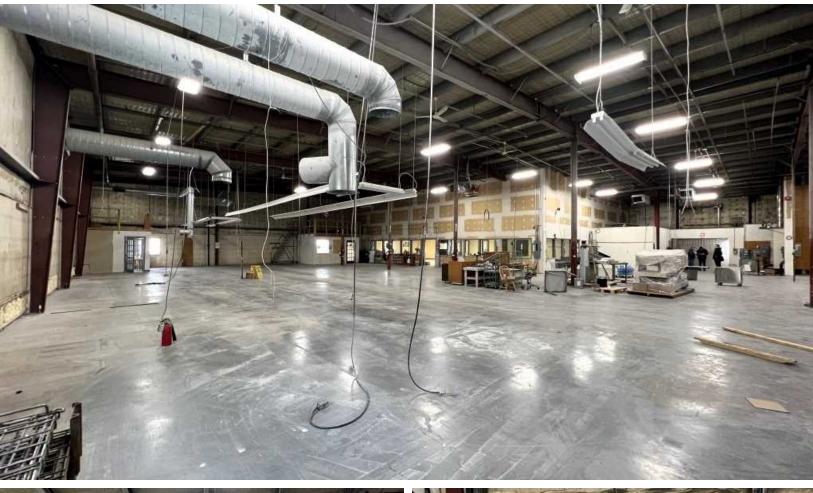

Halifax, and within a kilometer of Highway 102.

The PSA Halifax Fairview Cove Terminal, contains 70 acres of land and 2,297 linear feet of dock. The terminal has 11,000' of on-dock, double-stack rail, four gantry cranes, including three super post-Panamax cranes, and includes a state-of-the-art truck marshalling yard and is a security-access-controlled facility.



#### KW COMMERCIAL ADVISORS 1160 Bedford Highway, Suite 100 Bedford, NS B4A 1C1

COMMERCIAL
ADVISORS'
Each Office Independently Owned and Operated

### **PHIL BOLHUIS**

Commercial Real Estate Advisor 0: (902) 407-2854 C: (902) 293-4524 philbolhuis@kwcommercial.com

#### MATT OLSEN

Commercial Real Estate Advisor 0: (902) 407-2492 C: (902) 489-7187 mattolsen@kwcommercial.com Nova Scotia

# PROPERTY PHOTOS

6359 BAYNE STREET









# PROPERTY PHOTOS

6359 BAYNE STREET











# PROPERTY PHOTOS













Sedford, NS B4A 1C1

COMMERCIAL
ADVISORS



## PHIL BOLHUIS

Commercial Real Estate Advisor 0: (902) 407-2854 C: (902) 293-4524 philbolhuis@kwcommercial.com

### MATT OLSEN

Commercial Real Estate Advisor 0: (902) 407-2492 C: (902) 489-7187 mattolsen@kwcommercial.com Nova Scotia

# **LOCATION MAPS**



6359 BAYNE STREET



# **BUSINESS MAP**

6359 BAYNE STREET





KW COMMERCIAL ADVISORS 1160 Bedford Highway, Suite 100 Bedford, NS B4A 1C1

COMMERCIAL ADVISORS Each Office Independently Owned and Operated

### PHIL BOLHUIS

Commercial Real Estate Advisor 0: (902) 407-2854 C: (902) 293-4524 philbolhuis@kwcommercial.com

### MATT OLSEN

Commercial Real Estate Advisor 0: (902) 407-2492 C: (902) 489-7187 mattols