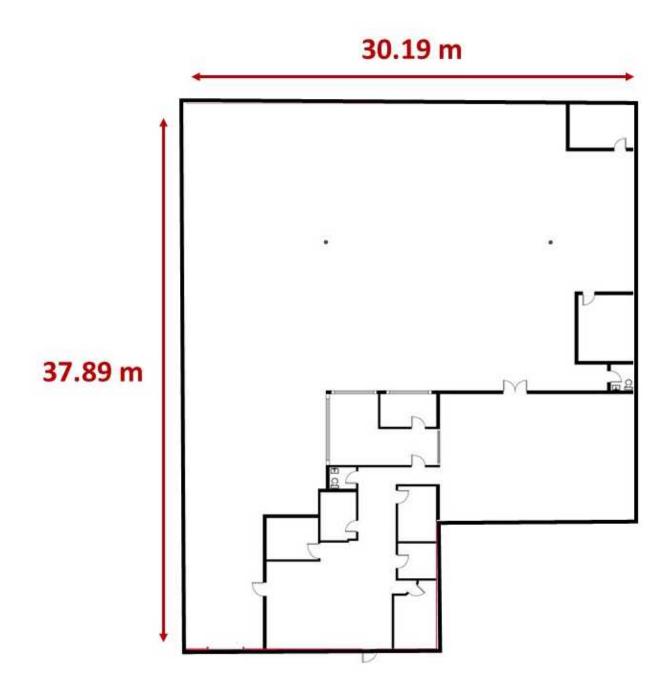

### **OFFERING SUMMARY**

PROPERTY TYPE: Industrial Office/Warehouse

11.330 SF

AVAILABLE SPACE: Office: 3,240 SF

Warehouse: 8,090 SF

CLEAR HEIGHT: 20' Clear ceiling height

**DOCK DOORS:** 1 x Dock level loading

POWER: 600 Amp 600 Volt 3 Phase

power supply

LEASE RATE: \$12.00 Net

CAM & TAX: \$4.50