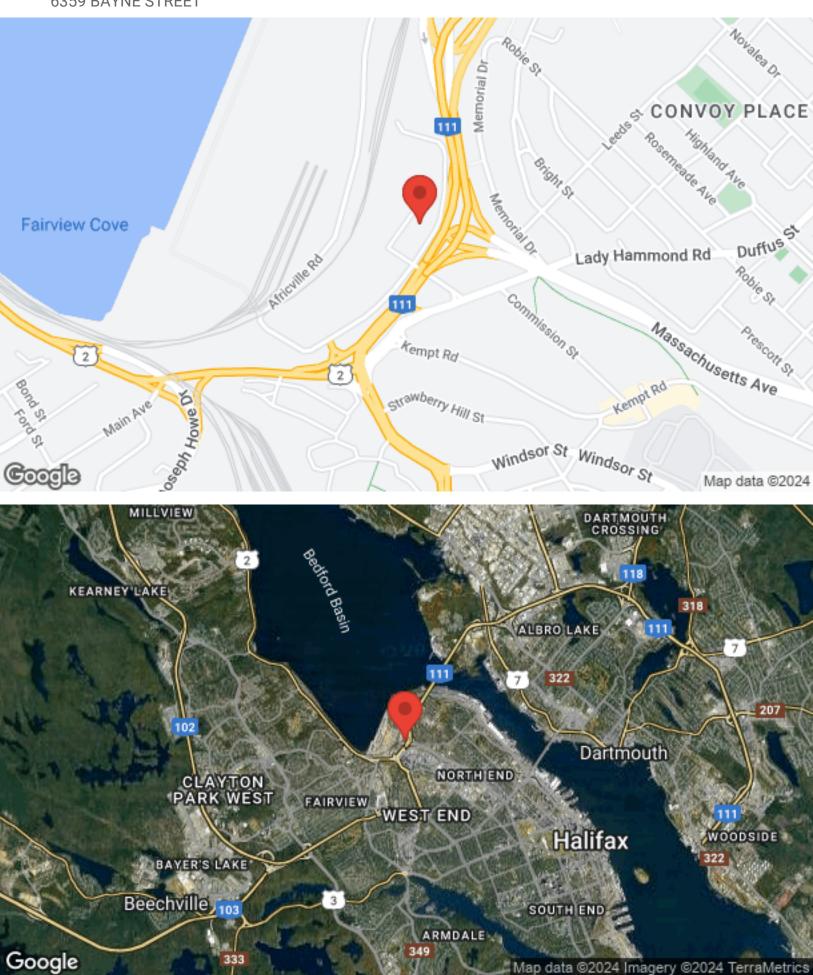

# **LOCATION MAPS**

6359 BAYNE STREET

### **LOCATION OVERVIEW**

The subject property is located on Bayne Street, just off the Bedford Highway near the Windsor Exchange, overseeing in excess of 50,000 vehicles per day. The busy intersection connects the suburb of Bedford to the northwest corner of Halifax and is a primary route to the MacKay Bridge to Dartmouth. This office / industrial space is located 30-seconds from the PSA Halifax Fairview Cove Terminal, minutes from Downtown Halifax, and within a kilometer of Highway 102.

The PSA Halifax Fairview Cove Terminal, contains 70 acres of land and 2,297 linear feet of dock. The terminal has 11,000' of on-dock, double-stack rail, four gantry cranes, including three super post-Panamax cranes, and includes a state-of-the-art truck marshalling yard and is a security-access-controlled facility.