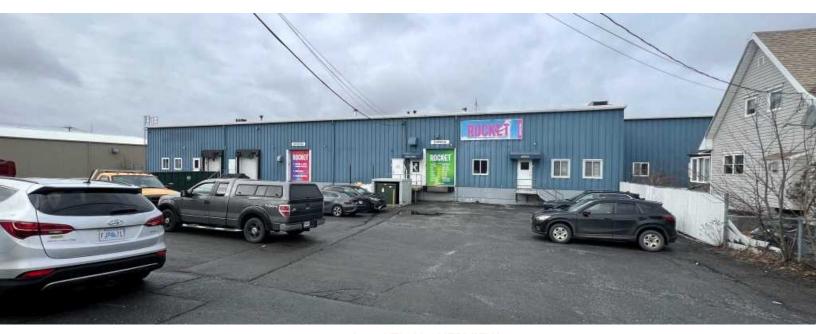

kwcommercial.com

### **MATT OLSEN**

Commercial Real Estate Advisor 0: (902) 407-2492 C: (902) 489-7187 mattolsen@kwcommercial.com Nova Scotia

We obtained the information above from sources we believe to be reliable. However, we have not verified its accuracy and make no guarantee, warranty or representation about it. It is submitted subject to the possibility of errors, omissions, change of price, rental or other conditions, prior sale, lease or financing, or withdrawal without notice. We include projections, opinions, assumptions or estimates for example only, and they may not represent current or future performance of the property. You and your tax and legal advisors should conduct your own investigation of the property and transaction.

## **EXECUTIVE SUMMARY**

6359 BAYNE STREET





### **OFFERING SUMMARY**

PROPERTY TYPE: Industrial Office/Warehouse

11.330 SF

AVAILABLE SPACE: Office: 3,240 SF

Warehouse: 8,090 SF

CLEAR HEIGHT: 20' Clear ceiling height

**DOCK DOORS:** 1 x Dock level loading

POWER: 600 Amp 600 Volt 3 Phase

power supply

LEASE RATE: \$12.00 Net

CAM & TAX: \$4.50

### **LOCATION OVERVIEW**

The subject property is located on Bayne Street, just off the Bedford Highway near the Windsor Exchange, overseeing in excess of 50,000 vehicles per day. The busy intersection connects the suburb of Bedford to the northwest corner of Halifax and is a primary route to the MacKay Bridge to Dartmouth. This office / industrial space is located 30-seconds from the PSA Halifax Fairview Cove Terminal, minutes from Downtown Halifax, and within a kilometer of Highway