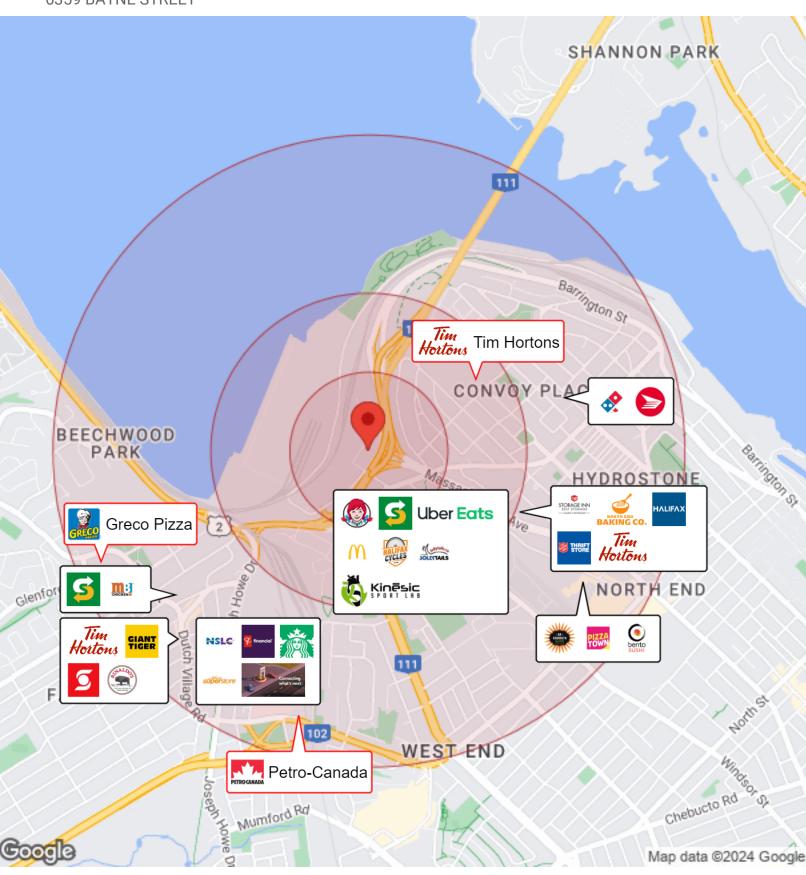

# **BUSINESS MAP**

6359 BAYNE STREET

KW COMMERCIAL ADVISORS 1160 Bedford Highway, Suite 100 Bedford, NS B4A 1C1

COMMERCIAL ADVISORS Each Office Independently Owned and Operated