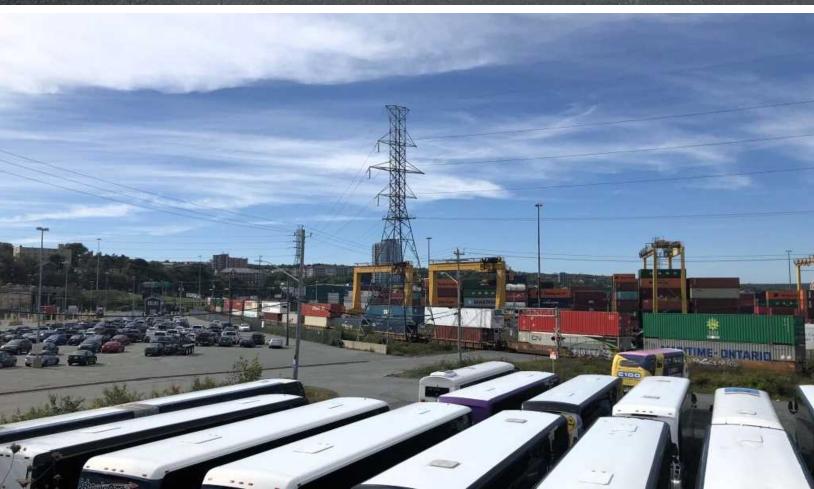

### **LOCATION OVERVIEW**

The subject property is located on Bayne Street, just off the Bedford Highway near the Windsor Exchange, overseeing in excess of 50,000 vehicles per day. The busy intersection connects the suburb of Bedford to the northwest corner of Halifax and is a primary route to the MacKay Bridge to Dartmouth. This office / industrial space is located 30-seconds from the PSA Halifax Fairview Cove Terminal, minutes from Downtown Halifax, and within a kilometer of Highway 102.

The PSA Halifax Fairview Cove Terminal, contains 70 acres of land and 2,297 linear feet of dock. The terminal has 11,000' of on-dock, double-stack rail, four gantry cranes, including three super post-Panamax cranes, and includes a state-of-the-art truck marshalling yard and is a security-access-controlled facility.