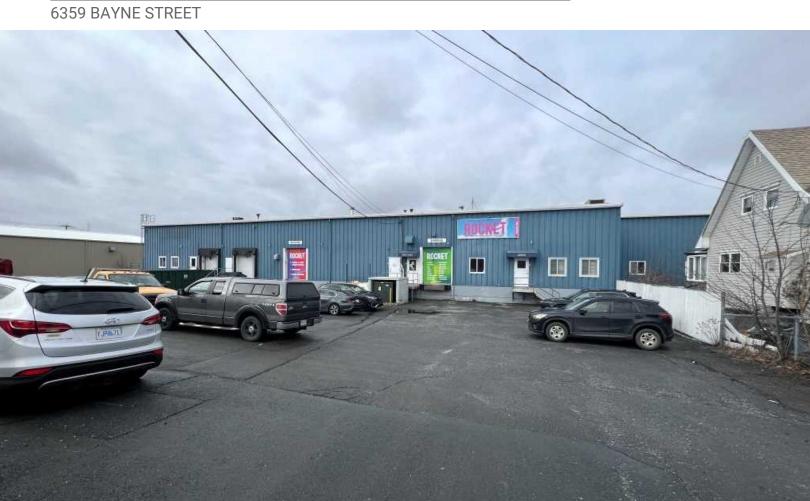

# 6359 BAYNE STREET

6359 BAYNE STREET, HALIFAX, NS B3K 2V6

### **LOCATION OVERVIEW**

The subject property is located on Bayne Street, just off the Bedford Highway near the Windsor Exchange, overseeing in excess of 50,000 vehicles per day. The busy intersection connects the suburb of Bedford to the northwest corner of Halifax and is a primary route to the MacKay Bridge to Dartmouth. This office / industrial space is located 30-seconds from the PSA Halifax Fairview Cove Terminal, minutes from Downtown Halifax, and within a kilometer of Highway 102.