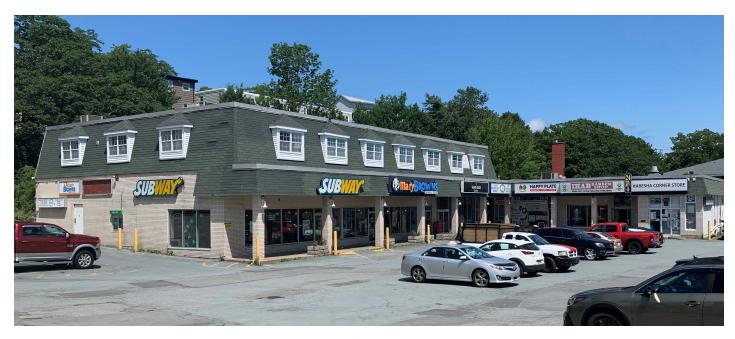

#### **LOCATION OVERVIEW**

The subject property is located in the Fairview commercial area of Halifax on the busy corner of Titus Street and Dutch Village Road. The Fairview area and Dutch Village Road commercial corridor is undergoing rapid rejuvenation with several new multi-family and commercial projects recently built and in-development. With changing demographics, the Fairview area is one of the fastest growing areas of Halifax. This location also offers quick access to Downtown Halifax, Bedford, and is only seconds away from Highway 102.