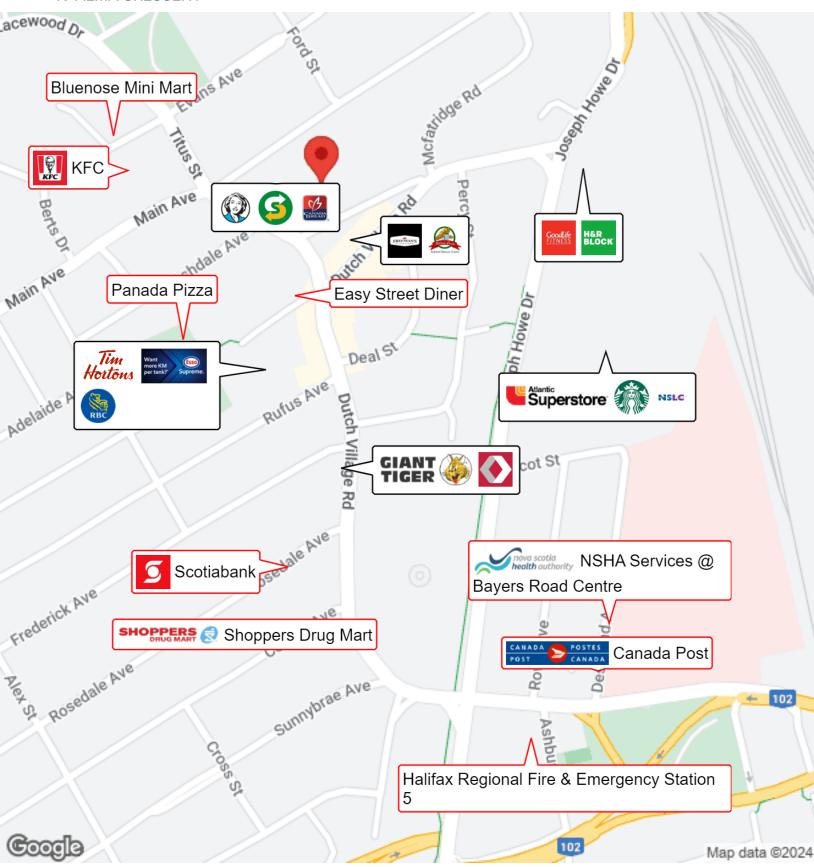

cently built and in-development. With changing demographics, the Fairview area is one of the fastest growing areas of Halifax. This location also offers quick access to Downtown Halifax, Bedford, and is only seconds away from Highway 102.



#### KW COMMERCIAL ADVISORS

1160 Bedford Highway, Suite 100 Bedford, NS B4A 1C1

#### **AYOB ASSALI**

# PROPERTY PHOTOS

# COMMERCIAL ADVISORS

19 ALMA CRESCENT







KW COMMERCIAL ADVISORS 1160 Bedford Highway, Suite 100 Bedford, NS B4A 1C1

### AYOB ASSALI

# **PROPERTY PHOTOS**

COMMERCIAL ADVISORS

19 ALMA CRESCENT







KW COMMERCIAL ADVISORS 1160 Bedford Highway, Suite 100 Bedford, NS B4A 1C1

### AYOB ASSALI





KW COMMERCIAL ADVISORS 1160 Bedford Highway, Suite 100 Bedford, NS B4A 1C1

AYOB ASSALI

## **BUSINESS MAP**



19 ALMA CRESCENT



#### KW COMMERCIAL ADVISORS

1160 Bedford Highway, Suite 100 Bedford, NS B4A 1C1

#### **AYOB ASSALI**

# **CONTACT INFORMATION**

19 ALMA CRESCENT





AYOB ASSALI COMMERCIAL REAL ESTATE ADVISOR KW COMMERCIAL ADVISORS

902-456-2686 | A.ASSAIL@KWCOMMERCIAL.COM