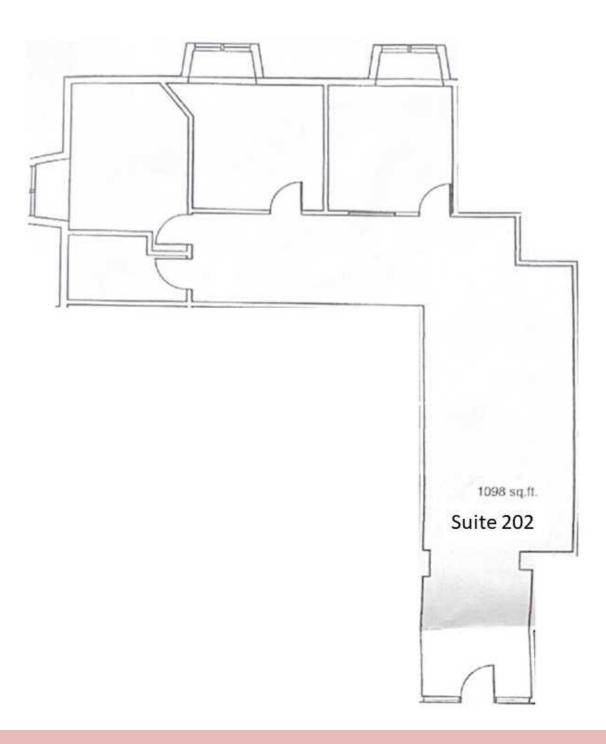

#### OFFERING SUMMARY

**UNIT DETAILS:** 2nd Floor walk-up office space

AVAILABLE SPACE: Unit 202: 1,098 SF

\$1,500 / Month **LEASE RATE:** + Power & HST

**PARKING:** Free ample parking

Excellent exposure and signage