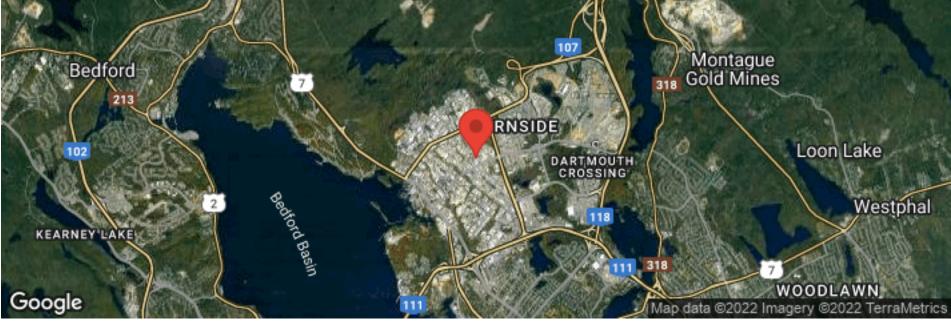

#### LOCATION MAPS 89 JOSEPH ZATZMAN DRIVE

#### **Location Overview**

89 Joseph Zatzman Drive is well positioned for both high visibility and is centrally located in Burnside with quick access to Wright Avenue, Raddall Avenue, Akerley Boulevard, Burnside Drive and Dartmouth Crossing. Burnside provides convenient access to exits and interchanges for Highway 111, 118 and 102, proximity to the Halifax International Airport, Downtown Halifax and the Port of Halifax.