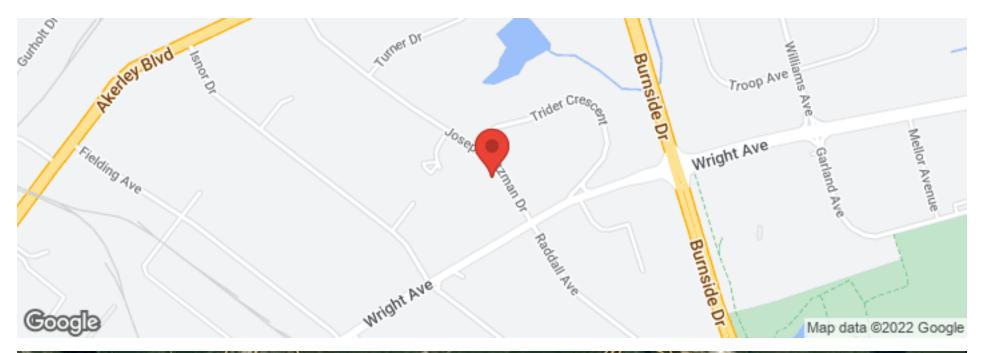

#### LOCATION MAPS 89 JOSEPH ZATZMAN DRIVE

#### **Location Overview**

89 Joseph Zatzman Drive is well positioned for both high visibility and is centrally located in Burnside with quick access to Wright Avenue, Raddall Avenue, Akerley Boulevard, Burnside Drive and Dartmouth Crossing. Burnside provides convenient access to exits and interchanges for Highway 111, 118 and 102, proximity to the Halifax International Airport, Downtown Halifax and the Port of Halifax.