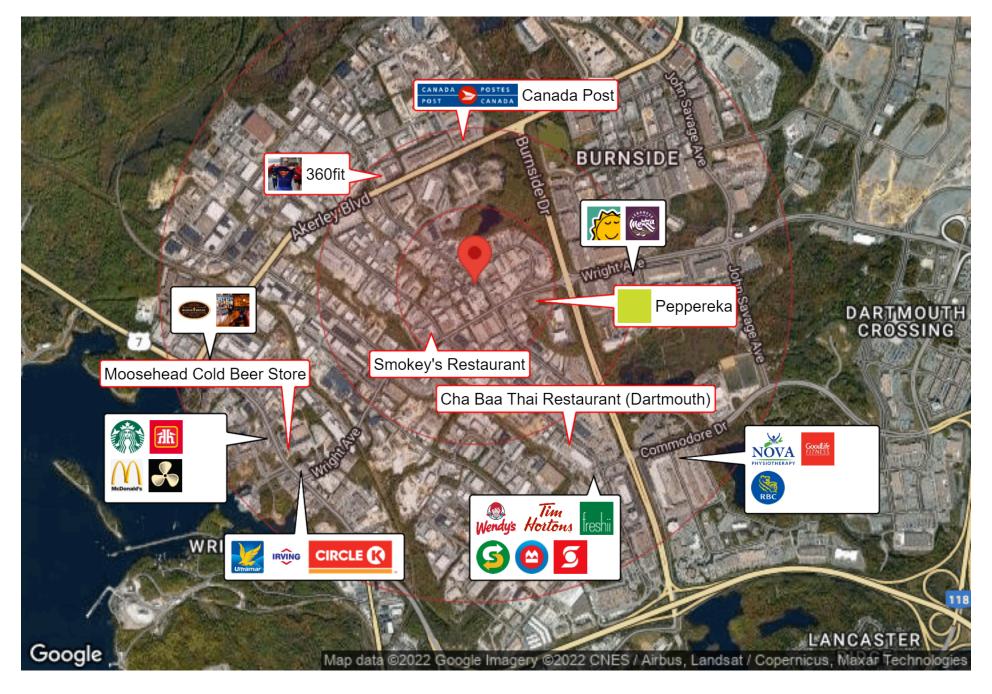

#### BUSINESS MAP 89 JOSEPH ZATZMAN DRIVE

#### **Location Overview**

89 Joseph Zatzman Drive is well positioned for both high visibility and is centrally located in Burnside with quick access to Wright Avenue, Raddall Avenue, Akerley Boulevard, Burnside Drive and Dartmouth Crossing. Burnside provides convenient access to exits and interchanges for Highway 111, 118 and 102, proximity to the Halifax International Airport, Downtown Halifax and the Port of Halifax.