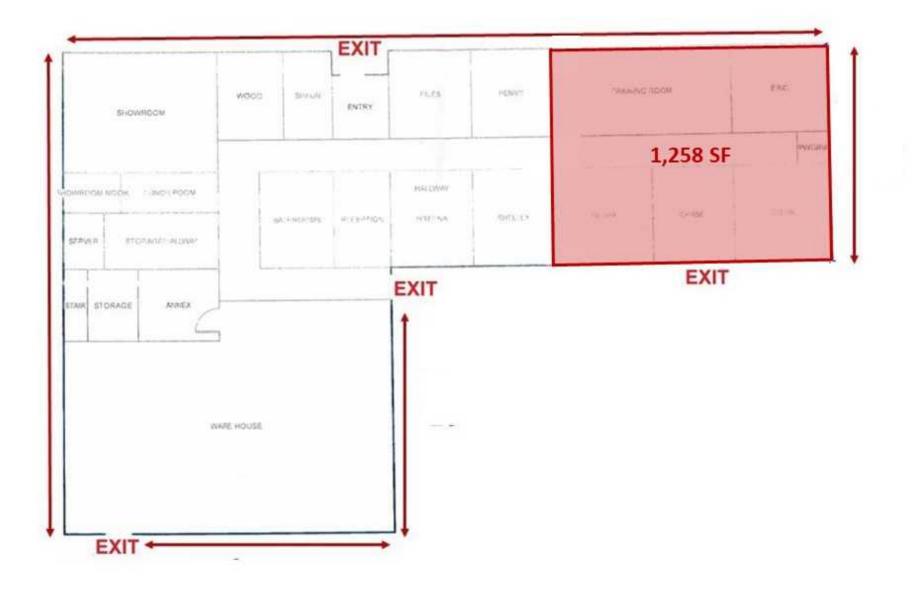

#### FLOOR PLAN 89 JOSEPH ZATZMAN DRIVE

## PROPERTY SUMMARY

89 JOSEPH ZATZMAN DRIVE

| Property Summary |                             |
|------------------|-----------------------------|
| Available Space: | 1,258 SF                    |
| Unit Dimensions: | 34' x 37'                   |
| Parking:         | 4 Paved Parking             |
| Zoning:          | I-2 General Industrial Zone |
| Lease Rate:      | \$12.00 Net                 |
| CAM & Tax:       | \$8.85 + Utilities          |