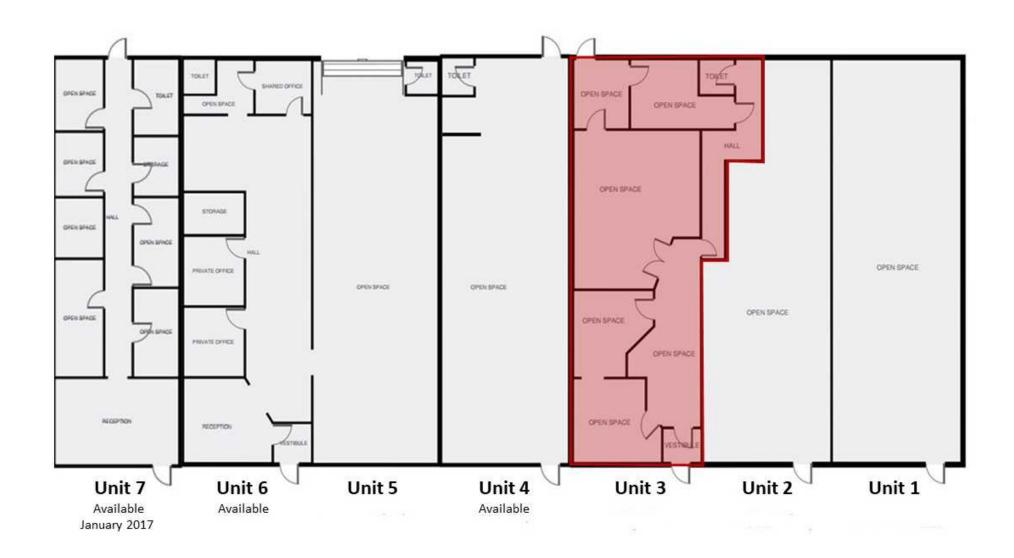

#### **OFFERING SUMMARY**

BUILDING TYPE: Street Retail

AVAILABLE SPACE: 1,550 SF (Unit 3 | center unit)

FRONTAGE: Street frontage on Cole Harbour Road

PARKING: Ample onsite parking

LEASE RATE: \$15.00 PSF

**CAM & TAX:** \$9.00