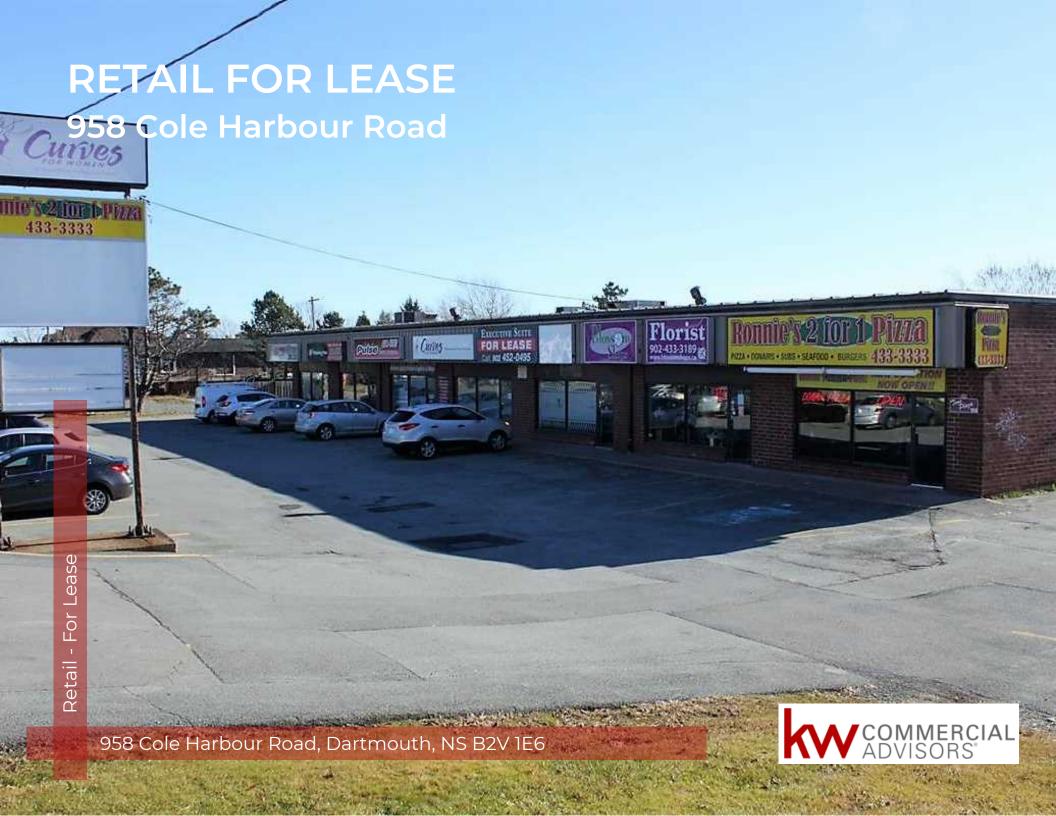

## **EXECUTIVE SUMMARY**

### 958 COLE HARBOUR ROAD

#### **OFFERING SUMMARY**

BUILDING TYPE: Street Retail

AVAILABLE SPACE: 1,550 SF (Unit 3 | center unit)

FRONTAGE: Street frontage on Cole Harbour Road

PARKING: Ample onsite parking

LEASE RATE: \$15.00 PSF

**CAM & TAX:** \$9.00

#### PROPERTY OVERVIEW

- Ground floor commercial/office space
- Highly visible location with great signage opportunity
- Units prepared for tenant fit up and finishes to customize use of the space
- Ample parking onsite (46 paved parking spaces)

#### **LOCATION OVERVIEW**

The subject property is located at 958 Cole Harbour Road, Cole Harbour, Nova Scotia. The Cole Harbour Road area is a main thoroughfare connecting Cole Harbour with Portland Street. Cole Harbour Road is the main retail district of Cole Harbour. Traffic counts on Cole Harbour road exceed 30,000 vehicles per day.