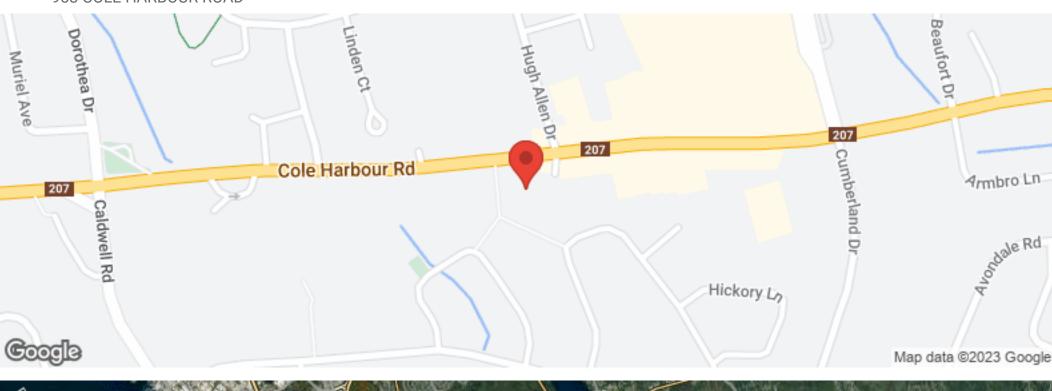

# **LOCATION MAPS**

958 COLE HARBOUR ROAD

#### **LOCATION OVERVIEW**

The subject property is located at 958 Cole Harbour Road, Cole Harbour, Nova Scotia. The Cole Harbour Road area is a main thoroughfare connecting Cole Harbour with Portland Street. Cole Harbour Road is the main retail district of Cole Harbour. Traffic counts on Cole Harbour road exceed 30,000 vehicles per day.