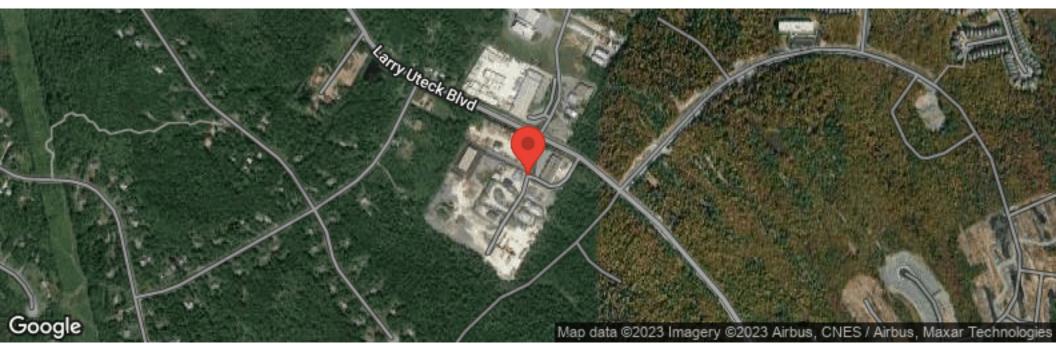

#### LOCATION MAPS 385 BLUEWATER ROAD

#### Location Overview

The subject property is located at 385 Bluewater Road on a cul-de-sac near the Kearney Lake Road and the south side of the Atlantic Acres Business Park. The property is part of a new 15 acre phased privately owned business park called Bluewater Business Park.