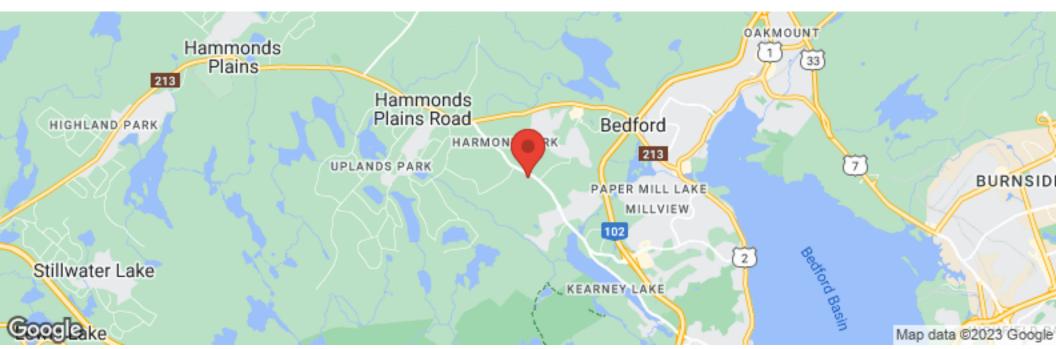

#### LOCATION MAPS 385 BLUEWATER ROAD

The Atlantic Acres Business Park is one of the main industrial parks of HRM and stretches from the Kearney Lake Road to the Hammonds Plains Road, and is in close proximity to two major roads that lead to the Highway 102.

Atlantic Acres is 8 kilometres from the Port of Halifax, and 25 kilometres from the Halifax International Airport.