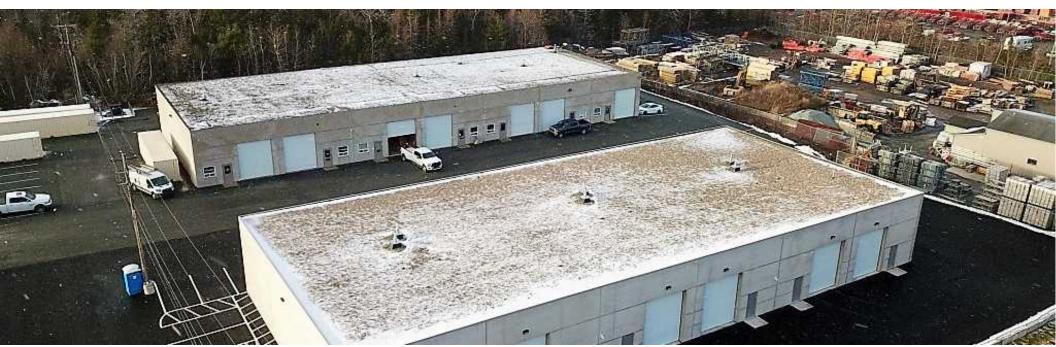

. 16.5' - 17.5' Clear ceiling height. 385 Bluewater Road was newly constructed in 2022.

#### Location Overview

The subject property is located at 385 Bluewater Road on a cul-de-sac near the Kearney Lake Road and the south side of the Atlantic Acres Business Park. The property is part of a new 15 acre phased privately owned business park called Bluewater Business Park.

The Atlantic Acres Business Park is one of the main industrial parks of HRM and stretches from the Kearney Lake Road to the Hammonds Plains Road, and is in close proximity to two major roads that lead to the Highway 102.

Atlantic Acres is 8 kilometres from the Port of Halifax, and 25 kilometres from the Halifax International Airport.



#### PROPERTY PHOTOS 385 BLUEWATER ROAD





#### PROPERTY PHOTOS 385 BLUEWATER ROAD









## BUILDING FLOOR PLAN

385 BLUEWATER ROAD





#### LOCATION MAPS 385 BLUEWATER ROAD







## CONTACT INFORMATION

385 BLUEWATER ROAD



MATT OLSEN COMMERCIAL REAL ESTATE ADVISOR KW COMMERCIAL ADVISORS

902-489-7187 | MATTOLSEN@KWCOMMERCIAL.COM



PHIL BOLHUIS COMMERCIAL REAL ESTATE ADVISOR KW COMMERCIAL ADVISORS

902-293-4524 | PHILBOLHUIS@KWCOMMERCIAL.COM