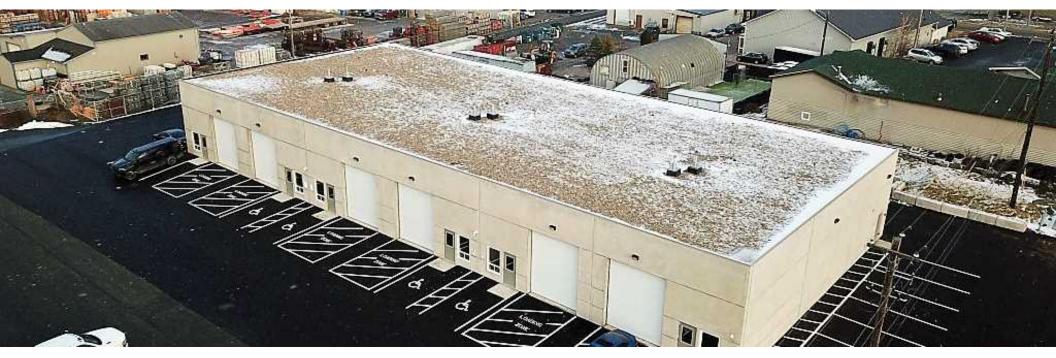

# **INDUSTRIAL WAREHOUSE**

## **385 Bluewater Road**

2

385 Bluewater Road | Bedford, NS B4B 1J7



ndustrial Warehouse - For Lease



#### PROPERTY SUMMARY

385 BLUEWATER ROAD



| Property Summary    |                                 |
|---------------------|---------------------------------|
| Property Type:      | Industrial / Warehouse          |
| Available Space:    | 2,215 SF                        |
| Unit Dimensions:    | 28' x 76'                       |
| Ceiling:            | 16.5' — 17.5' Clear             |
| Loading:            | 2x Grade loading                |
|                     | (drive-thru)                    |
| Heating:            | Suspended Natural Gas Fired     |
| Municipal Services: | Municipal water & sewer         |
| Zoning:             | ILI – Light Industrial Zone     |
| Lease Rate:         | \$15.50 Net                     |
| CAM & Tax:          | \$5.00 (Utilities not included) |
|                     | · · · · · ·