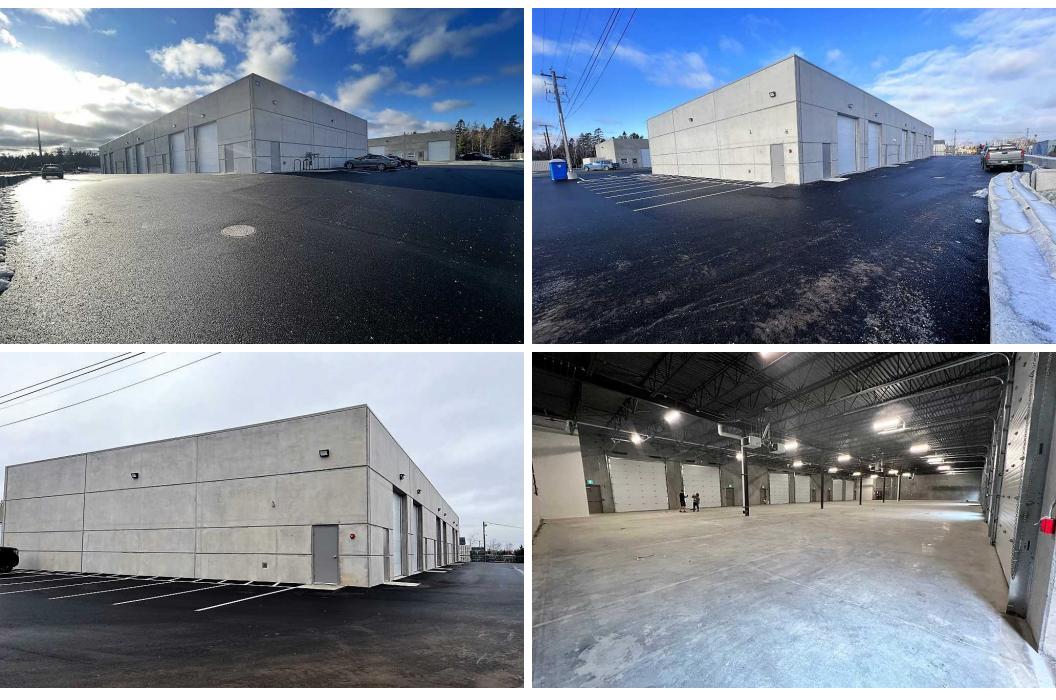

drive-thru grade loading door unit available. 16.5' - 17.5' Clear ceiling height. 385 Bluewater Road was newly constructed in 2022.

#### Location Overview

The subject property is located at 385 Bluewater Road on a cul-de-sac near the Kearney Lake Road and the south side of the Atlantic Acres Business Park. The property is part of a new 15 acre phased privately owned business park called Bluewater Business Park.

The Atlantic Acres Business Park is one of the main industrial parks of HRM and stretches from the Kearney Lake Road to the Hammonds Plains Road, and is in close proximity to two major roads that lead to the Highway 102.

Atlantic Acres is 8 kilometres from the Port of Halifax, and 25 kilometres from the Halifax International Airport.



#### PROPERTY PHOTOS 385 BLUEWATER ROAD





#### PROPERTY PHOTOS 385 BLUEWATER ROAD









## BUILDING FLOOR PLAN

385 BLUEWATER ROAD





#### LOCATION MAPS 385 BLUEWATER ROAD







## CONTACT INFORMATION

385 BLUEWATER ROAD



MATT OLSEN COMMERCIAL REAL ESTATE ADVISOR KW COMMERCIAL ADVISORS

902-489-7187 | MATTOLSEN@KWCOMMERCIAL.COM



PHIL BOLHUIS COMMERCIAL REAL ESTATE ADVISOR KW COMMERCIAL ADVISORS

902-293-4524 | PHILBOLHUIS@KWCOMMERCIAL.COM