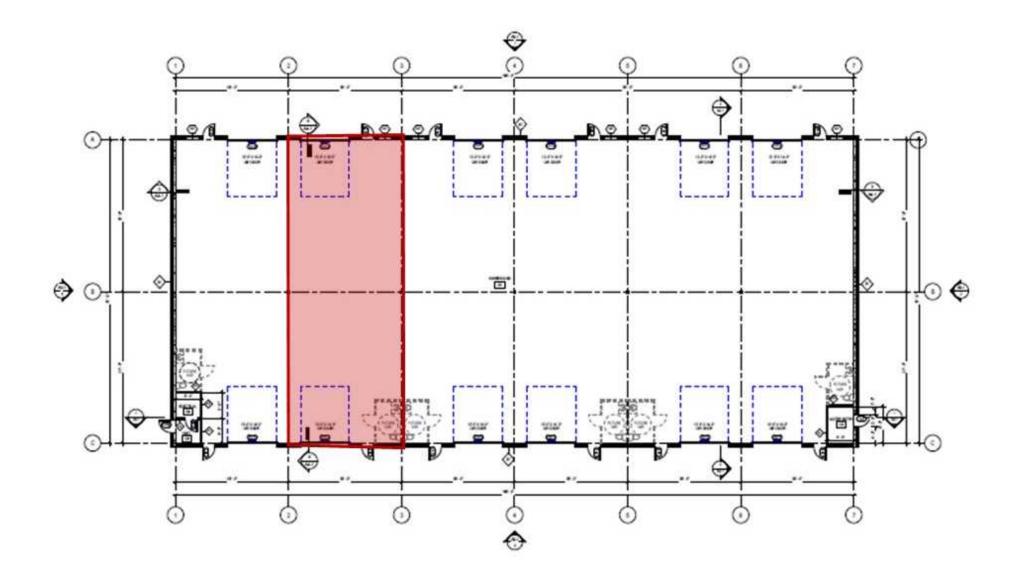

Road was newly constructed in 2022.

#### Location Overview

The subject property is located at 385 Bluewater Road on a cul-de-sac near the Kearney Lake Road and the south side of the Atlantic Acres Business Park. The property is part of a new 15 acre phased privately owned business park called Bluewater Business Park.

The Atlantic Acres Business Park is one of the main industrial parks of HRM and stretches from the Kearney Lake Road to the Hammonds Plains Road, and is in close proximity to two major roads that lead to the Highway 102.

Atlantic Acres is 8 kilometres from the Port of Halifax, and 25 kilometres from the Halifax International Airport.



#### PROPERTY PHOTOS 385 BLUEWATER ROAD





#### PROPERTY PHOTOS 385 BLUEWATER ROAD









## BUILDING FLOOR PLAN

385 BLUEWATER ROAD





#### LOCATION MAPS 385 BLUEWATER ROAD







## CONTACT INFORMATION

385 BLUEWATER ROAD



MATT OLSEN COMMERCIAL REAL ESTATE ADVISOR KW COMMERCIAL ADVISORS

902-489-7187 | MATTOLSEN@KWCOMMERCIAL.COM



PHIL BOLHUIS COMMERCIAL REAL ESTATE ADVISOR KW COMMERCIAL ADVISORS

902-293-4524 | PHILBOLHUIS@KWCOMMERCIAL.COM