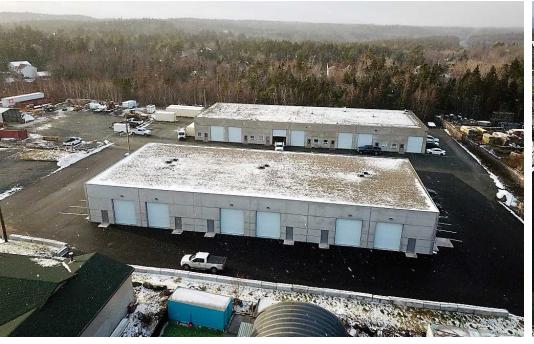

16.5' - 17.5' Clear ceiling height. 385 Bluewater Road was newly constructed in 2022.

#### Location Overview

The subject property is located at 385 Bluewater Road on a cul-de-sac near the Kearney Lake Road and the south side of the Atlantic Acres Business Park. The property is part of a new 15 acre phased privately owned business park called Bluewater Business Park.

The Atlantic Acres Business Park is one of the main industrial parks of HRM and stretches from the Kearney Lake Road to the Hammonds Plains Road, and is in close proximity to two major roads that lead to the Highway 102.

Atlantic Acres is 8 kilometres from the Port of Halifax, and 25 kilometres from the Halifax International Airport.



#### PROPERTY PHOTOS 385 BLUEWATER ROAD





#### PROPERTY PHOTOS 385 BLUEWATER ROAD









## BUILDING FLOOR PLAN

385 BLUEWATER ROAD





#### LOCATION MAPS 385 BLUEWATER ROAD







## CONTACT INFORMATION

385 BLUEWATER ROAD



MATT OLSEN COMMERCIAL REAL ESTATE ADVISOR KW COMMERCIAL ADVISORS

902-489-7187 | MATTOLSEN@KWCOMMERCIAL.COM



PHIL BOLHUIS COMMERCIAL REAL ESTATE ADVISOR KW COMMERCIAL ADVISORS

902-293-4524 | PHILBOLHUIS@KWCOMMERCIAL.COM