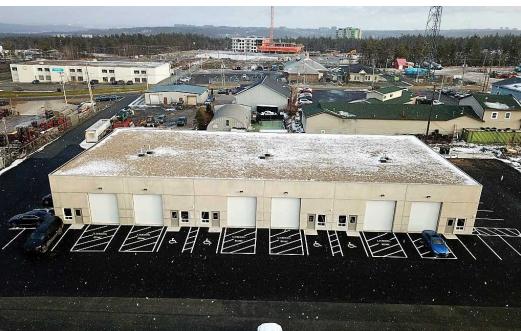

.5' - 17.5' Clear ceiling height. 385 Bluewater Road was newly constructed in 2022.

#### Location Overview

The subject property is located at 385 Bluewater Road on a cul-de-sac near the Kearney Lake Road and the south side of the Atlantic Acres Business Park. The property is part of a new 15 acre phased privately owned business park called Bluewater Business Park.

The Atlantic Acres Business Park is one of the main industrial parks of HRM and stretches from the Kearney Lake Road to the Hammonds Plains Road, and is in close proximity to two major roads that lead to the Highway 102.

Atlantic Acres is 8 kilometres from the Port of Halifax, and 25 kilometres from the Halifax International Airport.



#### PROPERTY PHOTOS 385 BLUEWATER ROAD





#### PROPERTY PHOTOS 385 BLUEWATER ROAD









## BUILDING FLOOR PLAN

385 BLUEWATER ROAD





#### LOCATION MAPS 385 BLUEWATER ROAD







## CONTACT INFORMATION

385 BLUEWATER ROAD



MATT OLSEN COMMERCIAL REAL ESTATE ADVISOR KW COMMERCIAL ADVISORS

902-489-7187 | MATTOLSEN@KWCOMMERCIAL.COM



PHIL BOLHUIS COMMERCIAL REAL ESTATE ADVISOR KW COMMERCIAL ADVISORS

902-293-4524 | PHILBOLHUIS@KWCOMMERCIAL.COM