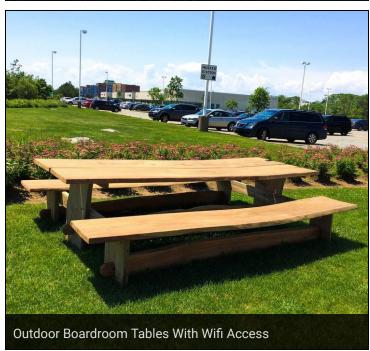

### **LOCATION OVERVIEW**

120 Eileen Stubbs is part of the Bluefrog Business Campus within the City of Lake Business Park. Located between the Burnside Business Park and Dartmouth Crossing, the campus is surrounded by the natural beauty of lakes and walking trails. The location offers quick access to all areas of HRM, proximity to all amenities and public transportation and ample free on-site parking for customers and employees.