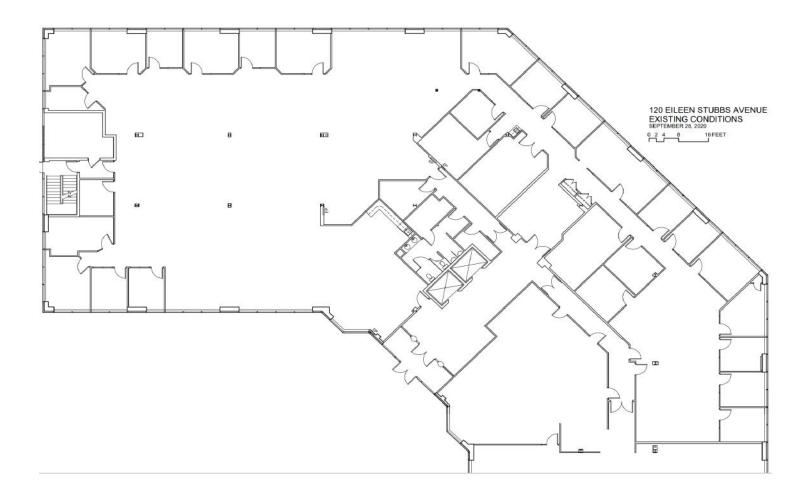

### **GROUND FLOOR - EXISTING LEASEHOLDS**

## 120 EILEEN STUBBS AVENUE - CITY OF LAKES | DARTMOUTH, NS

BLUEFROG BUSINESS CAMPUS | PROFESSIONAL OFFICE SPACE

**SUITE 101 - 14,583 SF** 