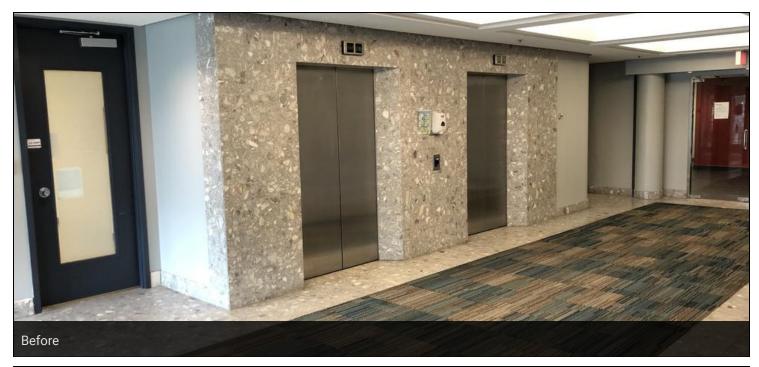

urrounded by the natural beauty of lakes and walking trails. The location offers quick access to all areas of HRM, proximity to all amenities and public transportation and ample free on-site parking for customers and employees.

#### PREMISES FEATURES

- High visibility location along Highway 111
- Newly renovated lobby with 2 elevators
- Existing leasehold in place or landlord will build to suit

SPACE AVAILABLE: 14,583 SF
LEASE RATE: Negotiable
CAM & TAX: \$14.02 PSF

Includes premises cleaning & electricity





## 120 EILEEN STUBBS AVENUE - CITY OF LAKES | DARTMOUTH, NS

BLUEFROG BUSINESS CAMPUS | PROFESSIONAL OFFICE SPACE











## 120 EILEEN STUBBS AVENUE - CITY OF LAKES | DARTMOUTH, NS

BLUEFROG BUSINESS CAMPUS | PROFESSIONAL OFFICE SPACE

### **RECENTLY RENOVATED MAIN LOBBY**





## 120 EILEEN STUBBS AVENUE - CITY OF LAKES | DARTMOUTH, NS

BLUEFROG BUSINESS CAMPUS | PROFESSIONAL OFFICE SPACE

### **GROUND FLOOR - EXISTING LEASEHOLDS**





## 120 EILEEN STUBBS AVENUE - CITY OF LAKES | DARTMOUTH, NS

BLUEFROG BUSINESS CAMPUS | PROFESSIONAL OFFICE SPACE

**SUITE 101 - 14,583 SF**