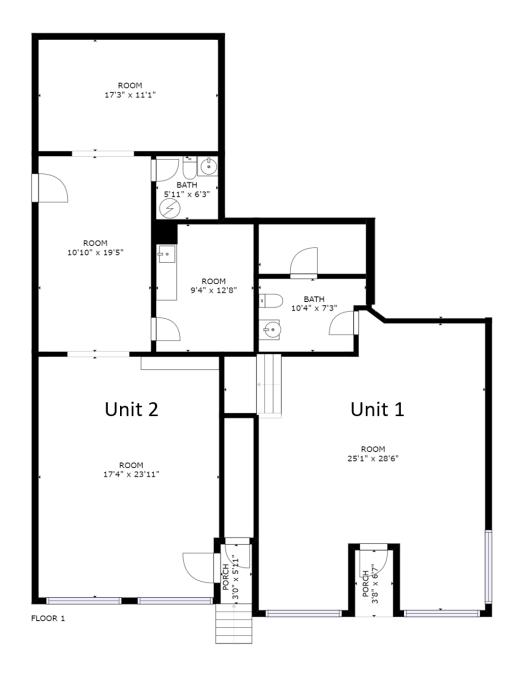

SPACE AVAILABLE: Unit 1 | 825 SF

Unit 2 | 955 SF

**LEASE RATE:** \$25.00 Net PSF + \$10.00 CAM & Tax

### **UNIT 1 | 825 SF**

### **UNIT 2 | 955 SF**