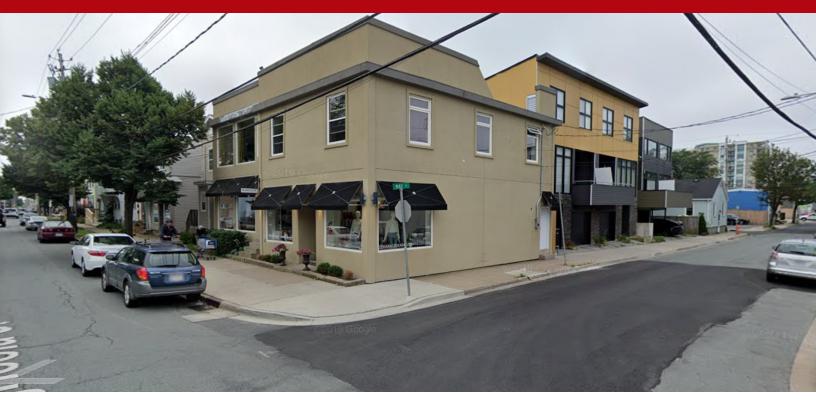

### **2698 AGRICOLA STREET | HALIFAX, NS**

RETAIL | UP TO 1,780 SF

#### **LOCATION OVERVIEW**

Located on one of the most active commercial corridors in Halifax, in the increasingly popular and trendy "North End". The site is minutes from downtown Halifax and is served by a multitude of Metro transit routes. The North End area is steadily evolving with many new shops, critically acclaimed restaurants, and cafés opening. The area is also home to numerous new multi-residential developments including Monaghan Square, Point North, the Q-Lofts and Harris East. These developments, and more, are transforming the North End into a unique community and one of the most desirable areas of the city to live and work.

#### **PREMISES FEATURES**

- · Bright, character space with lots of windows
- · Excellent corner lot exposure
- High pedestrian traffic area with excellent transit service
- Two units easily combined for form one, 1,780 SF unit
- Suitable for use of a salon, café, personal services, retail, etc