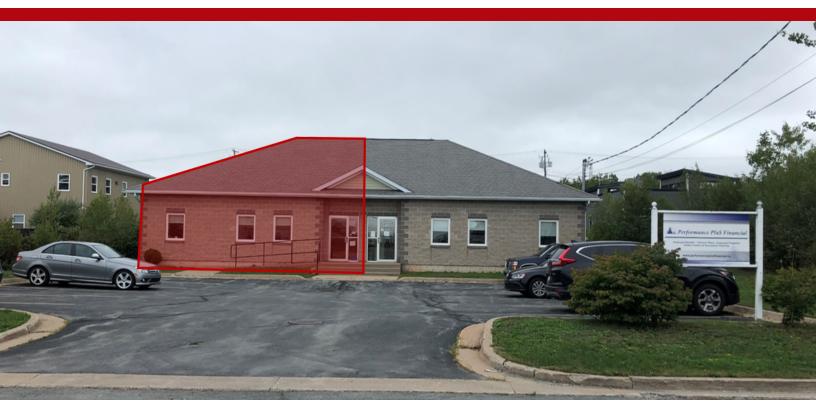

#### 33 THORNE AVENUE | DARTMOUTH, NS

COMMERCIAL ADVISORS® A DIVISION OF KELLER WILLIAMS SELECT REALTY

OFFICE | 1,500 SF

#### **PROPERTY FEATURES**

- · Reception area with small open bull-pen
- Large boardroom
- 3 private offices
- Lunchroom & barrier-free washroom
- 6 designated parking spaces
- Electric ducted heat pump with HRV