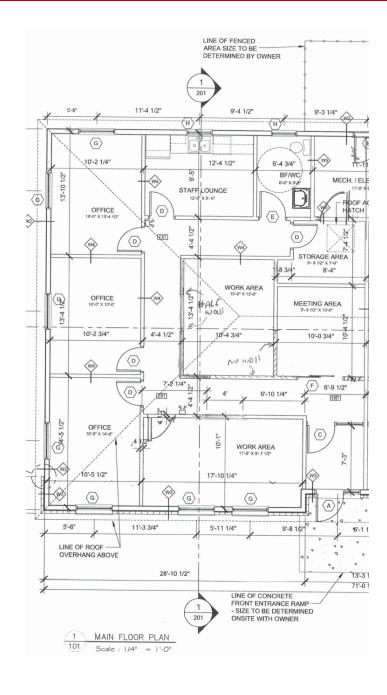

#### **PROPERTY FEATURES**

- · Reception area with small open bull-pen
- Large boardroom
- 3 private offices
- Lunchroom & barrier-free washroom
- 6 designated parking spaces
- Electric ducted heat pump with HRV

SPACE AVAILABLE: 1,500 SF

**LEASE RATE:** \$15.00 Net + \$7.68 CAM & Tax + Electricity

902.293.4524 philbolhuis@kwcommercial.com

1160 Bedford Highway, Suite 100 Bedford, NS B4A 1C1 www.kwcommercialhalifax.com