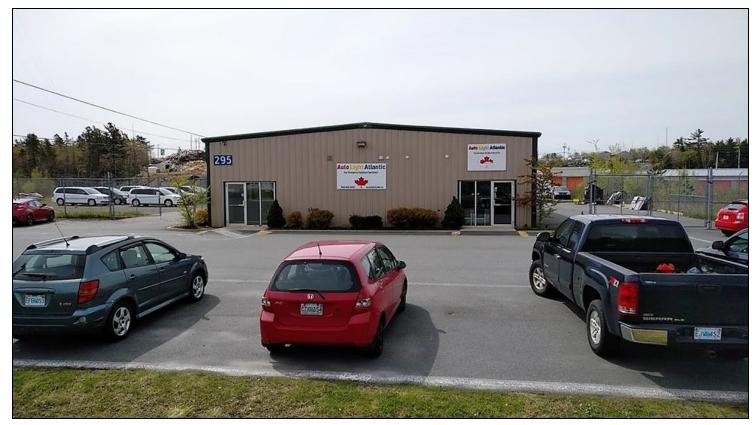

he subject property is conveniently located on the Cobequid Road in Lower Sackville. Lower Sackville is one of HRM's fastest growing communities with a local market population of over 32,000 people. Nearby major retailers include Canadian Tire, Wal-Mart, Tim Horton's, and Michael's. It subject property has easy access to Highways 101 and 102 as well as Halifax, Dartmouth and Bedford.

#### **PROPERTY FEATURES**

- Warehouse: 3.120 SF
- Office: 630 SF
- 3 grade loading doors
- 16' clear warehouse
- Asphalt paved parking along front and side
- Secure fenced in chain link yard

**SPACE AVAILABLE:** 3,750 SF

**AVAILABILITY:** Immediately

**LEASE RATE:** \$20.80 Net PSF + \$8.00 CAM & Tax



### 295 COBEQUID ROAD | LOWER SACKVILLE, NS

WAREHOUSE / OFFICE | 3,750 SF

#### **EXTERIOR PHOTOS**







### 295 COBEQUID ROAD | LOWER SACKVILLE, NS

WAREHOUSE / OFFICE | 3,750 SF

#### **INTERIOR PHOTOS**









### 295 COBEQUID ROAD | LOWER SACKVILLE, NS

WAREHOUSE / OFFICE | 3,750 SF

The subject property is conveniently located on the Cobequid Road in Lower Sackville with easy access to the Bedford Commons Shopping area. Nearby major retailers include: Canadian Tire, Wal-Mart, Tim Horton's, and Michael's.