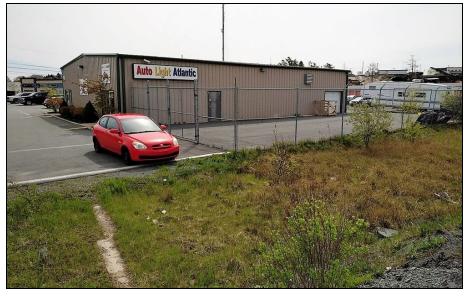

subject property is conveniently located on the Cobequid Road in Lower Sackville. Lower Sackville is one of HRM's fastest growing communities with a local market population of over 32,000 people. Nearby major retailers include Canadian Tire, Wal-Mart, Tim Horton's, and Michael's. It subject property has easy access to Highways 101 and 102 as well as Halifax, Dartmouth and Bedford.

#### **PROPERTY FEATURES**

- Warehouse: 3.120 SF
- Office: 630 SF
- 3 grade loading doors
- 16' clear warehouse
- Asphalt paved parking along front and side
- Secure fenced in chain link yard

**SPACE AVAILABLE:** 3,750 SF

**AVAILABILITY:** Immediately

**LEASE RATE:** \$20.80 Net PSF + \$8.00 CAM & Tax



### 295 COBEQUID ROAD | LOWER SACKVILLE, NS

WAREHOUSE / OFFICE | 3,750 SF

#### **EXTERIOR PHOTOS**







### 295 COBEQUID ROAD | LOWER SACKVILLE, NS

WAREHOUSE / OFFICE | 3,750 SF

#### **INTERIOR PHOTOS**









### 295 COBEQUID ROAD | LOWER SACKVILLE, NS

WAREHOUSE / OFFICE | 3,750 SF

The subject property is conveniently located on the Cobequid Road in Lower Sackville with easy access to the Bedford Commons Shopping area. Nearby major retailers include: Canadian Tire, Wal-Mart, Tim Horton's, and Michael's.