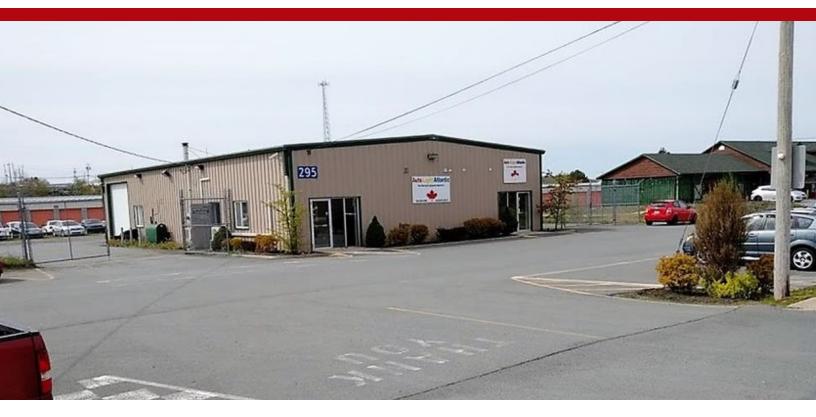

### 295 COBEQUID ROAD | LOWER SACKVILLE, NS

WAREHOUSE / OFFICE | 3,750 SF

#### **PROPERTY FEATURES**

- Warehouse: 3.120 SF
- Office: 630 SF
- 3 grade loading doors
- 16' clear warehouse
- Asphalt paved parking along front and side
- Secure fenced in chain link yard

**SPACE AVAILABLE:** 3,750 SF