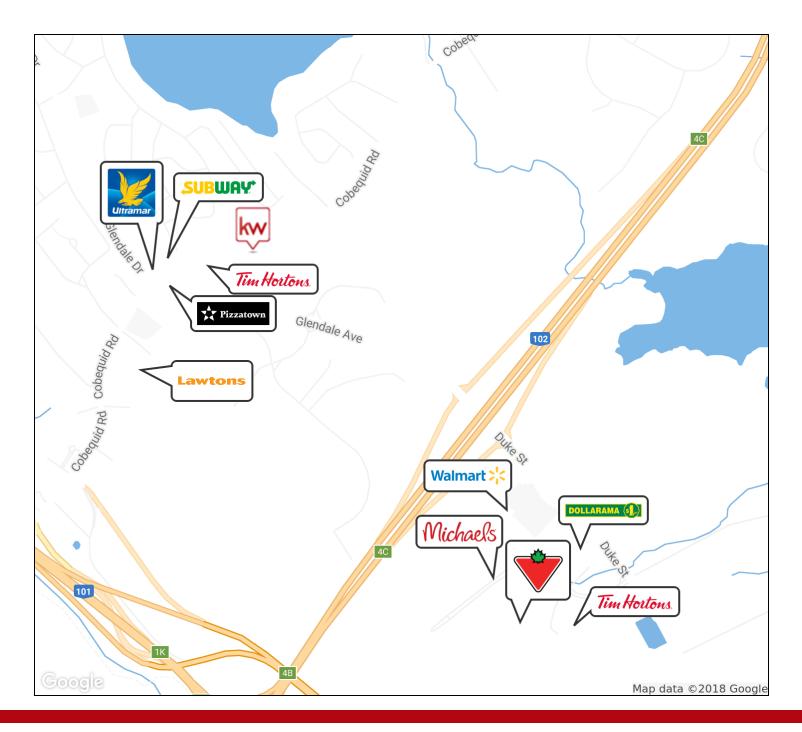

#### **LOCATION OVERVIEW**

The subject property is conveniently located on the Cobequid Road in Lower Sackville. Lower Sackville is one of HRM's fastest growing communities with a local market population of over 32,000 people. Nearby major retailers include Canadian Tire, Wal-Mart, Tim Horton's, and Michael's. It subject property has easy access to Highways 101 and 102 as well as Halifax, Dartmouth and Bedford.

### 295 COBEQUID ROAD | LOWER SACKVILLE, NS

WAREHOUSE / OFFICE | 3,750 SF

The subject property is conveniently located on the Cobequid Road in Lower Sackville with easy access to the Bedford Commons Shopping area. Nearby major retailers include: Canadian Tire, Wal-Mart, Tim Horton's, and Michael's.