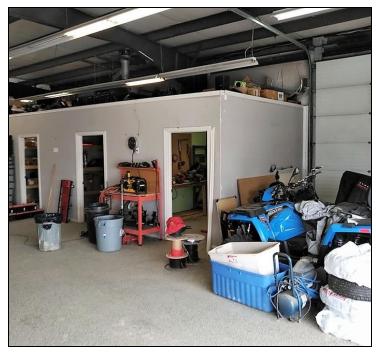

RM's fastest growing communities with a local market population of over 32,000 people. Nearby major retailers include Canadian Tire, Wal-Mart, Tim Horton's, and Michael's. It subject property has easy access to Highways 101 and 102 as well as Halifax, Dartmouth and Bedford.

#### **PROPERTY FEATURES**

- Warehouse: 3.120 SF
- Office: 630 SF
- 3 grade loading doors
- 16' clear warehouse
- Asphalt paved parking along front and side
- Secure fenced in chain link yard

**SPACE AVAILABLE:** 3,750 SF

**AVAILABILITY:** Immediately

**LEASE RATE:** \$20.80 Net PSF + \$8.00 CAM & Tax



### 295 COBEQUID ROAD | LOWER SACKVILLE, NS

WAREHOUSE / OFFICE | 3,750 SF

#### **EXTERIOR PHOTOS**







### 295 COBEQUID ROAD | LOWER SACKVILLE, NS

WAREHOUSE / OFFICE | 3,750 SF

#### **INTERIOR PHOTOS**









### 295 COBEQUID ROAD | LOWER SACKVILLE, NS

WAREHOUSE / OFFICE | 3,750 SF

The subject property is conveniently located on the Cobequid Road in Lower Sackville with easy access to the Bedford Commons Shopping area. Nearby major retailers include: Canadian Tire, Wal-Mart, Tim Horton's, and Michael's.