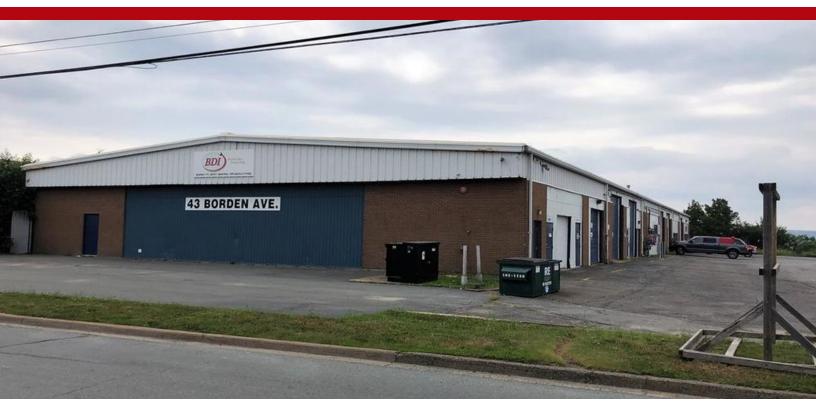

### 43 BORDEN AVENUE - BURNSIDE BUSINESS PARK | DARTMOUTH, NS

INDUSTRIAL / WAREHOUSE | 1,943 SF

#### **LOCATION OVERVIEW**

43 Borden Avenue is well positioned for both high visibility and is centrally located in Burnside with quick access to Wright Avenue, Flelding Avenue, Akerley Boulevard, Burnside Drive and Dartmouth Crossing. Burnside provides convenient access to exits and interchanges for Highway 111, 118 and 102, proximity to the Halifax International Airport, Downtown Halifax and the Port of Halifax.