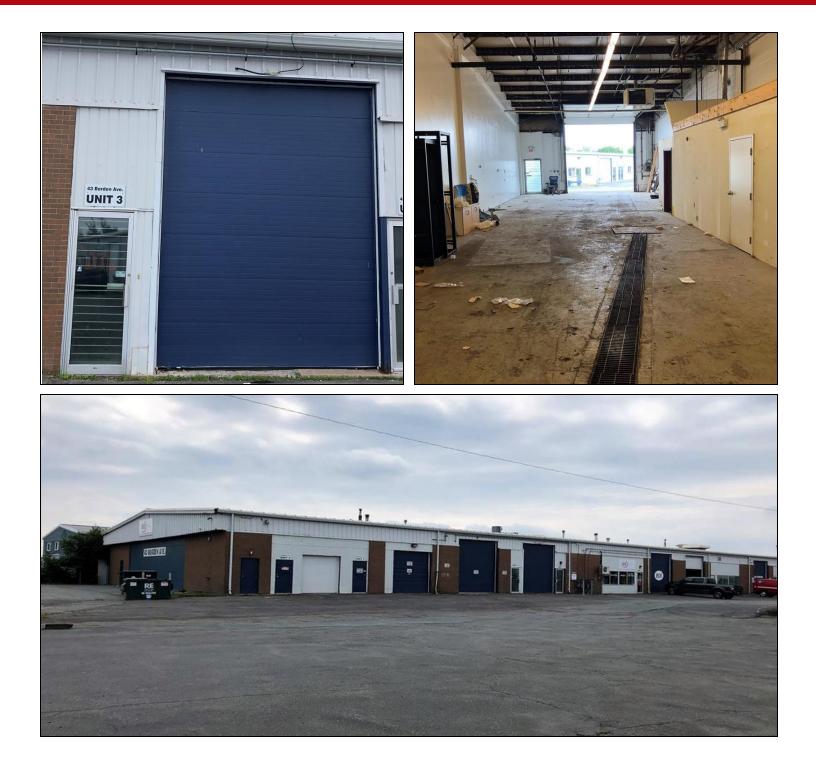

#### **PROPERTY FEATURES**

- 16'-18' clear ceilings
- One (1) 14' x 12' grade loading
- Natural gas forced air heater
- 1 Washroom
- 24' x 80' unit dimensions
- Clear span warehouse
- Floor drain
- 120/208 Volt 100 Amp 3 Phase Power
- Wet sprinkler system

#### SPACE AVAILABLE: 1,943 SF

LEASE RATE:

\$8.00 Net + \$3.83 CAM & Tax

PHIL BOLHUIS Real Estate Advisor 902.293.4524 philbolhuis@kwcommercial.com