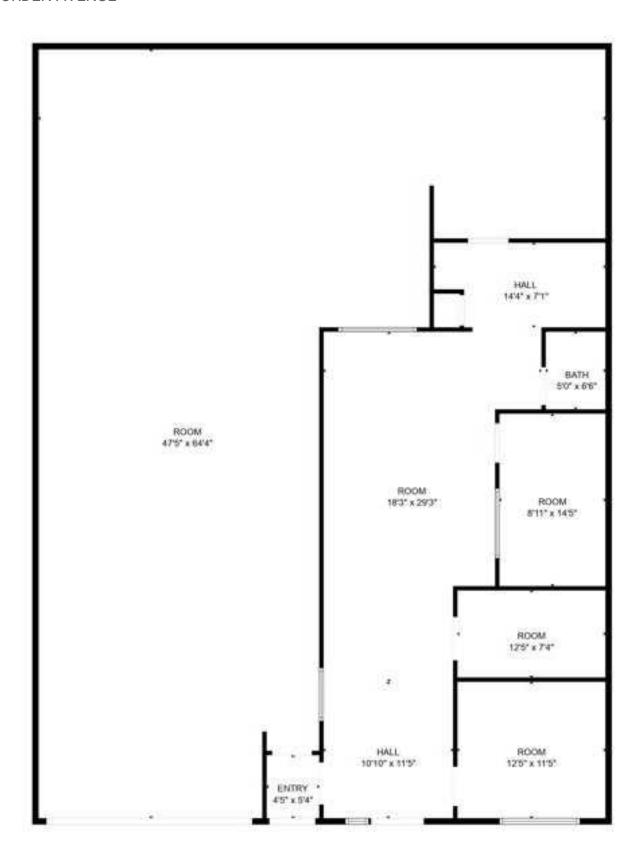

#### **OFFERING SUMMARY**

PROPERTY TYPE: Office / Warehouse

**AVAILABLE SPACE**: 3,049 SF (Unit 3)

CLEAR HEIGHT: 13.5' - 16' Clear ceiling height

**LOADING:** Grade level loading in the warehouse

LEASE RATE: \$14.00 Net

#### PROPERTY OVERVIEW

- Nicely built-out corner unit office space
- Open reception, 6 offices, 2 washrooms, meeting room, & kitchenette
- Ductless heating/cooling and HRV