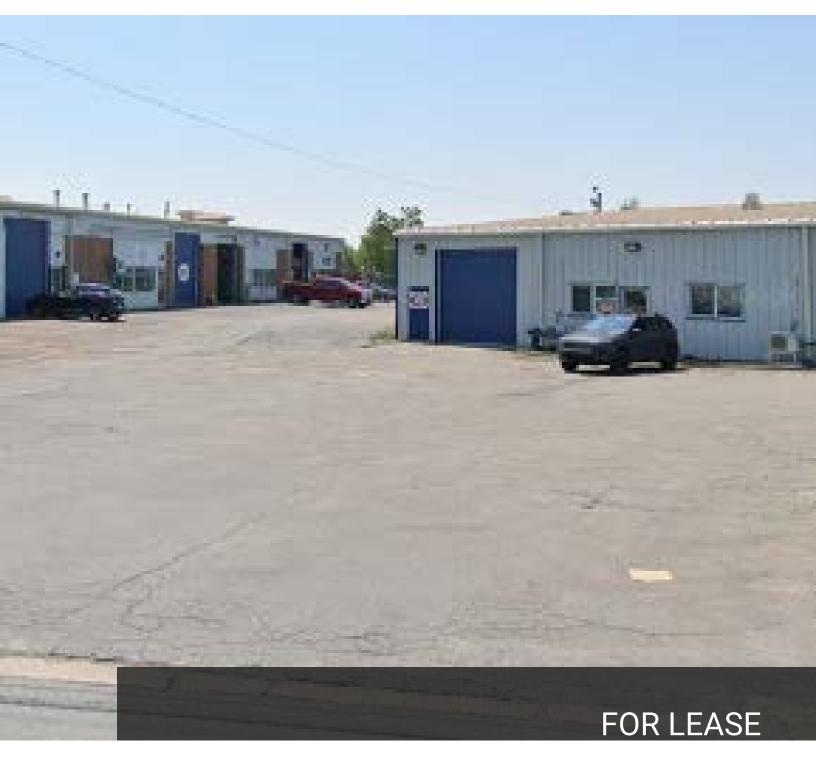

## INDUSTRIAL FOR LEASE

# **45 BORDEN AVENUE**

45 BORDEN AVENUE, BURNSIDE, NS B3B 1C7

#### **OFFERING SUMMARY**

PROPERTY TYPE: Office / Warehouse

**AVAILABLE SPACE**: 3,049 SF (Unit 3)

CLEAR HEIGHT: 13.5' - 16' Clear ceiling height

**LOADING:** Grade level loading in the warehouse

LEASE RATE: \$14.00 Net