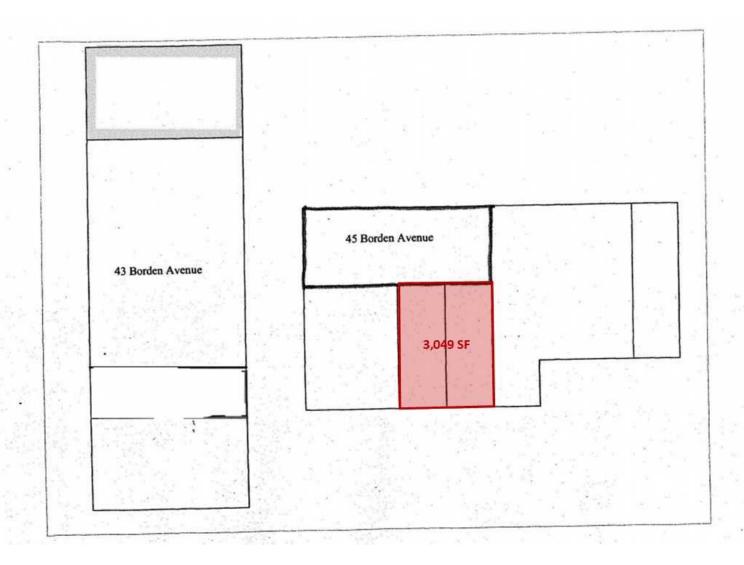

#### **OFFERING SUMMARY**

PROPERTY TYPE: Office / Warehouse

**AVAILABLE SPACE**: 3,049 SF (Unit 3)

CLEAR HEIGHT: 13.5' - 16' Clear ceiling height

**LOADING:** Grade level loading in the warehouse

LEASE RATE: \$14.00 Net