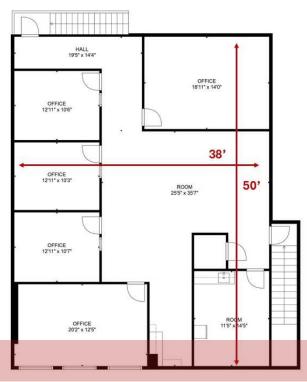

### **FLOOR PLANS**

### 20-24 AKERLEY BOULEVARD

### 2nd Level

KW COMMERCIAL ADVISORS 1160 Bedford Highway, Suite 100 Bedford, NS B4A 1C1

Each Office Independently Owned and Operated

PHIL BOLHUIS Commercial Real Estate Advisor O: (902) 407-2854 C: (902) 293-4524 philbolhuis@kwcommercial.com

#### **OFFERING SUMMARY**

| PROPERTY TYPE:   | Industrial / Warehouse                                                                   |
|------------------|------------------------------------------------------------------------------------------|
| AVAILABLE SPACE: | 21,709 SF<br>5,500 SF (Office)<br>16,209 SF (Warehouse)                                  |
| UNIT DIMENSIONS: | 168' X 178' Less jog (irregular shape)<br>+ 50' x 38' 2nd Floor                          |
| CLEAR HEIGHT:    | 16' - 20' Clear                                                                          |
| LOADING:         | 2 Dock loading (10' x 10', 8' x 8')<br>2 Grade loading (12' High X 16' Wide,<br>8' x 8') |
| POWER:           | 600 Volt, 400 Amp, 3 Phase Main<br>service                                               |
| LEASE RATE:      | \$14.00 Net                                                                              |
|                  |                                                                                          |

### **PROPERTY OVERVIEW**

20-24 Akerley Boulevard features a 168' x 178' irregular layout with a 50' x 38' second-floor area, including ~5,500 SF of air-conditioned office space. The property offers 16'-20' clear ceiling heights, two dock doors (10' x 10', 8' x 8'), two grade doors (12' x 16', 8' x 8'), and a 600 Volt, 400 Amp, 3 Phase electrical service. This versatile space is ideal for businesses seeking a wellequipped industrial facility with robust infrastructure.