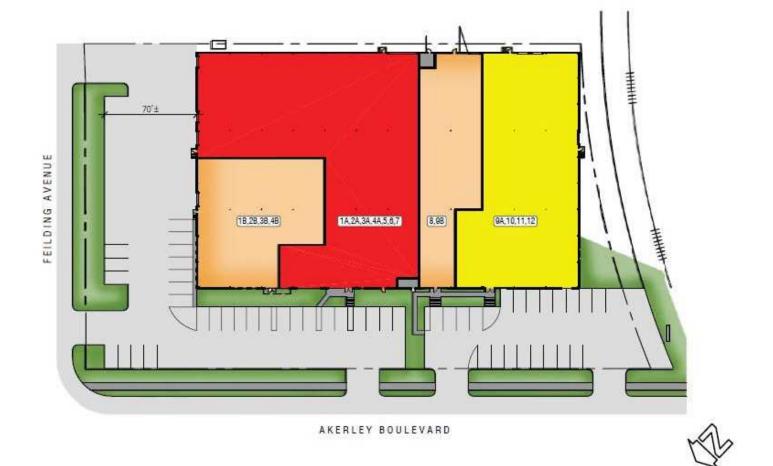

### SITE PLAN

### 20-24 AKERLEY BOULEVARD

### Unit 1A, 2A, 3A, 4A, 5, 6, 7 (in Red)

KW COMMERCIAL ADVISORS 1160 Bedford Highway, Suite 100 Bedford, NS B4A 1C1

Each Office Independently Owned and Operated