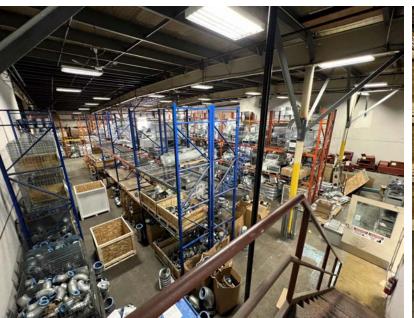

ucture.

### LOCATION OVERVIEW

Strategically situated in Burnside Industrial Park, Atlantic Canada's largest industrial hub, 20-24 Akerley Boulevard offers prime access for commercial businesses with over 1,300 enterprises and 15,000 employees nearby.

Located in Dartmouth, the property is just minutes from downtown Halifax (7 km, 10-minute drive) via Highways 111 and 118, and 25 km (20 minutes) from Robert L. Stanfield International Airport, ensuring excellent connectivity. The proximity to key amenities like Dartmouth Crossing and Mic Mac Mall (5-7 km) supports business operations, and its location provides high visibility and signage opportunities, ideal for businesses seeking a strong presence in a thriving industrial area.

# **PROPERTY PHOTOS**

### 20-24 AKERLEY BOULEVARD













# **PROPERTY PHOTOS**

### 20-24 AKERLEY BOULEVARD









# **PROPERTY PHOTOS**

### 20-24 AKERLEY BOULEVARD













E

3.5

# **PROPERTY PHOTOS**

1

目に

20-24 AKERLEY BOULEVARD

L

FF

L

### **FLOOR PLANS**

### 20-24 AKERLEY BOULEVARD



### 1st Leve



### 2nd Level

KW COMMERCIAL ADVISORS 1160 Bedford Highway, Suite 100 Bedford, NS B4A 1C1

Each Office Independently Owned and Operated

PHIL BOLHUIS Commercial Real Estate Advisor O: (902) 407-2854 C: (902) 293-4524 philbolhuis@kwcommercial.com

### MATT OLSEN

### FLOOR PLANS (3D)

### 20-24 AKERLEY BOULEVARD



FLOOR 2

KW COMMERCIAL ADVISORS 1160 Bedford Highway, Suite 100 Bedford, NS B4A 1C1

Each Office Independently Owned and Operated

#### PHIL BOLHUIS

Commercial Real Estate Advisor O: (902) 407-2854 C: (902) 293-452