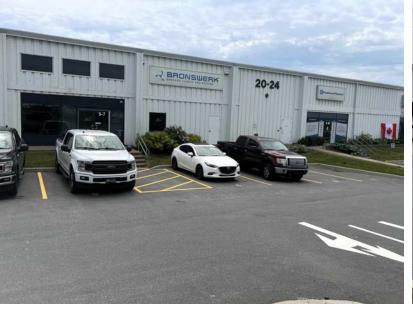

rial hub, 20-24 Akerley Boulevard offers prime access for commercial businesses with over 1,300 enterprises and 15,000 employees nearby.

Located in Dartmouth, the property is just minutes from downtown Halifax (7 km, 10-minute drive) via Highways 111 and 118, and 25 km (20 minutes) from Robert L. Stanfield International Airport, ensuring excellent connectivity. The proximity to key amenities like Dartmouth Crossing and Mic Mac Mall (5-7 km) supports business operations, and its location provides high visibility and signage opportunities, ideal for businesses seeking a strong presence in a thriving industrial area.

# **PROPERTY PHOTOS**

### 20-24 AKERLEY BOULEVARD













# **PROPERTY PHOTOS**

### 20-24 AKERLEY BOULEVARD









# **PROPERTY PHOTOS**

### 20-24 AKERLEY BOULEVARD













E

3.5

# **PROPERTY PHOTOS**

1

目に

20-24 AKERLEY BOULEVARD

L

FF

L

### **FLOOR PLANS**

### 20-24 AKERLEY BOULEVARD



### 1st Leve



### 2nd Level

KW COMMERCIAL ADVISORS 1160 Bedford Highway, Suite 100 Bedford, NS B4A 1C1

Each Office Independently Owned and Operated

PHIL BOLHUIS Commercial Real Estate Advisor O: (902) 407-2854 C: (902) 293-4524 philbolhuis@kwcommercial.com

### MATT OLSEN

### FLOOR PLANS (3D)

### 20-24 AKERLEY BOULEVARD



FLOOR 2

KW COMMERCIAL ADVISORS 1160 Bedford Highway, Suite 100 Bedford, NS B4A 1C1

Each Office Independently Owned and Operated

#### PHIL BOLHUIS

Commercial Real Estate Advisor O: (902) 407-2854 C: (902) 293-4524 philbolhuis@kwcommercial.com

#### MATT OLSEN

### SITE PLAN

### 20-24 AKERLEY BOULEVARD



### Unit 1A, 2A, 3A,