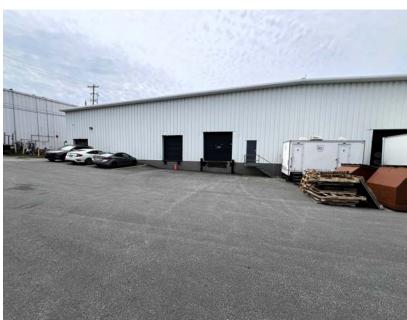

# **PROPERTY PHOTOS**

### 20-24 AKERLEY BOULEVARD

### **PROPERTY OVERVIEW**

20-24 Akerley Boulevard features a 168' x 178' irregular layout with a 50' x 38' second-floor area, including ~5,500 SF of air-conditioned office space. The property offers 16'-20' clear ceiling heights, two dock doors (10' x 10', 8' x 8'), two grade doors (12' x 16', 8' x 8'), and a 600 Volt, 400 Amp, 3 Phase electrical service. This versatile space is ideal for businesses seeking a wellequipped industrial facility with robust infrastructure.