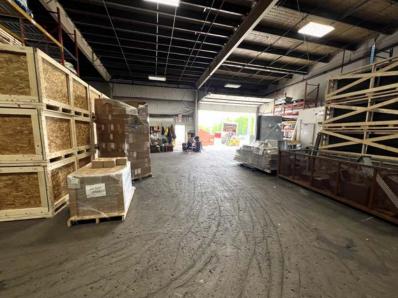

ture.

### LOCATION OVERVIEW

Strategically situated in Burnside Industrial Park, Atlantic Canada's largest industrial hub, 20-24 Akerley Boulevard offers prime access for commercial businesses with over 1,300 enterprises and 15,000 employees nearby.

Located in Dartmouth, the property is just minutes from downtown Halifax (7 km, 10-minute drive) via Highways 111 and 118, and 25 km (20 minutes) from Robert L. Stanfield International Airport, ensuring excellent connectivity. The proximity to key amenities like Dartmouth Crossing and Mic Mac Mall (5-7 km) supports business operations, and its location provides high visibility and signage opportunities, ideal for businesses seeking a strong presence in a thriving industrial area.

# **PROPERTY PHOTOS**

### 20-24 AKERLEY BOULEVARD













# **PROPERTY PHOTOS**

### 20-24 AKERLEY BOULEVARD









# **PROPERTY PHOTOS**

### 20-24 AKERLEY BOULEVARD













E

3.5

# **PROPERTY PHOTOS**

1

目に

20-24 AKERLEY BOULEVARD

L

FF

L

### **FLOOR PLANS**

### 20-24 AKERLEY BOULEVARD



### 1st Leve



### 2nd Level

KW COMMERCIAL ADVISORS 1160 Bedford Highway, Suite 100 Bedford, NS B4A 1C1

Each Office Independently Owned and Operated

PHIL BOLHUIS Commercial Real Estate Advisor O: (902) 407-2854 C: (902) 293-4524 philbolhuis@kwcommercial.com

### MATT OLSEN

### FLOOR PLANS (3D)

### 20-24 AKERLEY BOULEVARD



FLOOR 2

KW COMMERCIAL ADVISORS 1160 Bedford Highway, Suite 100 Bedford, NS B4A 1C1

Each Office Independently Owned and Operated

#### PHIL BOLHUIS

Commercial Real Estate Advisor O: (902) 407-2854 C: (902) 293-4524