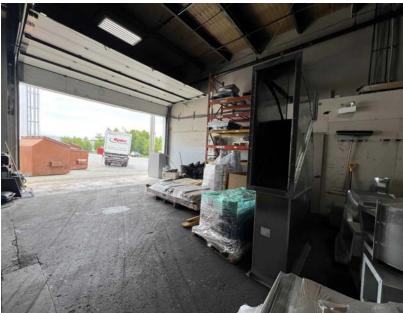

# **PROPERTY PHOTOS**

### 20-24 AKERLEY BOULEVARD

### **PROPERTY OVERVIEW**

20-24 Akerley Boulevard features a 168' x 178' irregular layout with a 50' x 38' second-floor area, including ~5,500 SF of air-conditioned office space. The property offers 16'-20' clear ceiling heights, two dock doors (10' x 10', 8' x 8'), two grade doors (12' x 16', 8' x 8'), and a 600 Volt, 400 Amp, 3 Phase electrical service. This versatile space is ideal for businesses seeking a wellequipped industrial facility with robust infrastructure.