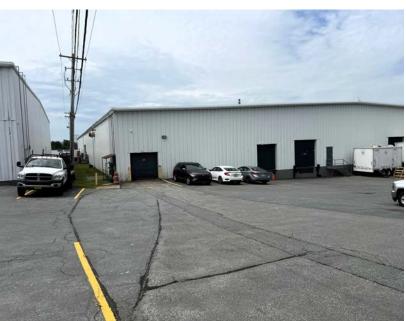

hub, 20-24 Akerley Boulevard offers prime access for commercial businesses with over 1,300 enterprises and 15,000 employees nearby.

Located in Dartmouth, the property is just minutes from downtown Halifax (7 km, 10-minute drive) via Highways 111 and 118, and 25 km (20 minutes) from Robert L. Stanfield International Airport, ensuring excellent connectivity. The proximity to key amenities like Dartmouth Crossing and Mic Mac Mall (5-7 km) supports business operations, and its location provides high visibility and signage opportunities, ideal for businesses seeking a strong presence in a thriving industrial area.

# **PROPERTY PHOTOS**

### 20-24 AKERLEY BOULEVARD













# **PROPERTY PHOTOS**

### 20-24 AKERLEY BOULEVARD









# **PROPERTY PHOTOS**

### 20-24 AKERLEY BOULEVARD













E

3.5

# **PROPERTY PHOTOS**

1

目に

20-24 AKERLEY BOULEVARD

L

FF

L

### **FLOOR PLANS**

### 20-24 AKERLEY BOULEVARD



### 1st Leve



### 2nd Level

KW COMMERCIAL ADVISORS 1160 Bedford Highway, Suite 100 Bedford, NS B4A 1C1

Each Office Independently Owned and Operated

PHIL BOLHUIS Commercial Real Estate Advisor O: (902) 407-2854 C: (902) 293-4524 philbolhuis@kwcommercial.com

### MATT OLSEN

### FLOOR PLANS (3D)

### 20-24 AKERLEY BOULEVARD



FLOOR 2

KW COMMERCIAL ADVISORS 1160 Bedford Highway, Suite 100 Bedford, NS B4A 1C1

Each Office Independently Owned and Operated

#### PHIL BOLHUIS

Commercial Real Estate Advisor O: (902) 407-2854 C: (902) 293-4524 philbolhuis@kwcommercial.com

#### MATT OLSEN

### SITE PLAN

### 20-24 AKERLEY BOULEVARD



### Unit 1A, 2A, 3A, 4A,