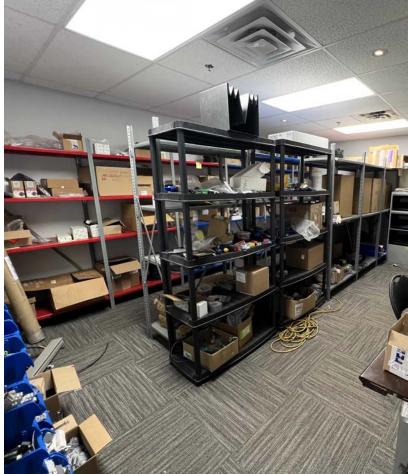

side Industrial Park, Atlantic Canada's largest industrial hub, 20-24 Akerley Boulevard offers prime access for commercial businesses with over 1,300 enterprises and 15,000 employees nearby.

Located in Dartmouth, the property is just minutes from downtown Halifax (7 km, 10-minute drive) via Highways 111 and 118, and 25 km (20 minutes) from Robert L. Stanfield International Airport, ensuring excellent connectivity. The proximity to key amenities like Dartmouth Crossing and Mic Mac Mall (5-7 km) supports business operations, and its location provides high visibility and signage opportunities, ideal for businesses seeking a strong presence in a thriving industrial area.

# **PROPERTY PHOTOS**

### 20-24 AKERLEY BOULEVARD













# **PROPERTY PHOTOS**

### 20-24 AKERLEY BOULEVARD









# **PROPERTY PHOTOS**

### 20-24 AKERLEY BOULEVARD













E

3.5

# **PROPERTY PHOTOS**

1

目に

20-24 AKERLEY BOULEVARD

L

FF

L

### **FLOOR PLANS**

### 20-24 AKERLEY BOULEVARD



### 1st Leve



### 2nd Level

KW COMMERCIAL ADVISORS 1160 Bedford Highway, Suite 100 Bedford, NS B4A 1C1

Each Office Independently Owned and Operated

PHIL BOLHUIS Commercial Real Estate Advisor O: (902) 407-2854 C: (902) 293-4524 philbolhuis@kwcommercial.com

### MATT OLSEN

### FLOOR PLANS (3D)

### 20-24 AKERLEY BOULEVARD



FLOOR 2

KW COMMERCIAL ADVISORS 1160 Bedford Highway, Suite 100 Bedford, NS B4A 1C1

Each Office Independently Owned and Operated

#### PHIL BOLHUIS

Commercial Real Estate Advisor O: (902) 407-2854 C: (902) 293-4524 philbolhuis@kwcommercial.com

#### MATT OLSEN

### SITE PLAN