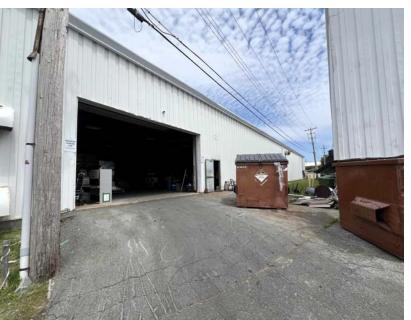

ub, 20-24 Akerley Boulevard offers prime access for commercial businesses with over 1,300 enterprises and 15,000 employees nearby.

Located in Dartmouth, the property is just minutes from downtown Halifax (7 km, 10-minute drive) via Highways 111 and 118, and 25 km (20 minutes) from Robert L. Stanfield International Airport, ensuring excellent connectivity. The proximity to key amenities like Dartmouth Crossing and Mic Mac Mall (5-7 km) supports business operations, and its location provides high visibility and signage opportunities, ideal for businesses seeking a strong presence in a thriving industrial area.

# **PROPERTY PHOTOS**

### 20-24 AKERLEY BOULEVARD













# **PROPERTY PHOTOS**

### 20-24 AKERLEY BOULEVARD









# **PROPERTY PHOTOS**

### 20-24 AKERLEY BOULEVARD













E

3.5

# **PROPERTY PHOTOS**

1

目に

20-24 AKERLEY BOULEVARD

L

FF

L

### **FLOOR PLANS**

### 20-24 AKERLEY BOULEVARD



### 1st Leve



### 2nd Level

KW COMMERCIAL ADVISORS 1160 Bedford Highway, Suite 100 Bedford, NS B4A 1C1

Each Office Independently Owned and Operated

PHIL BOLHUIS Commercial Real Estate Advisor O: (902) 407-2854 C: (902) 293-4524 philbolhuis@kwcommercial.com

### MATT OLSEN

### FLOOR PLANS (3D)

### 20-24 AKERLEY BOULEVARD



FLOOR 2

KW COMMERCIAL ADVISORS 1160 Bedford Highway, Suite 100 Bedford, NS B4A 1C1

Each Office Independently Owned and Operated

#### PHIL BOLHUIS

Commercial Real Estate Advisor O: (902) 407-2854 C: (902) 293-4524 philbolhuis@kwcommercial.com

#### MATT OLSEN

### SITE PLAN

### 20-24 AKERLEY BOULEVARD



### Unit 1A, 2A, 3A, 4A, 5,