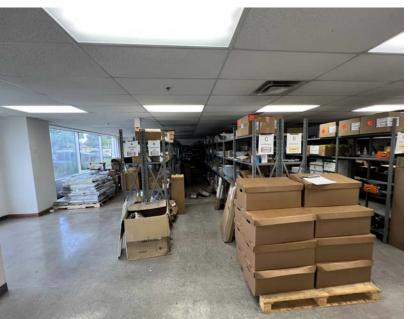

astructure.

### LOCATION OVERVIEW

Strategically situated in Burnside Industrial Park, Atlantic Canada's largest industrial hub, 20-24 Akerley Boulevard offers prime access for commercial businesses with over 1,300 enterprises and 15,000 employees nearby.

Located in Dartmouth, the property is just minutes from downtown Halifax (7 km, 10-minute drive) via Highways 111 and 118, and 25 km (20 minutes) from Robert L. Stanfield International Airport, ensuring excellent connectivity. The proximity to key amenities like Dartmouth Crossing and Mic Mac Mall (5-7 km) supports business operations, and its location provides high visibility and signage opportunities, ideal for businesses seeking a strong presence in a thriving industrial area.

# **PROPERTY PHOTOS**

### 20-24 AKERLEY BOULEVARD













# **PROPERTY PHOTOS**

### 20-24 AKERLEY BOULEVARD









# **PROPERTY PHOTOS**

### 20-24 AKERLEY BOULEVARD













E

3.5

# **PROPERTY PHOTOS**

1

目に

20-24 AKERLEY BOULEVARD

L

FF

L

### **FLOOR PLANS**

### 20-24 AKERLEY BOULEVARD



### 1st Leve



### 2nd Level

KW COMMERCIAL ADVISORS 1160 Bedford Highway, Suite 100 Bedford, NS B4A 1C1

Each Office Independently Owned and Operated

PHIL BOLHUIS Commercial Real Estate Advisor O: (902) 407-2854 C: (902) 293-4524 philbolhuis@kwcommercial.com

### MATT OLSEN

### FLOOR PLANS (3D)

### 20-24 AKERLEY BOULEVARD



FLOOR 2

KW COMMERCIAL ADVISORS 1160 Bedford Highway, Suite 100 Bedford, NS B4A 1C1

Each Office Independently Owned and Operated

#### PHIL BOLHUIS

Commercial Real Estate Advisor O: (902) 407-2854 C: (902) 293