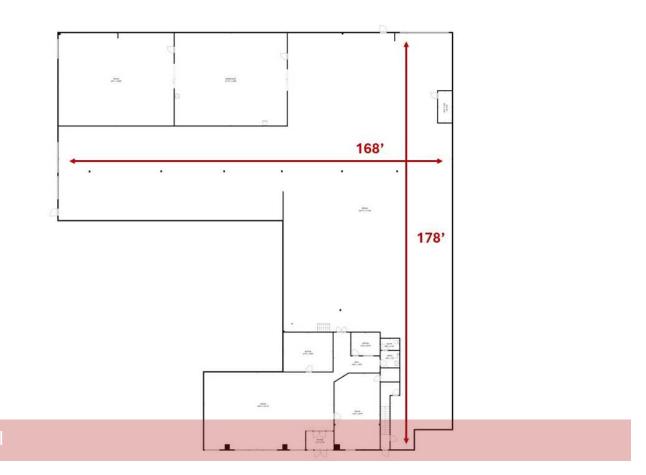

### **FLOOR PLANS**

### 20-24 AKERLEY BOULEVARD

### 1st Leve

#### **OFFERING SUMMARY**

| PROPERTY TYPE:   | Industrial / Warehouse                                                                   |
|------------------|------------------------------------------------------------------------------------------|
| AVAILABLE SPACE: | 21,709 SF<br>5,500 SF (Office)<br>16,209 SF (Warehouse)                                  |
| UNIT DIMENSIONS: | 168' X 178' Less jog (irregular shape)<br>+ 50' x 38' 2nd Floor                          |
| CLEAR HEIGHT:    | 16' - 20' Clear                                                                          |
| LOADING:         | 2 Dock loading (10' x 10', 8' x 8')<br>2 Grade loading (12' High X 16' Wide,<br>8' x 8') |
| POWER:           | 600 Volt, 400 Amp, 3 Phase Main<br>service                                               |
| LEASE RATE:      | \$14.00 Net                                                                              |
|                  |                                                                                          |

### **PROPERTY OVERVIEW**

20-24 Akerley Boulevard features a 168' x 178' irregular layout with a 50' x 38' second-floor area, including ~5,500 SF of air-conditioned office space. The property offers 16'-20' clear ceiling heights, two dock doors (10' x 10', 8' x 8'), two grade doors (12' x 16', 8' x 8'), and a 600 Volt, 400 Amp, 3 Phase electrical service. This versatile space is ideal for businesses seeking a wellequipped industrial facility with robust infrastructure.