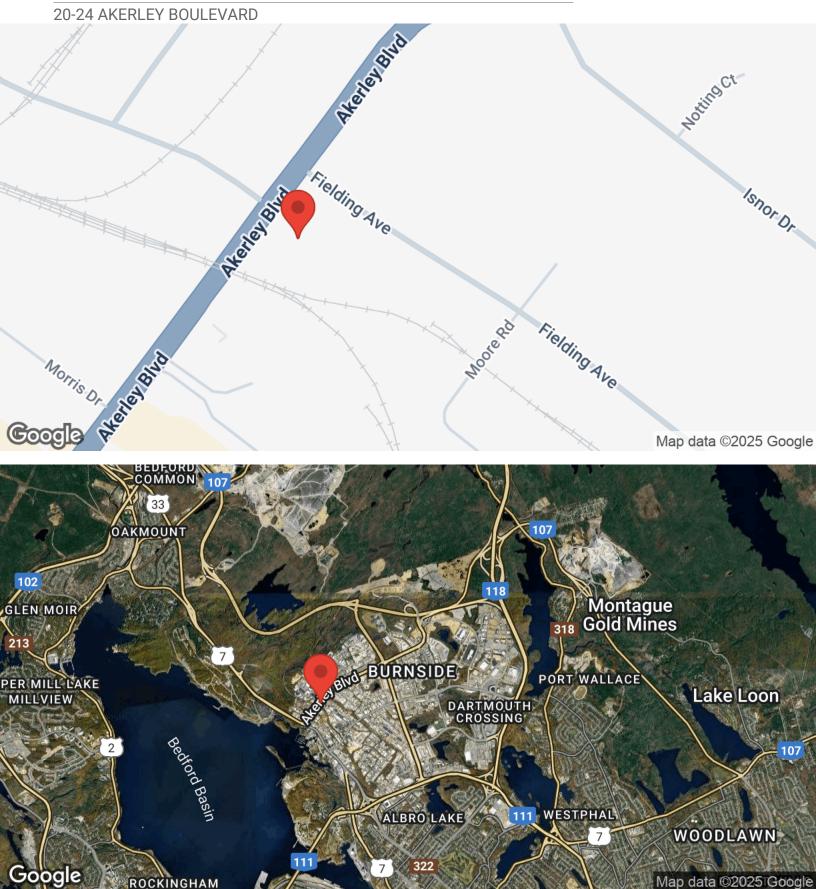

# LOCATION MAPS

### LOCATION OVERVIEW

Strategically situated in Burnside Industrial Park, Atlantic Canada's largest industrial hub, 20-24 Akerley Boulevard offers prime access for commercial businesses with over 1,300 enterprises and 15,000 employees nearby.

Located in Dartmouth, the property is just minutes from downtown Halifax (7 km, 10-minute drive) via Highways 111 and 118, and 25 km (20 minutes) from Robert L. Stanfield International Airport, ensuring excellent connectivity. The proximity to key amenities like Dartmouth Crossing and Mic Mac Mall (5-7 km) supports business operations, and its location provides high visibility and signage opportunities, ideal for businesses seeking a strong presence in a thriving industrial area.