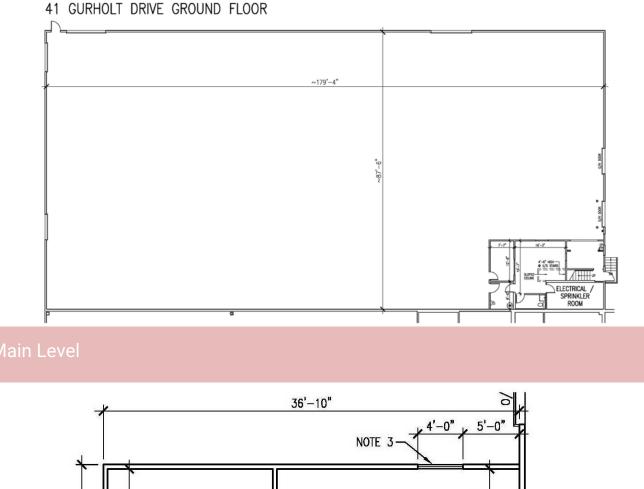

# PROPERTY PHOTOS 41 GURHOLT DRIVE

FLOOR PLAN 41 GURHOLT DRIVE

## **OFFERING SUMMARY**

| PROPERTY TYPE:     | Industrial / Warehouse                                   |
|--------------------|----------------------------------------------------------|
| AVAILABLE SPACE:   | 16,747 SF                                                |
| UNIT DIMENSIONS:   | Main Level: 87' X 179' (approx.)<br>Mezzanine: 37' x 22' |
| CEILING HEIGHT:    | 23' - 25' Clear                                          |
| LOADING:           | Two (2) x Dock Loading<br>Two (2) x Grade Loading        |
| PROPERTY FEATURES: | Rail Siding Opportunity                                  |
| LEASE RATE:        | \$13.00 Net                                              |