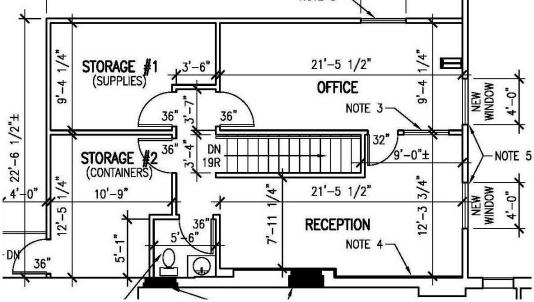

## Mezzanine

KW COMMERCIAL ADVISORS 1160 Bedford Highway, Suite 100 Bedford, NS B4A 1C1

Each Office Independently Owned and Operated

PHIL BOLHUIS Commercial Real Estate Advisor O: (902) 407-2854 C: (902) 293-4524 philbolhuis@kwcommercial.com

## **OFFERING SUMMARY**

| PROPERTY TYPE:     | Industrial / Warehouse                                   |
|--------------------|----------------------------------------------------------|
| AVAILABLE SPACE:   | 16,747 SF                                                |
| UNIT DIMENSIONS:   | Main Level: 87' X 179' (approx.)<br>Mezzanine: 37' x 22' |
| CEILING HEIGHT:    | 23' - 25' Clear                                          |
| LOADING:           | Two (2) x Dock Loading<br>Two (2) x Grade Loading        |
| PROPERTY FEATURES: | Rail Siding Opportunity                                  |
| LEASE RATE:        | \$13.00 Net                                              |