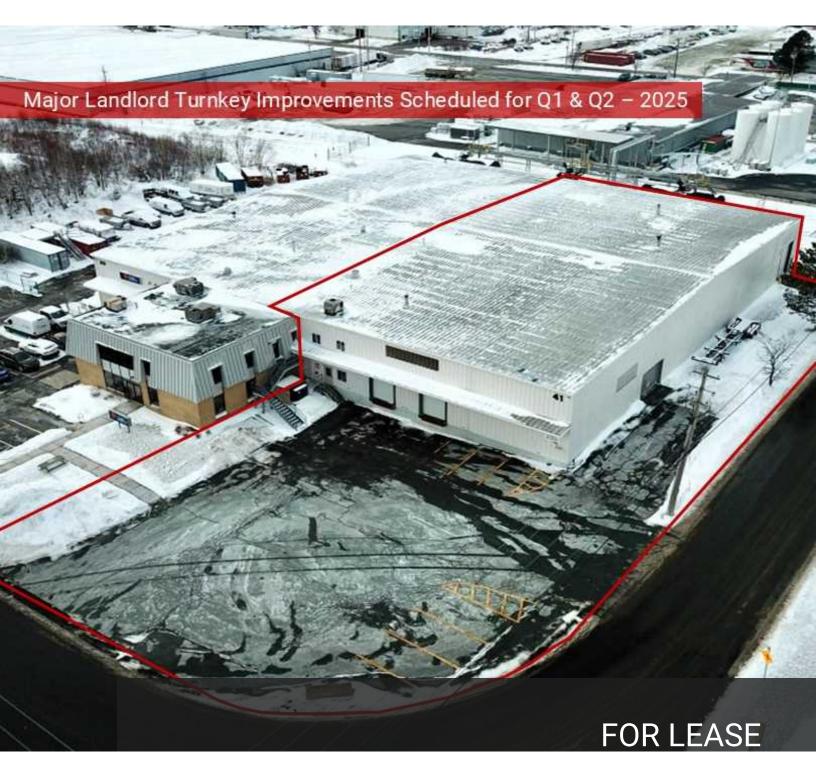

INDUSTRIAL FOR LEASE

## **41 GURHOLT DRIVE**

41 GURHOLT DRIVE, BURNSIDE, NS B3B 1J8



KW COMMERCIAL ADVISORS 1160 Bedford Highway, Suite 100 Bedford, NS B4A 1C1



Each Office Independently Owned and Operated

#### PRESENTED BY:

PHIL BOLHUIS Commercial Real Estate Advisor O: (902) 407-2854 C: (902) 293-4524 philbolhuis@kwcommercial.com

#### MATT OLSEN

Commercial Real Estate Advisor O: (902) 407-2492 C: (902) 489-7187 mattolsen@kwcommercial.com Nova Scotia

We obtained the information above from sources we believe to be reliable. However, we have not verified its accuracy and make no guarantee, warranty or representation about it. It is submitted subject to the possibility of errors, omissions, change of price, rental or other conditions, prior sale, lease or financing, or withdrawal without notice. We include projections, options, assumptions or estimates for example o