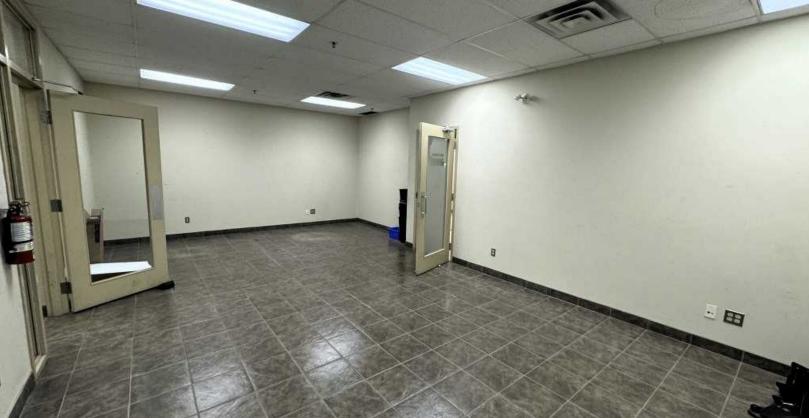

## **OFFERING SUMMARY**

8,210 SF

**AVAILABLE SF:** (3,359 SF Office/ Showroom)

(4,851 SF Warehouse)

CEILING HEIGHT: 24' Clear

LOADING: 1 Dock loading 1 Grade loading

**LEASE RATE**: \$15.50 Net

**CAM & TAX:** \$8.49 (2025)

## PROPERTY OVERVIEW

- Concrete tilt-up construction
- 55'6" X 142'6" unit dimensions
- 3,359 SF Office/Showroom
- 4,851 SF Warehouse
- · 24' Clear ceilings
- 1 Dock & 1 grade loading door
- 53' Truck turning radius
- High exposure location along Wright Ave & Garland location