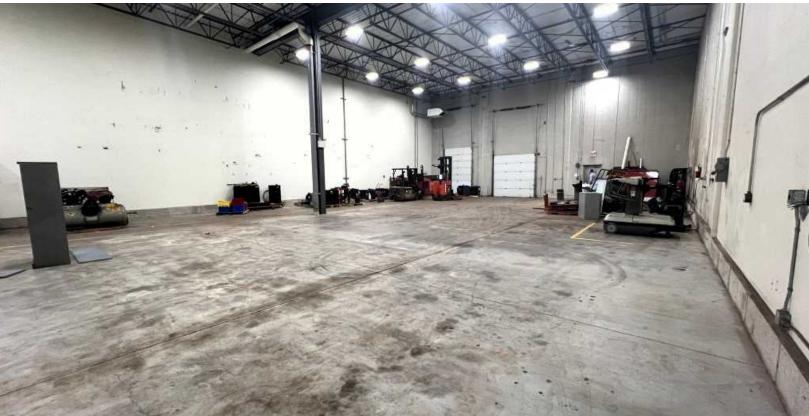

## **OFFERING SUMMARY**

8,210 SF

**AVAILABLE SF:** (3,359 SF Office/ Showroom)

(4,851 SF Warehouse)

CEILING HEIGHT: 24' Clear

LOADING: 1 Dock loading 1 Grade loading

**LEASE RATE**: \$15.50 Net

**CAM & TAX:** \$8.49 (2025)

## PROPERTY OVERVIEW

- Concrete tilt-up construction
- 55'6" X 142'6" unit dimensions
- 3,359 SF Office/Showroom
- 4,851 SF Warehouse
- · 24' Clear ceilings
- 1 Dock & 1 grade loading door
- 53' Truck turning radius
- High exposure location along Wright Ave & Garland location