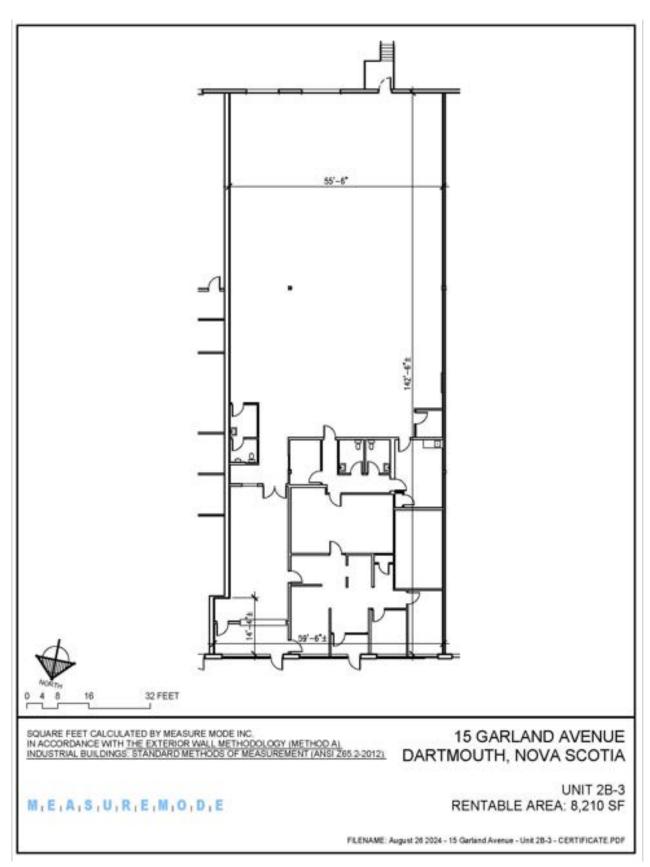

## **OFFERING SUMMARY**

8,210 SF

**AVAILABLE SF:** (3,359 SF Office/ Showroom)

(4,851 SF Warehouse)

CEILING HEIGHT: 24' Clear

LOADING: 1 Dock loading 1 Grade loading

**LEASE RATE**: \$15.50 Net

**CAM & TAX:** \$8.49 (2025)

## PROPERTY OVERVIEW

- Concrete tilt-up construction
- 55'6" X 142'6" unit dimensions
- 3,359 SF Office/Showroom
- 4,851 SF Warehouse
- · 24' Clear ceilings
- 1 Dock & 1 grade loading door
- 53' Truck turning radius
- High exposure location along Wright Ave & Garland location