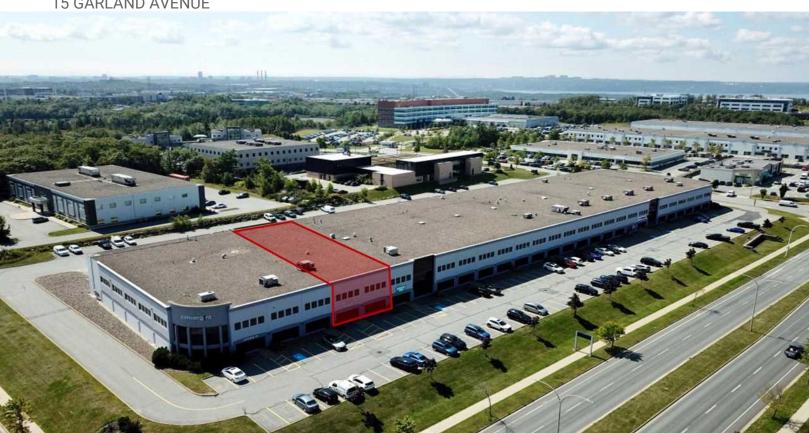

15 GARLAND AVENUE, BURNSIDE, NS B3B 0A6

## 15 GARLAND AVENUE

## PROPERTY OVERVIEW

- Concrete tilt-up construction
- 55'6" X 142'6" unit dimensions
- 3,359 SF Office/Showroom
- 4,851 SF Warehouse
- · 24' Clear ceilings
- 1 Dock & 1 grade loading door
- 53' Truck turning radius
- High exposure location along Wright Ave & Garland location