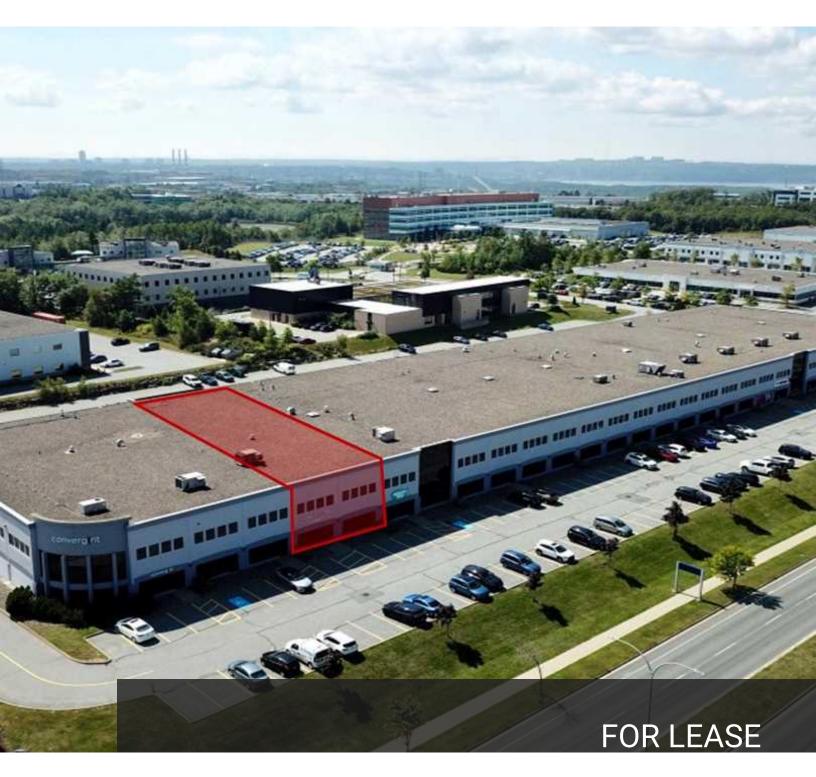

## 15 GARLAND AVENUE

## **OFFERING SUMMARY**

8,210 SF

**AVAILABLE SF:** (3,359 SF Office/ Showroom)

(4,851 SF Warehouse)

CEILING HEIGHT: 24' Clear

LOADING: 1 Dock loading 1 Grade loading

**LEASE RATE**: \$15.50 Net

**CAM & TAX:** \$8.49 (2025)

## PROPERTY OVERVIEW

- Concrete tilt-up construction
- 55'6" X 142'6" unit dimensions
- 3,359 SF Office/Showroom
- 4,851 SF Warehouse
- · 24' Clear ceilings
- 1 Dock & 1 grade loading door
- 53' Truck turning radius
- High exposure location along Wright Ave & Garland location