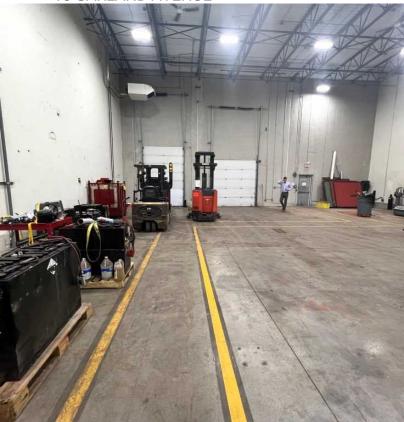

## **OFFERING SUMMARY**

8,210 SF

**AVAILABLE SF:** (3,359 SF Office/ Showroom)

(4,851 SF Warehouse)

CEILING HEIGHT: 24' Clear

LOADING: 1 Dock loading 1 Grade loading

**LEASE RATE**: \$15.50 Net

**CAM & TAX:** \$8.49 (2025)

## PROPERTY OVERVIEW

- Concrete tilt-up construction
- 55'6" X 142'6" unit dimensions
- 3,359 SF Office/Showroom
- 4,851 SF Warehouse
- · 24' Clear ceilings
- 1 Dock & 1 grade loading door
- 53' Truck turning radius
- High exposure location along Wright Ave & Garland location