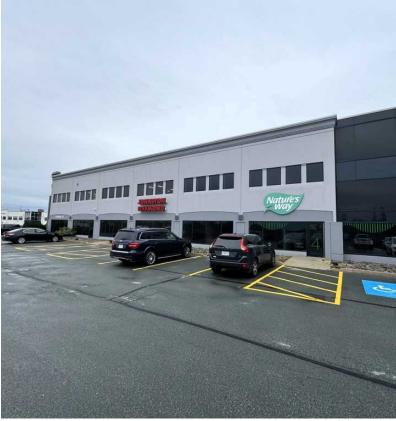

## 15 GARLAND AVENUE

## **OFFERING SUMMARY**

8,210 SF

**AVAILABLE SF:** (3,359 SF Office/ Showroom)

(4,851 SF Warehouse)

CEILING HEIGHT: 24' Clear

LOADING: 1 Dock loading 1 Grade loading

**LEASE RATE**: \$15.50 Net

**CAM & TAX:** \$8.49 (2025)

## PROPERTY OVERVIEW

- Concrete tilt-up construction
- 55'6" X 142'6" unit dimensions
- 3,359 SF Office/Showroom
- 4,851 SF Warehouse
- · 24' Clear ceilings
- 1 Dock & 1 grade loading door
- 53' Truck turning radius
- High exposure location along Wright Ave & Garland location