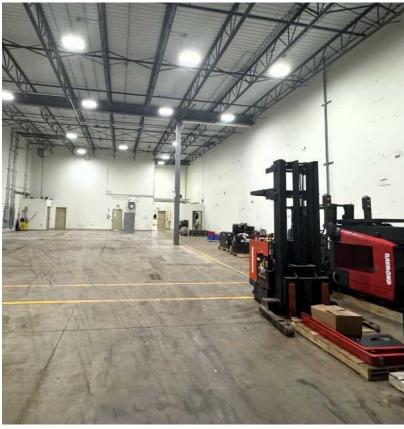

## **OFFERING SUMMARY**

8,210 SF

**AVAILABLE SF:** (3,359 SF Office/ Showroom)

(4,851 SF Warehouse)

CEILING HEIGHT: 24' Clear

LOADING: 1 Dock loading 1 Grade loading

**LEASE RATE**: \$15.50 Net

**CAM & TAX:** \$8.49 (2025)

## PROPERTY OVERVIEW

- Concrete tilt-up construction
- 55'6" X 142'6" unit dimensions
- 3,359 SF Office/Showroom
- 4,851 SF Warehouse
- · 24' Clear ceilings
- 1 Dock & 1 grade loading door
- 53' Truck turning radius
- High exposure location along Wright Ave & Garland location