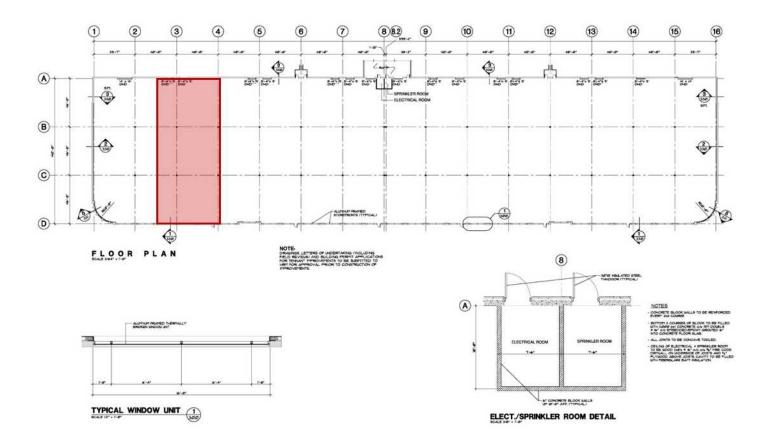

## PROPERTY OVERVIEW

- Concrete tilt-up construction
- 55'6" X 142'6" unit dimensions
- 3,359 SF Office/Showroom
- 4,851 SF Warehouse
- · 24' Clear ceilings
- 1 Dock & 1 grade loading door
- 53' Truck turning radius
- High exposure location along Wright Ave & Garland location