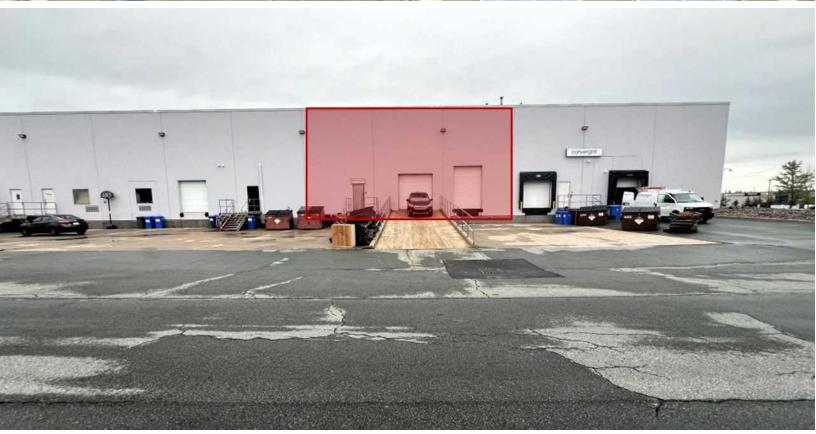

## PROPERTY OVERVIEW

- Concrete tilt-up construction
- 55'6" X 142'6" unit dimensions
- 3,359 SF Office/Showroom
- 4,851 SF Warehouse
- · 24' Clear ceilings
- 1 Dock & 1 grade loading door
- 53' Truck turning radius
- High exposure location along Wright Ave & Garland location