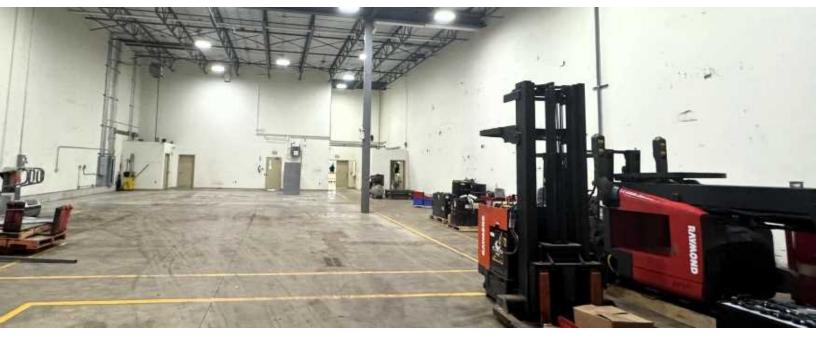

## PROPERTY OVERVIEW

- Concrete tilt-up construction
- 55'6" X 142'6" unit dimensions
- 3,359 SF Office/Showroom
- 4,851 SF Warehouse
- · 24' Clear ceilings
- 1 Dock & 1 grade loading door
- 53' Truck turning radius
- High exposure location along Wright Ave & Garland location