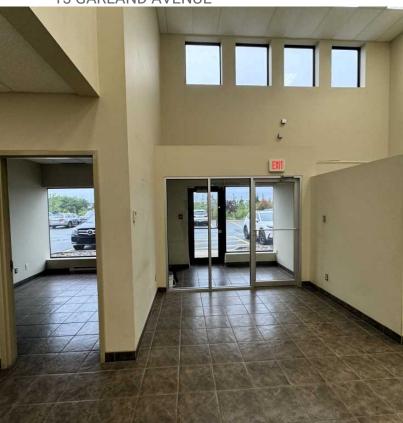

## **OFFERING SUMMARY**

8,210 SF

**AVAILABLE SF:** (3,359 SF Office/ Showroom)

(4,851 SF Warehouse)

CEILING HEIGHT: 24' Clear

LOADING: 1 Dock loading 1 Grade loading

**LEASE RATE**: \$15.50 Net

**CAM & TAX:** \$8.49 (2025)

## PROPERTY OVERVIEW

- Concrete tilt-up construction
- 55'6" X 142'6" unit dimensions
- 3,359 SF Office/Showroom
- 4,851 SF Warehouse
- · 24' Clear ceilings
- 1 Dock & 1 grade loading door
- 53' Truck turning radius
- High exposure location along Wright Ave & Garland location