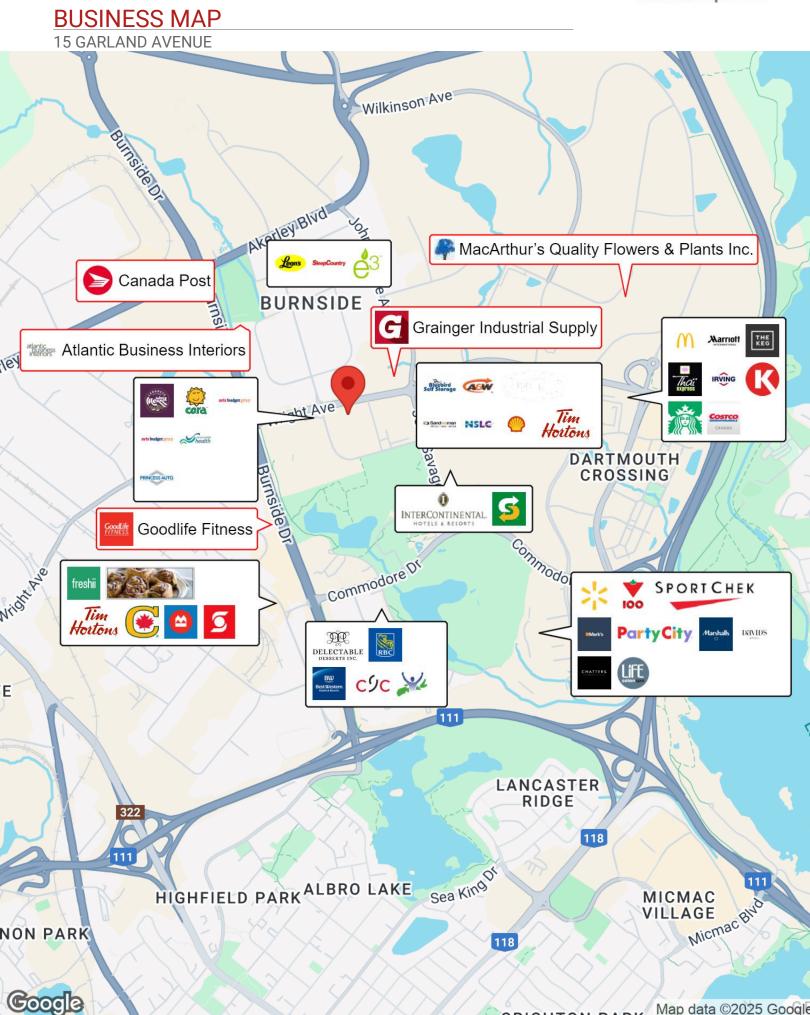

## **LOCATION MAPS**

KW COMMERCIAL ADVISORS 1160 Bedford Highway, Suite 100 Bedford, NS B4A 1C1

### MATT OLSEN

CRICHTON DARK Map data ©2025 Google

**MATT OLSEN COMMERCIAL REAL ESTATE ADVISOR KW COMMERCIAL ADVISORS** 

902-489-7187 | MATTOLSEN@KWCOMMERCIAL.COM

**PHIL BOLHUIS COMMERCIAL REAL ESTATE ADVISOR** KW COMMERCIAL ADVISORS