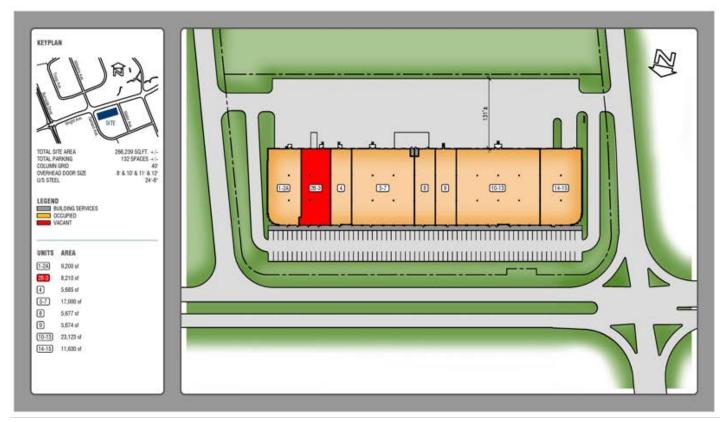

## **OFFERING SUMMARY**

8,210 SF

**AVAILABLE SF:** (3,359 SF Office/ Showroom)

(4,851 SF Warehouse)

CEILING HEIGHT: 24' Clear

LOADING: 1 Dock loading 1 Grade loading

**LEASE RATE**: \$15.50 Net

**CAM & TAX:** \$8.49 (2025)

## PROPERTY OVERVIEW

- Concrete tilt-up construction
- 55'6" X 142'6" unit dimensions
- 3,359 SF Office/Showroom
- 4,851 SF Warehouse
- · 24' Clear ceilings
- 1 Dock & 1 grade loading door
- 53' Truck turning radius
- High exposure location along Wright Ave & Garland location