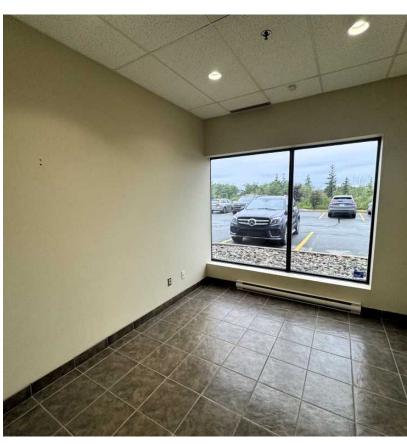

## **OFFERING SUMMARY**

8,210 SF

**AVAILABLE SF:** (3,359 SF Office/ Showroom)

(4,851 SF Warehouse)

CEILING HEIGHT: 24' Clear

LOADING: 1 Dock loading 1 Grade loading

**LEASE RATE**: \$15.50 Net

**CAM & TAX:** \$8.49 (2025)

## PROPERTY OVERVIEW

- Concrete tilt-up construction
- 55'6" X 142'6" unit dimensions
- 3,359 SF Office/Showroom
- 4,851 SF Warehouse
- · 24' Clear ceilings
- 1 Dock & 1 grade loading door
- 53' Truck turning radius
- High exposure location along Wright Ave & Garland location