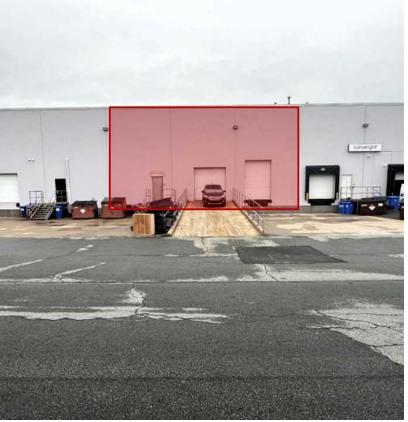

## PROPERTY OVERVIEW

- Concrete tilt-up construction
- 55'6" X 142'6" unit dimensions
- 3,359 SF Office/Showroom
- 4,851 SF Warehouse
- · 24' Clear ceilings
- 1 Dock & 1 grade loading door
- 53' Truck turning radius
- High exposure location along Wright Ave & Garland location