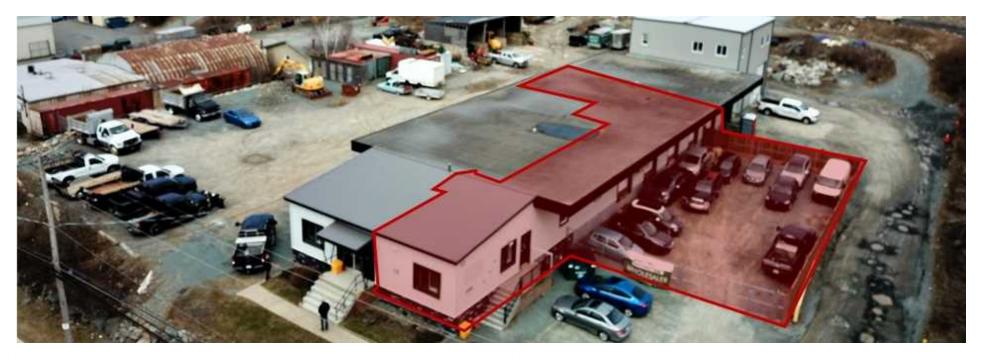

### 12 FIELDING AVENUE

### **OFFERING SUMMARY**

PROPERTY TYPE: Industrial

**AVAILABLE SPACE: 3,365 SF** 

**ZONING:** BGI (Burnside General Industrial)

YARD: Fenced Compound

**LEASE RATE**: \$15.00 + \$8.52 CAM & Tax

AVAILABILE: August 1st, 2025

### PROPERTY OVERVIEW

Warehouse cross-dock space with five (5) dock & two (2) grade level loading doors. Office / Admin space distributed throughout the warehouse entrances. Includes 6,000 SF of yard space.