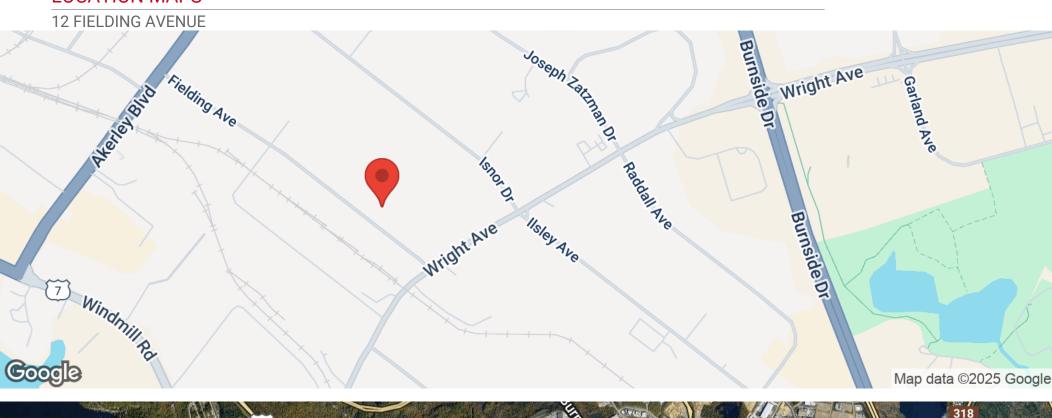

# **LOCATION MAPS**

### **LOCATION OVERVIEW**

12 Fielding Avenue is well-positioned with access to both Akerley Boulevard and Wright Avenue, both of which being Burnside's main thoroughfares that run from Windmill Road right through to exits and interchanges for Highway 118, 102 & 111. Burnside is home to over 1,500enterprises encompassing more than 15,000 employees. Burnside businesses are located within 10 -15 minutes travel time to the downtown Halifax CBD, the Halifax International Airport, and the Port of Halifax. Burnside is extensively serviced by C.N.R. mainline and is home to the largest concentration of truck transportation in Atlantic Canada.