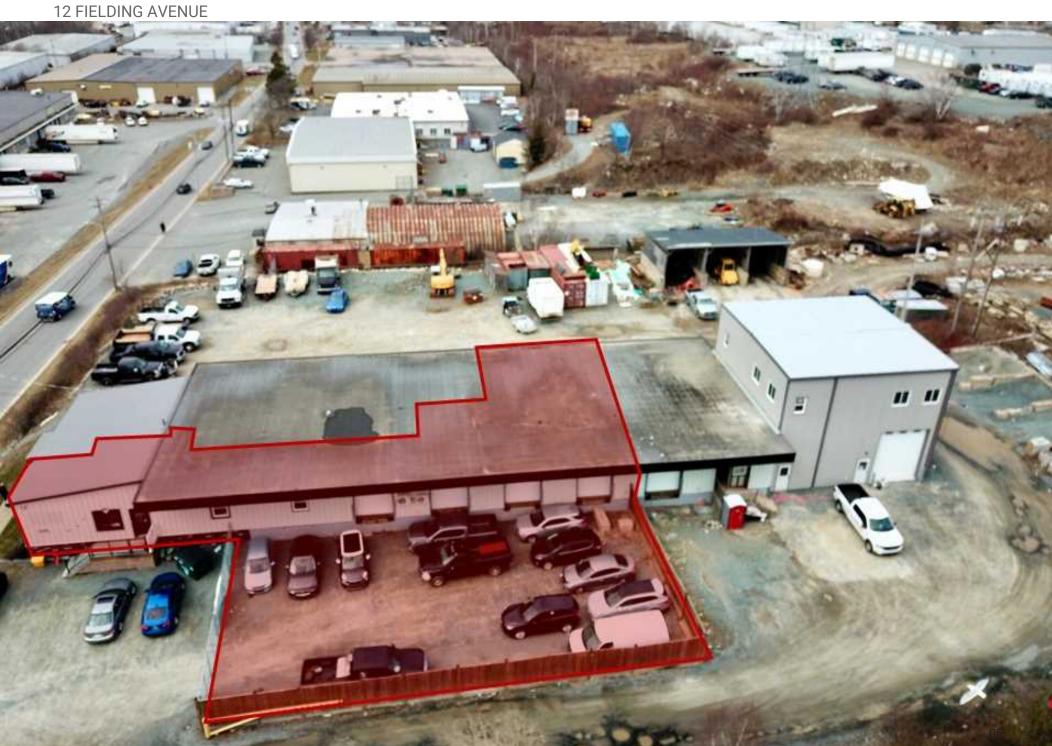

### 12 FIELDING AVENUE

### **OFFERING SUMMARY**

PROPERTY TYPE: Industrial

**AVAILABLE SPACE: 3,365 SF** 

**ZONING:** BGI (Burnside General Industrial)

YARD: Fenced Compound

**LEASE RATE**: \$15.00 + \$8.52 CAM & Tax

AVAILABILE: August 1st, 2025

### PROPERTY OVERVIEW

Warehouse cross-dock space with five (5) dock & two (2) grade level loading doors. Office / Admin space distributed throughout the warehouse entrances. Includes 6,000 SF of yard space.