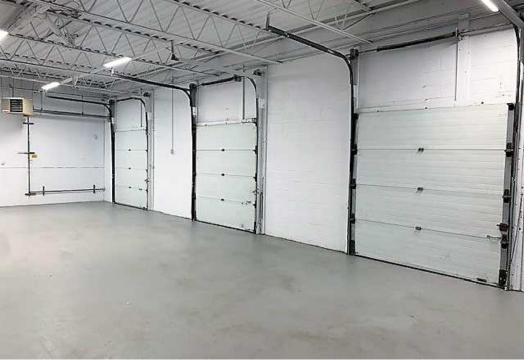

doors. Office / Admin space distributed throughout the warehouse entrances. Includes 6,000 SF of yard space.

### **LOCATION OVERVIEW**

12 Fielding Avenue is well-positioned with access to both Akerley Boulevard and Wright Avenue, both of which being Burnside's main thoroughfares that run from Windmill Road right through to exits and interchanges for Highway 118, 102 & 111. Burnside is home to over 1,500enterprises encompassing more than 15,000 employees. Burnside businesses are located within 10 -15 minutes travel time to the downtown Halifax CBD, the Halifax International Airport, and the Port of Halifax. Burnside is extensively serviced by C.N.R. mainline and is home to the largest concentration of truck transportation in Atlantic Canada.

# PROPERTY PHOTOS



12 FIELDING AVENUE









# PROPERTY PHOTOS

COMMERCIAL ADVISORS

12 FIELDING AVENUE









# PROPERTY PHOTOS







12 FIELDING AVENUE



# **LOCATION MAPS**







## **CONTACT INFORMATION**



12 FIELDING AVENUE



MATT OLSEN COMMERCIAL REAL ESTATE ADVISOR KW COMMERCIAL ADVISORS

902-489-7187 | MATTOLSEN@KWCOMMERCIAL.COM



PHIL BOLHUIS
COMMERCIAL REAL ESTATE ADVISOR
KW COMMERCIAL ADVISORS

902-293-4524 | PHILBOLHUIS@KWCOMMERCIAL.COM