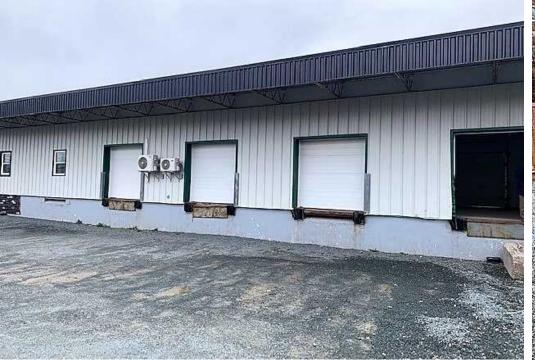

### PROPERTY OVERVIEW

Warehouse cross-dock space with five (5) dock & two (2) grade level loading doors. Office / Admin space distributed throughout the warehouse entrances. Includes 6,000 SF of yard space.

# PROPERTY PHOTOS

12 FIELDING AVENUE

# PROPERTY PHOTOS

COMMERCIAL ADVISORS

12 FIELDING AVENUE