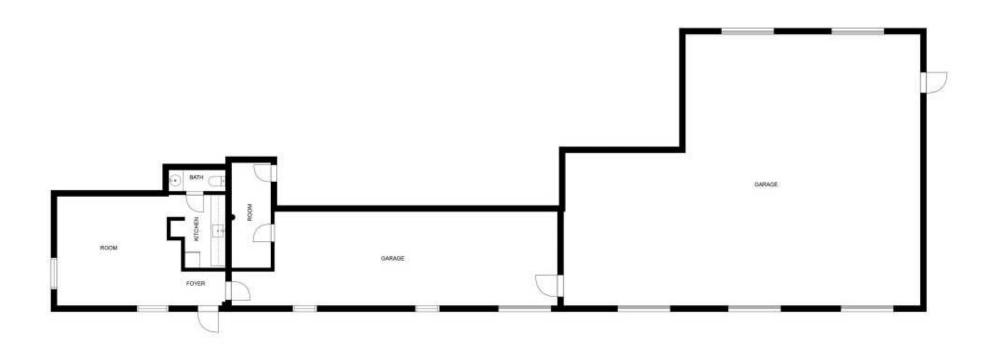

### PROPERTY OVERVIEW

Warehouse cross-dock space with five (5) dock & two (2) grade level loading doors. Office / Admin space distributed throughout the warehouse entrances. Includes 6,000 SF of yard space.