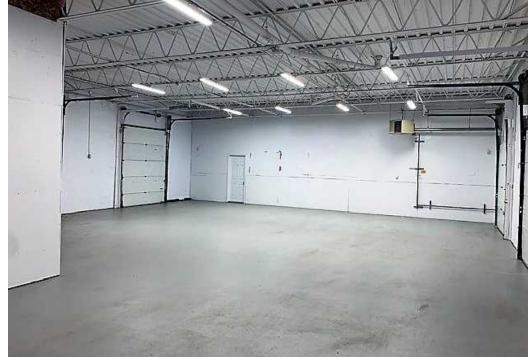

ng doors. Office / Admin space distributed throughout the warehouse entrances. Includes 6,000 SF of yard space.

### **LOCATION OVERVIEW**

12 Fielding Avenue is well-positioned with access to both Akerley Boulevard and Wright Avenue, both of which being Burnside's main thoroughfares that run from Windmill Road right through to exits and interchanges for Highway 118, 102 & 111. Burnside is home to over 1,500enterprises encompassing more than 15,000 employees. Burnside businesses are located within 10 -15 minutes travel time to the downtown Halifax CBD, the Halifax International Airport, and the Port of Halifax. Burnside is extensively serviced by C.N.R. mainline and is home to the largest concentration of truck transportation in Atlantic Canada.

# PROPERTY PHOTOS



12 FIELDING AVENUE









# PROPERTY PHOTOS

COMMERCIAL ADVISORS

12 FIELDING AVENUE









# PROPERTY PHOTOS







12 FIELDING AVENUE



# **LOCATION MAPS**







## **CONTACT INFORMATION**



12 FIELDING AVENUE



MATT OLSEN COMMERCIAL REAL ESTATE ADVISOR KW COMMERCIAL ADVISORS

902-489-7187 | MATTOLSEN@KWCOMMERCIAL.COM



PHIL BOLHUIS
COMMERCIAL REAL ESTATE ADVISOR
KW COMMERCIAL ADVISORS

902-293-4524 | PHILBOLHUIS@KWCOMMERCIAL.COM