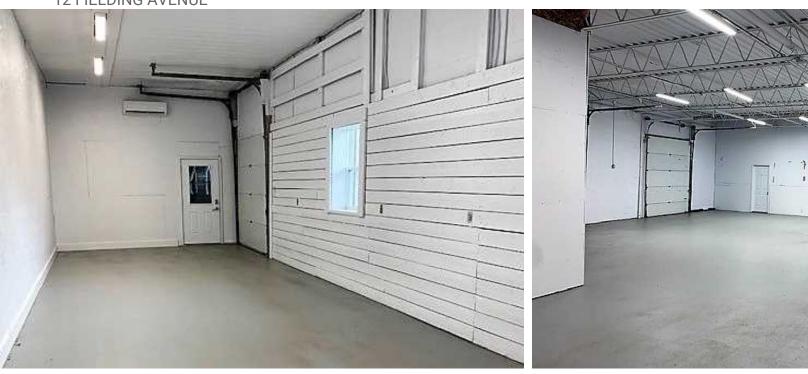

ding doors. Office / Admin space distributed throughout the warehouse entrances. Includes 6,000 SF of yard space.

### **LOCATION OVERVIEW**

12 Fielding Avenue is well-positioned with access to both Akerley Boulevard and Wright Avenue, both of which being Burnside's main thoroughfares that run from Windmill Road right through to exits and interchanges for Highway 118, 102 & 111. Burnside is home to over 1,500enterprises encompassing more than 15,000 employees. Burnside businesses are located within 10 -15 minutes travel time to the downtown Halifax CBD, the Halifax International Airport, and the Port of Halifax. Burnside is extensively serviced by C.N.R. mainline and is home to the largest concentration of truck transportation in Atlantic Canada.

# PROPERTY PHOTOS



12 FIELDING AVENUE









# PROPERTY PHOTOS

COMMERCIAL ADVISORS

12 FIELDING AVENUE









# PROPERTY PHOTOS







12 FIELDING AVENUE



# **LOCATION MAPS**







## **CONTACT INFORMATION**



12 FIELDING AVENUE



MATT OLSEN COMMERCIAL REAL ESTATE ADVISOR KW COMMERCIAL ADVISORS

902-489-7187 | MATTOLSEN@KWCOMMERCIAL.COM



PHIL BOLHUIS
COMMERCIAL REAL ESTATE ADVISOR
KW COMMERCIAL ADVISORS

902-293-4524 | PHILBOLHUIS@KWCOMMERCIAL.COM