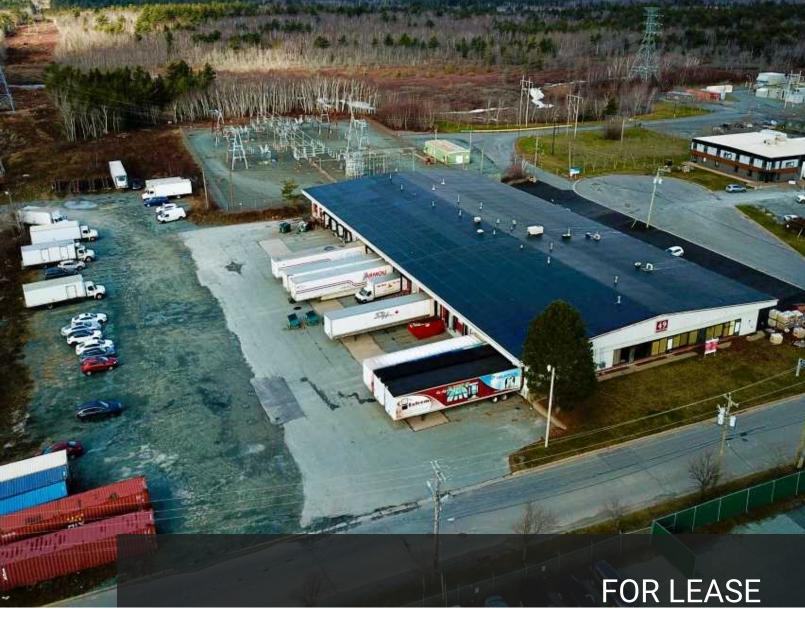

## INDUSTRIAL FOR LEASE

# 49 PETTIPAS DRIVE

49 PETTIPAS DRIVE, BURNSIDE, NS B3B 1K1

KW COMMERCIAL ADVISORS 1160 Bedford Highway, Suite 100 Bedford, NS B4A 1C1

Each Office Independently Owned and Operated

#### **PROPERTY OVERVIEW**

- Multi tenant warehouse with 1 unit available
- Natural gas heating
- Ceiling height of 15' 17'

LOCATION OVERVIEW

Burnside is the largest business park in a superior location with superb transportation links. It is currently home to over 1,300 enterprises and employs more than 15,000 people. Located in Dartmouth and bounded by Highways 111 & 118, Burnside enterprises are within minutes of downtown Halifax and Robert L. Stanfield International Airport.