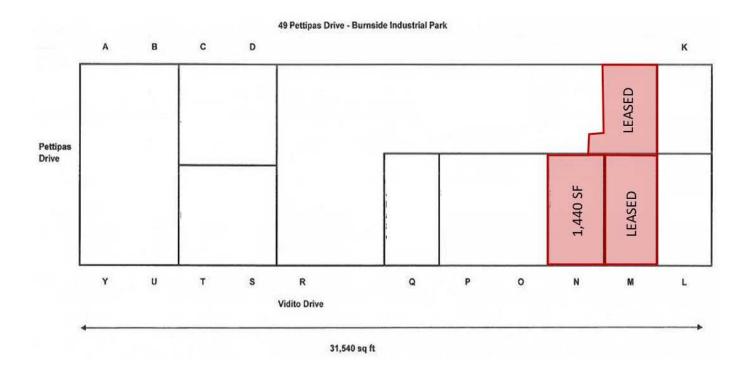

#### **OFFERING SUMMARY**

| AVAILABLE SPACE: | 1,440 SF ( | (Unit N) | ) |
|------------------|------------|----------|---|
|------------------|------------|----------|---|

| DIMENSIONS:   | 24' x 60' Typical Unit Dimensions                 |
|---------------|---------------------------------------------------|
| CLEAR HEIGHT: | 15' - 17'                                         |
| DOCK DOORS:   | One (1) Dock Loading                              |
| GRADE DOORS:  | Two (2) 10' x 10' Grade Loading                   |
| HEATING:      | Natural Gas                                       |
| POWER:        | 120/ 208 Volt 3 Phase 60 Amp Service<br>(various) |
| LEASE RATE:   | \$16.00 Net                                       |
| CAM & TAX:    | \$5.50                                            |

#### MATT OLSEN

Commercial Real Estate Advisor O: (902) 407-2492 C: (902) 489-7187 mattolsen@kwcommercial.com Nova Scotia

- -

LEASED

LEASED

**49 PETTIPAS DRIVE** 

00000

UNITN

**49 PETTIPAS DRIVE** 

## Available Unit: N

KW COMMERCIAL ADVISORS 1160 Bedford Highway, Suite 100 Bedford, NS B4A 1C1

Each Office Independently Owned and Operated

PHIL BOLHUIS Commercial Real Estate Advisor O: (902) 407-2854 C: (902) 293-4524 philbolhuis@kwcommercial.com