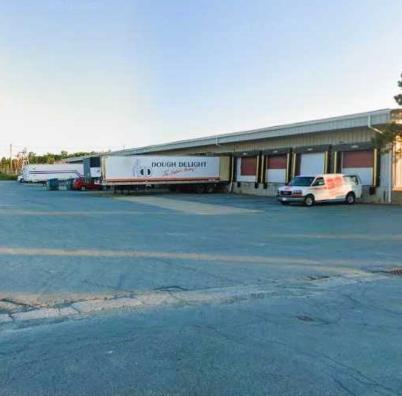

## **EXECUTIVE SUMMARY**

49 PETTIPAS DRIVE

#### **OFFERING SUMMARY**

| AVAILABLE SPACE: | 1,440 SF ( | (Unit N) | ) |
|------------------|------------|----------|---|
|------------------|------------|----------|---|

| DIMENSIONS:   | 24' x 60' Typical Unit Dimensions                 |
|---------------|---------------------------------------------------|
| CLEAR HEIGHT: | 15' - 17'                                         |
| DOCK DOORS:   | One (1) Dock Loading                              |
| GRADE DOORS:  | Two (2) 10' x 10' Grade Loading                   |
| HEATING:      | Natural Gas                                       |
| POWER:        | 120/ 208 Volt 3 Phase 60 Amp Service<br>(various) |
| LEASE RATE:   | \$16.00 Net                                       |
| CAM & TAX:    | \$5.50                                            |

#### **PROPERTY OVERVIEW**

- Multi tenant warehouse with 1 unit available
- Natural gas heating
- Ceiling height of 15' 17'

LOCATION OVERVIEW

Burnside is the largest business park in a superior location with superb transportation links. It is currently home to over 1,300 enterprises and employs more than 15,000 people. Located in Dartmouth and bounded by Highways 111 & 118, Burnside enterprises are within minutes of downtown Halifax and Robert L. Stanfield International Airport.