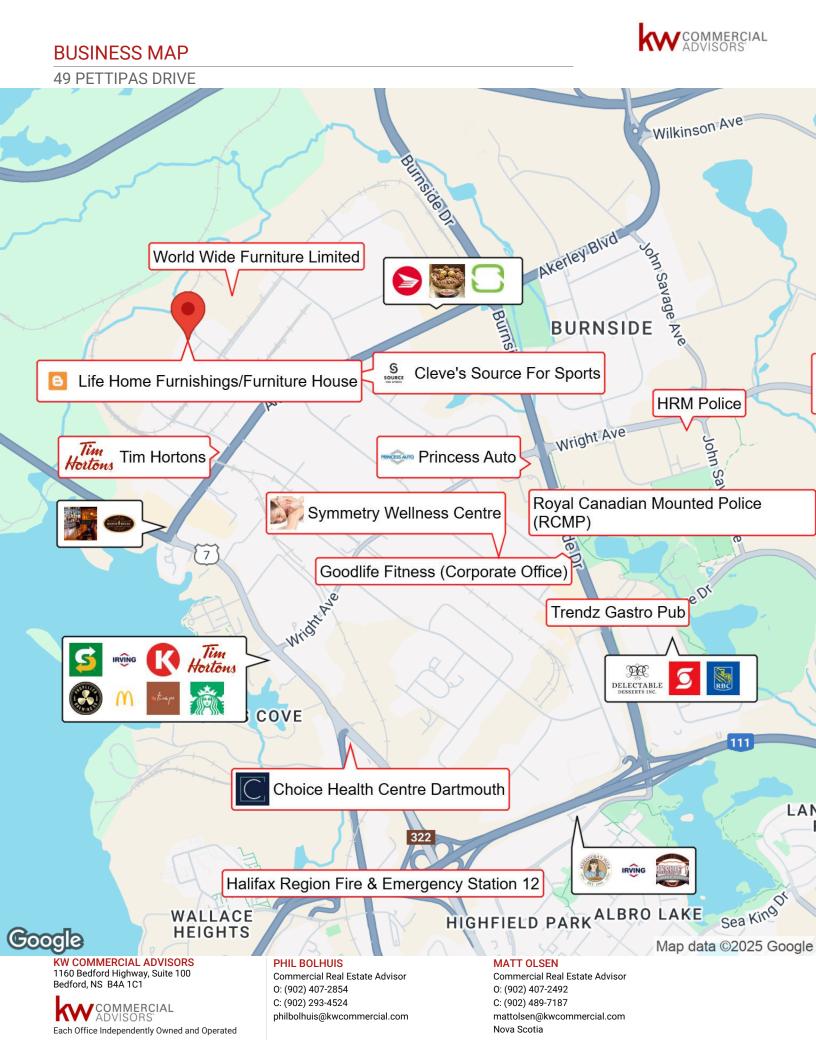

# COMMERCIAL ADVISORS LOCATION MAPS **49 PETTIPAS DRIVE** Joseph Zatzman Dr. 100000 Akertey Blvd Control of Coogle Map data ©2025 Google 107 107 Wilkinson BURNSIDE O Wright Ave DARTMOUTH ommodore Dr 2 WRIGHTS COVE Google Map data ©2025 Google Imagery ©2025 Airbus, CNES / Airbus, Landsat / Copernicus, Maxar Technologies