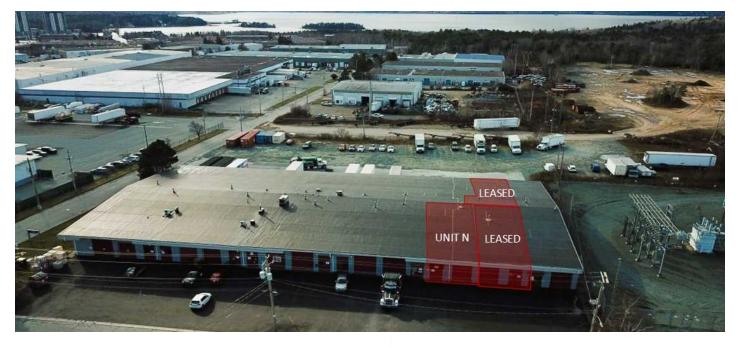

UNITN

**49 PETTIPAS DRIVE** 

## Available Unit: N

KW COMMERCIAL ADVISORS 1160 Bedford Highway, Suite 100 Bedford, NS B4A 1C1

Each Office Independently Owned and Operated

PHIL BOLHUIS Commercial Real Estate Advisor O: (902) 407-2854 C: (902) 293-4524 philbolhuis@kwcommercial.com

#### **OFFERING SUMMARY**

| AVAILABLE SPACE: | 1,440 SF ( | (Unit N) | ) |
|------------------|------------|----------|---|
|------------------|------------|----------|---|

| DIMENSIONS:   | 24' x 60' Typical Unit Dimensions                 |
|---------------|---------------------------------------------------|
| CLEAR HEIGHT: | 15' - 17'                                         |
| DOCK DOORS:   | One (1) Dock Loading                              |
| GRADE DOORS:  | Two (2) 10' x 10' Grade Loading                   |
| HEATING:      | Natural Gas                                       |
| POWER:        | 120/ 208 Volt 3 Phase 60 Amp Service<br>(various) |
| LEASE RATE:   | \$16.00 Net                                       |
| CAM & TAX:    | \$5.50                                            |