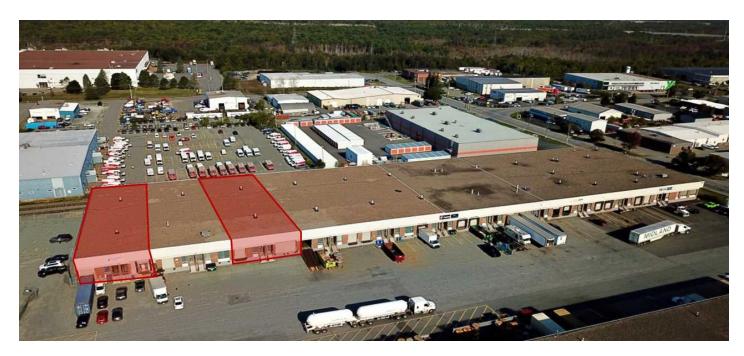

## **OFFERING SUMMARY**

**AVAILABLE SPACE**: Unit 1-2: 7,699 SF Unit 5-6: 7,209 SF

**UNIT DIMENSIONS:** Unit 1-2: 49.5' X 143' (Approx.) Unit 5-6: 49' X 143' (Approx.)

CLEAR HEIGHT: 18'6"

COLUMN SPACING: 25' x 24' (Approx.)

### PROPERTY OVERVIEW

Industrial warehouse units 1-2 & 5-6 available 2025 in a central Burnside location. 18'6" Clear ceiling height with 4 x dock loading and 53' truck turning radius. Rail siding potential at rear.