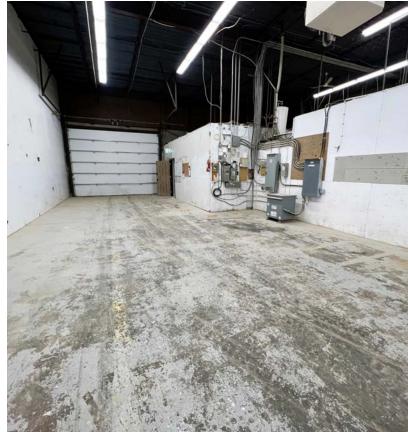

## **OFFERING SUMMARY**

**AVAILABLE SPACE**: Unit 1-2: 7,699 SF Unit 5-6: 7,209 SF

**UNIT DIMENSIONS:** Unit 1-2: 49.5' X 143' (Approx.) Unit 5-6: 49' X 143' (Approx.)

CLEAR HEIGHT: 18'6"

COLUMN SPACING: 25' x 24' (Approx.)

Unit 1& 2: 600 Volt 200 Amp 3 Phase Power Unit 5-10: Two (2) 600 Volt 60 Amp 3 Phase

services with 120/ 208 Volt 30 KVA

transformer

LOADING: Two (2) 9'x8' wide dock loading
One (1) 10'x18' wide dock loading

one (1) To XTO Wide dook loading

YARD: 53' Truck turning radius
Rail siding potential at rear

**LEASE RATE:** \$13.00 Net + \$9.05 CAM & Tax (2025)

KW COMMERCIAL ADVISORS 1160 Bedford Highway, Suite 100

Bedford, NS B4A 1C1