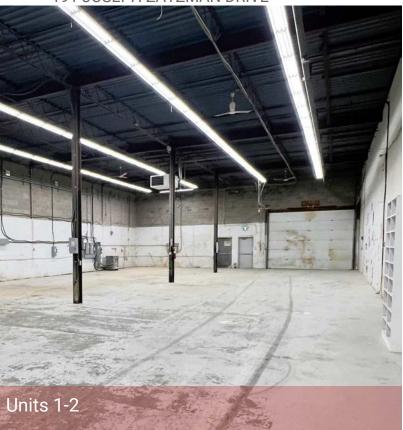

## **OFFERING SUMMARY**

**AVAILABLE SPACE**: Unit 1-2: 7,699 SF Unit 5-6: 7,209 SF

**UNIT DIMENSIONS:** Unit 1-2: 49.5' X 143' (Approx.) Unit 5-6: 49' X 143' (Approx.)

CLEAR HEIGHT: 18'6"

COLUMN SPACING: 25' x 24' (Approx.)

Unit 1& 2: 600 Volt 200 Amp 3 Phase Power Unit 5-10: Two (2) 600 Volt 60 Amp 3 Phase

services with 120/ 208 Volt 30 KVA

transformer

LOADING: Two (2) 9'x8' wide dock loading
One (1) 10'x18' wide dock loading

one (1) To XTO Wide dook loading

YARD: 53' Truck turning radius
Rail siding potential at rear

**LEASE RATE:** \$13.00 Net + \$9.05 CAM & Tax (2025)

KW COMMERCIAL ADVISORS 1160 Bedford Highway, Suite 100

Bedford, NS B4A 1C1