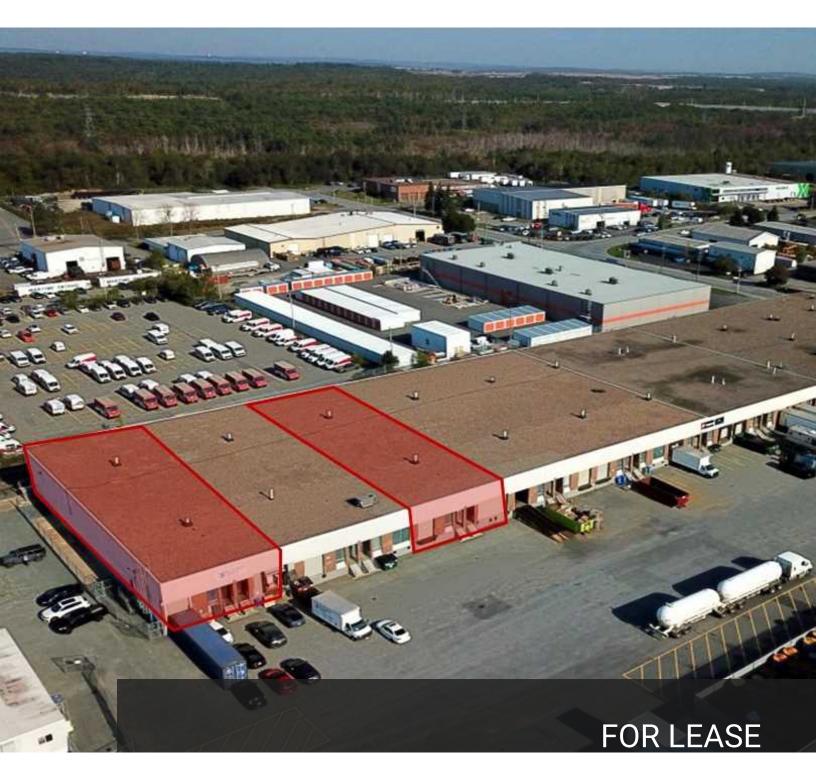

191 JOSEPH ZATZMAN DRIVE, BURNSIDE, NS B3B 1M5

## **OFFERING SUMMARY**

**AVAILABLE SPACE**: Unit 1-2: 7,699 SF Unit 5-6: 7,209 SF

**UNIT DIMENSIONS:** Unit 1-2: 49.5' X 143' (Approx.) Unit 5-6: 49' X 143' (Approx.)

CLEAR HEIGHT: 18'6"

COLUMN SPACING: 25' x 24' (Approx.)

### PROPERTY OVERVIEW

Industrial warehouse units 1-2 & 5-6 available 2025 in a central Burnside location. 18'6" Clear ceiling height with 4 x dock loading and 53' truck turning radius. Rail siding potential at rear.