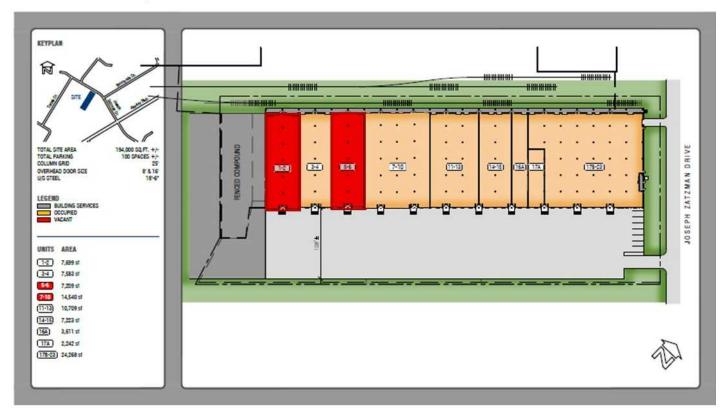

## **OFFERING SUMMARY**

**AVAILABLE SPACE**: Unit 1-2: 7,699 SF Unit 5-6: 7,209 SF

**UNIT DIMENSIONS:** Unit 1-2: 49.5' X 143' (Approx.) Unit 5-6: 49' X 143' (Approx.)

CLEAR HEIGHT: 18'6"

COLUMN SPACING: 25' x 24' (Approx.)

### PROPERTY OVERVIEW

Industrial warehouse units 1-2 & 5-6 available 2025 in a central Burnside location. 18'6" Clear ceiling height with 4 x dock loading and 53' truck turning radius. Rail siding potential at rear.

## **LOCATION OVERVIEW**

Burnside is the largest business park in Atlantic Canada with over 1,500 hundred enterprises and over 15,000 employees. It is a centrally located urban business park with superb transportation links and located adjacent to five 100 series highways providing quick access to and from the park. Additionally, Burnside businesses are located within 10-15 minutes travel time to the downtown Halifax CBD, the Halifax International Airport, and the Port of Halifax. Burnside is extensively serviced by C.N.R. mainline, siding and common user facilities, and is home to the largest concentration of truck transportation in Atlantic Canada. The Park is also served by public transit links including the Rapid Transit bus route.