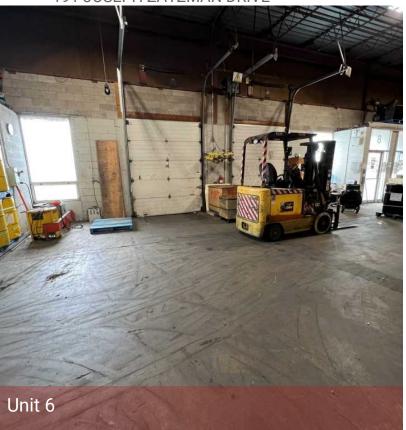

## **OFFERING SUMMARY**

**AVAILABLE SPACE**: Unit 1-2: 7,699 SF Unit 5-6: 7,209 SF

**UNIT DIMENSIONS:** Unit 1-2: 49.5' X 143' (Approx.) Unit 5-6: 49' X 143' (Approx.)

CLEAR HEIGHT: 18'6"

COLUMN SPACING: 25' x 24' (Approx.)

Unit 1& 2: 600 Volt 200 Amp 3 Phase Power Unit 5-10: Two (2) 600 Volt 60 Amp 3 Phase

services with 120/ 208 Volt 30 KVA

transformer

LOADING: Two (2) 9'x8' wide dock loading
One (1) 10'x18' wide dock loading

one (1) To XTO Wide dook loading

YARD: 53' Truck turning radius
Rail siding potential at rear

**LEASE RATE:** \$13.00 Net + \$9.05 CAM & Tax (2025)

KW COMMERCIAL ADVISORS 1160 Bedford Highway, Suite 100

Bedford, NS B4A 1C1

### PROPERTY OVERVIEW

Industrial warehouse units 1-2 & 5-6 available 2025 in a central Burnside location. 18'6" Clear ceiling height with 4 x dock loading and 53' truck turning radius. Rail siding potential at rear.