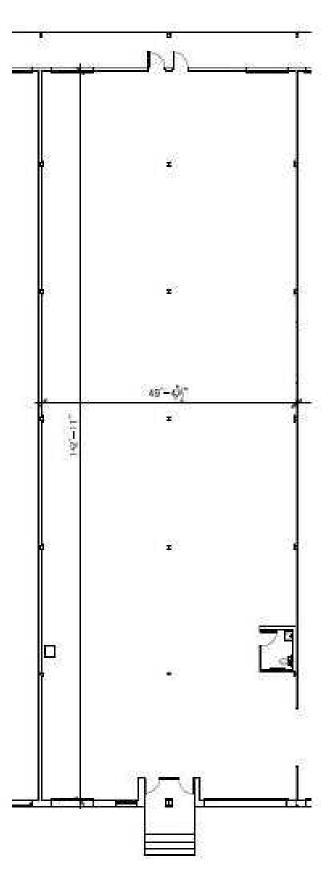

## **OFFERING SUMMARY**

**AVAILABLE SPACE**: Unit 1-2: 7,699 SF Unit 5-6: 7,209 SF

**UNIT DIMENSIONS:** Unit 1-2: 49.5' X 143' (Approx.) Unit 5-6: 49' X 143' (Approx.)

CLEAR HEIGHT: 18'6"

COLUMN SPACING: 25' x 24' (Approx.)

### PROPERTY OVERVIEW

Industrial warehouse units 1-2 & 5-6 available 2025 in a central Burnside location. 18'6" Clear ceiling height with 4 x dock loading and 53' truck turning radius. Rail siding potential at rear.