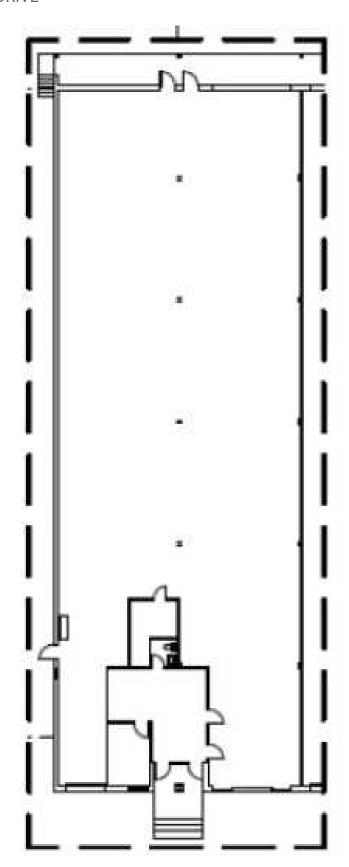

## **OFFERING SUMMARY**

**AVAILABLE SPACE**: Unit 1-2: 7,699 SF Unit 5-6: 7,209 SF

**UNIT DIMENSIONS:** Unit 1-2: 49.5' X 143' (Approx.) Unit 5-6: 49' X 143' (Approx.)

CLEAR HEIGHT: 18'6"

COLUMN SPACING: 25' x 24' (Approx.)

### PROPERTY OVERVIEW

Industrial warehouse units 1-2 & 5-6 available 2025 in a central Burnside location. 18'6" Clear ceiling height with 4 x dock loading and 53' truck turning radius. Rail siding potential at rear.