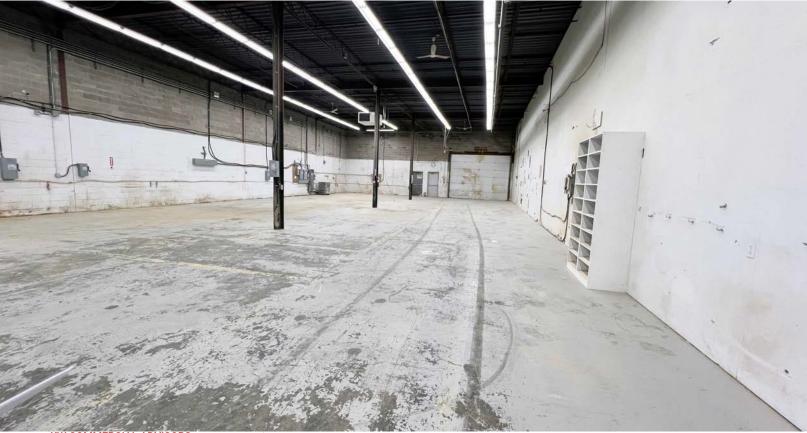

## **OFFERING SUMMARY**

**AVAILABLE SPACE**: Unit 1-2: 7,699 SF Unit 5-6: 7,209 SF

**UNIT DIMENSIONS:** Unit 1-2: 49.5' X 143' (Approx.) Unit 5-6: 49' X 143' (Approx.)

CLEAR HEIGHT: 18'6"

COLUMN SPACING: 25' x 24' (Approx.)

### PROPERTY OVERVIEW

Industrial warehouse units 1-2 & 5-6 available 2025 in a central Burnside location. 18'6" Clear ceiling height with 4 x dock loading and 53' truck turning radius. Rail siding potential at rear.