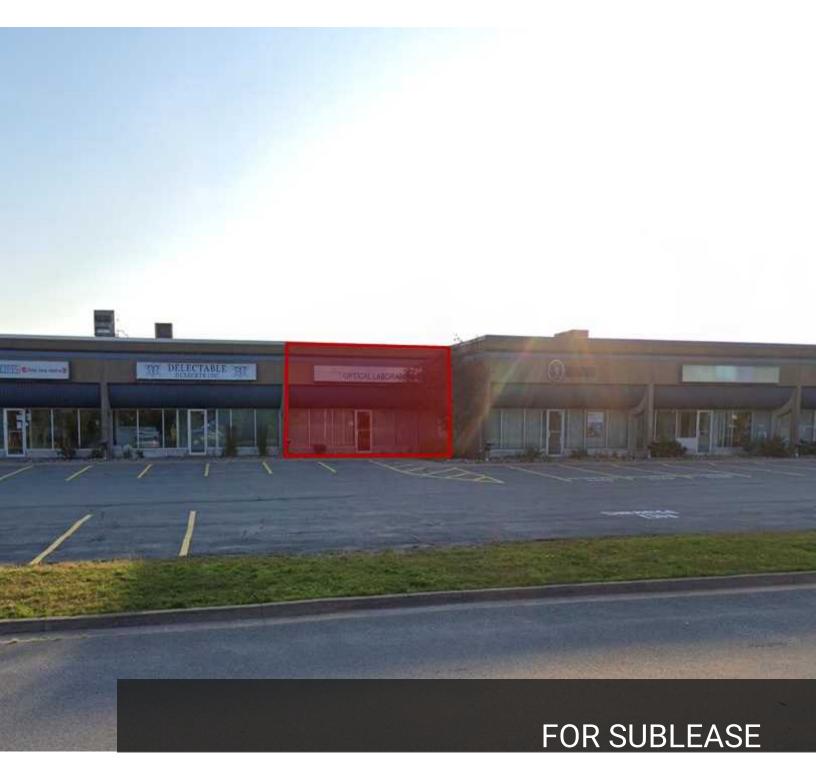

## INDUSTRIAL FOR SUBLEASE

# 50 EILEEN STUBBS AVENUE

50 EILEEN STUBBS AVENUE, BURNSIDE, NS B3B 0M7

### 50 EILEEN STUBBS AVENUE

#### **OFFERING SUMMARY**

PROPERTY TYPE: Office/Warehouse

**AVAILABLE SPACE**: 2,119 SF

**ZONING:** BP (Business Park)

**SUBLEASE RATE:** \$12.20 - \$12.94

**CAM & TAX:** \$11.10

**SUBLEASE TERM:** Expiry: November 30th, 2027

#### **PROPERTY OVERVIEW**

- Built-out office space for sublease
- Small warehouse to the rear
- Grade level loading
- · Oil fired forced air heat and rooftop HVAC