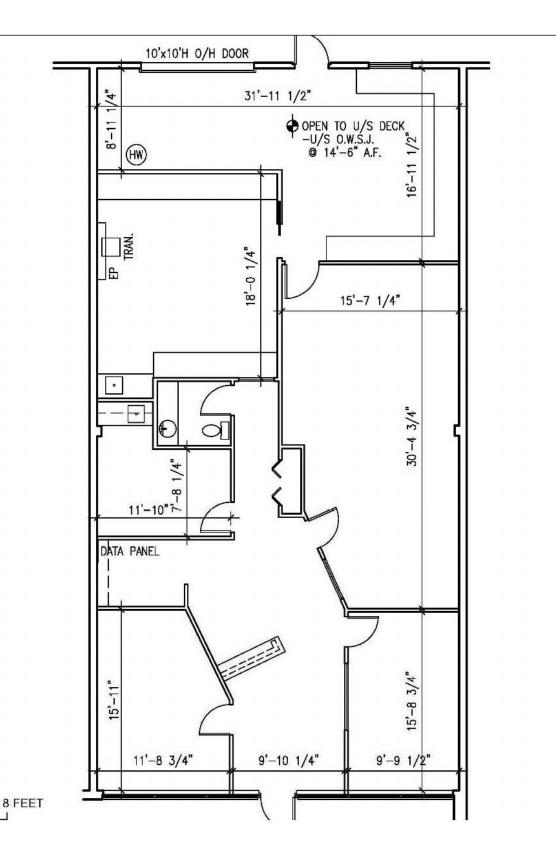

#### **OFFERING SUMMARY**

PROPERTY TYPE: Office/Warehouse

**AVAILABLE SPACE**: 2,119 SF

**ZONING:** BP (Business Park)

**SUBLEASE RATE:** \$12.20 - \$12.94

**CAM & TAX:** \$11.10

**SUBLEASE TERM:** Expiry: November 30th, 2027

#### **PROPERTY OVERVIEW**

- Built-out office space for sublease
- Small warehouse to the rear
- Grade level loading
- · Oil fired forced air heat and rooftop HVAC