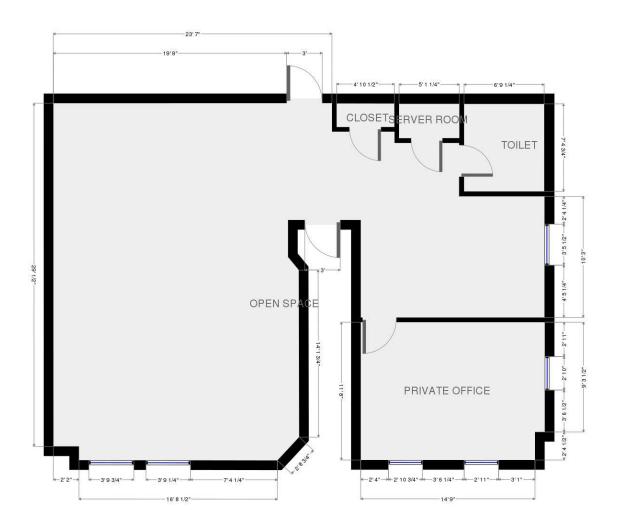

### **OFFERING SUMMARY**

PROPERTY TYPE: Office

AVAILABLE SF: 1,180 SF

HVAC: Ducted Heat Pump

LEASE RATE: \$2,300 Gross / Month (\$23.39 PSF Gross)

### PROPERTY OVERVIEW

- 2nd floor office space located in the new section of Burnside Industrial Park
- 1 office, open bullpen area, kitchenette and a washroom
- Walk-up access to the space via the front entrance
- 3 designated parking spots, extra spaces available for negotiation
- Small portion of warehouse can be made accessible for a tenant with need for storage space