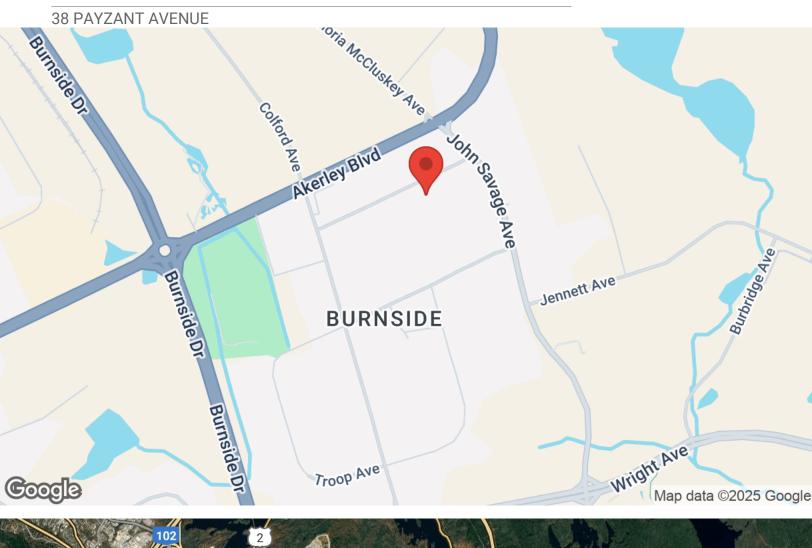

#### **LOCATION OVERVIEW**

38 Payzant Avenue is well positioned with access to both Akerley Boulevard and Wright Avenue via both Williams Avenue and John Savage Avenue. Akerley Boulevard and Wright Avenue are Burnside's main thoroughfares that run from Windmill Road right through to exits and interchanges for Highway 118, 102 & 111. Burnside Business Park is a superior location with superb transportation links. Burnside enterprises are within minutes of downtown Halifax and Robert L. Stanfield International Airport.

# **LOCATION MAPS**

MATT OLSEN COMMERCIAL REAL ESTATE ADVISOR KW COMMERCIAL ADVISORS

902-489-7187 | MATTOLSEN@KWCOMMERCIAL.COM

PHIL BOLHUIS
COMMERCIAL REAL ESTATE ADVISOR
KW COMMERCIAL ADVISORS

902-293-4524 | PHILBOLHUIS@KWCOMMERCIAL.COM