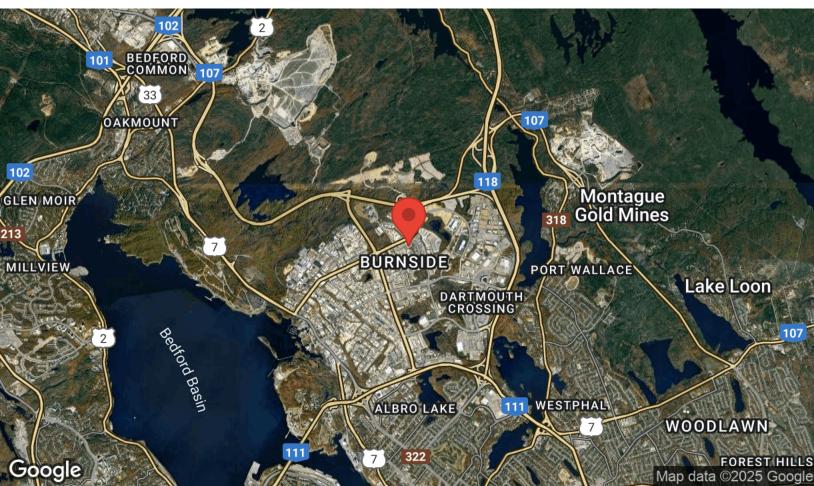

#### **LOCATION OVERVIEW**

38 Payzant Avenue is well positioned with access to both Akerley Boulevard and Wright Avenue via both Williams Avenue and John Savage Avenue. Akerley Boulevard and Wright Avenue are Burnside's main thoroughfares that run from Windmill Road right through to exits and interchanges for Highway 118, 102 & 111. Burnside Business Park is a superior location with superb transportation links. Burnside enterprises are within minutes of downtown Halifax and Robert L. Stanfield International Airport.

# **LOCATION MAPS**

MATT OLSEN COMMERCIAL REAL ESTATE ADVISOR KW COMMERCIAL ADVISORS

902-489-7187 | MATTOLSEN@KWCOMMERCIAL.COM

PHIL BOLHUIS
COMMERCIAL REAL ESTATE ADVISOR
KW COMMERCIAL ADVISORS

902-293-4524 | PHILBOLHUIS@KWCOMMERCIAL.COM