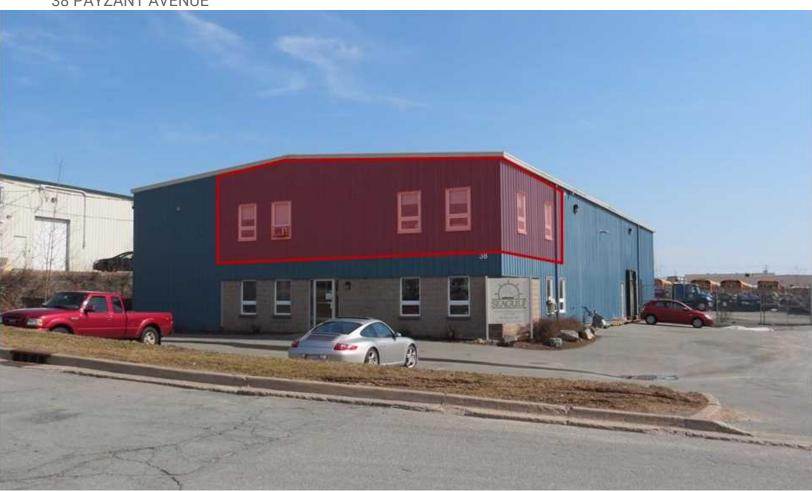

## 38 PAYZANT AVENUE

### PROPERTY OVERVIEW

- 2nd floor office space located in the new section of Burnside Industrial Park
- 1 office, open bullpen area, kitchenette and a washroom
- Walk-up access to the space via the front entrance
- 3 designated parking spots, extra spaces available for negotiation
- Small portion of warehouse can be made accessible for a tenant with need for storage space

# PROPERTY PHOTOS

38 PAYZANT AVENUE

# PROPERTY PHOTOS

38 PAYZANT AVENUE

KW COMMERCIAL ADVISORS 1160 Bedford Highway, Suite 100 Bedford, NS B4A 1C1