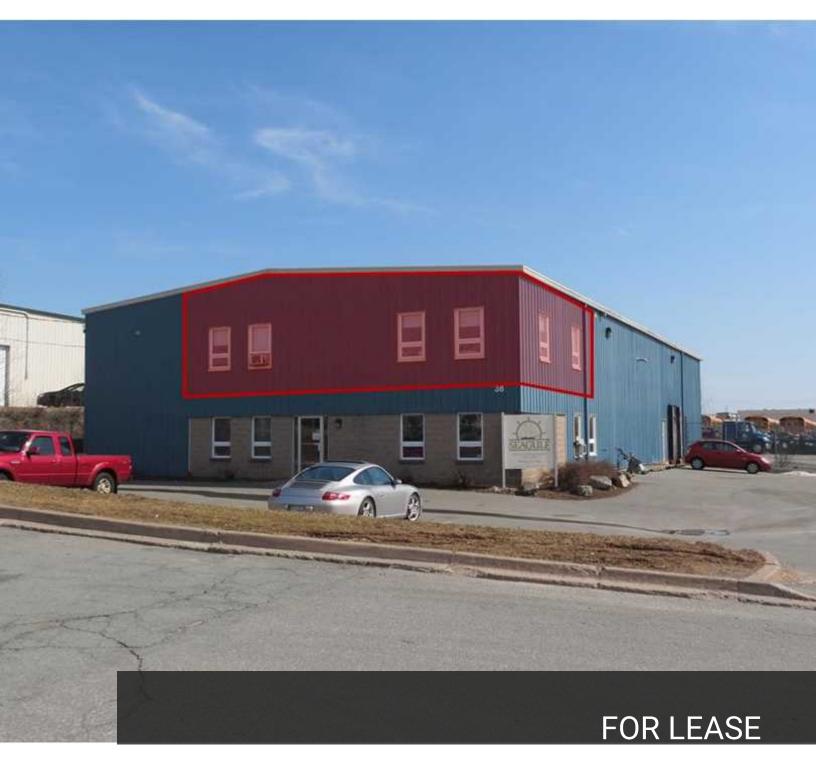

## 38 PAYZANT AVENUE

### **OFFERING SUMMARY**

PROPERTY TYPE: Office

AVAILABLE SF: 1,180 SF

HVAC: Ducted Heat Pump

LEASE RATE: \$2,300 Gross / Month (\$23.39 PSF Gross)

### PROPERTY OVERVIEW

- 2nd floor office space located in the new section of Burnside Industrial Park
- 1 office, open bullpen area, kitchenette and a washroom
- Walk-up access to the space via the front entrance
- 3 designated parking spots, extra spaces available for negotiation
- Small portion of warehouse can be made accessible for a tenant with need for storage space