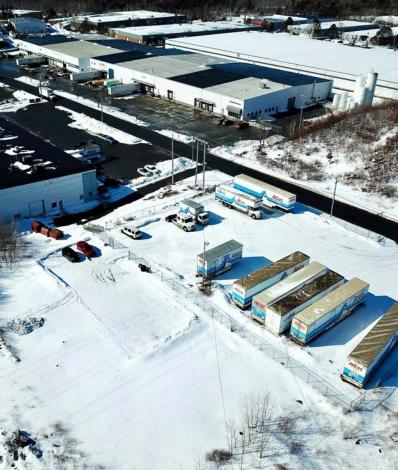

----------------------------------|
| LOT SIZE:      | 60,000 SF                         |
| DIMENSIONS:    | 230' x 260' (approx.)             |
| ZONING:        | BGI (Burnside General Industrial) |
| LEASE RATE:    | \$2.00 Semi-Gross + Snow Clearing |

#### PROPERTY OVERVIEW

- · Partially fenced industrial land for lease
- Snow clearing excluded
- Available April 2025

#### **LOCATION OVERVIEW**

Burnside is the largest business park in a superior location with superb transportation links. It is currently home to over 1,300 enterprises and employs more than 15,000 people. Located in Dartmouth and bounded by Highways 111 & 118, Burnside enterprises are within minutes of Downtown Halifax and Robert L. Stanfield International Airport.

# PROPERTY PHOTOS









# PROPERTY PHOTOS









# PROPERTY PHOTOS







# **DIMENSIONS & SITE PLAN**

COMMERCIAL ADVISORS

30 GURHOLT DRIVE



Appro

# KW COMMERCIAL ADVISORS 1160 Bedford Highway, Suite 100 Bedford, NS B4A 1C1



## **PHIL BOLHUIS**

Commercial Real Estate Advisor 0: (902) 407-2854 C: (902) 293-4524 philbolhuis@kwcommercial.com

#### MATT OLSEN

260

Commercial Real Estate Advisor 0: (902) 407-2492 C: (902) 489-7187 mattolsen@kwcommercial.com Nova Scotia

# **LOCATION MAPS**











MATT OLSEN COMMERCIAL REAL ESTATE ADVISOR KW COMMERCIAL ADVISORS

902-489-7187 | MATTOLSEN@KWCOMMERCIAL.COM



PHIL BOLHUIS COMMERCIAL REAL ESTATE ADVISOR KW COMMERCIAL ADVISORS

902-293-4524 | PHILBOLHUIS@KWCOMMERCIAL.COM