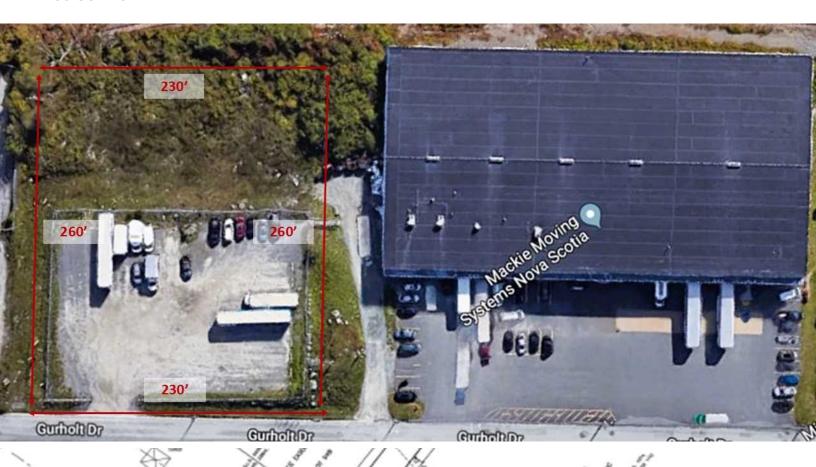

# **DIMENSIONS & SITE PLAN**

COMMERCIAL ADVISORS

30 GURHOLT DRIVE

Appro

#### **OFFERING SUMMARY**

| PROPERTY TYPE: | Industrial Land                   |
|----------------|-----------------------------------|
| LOT SIZE:      | 60,000 SF                         |
| DIMENSIONS:    | 230' x 260' (approx.)             |
| ZONING:        | BGI (Burnside General Industrial) |
| LEASE RATE:    | \$2.00 Semi-Gross + Snow Clearing |