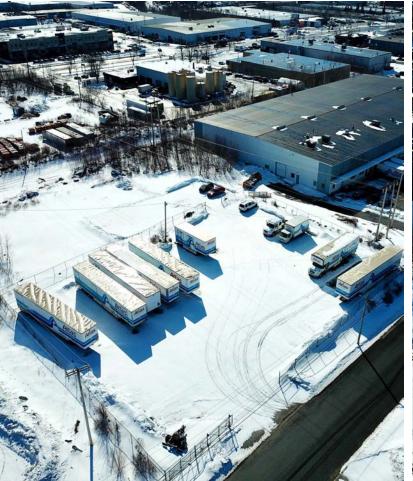

|-----------------------------------|
| LOT SIZE:      | 60,000 SF                         |
| DIMENSIONS:    | 230' x 260' (approx.)             |
| ZONING:        | BGI (Burnside General Industrial) |
| LEASE RATE:    | \$2.00 Semi-Gross + Snow Clearing |

#### PROPERTY OVERVIEW

- · Partially fenced industrial land for lease
- Snow clearing excluded
- Available April 2025

#### **LOCATION OVERVIEW**

Burnside is the largest business park in a superior location with superb transportation links. It is currently home to over 1,300 enterprises and employs more than 15,000 people. Located in Dartmouth and bounded by Highways 111 & 118, Burnside enterprises are within minutes of Downtown Halifax and Robert L. Stanfield International Airport.

# PROPERTY PHOTOS









# PROPERTY PHOTOS









# PROPERTY PHOTOS







# **DIMENSIONS & SITE PLAN**

COMMERCIAL ADVISORS

30 GURHOLT DRIVE



Appro

# KW COMMERCIAL ADVISORS 1160 Bedford Highway, Suite 100 Bedford, NS B4A 1C1



## **PHIL BOLHUIS**

Commercial Real Estate Advisor 0: (902) 407-2854 C: (902) 293-4524 philbolhuis@kwcommercial.com

#### MATT OLSEN

260

Commercial Real Estate Advisor 0: (902) 407-2492 C: (902) 489-7187 mattolsen@kwcommercial.com Nova Scotia

# **LOCATION MAPS**











MATT OLSEN COMMERCIAL REAL ESTATE ADVISOR KW COMMERCIAL ADVISORS

902-489-7187 | MATTOLSEN@KWCOMMERCIAL.COM



PHIL BOLHUIS COMMERCIAL REAL ESTATE ADVISOR KW COMMERCIAL ADVISORS

902-293-4524 | PHILBOLHUIS@KWCOMMERCIAL.COM