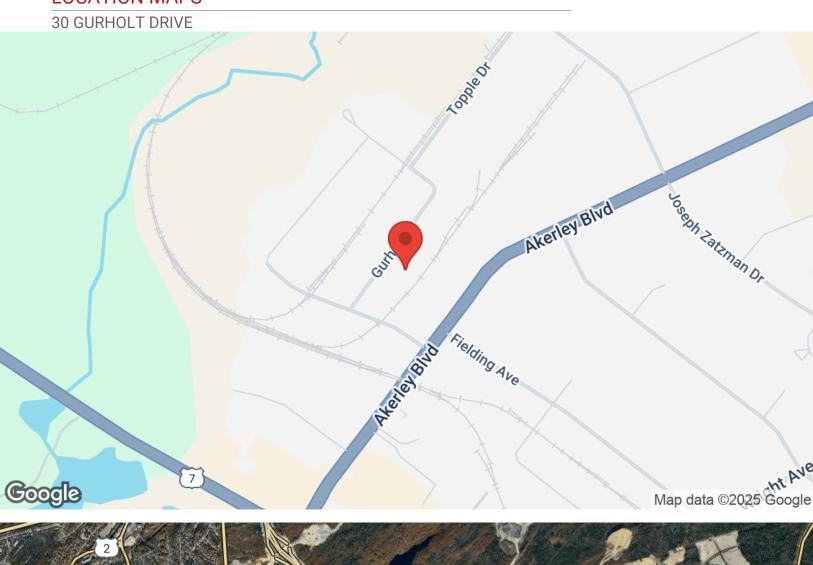

# **LOCATION MAPS**

MATT OLSEN COMMERCIAL REAL ESTATE ADVISOR KW COMMERCIAL ADVISORS

902-489-7187 | MATTOLSEN@KWCOMMERCIAL.COM

PHIL BOLHUIS COMMERCIAL REAL ESTATE ADVISOR KW COMMERCIAL ADVISORS

902-293-4524 | PHILBOLHUIS@KWCOMMERCIAL.COM

#### **LOCATION OVERVIEW**

Burnside is the largest business park in a superior location with superb transportation links. It is currently home to over 1,300 enterprises and employs more than 15,000 people. Located in Dartmouth and bounded by Highways 111 & 118, Burnside enterprises are within minutes of Downtown Halifax and Robert L. Stanfield International Airport.