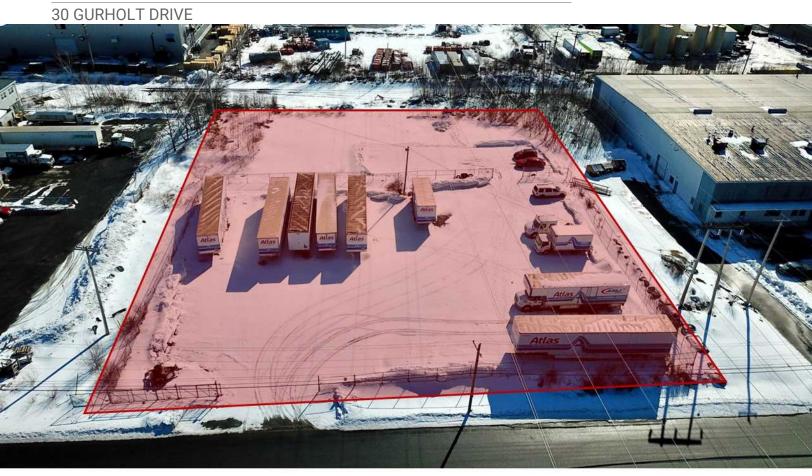

-----------|
| LOT SIZE:      | 60,000 SF                         |
| DIMENSIONS:    | 230' x 260' (approx.)             |
| ZONING:        | BGI (Burnside General Industrial) |
| LEASE RATE:    | \$2.00 Semi-Gross + Snow Clearing |

#### PROPERTY OVERVIEW

- · Partially fenced industrial land for lease
- Snow clearing excluded
- Available April 2025

#### **LOCATION OVERVIEW**

Burnside is the largest business park in a superior location with superb transportation links. It is currently home to over 1,300 enterprises and employs more than 15,000 people. Located in Dartmouth and bounded by Highways 111 & 118, Burnside enterprises are within minutes of Downtown Halifax and Robert L. Stanfield International Airport.

# PROPERTY PHOTOS









# PROPERTY PHOTOS









# PROPERTY PHOTOS







# **DIMENSIONS & SITE PLAN**

COMMERCIAL ADVISORS

30 GURHOLT DRIVE



Appro

# KW COMMERCIAL ADVISORS 1160 Bedford Highway, Suite 100 Bedford, NS B4A 1C1



## **PHIL BOLHUIS**

Commercial Real Estate Advisor 0: (902) 407-2854 C: (902) 293-4524 philbolhuis@kwcommercial.com

#### MATT OLSEN

260

Commercial Real Estate Advisor 0: (902) 407-2492 C: (902) 489-7187 mattolsen@kwcommercial.com Nova Scotia

# **LOCATION MAPS**











MATT OLSEN COMMERCIAL REAL ESTATE ADVISOR KW COMMERCIAL ADVISORS

902-489-7187 | MATTOLSEN@KWCOMMERCIAL.COM



PHIL BOLHUIS COMMERCIAL REAL ESTATE ADVISOR KW COMMERCIAL ADVISORS

902-293-4524 | PHILBOLHUIS@KWCOMMERCIAL.COM