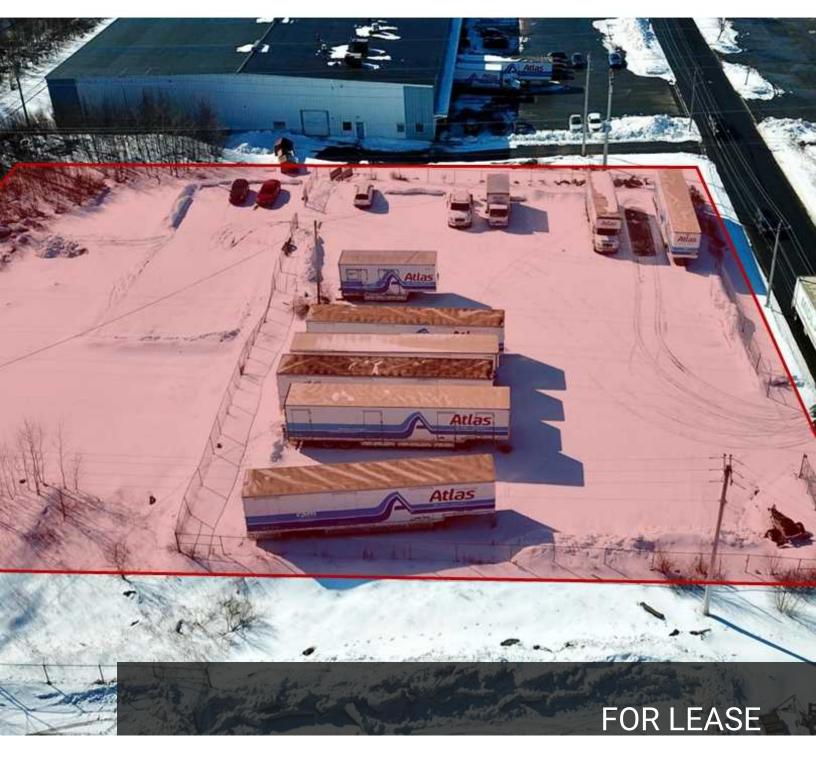

## LAND FOR LEASE

# 30 GURHOLT DRIVE







#### KW COMMERCIAL ADVISORS

1160 Bedford Highway, Suite 100 Bedford, NS B4A 1C1



Each Office Independently Owned and Operated

#### PRESENTED BY:

#### **PHIL BOLHUIS**

Commercial Real Estate Advisor 0: (902) 407-2854 C: (902) 293-4524 philbolhuis@kwcommercial.com

#### MATT OLSEN

Commercial Real Estate Advisor O: (902) 407-2492 C: (902) 489-7187 mattolsen@kwcommercial.com Nova Scotia

We obtained the information above from sources we believe to be reliable. However, we have not verified its accuracy and make no guarantee, warranty or representation about it. It is submitted subject to the possibility of errors, omissions, change of price, rental or other conditions, prior sale, lease or financing, or withdrawal without notice. We include projections, opinions, assumptions or estima