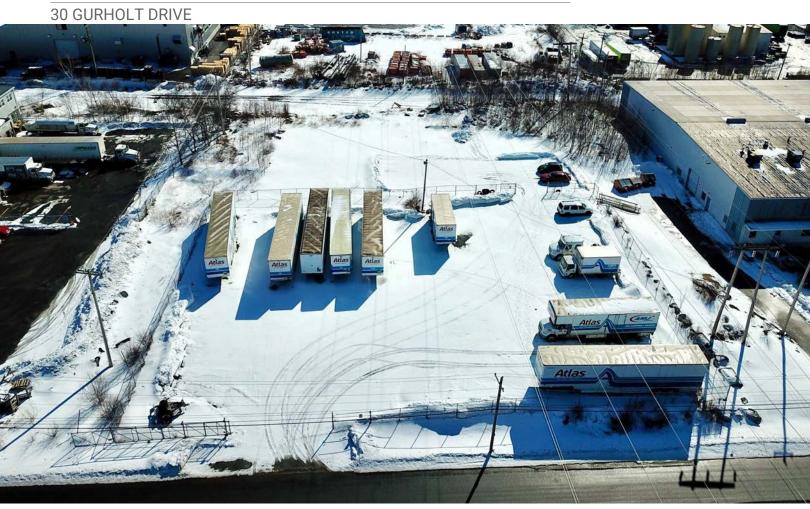

--|-----------------------------------|
| LOT SIZE:      | 60,000 SF                         |
| DIMENSIONS:    | 230' x 260' (approx.)             |
| ZONING:        | BGI (Burnside General Industrial) |
| LEASE RATE:    | \$2.00 Semi-Gross + Snow Clearing |

#### PROPERTY OVERVIEW

- · Partially fenced industrial land for lease
- Snow clearing excluded
- Available April 2025

#### **LOCATION OVERVIEW**

Burnside is the largest business park in a superior location with superb transportation links. It is currently home to over 1,300 enterprises and employs more than 15,000 people. Located in Dartmouth and bounded by Highways 111 & 118, Burnside enterprises are within minutes of Downtown Halifax and Robert L. Stanfield International Airport.

# PROPERTY PHOTOS









# PROPERTY PHOTOS









# PROPERTY PHOTOS







# **DIMENSIONS & SITE PLAN**

COMMERCIAL ADVISORS

30 GURHOLT DRIVE



Appro

# KW COMMERCIAL ADVISORS 1160 Bedford Highway, Suite 100 Bedford, NS B4A 1C1



## **PHIL BOLHUIS**

Commercial Real Estate Advisor 0: (902) 407-2854 C: (902) 293-4524 philbolhuis@kwcommercial.com

#### MATT OLSEN

260

Commercial Real Estate Advisor 0: (902) 407-2492 C: (902) 489-7187 mattolsen@kwcommercial.com Nova Scotia

# **LOCATION MAPS**











MATT OLSEN COMMERCIAL REAL ESTATE ADVISOR KW COMMERCIAL ADVISORS

902-489-7187 | MATTOLSEN@KWCOMMERCIAL.COM



PHIL BOLHUIS COMMERCIAL REAL ESTATE ADVISOR KW COMMERCIAL ADVISORS

902-293-4524 | PHILBOLHUIS@KWCOMMERCIAL.COM