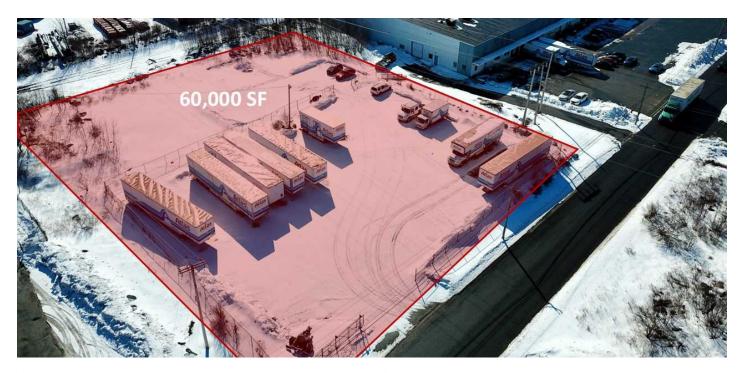

# **DIMENSIONS & SITE PLAN**

COMMERCIAL ADVISORS

30 GURHOLT DRIVE

Appro

#### **OFFERING SUMMARY**

| PROPERTY TYPE: | Industrial Land                   |
|----------------|-----------------------------------|
| LOT SIZE:      | 60,000 SF                         |
| DIMENSIONS:    | 230' x 260' (approx.)             |
| ZONING:        | BGI (Burnside General Industrial) |
| LEASE RATE:    | \$2.00 Semi-Gross + Snow Clearing |