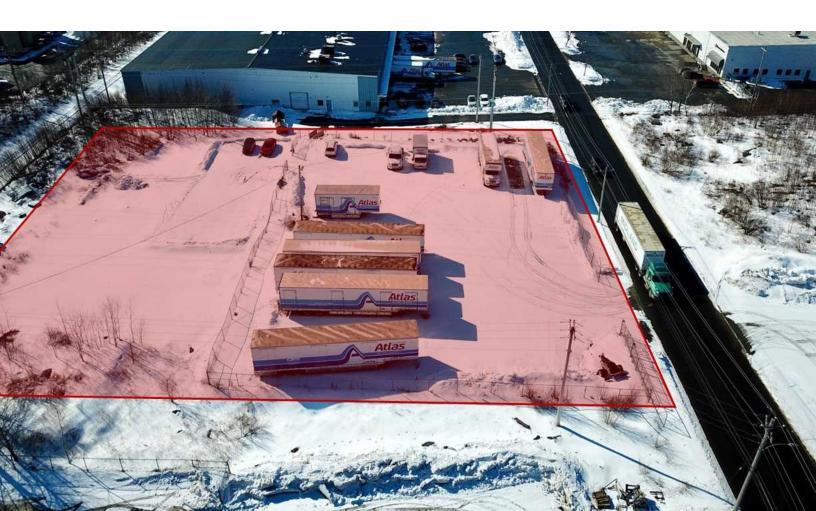

---------|
| LOT SIZE:      | 60,000 SF                         |
| DIMENSIONS:    | 230' x 260' (approx.)             |
| ZONING:        | BGI (Burnside General Industrial) |
| LEASE RATE:    | \$2.00 Semi-Gross + Snow Clearing |

#### PROPERTY OVERVIEW

- · Partially fenced industrial land for lease
- Snow clearing excluded
- Available April 2025

#### **LOCATION OVERVIEW**

Burnside is the largest business park in a superior location with superb transportation links. It is currently home to over 1,300 enterprises and employs more than 15,000 people. Located in Dartmouth and bounded by Highways 111 & 118, Burnside enterprises are within minutes of Downtown Halifax and Robert L. Stanfield International Airport.

# PROPERTY PHOTOS









# PROPERTY PHOTOS









# PROPERTY PHOTOS







# **DIMENSIONS & SITE PLAN**

COMMERCIAL ADVISORS

30 GURHOLT DRIVE



Appro

# KW COMMERCIAL ADVISORS 1160 Bedford Highway, Suite 100 Bedford, NS B4A 1C1



## **PHIL BOLHUIS**

Commercial Real Estate Advisor 0: (902) 407-2854 C: (902) 293-4524 philbolhuis@kwcommercial.com

#### MATT OLSEN

260

Commercial Real Estate Advisor 0: (902) 407-2492 C: (902) 489-7187 mattolsen@kwcommercial.com Nova Scotia

# **LOCATION MAPS**











MATT OLSEN COMMERCIAL REAL ESTATE ADVISOR KW COMMERCIAL ADVISORS

902-489-7187 | MATTOLSEN@KWCOMMERCIAL.COM



PHIL BOLHUIS COMMERCIAL REAL ESTATE ADVISOR KW COMMERCIAL ADVISORS

902-293-4524 | PHILBOLHUIS@KWCOMMERCIAL.COM