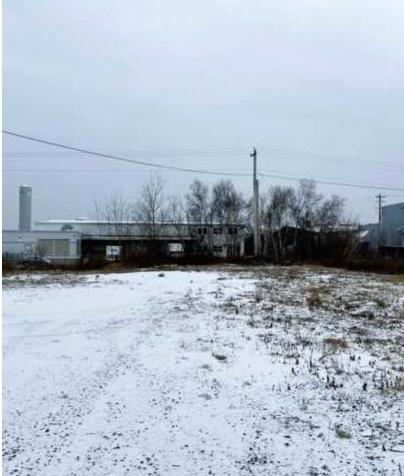

|
|----------------|-----------------------------------|
| LOT SIZE:      | 60,000 SF                         |
| DIMENSIONS:    | 230' x 260' (approx.)             |
| ZONING:        | BGI (Burnside General Industrial) |
| LEASE RATE:    | \$2.00 Semi-Gross + Snow Clearing |

#### PROPERTY OVERVIEW

- · Partially fenced industrial land for lease
- Snow clearing excluded
- Available April 2025

#### **LOCATION OVERVIEW**

Burnside is the largest business park in a superior location with superb transportation links. It is currently home to over 1,300 enterprises and employs more than 15,000 people. Located in Dartmouth and bounded by Highways 111 & 118, Burnside enterprises are within minutes of Downtown Halifax and Robert L. Stanfield International Airport.

# PROPERTY PHOTOS









# PROPERTY PHOTOS









# PROPERTY PHOTOS







# **DIMENSIONS & SITE PLAN**

COMMERCIAL ADVISORS

30 GURHOLT DRIVE



Appro

# KW COMMERCIAL ADVISORS 1160 Bedford Highway, Suite 100 Bedford, NS B4A 1C1



## **PHIL BOLHUIS**

Commercial Real Estate Advisor 0: (902) 407-2854 C: (902) 293-4524 philbolhuis@kwcommercial.com

#### MATT OLSEN

260

Commercial Real Estate Advisor 0: (902) 407-2492 C: (902) 489-7187 mattolsen@kwcommercial.com Nova Scotia

# **LOCATION MAPS**











MATT OLSEN COMMERCIAL REAL ESTATE ADVISOR KW COMMERCIAL ADVISORS

902-489-7187 | MATTOLSEN@KWCOMMERCIAL.COM



PHIL BOLHUIS COMMERCIAL REAL ESTATE ADVISOR KW COMMERCIAL ADVISORS

902-293-4524 | PHILBOLHUIS@KWCOMMERCIAL.COM