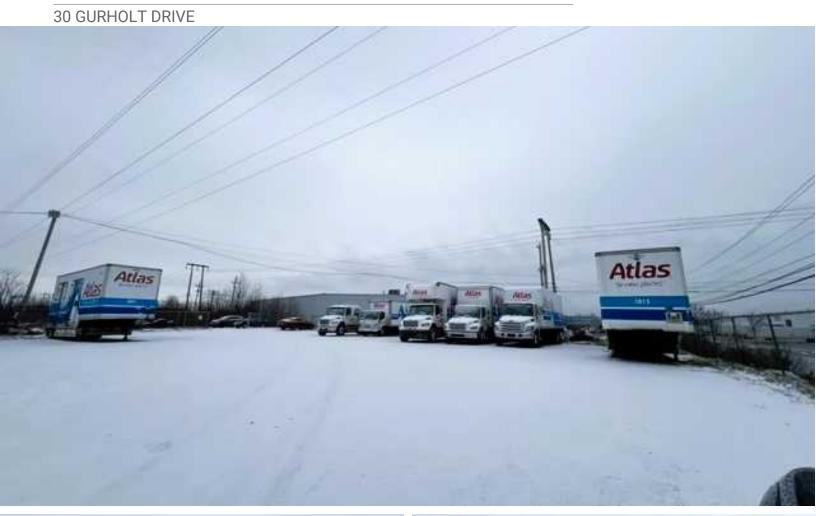

|
|----------------|-----------------------------------|
| LOT SIZE:      | 60,000 SF                         |
| DIMENSIONS:    | 230' x 260' (approx.)             |
| ZONING:        | BGI (Burnside General Industrial) |
| LEASE RATE:    | \$2.00 Semi-Gross + Snow Clearing |

#### PROPERTY OVERVIEW

- · Partially fenced industrial land for lease
- Snow clearing excluded
- Available April 2025

#### **LOCATION OVERVIEW**

Burnside is the largest business park in a superior location with superb transportation links. It is currently home to over 1,300 enterprises and employs more than 15,000 people. Located in Dartmouth and bounded by Highways 111 & 118, Burnside enterprises are within minutes of Downtown Halifax and Robert L. Stanfield International Airport.

# PROPERTY PHOTOS









# PROPERTY PHOTOS









# PROPERTY PHOTOS







# **DIMENSIONS & SITE PLAN**

COMMERCIAL ADVISORS

30 GURHOLT DRIVE



Appro

# KW COMMERCIAL ADVISORS 1160 Bedford Highway, Suite 100 Bedford, NS B4A 1C1



## **PHIL BOLHUIS**

Commercial Real Estate Advisor 0: (902) 407-2854 C: (902) 293-4524 philbolhuis@kwcommercial.com

#### MATT OLSEN

260

Commercial Real Estate Advisor 0: (902) 407-2492 C: (902) 489-7187 mattolsen@kwcommercial.com Nova Scotia

# **LOCATION MAPS**











MATT OLSEN COMMERCIAL REAL ESTATE ADVISOR KW COMMERCIAL ADVISORS

902-489-7187 | MATTOLSEN@KWCOMMERCIAL.COM



PHIL BOLHUIS COMMERCIAL REAL ESTATE ADVISOR KW COMMERCIAL ADVISORS

902-293-4524 | PHILBOLHUIS@KWCOMMERCIAL.COM