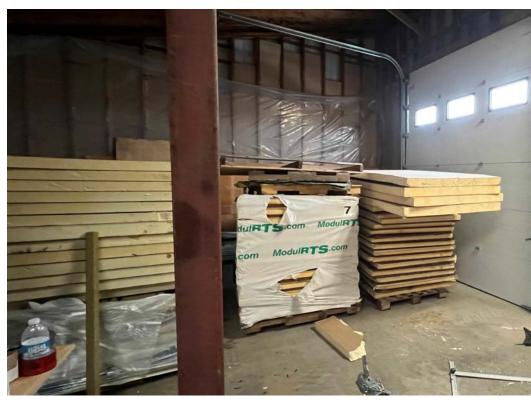

#### **PROPERTY OVERVIEW**

Includes 3 private offices, reception area, boardroom, washroom, separate entrance, 4 designated parking spaces, 1,680 SF free standing warehouse with removable offices- potential to insulate and add heat source. High visibility location. Available October 1st, 2025.