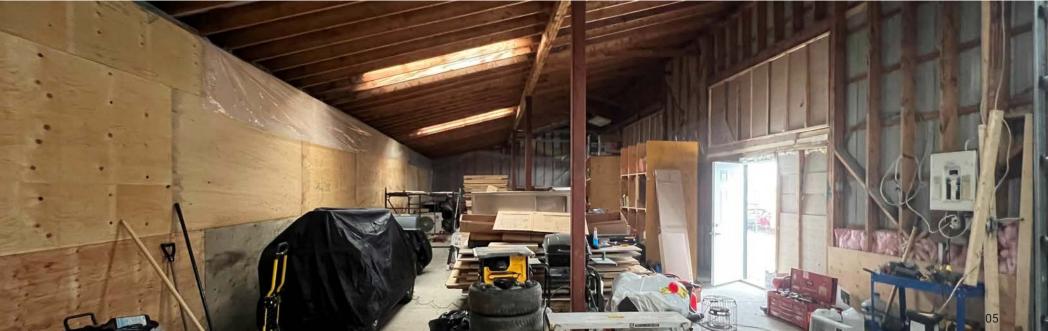

#### **PROPERTY OVERVIEW**

Includes 3 private offices, reception area, boardroom, washroom, separate entrance, 4 designated parking spaces, 1,680 SF free standing warehouse with removable offices- potential to insulate and add heat source. High visibility location. Available October 1st, 2025.