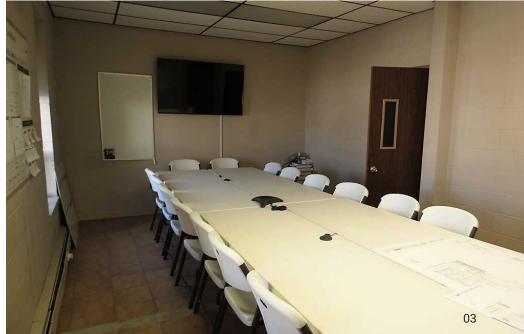

#### **PROPERTY OVERVIEW**

Includes 3 private offices, reception area, boardroom, washroom, separate entrance, 4 designated parking spaces, 1,680 SF free standing warehouse with removable offices- potential to insulate and add heat source. High visibility location. Available October 1st, 2025.