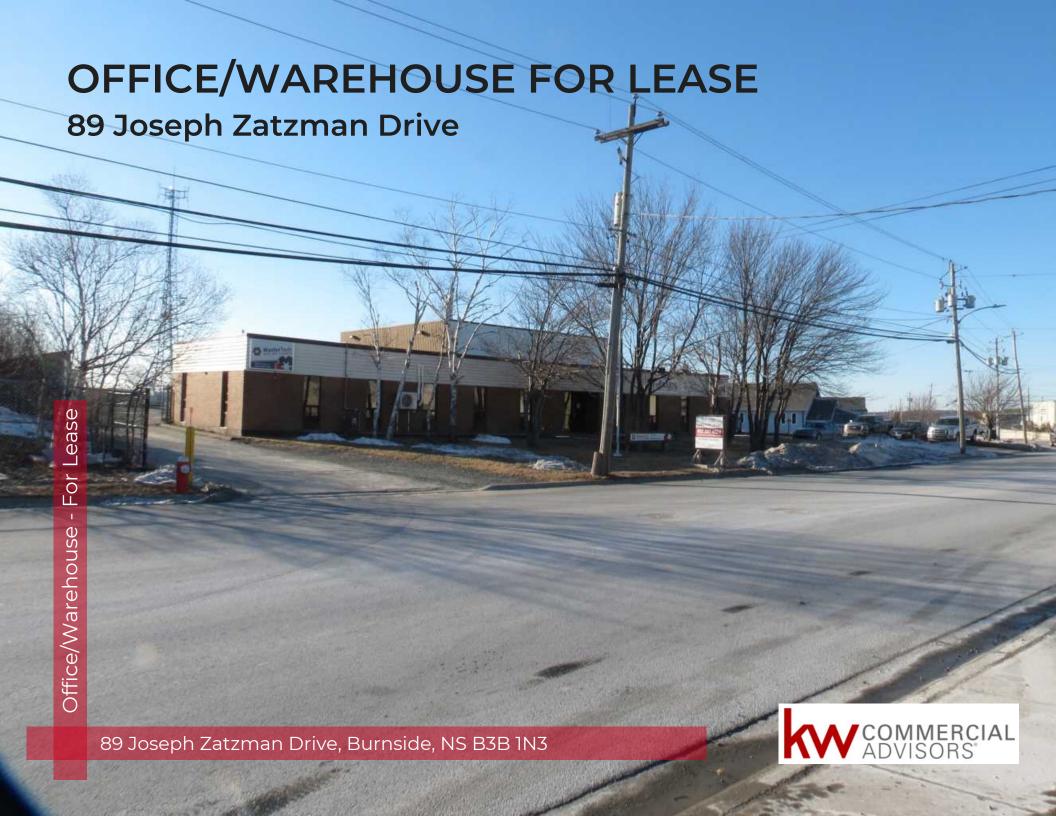

#### 89 JOSEPH ZATZMAN DRIVE

#### **LOCATION OVERVIEW**

89 Joseph Zatzman Drive is well positioned for both high visibility and is centrally located in Burnside with quick access to Wright Avenue, Raddall Avenue, Akerley Boulevard , Burnside Drive and Dartmouth Crossing. Burnside provides convenient access to exits and interchanges for Highway 111, 118 and 102, proximity to the Halifax International Airport, Downtown Halifax and the Port of Halifax.