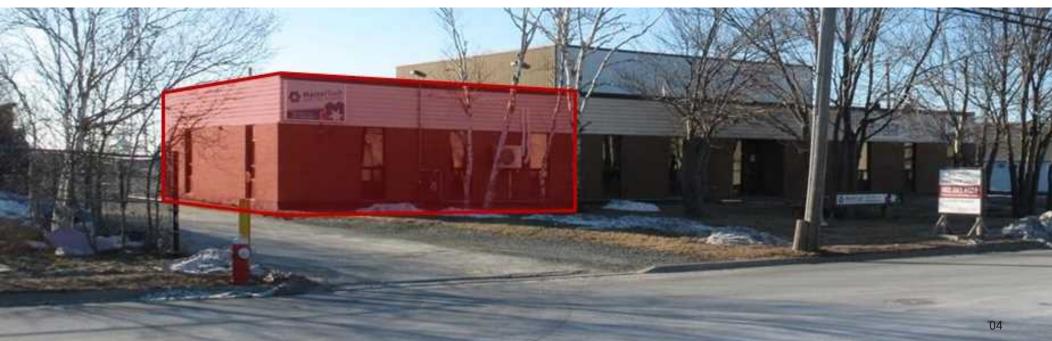

#### **PROPERTY OVERVIEW**

Includes 3 private offices, reception area, boardroom, washroom, separate entrance, 4 designated parking spaces, 1,680 SF free standing warehouse with removable offices- potential to insulate and add heat source. High visibility location. Available October 1st, 2025.

#### **LOCATION OVERVIEW**

89 Joseph Zatzman Drive is well positioned for both high visibility and is centrally located in Burnside with quick access to Wright Avenue, Raddall Avenue, Akerley Boulevard , Burnside Drive and Dartmouth Crossing. Burnside provides convenient access to exits and interchanges for Highway 111, 118 and 102, proximity to the Halifax International Airport, Downtown Halifax and the Port of Halifax.