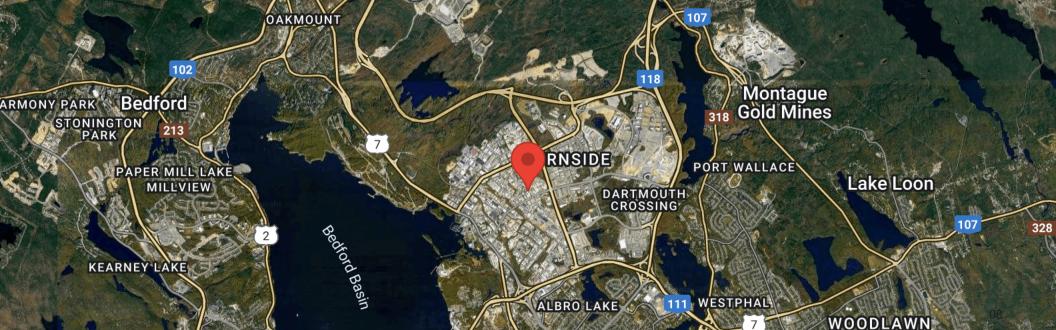

### **LOCATION MAPS**

#### **LOCATION OVERVIEW**

89 Joseph Zatzman Drive is well positioned for both high visibility and is centrally located in Burnside with quick access to Wright Avenue, Raddall Avenue, Akerley Boulevard , Burnside Drive and Dartmouth Crossing. Burnside provides convenient access to exits and interchanges for Highway 111, 118 and 102, proximity to the Halifax International Airport, Downtown Halifax and the Port of Halifax.