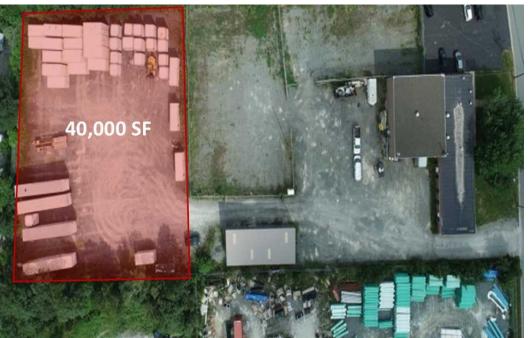

#### **OFFERING SUMMARY**

CAM & TAX:

| AVAILABLE SPACE: | 1,258 SF (Office)<br>1,680 SF (Warehouse)              |
|------------------|--------------------------------------------------------|
| DIMENSIONS:      | 24' x 37' (Office)<br>70' x 24' (Warehouse)            |
| CEILING HEIGHT:  | 10' - 14' (Warehouse)                                  |
| LOADING:         | Two (2) 12' high x 10' wide grade loading doors        |
| LOT SIZE:        | 40,000 SF (available for lease at \$2.50 PSF)          |
| PARKING:         | 4 Paved Parking                                        |
| ZONING:          | BGI (Burnside General Industrial) Zone                 |
| LEASE RATE:      | \$14.00 Net (Office)<br>\$12.00 Semi-Gross (Warehouse) |
|                  |                                                        |