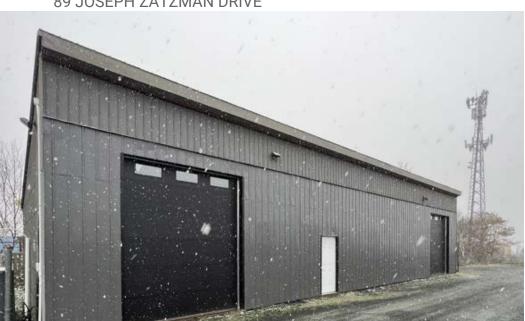

#### 89 JOSEPH ZATZMAN DRIVE

#### **PROPERTY OVERVIEW**

Includes 3 private offices, reception area, boardroom, washroom, separate entrance, 4 designated parking spaces, 1,680 SF free standing warehouse with removable offices- potential to insulate and add heat source. High visibility location. Available October 1st, 2025.