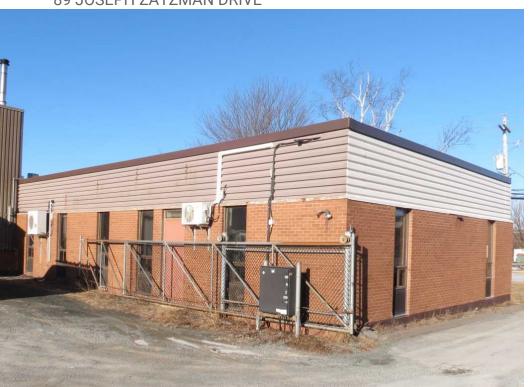

#### 89 JOSEPH ZATZMAN DRIVE

#### **PROPERTY OVERVIEW**

Includes 3 private offices, reception area, boardroom, washroom, separate entrance, 4 designated parking spaces, 1,680 SF free standing warehouse with removable offices- potential to insulate and add heat source. High visibility location. Available October 1st, 2025.

#### **LOCATION OVERVIEW**

89 Joseph Zatzman Drive is well positioned for both high visibility and is centrally located in Burnside with quick access to Wright Avenue, Raddall Avenue, Akerley Boulevard , Burnside Drive and Dartmouth Crossing. Burnside provides convenient access to exits and interchanges for Highway 111, 118 and 102, proximity to the Halifax International Airport, Downtown Halifax and the Port of Halifax.