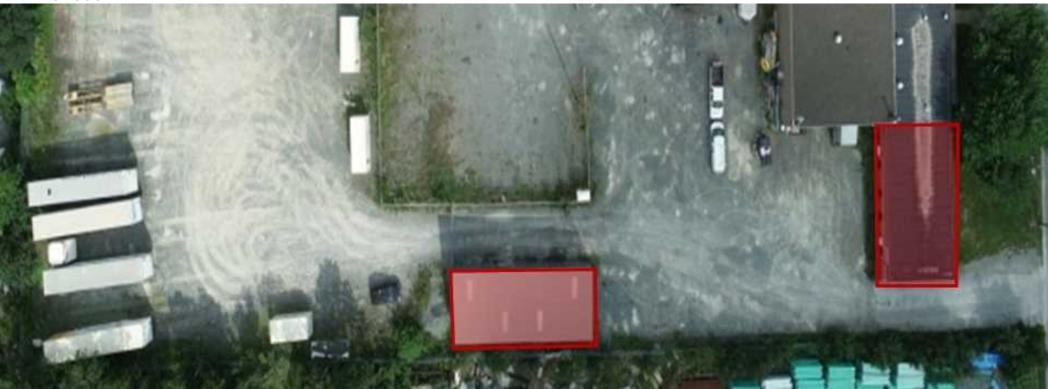

#### **LOCATION OVERVIEW**

89 Joseph Zatzman Drive is well positioned for both high visibility and is centrally located in Burnside with quick access to Wright Avenue, Raddall Avenue, Akerley Boulevard , Burnside Drive and Dartmouth Crossing. Burnside provides convenient access to exits and interchanges for Highway 111, 118 and 102, proximity to the Halifax International Airport, Downtown Halifax and the Port of Halifax.