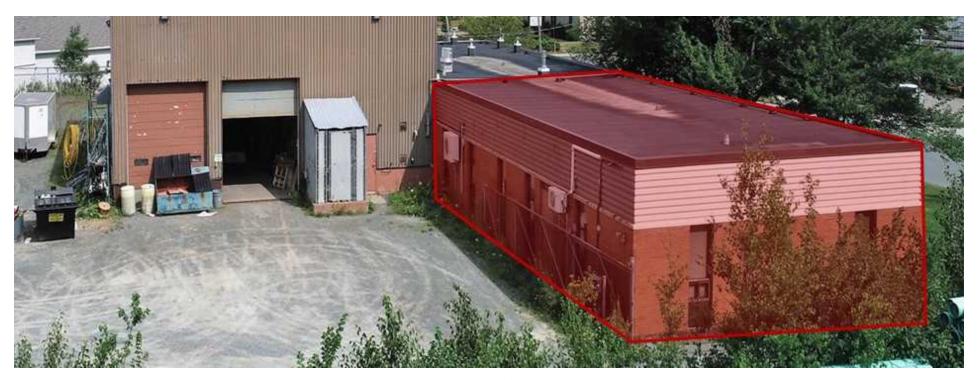

#### **PROPERTY OVERVIEW**

Includes 3 private offices, reception area, boardroom, washroom, separate entrance, 4 designated parking spaces, 1,680 SF free standing warehouse with removable offices- potential to insulate and add heat source. High visibility location. Available October 1st, 2025.