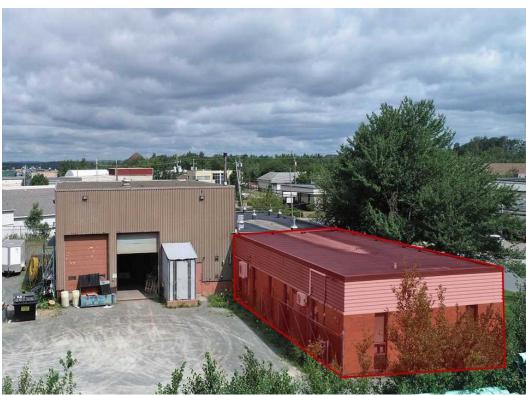

#### **PROPERTY OVERVIEW**

Includes 3 private offices, reception area, boardroom, washroom, separate entrance, 4 designated parking spaces, 1,680 SF free standing warehouse with removable offices- potential to insulate and add heat source. High visibility location. Available October 1st, 2025.