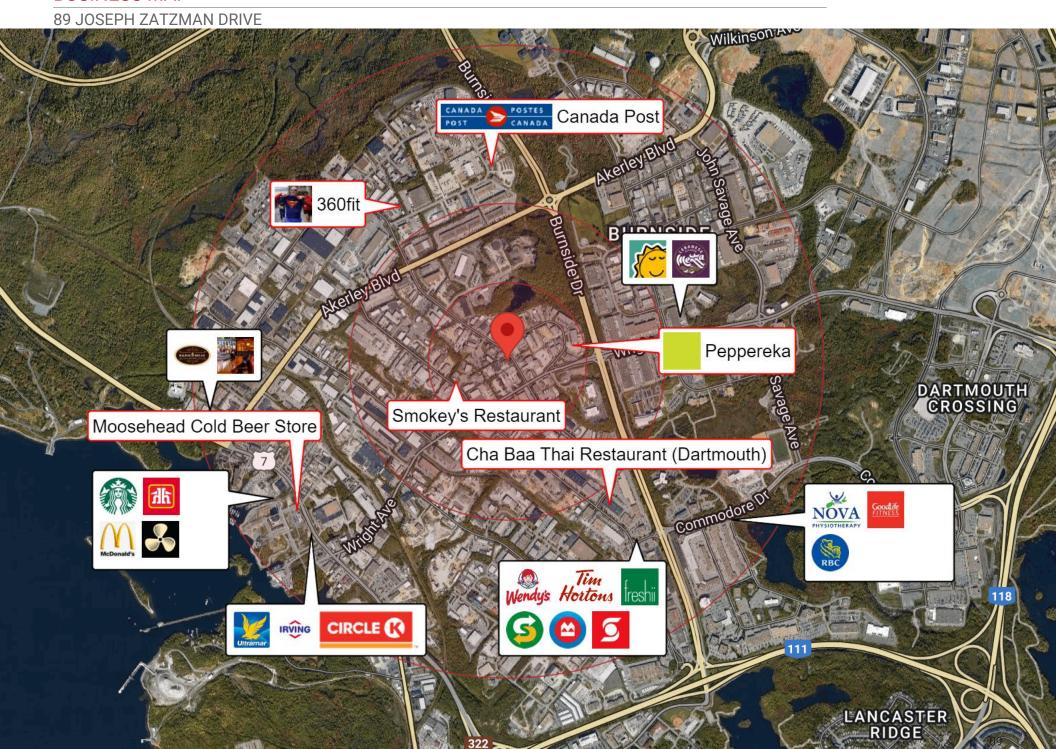

s, reception area, boardroom, washroom, separate entrance, 4 designated parking spaces, 1,680 SF free standing warehouse with removable offices- potential to insulate and add heat source. High visibility location. Available October 1st, 2025.

#### **LOCATION OVERVIEW**

89 Joseph Zatzman Drive is well positioned for both high visibility and is centrally located in Burnside with quick access to Wright Avenue, Raddall Avenue, Akerley Boulevard , Burnside Drive and Dartmouth Crossing. Burnside provides convenient access to exits and interchanges for Highway 111, 118 and 102, proximity to the Halifax International Airport, Downtown Halifax and the Port of Halifax.









COMMERCIAL ADVISORS

















COMMERCIAL ADVISORS











### **LOCATION MAPS**







### **BUSINESS MAP**





### **CONTACT INFORMATION**

# 89 JOSEPH ZATZMAN DRIVE





MATT OLSEN COMMERCIAL REAL ESTATE ADVISOR KW COMMERCIAL ADVISORS

902-489-7187 | MATTOLSEN@KWCOMMERCIAL.COM



PHIL BOLHUIS COMMERCIAL REAL ESTATE ADVISOR KW COMMERCIAL ADVISORS

902-293-4524 | PHILBOLHUIS@KWCOMMERCIAL.COM