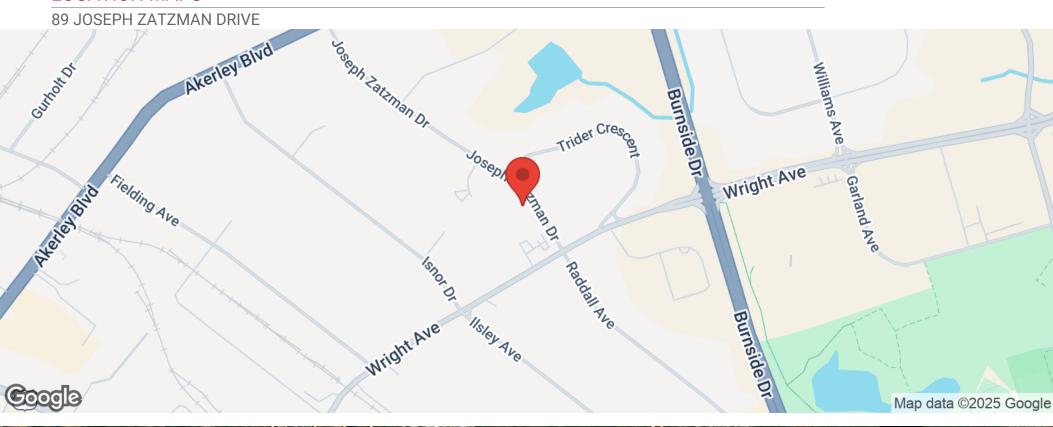

#### **LOCATION OVERVIEW**

89 Joseph Zatzman Drive is well positioned for both high visibility and is centrally located in Burnside with quick access to Wright Avenue, Raddall Avenue, Akerley Boulevard , Burnside Drive and Dartmouth Crossing. Burnside provides convenient access to exits and interchanges for Highway 111, 118 and 102, proximity to the Halifax International Airport, Downtown Halifax and the Port of Halifax.

### **BUSINESS MAP**