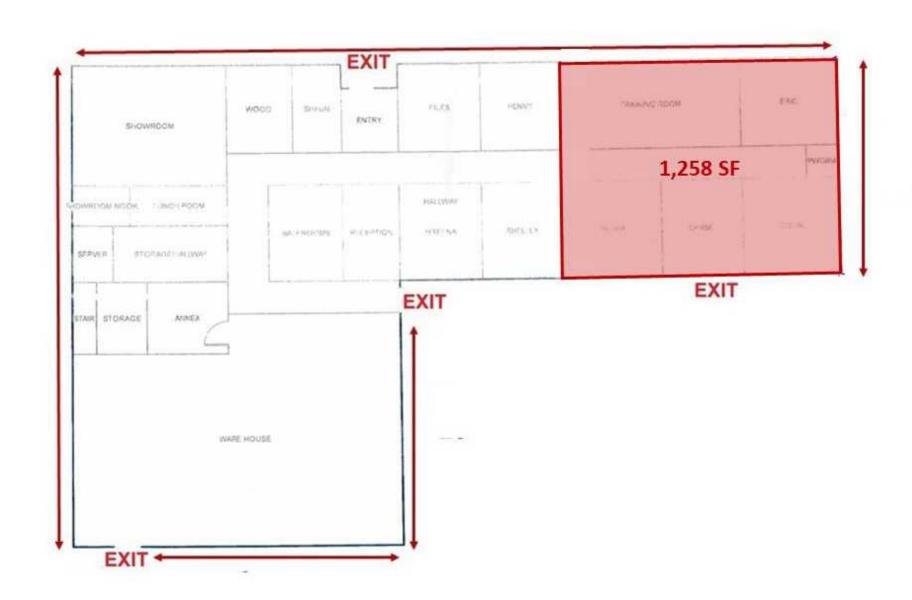

#### **OFFERING SUMMARY**

CAM & TAX:

| AVAILABLE SPACE: | 1,258 SF (Office)<br>1,680 SF (Warehouse)              |
|------------------|--------------------------------------------------------|
| DIMENSIONS:      | 24' x 37' (Office)<br>70' x 24' (Warehouse)            |
| CEILING HEIGHT:  | 10' - 14' (Warehouse)                                  |
| LOADING:         | Two (2) 12' high x 10' wide grade loading doors        |
| LOT SIZE:        | 40,000 SF (available for lease at \$2.50 PSF)          |
| PARKING:         | 4 Paved Parking                                        |
| ZONING:          | BGI (Burnside General Industrial) Zone                 |
| LEASE RATE:      | \$14.00 Net (Office)<br>\$12.00 Semi-Gross (Warehouse) |
|                  |                                                        |

#### **PROPERTY OVERVIEW**

Includes 3 private offices, reception area, boardroom, washroom, separate entrance, 4 designated parking spaces, 1,680 SF free standing warehouse with removable offices- potential to insulate and add heat source. High visibility location. Available October 1st, 2025.