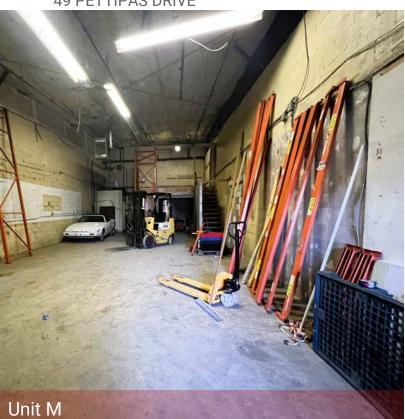

#### OFFERING SUMMARY

1,500 SF (Unit J) **AVAILABLE SPACE**: 1,440 SF (Unit M)

1,440 SF (Unit N)

**DIMENSIONS:** 24' x 60' Typical Unit Dimensions

**CLEAR HEIGHT:** 15' - 17'

DOCK DOORS: One (1) Dock Loading

#### PROPERTY OVERVIEW

- Multi tenant warehouse with 3 units currently available
- Natural gas heating
- Ceiling height of 15' 17'
- Available April 1st, 2025

#### MATT OLSEN

Available Units: J-M-N

KW COMMERCIAL ADVISORS 1160 Bedford Highway, Suite 100 Bedford, NS B4A 1C1