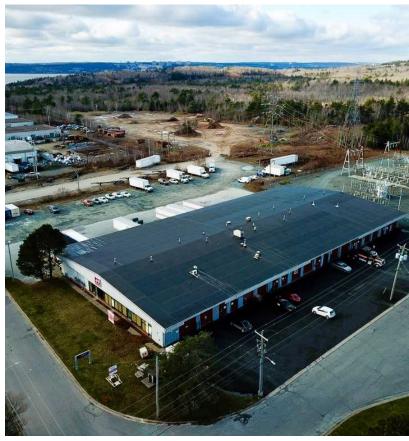

#### **LOCATION OVERVIEW**

Burnside is the largest business park in a superior location with superb transportation links. It is currently home to over 1,300 enterprises and employs more than 15,000 people. Located in Dartmouth and bounded by Highways 111 & 118, Burnside enterprises are within minutes of downtown Halifax and Robert L. Stanfield International Airport.