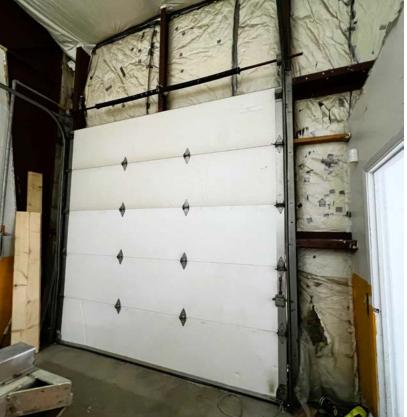

#### OFFERING SUMMARY

1,500 SF (Unit J) **AVAILABLE SPACE**: 1,440 SF (Unit M)

1,440 SF (Unit N)

**DIMENSIONS:** 24' x 60' Typical Unit Dimensions

**CLEAR HEIGHT:** 15' - 17'

DOCK DOORS: One (1) Dock Loading

**GRADE DOORS:** Two (2) 10' x 10' Grade Loading

**HEATING:** Natural Gas

POWER: 120/ 208 Volt 3 Phase 60 Amp Service

(various)

LEASE RATE: \$16.00 Net

**CAM & TAX:** \$5.50