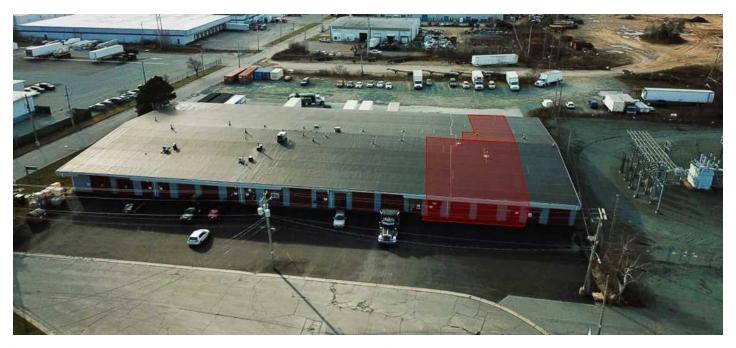

#### OFFERING SUMMARY

1,500 SF (Unit J) **AVAILABLE SPACE**: 1,440 SF (Unit M)

1,440 SF (Unit N)

**DIMENSIONS:** 24' x 60' Typical Unit Dimensions

**CLEAR HEIGHT:** 15' - 17'

DOCK DOORS: One (1) Dock Loading

**GRADE DOORS:** Two (2) 10' x 10' Grade Loading

**HEATING:** Natural Gas

POWER: 120/ 208 Volt 3 Phase 60 Amp Service

(various)

LEASE RATE: \$16.00 Net

**CAM & TAX:** \$5.50

#### MATT OLSEN

Available Units: J-M-N

KW COMMERCIAL ADVISORS 1160 Bedford Highway, Suite 100 Bedford, NS B4A 1C1