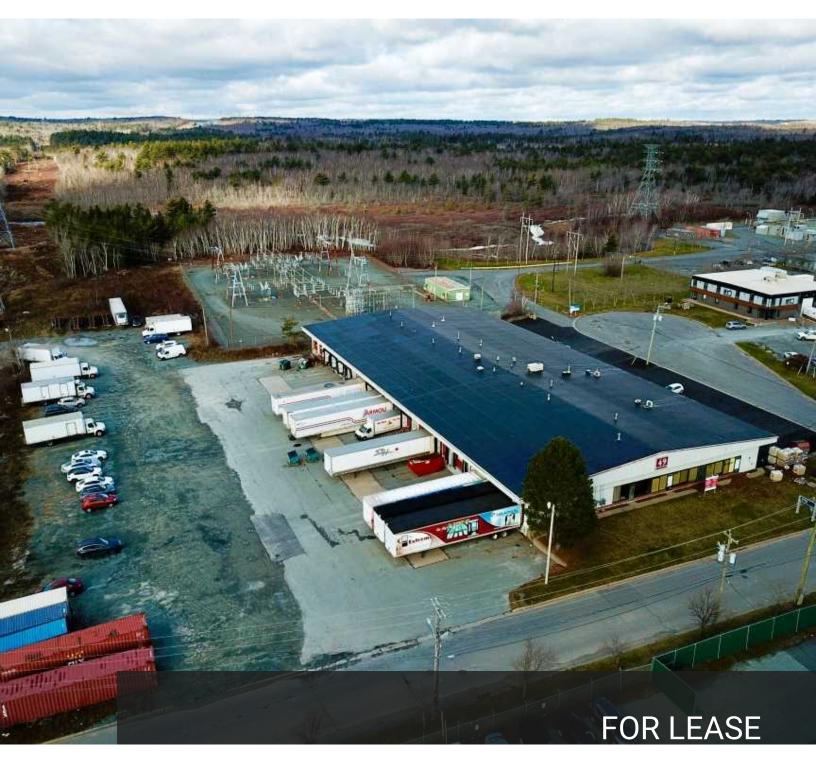

# INDUSTRIAL FOR LEASE

# 49 PETTIPAS DRIVE

#### 49 PETTIPAS DRIVE

#### OFFERING SUMMARY

1,500 SF (Unit J) **AVAILABLE SPACE**: 1,440 SF (Unit M)

1,440 SF (Unit N)

**DIMENSIONS:** 24' x 60' Typical Unit Dimensions

**CLEAR HEIGHT:** 15' - 17'

DOCK DOORS: One (1) Dock Loading

**GRADE DOORS:** Two (2) 10' x 10' Grade Loading

**HEATING:** Natural Gas

POWER: 120/ 208 Volt 3 Phase 60 Amp Service

(various)

LEASE RATE: \$16.00 Net

**CAM & TAX:** \$5.50

#### PROPERTY OVERVIEW

- Multi tenant warehouse with 3 units currently available
- Natural gas heating
- Ceiling height of 15' 17'
- Available April 1st, 2025