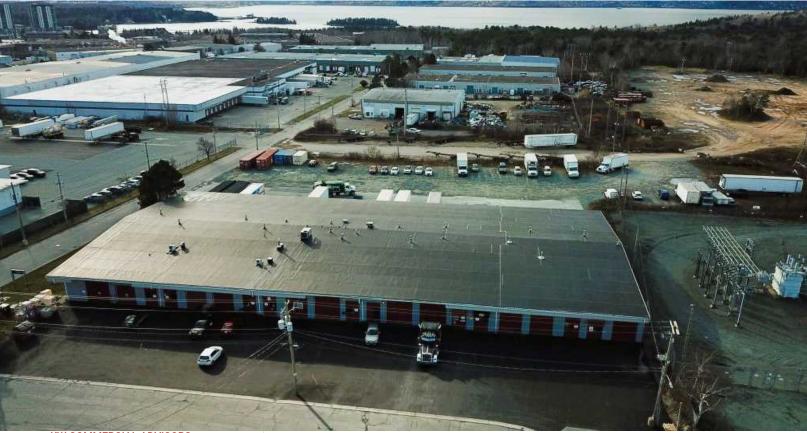

#### **LOCATION OVERVIEW**

Burnside is the largest business park in a superior location with superb transportation links. It is currently home to over 1,300 enterprises and employs more than 15,000 people. Located in Dartmouth and bounded by Highways 111 & 118, Burnside enterprises are within minutes of downtown Halifax and Robert L. Stanfield International Airport.