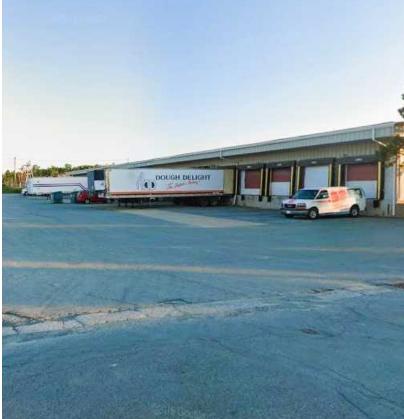

#### 49 PETTIPAS DRIVE

#### OFFERING SUMMARY

1,500 SF (Unit J) **AVAILABLE SPACE**: 1,440 SF (Unit M)

1,440 SF (Unit N)

**DIMENSIONS:** 24' x 60' Typical Unit Dimensions

**CLEAR HEIGHT:** 15' - 17'

DOCK DOORS: One (1) Dock Loading

#### PROPERTY OVERVIEW

- Multi tenant warehouse with 3 units currently available
- Natural gas heating
- Ceiling height of 15' 17'
- Available April 1st, 2025