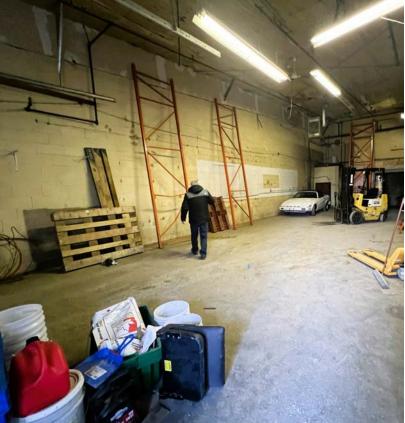

#### 49 PETTIPAS DRIVE

#### OFFERING SUMMARY

1,500 SF (Unit J) **AVAILABLE SPACE**: 1,440 SF (Unit M)

1,440 SF (Unit N)

**DIMENSIONS:** 24' x 60' Typical Unit Dimensions

**CLEAR HEIGHT:** 15' - 17'

DOCK DOORS: One (1) Dock Loading

#### PROPERTY OVERVIEW

- Multi tenant warehouse with 3 units currently available
- Natural gas heating
- Ceiling height of 15' 17'
- Available April 1st, 2025