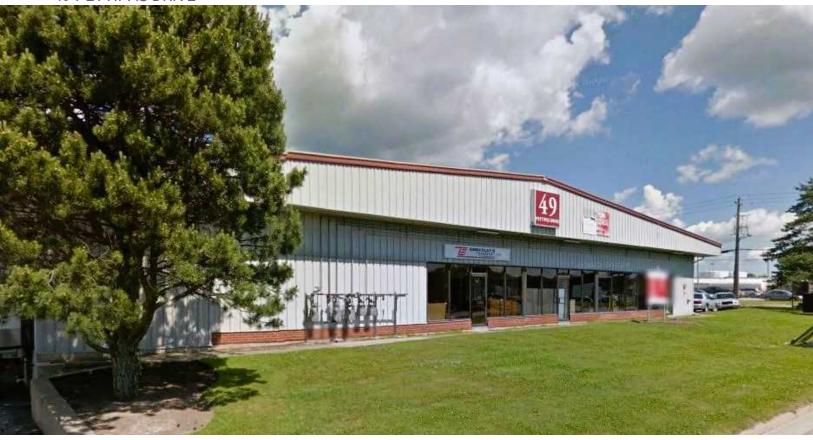

#### 49 PETTIPAS DRIVE

#### PROPERTY OVERVIEW

- Multi tenant warehouse with 3 units currently available
- Natural gas heating
- Ceiling height of 15' 17'
- Available April 1st, 2025