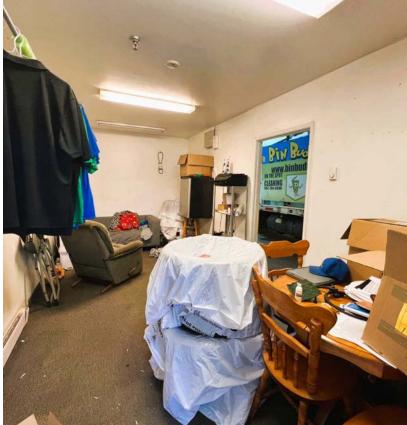

#### OFFERING SUMMARY

1,500 SF (Unit J) **AVAILABLE SPACE**: 1,440 SF (Unit M)

1,440 SF (Unit N)

**DIMENSIONS:** 24' x 60' Typical Unit Dimensions

**CLEAR HEIGHT:** 15' - 17'

DOCK DOORS: One (1) Dock Loading

#### PROPERTY OVERVIEW

- Multi tenant warehouse with 3 units currently available
- Natural gas heating
- Ceiling height of 15' 17'
- Available April 1st, 2025