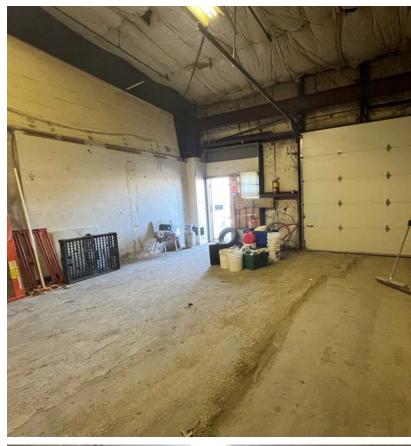

#### OFFERING SUMMARY

1,500 SF (Unit J) **AVAILABLE SPACE**: 1,440 SF (Unit M)

1,440 SF (Unit N)

**DIMENSIONS:** 24' x 60' Typical Unit Dimensions

**CLEAR HEIGHT:** 15' - 17'

DOCK DOORS: One (1) Dock Loading

#### PROPERTY OVERVIEW

- Multi tenant warehouse with 3 units currently available
- Natural gas heating
- Ceiling height of 15' 17'
- Available April 1st, 2025

#### MATT OLSEN

Available Units: J-M-N

KW COMMERCIAL ADVISORS 1160 Bedford Highway, Suite 100 Bedford, NS B4A 1C1