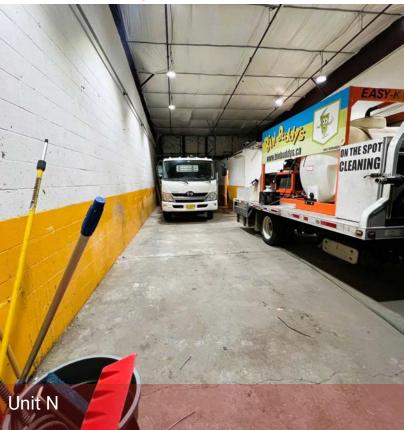

#### 49 PETTIPAS DRIVE

#### OFFERING SUMMARY

1,500 SF (Unit J) **AVAILABLE SPACE**: 1,440 SF (Unit M)

1,440 SF (Unit N)

**DIMENSIONS:** 24' x 60' Typical Unit Dimensions

**CLEAR HEIGHT:** 15' - 17'

DOCK DOORS: One (1) Dock Loading

**GRADE DOORS:** Two (2) 10' x 10' Grade Loading

**HEATING:** Natural Gas

POWER: 120/ 208 Volt 3 Phase 60 Amp Service

(various)

LEASE RATE: \$16.00 Net

**CAM & TAX:** \$5.50

#### MATT OLSEN

Available Units: J-M-N

KW COMMERCIAL ADVISORS 1160 Bedford Highway, Suite 100 Bedford, NS B4A 1C1