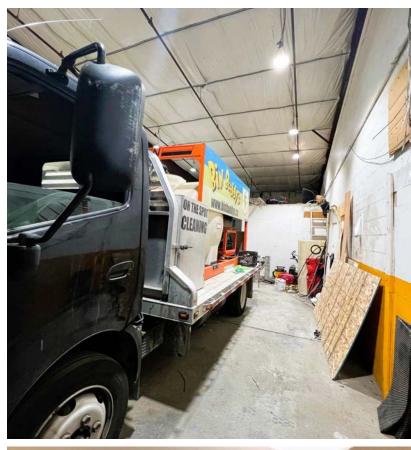

#### OFFERING SUMMARY

1,500 SF (Unit J) **AVAILABLE SPACE**: 1,440 SF (Unit M)

1,440 SF (Unit N)

**DIMENSIONS:** 24' x 60' Typical Unit Dimensions

**CLEAR HEIGHT:** 15' - 17'

DOCK DOORS: One (1) Dock Loading

**GRADE DOORS:** Two (2) 10' x 10' Grade Loading

**HEATING:** Natural Gas

POWER: 120/ 208 Volt 3 Phase 60 Amp Service

(various)

LEASE RATE: \$16.00 Net

**CAM & TAX:** \$5.50

#### PROPERTY OVERVIEW

- Multi tenant warehouse with 3 units currently available
- Natural gas heating
- Ceiling height of 15' 17'
- Available April 1st, 2025