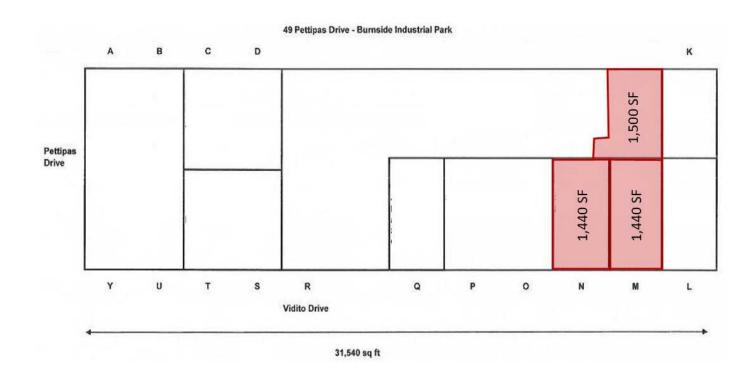

#### OFFERING SUMMARY

1,500 SF (Unit J) **AVAILABLE SPACE**: 1,440 SF (Unit M)

1,440 SF (Unit N)

**DIMENSIONS:** 24' x 60' Typical Unit Dimensions

**CLEAR HEIGHT:** 15' - 17'

DOCK DOORS: One (1) Dock Loading

**GRADE DOORS:** Two (2) 10' x 10' Grade Loading

**HEATING:** Natural Gas

POWER: 120/ 208 Volt 3 Phase 60 Amp Service

(various)

LEASE RATE: \$16.00 Net

**CAM & TAX:** \$5.50

#### MATT OLSEN

Available Units: J-M-N

KW COMMERCIAL ADVISORS 1160 Bedford Highway, Suite 100 Bedford, NS B4A 1C1