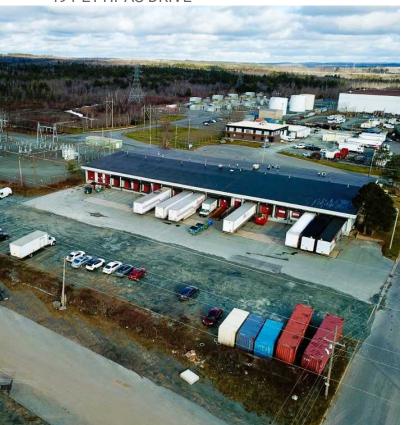

# 49 PETTIPAS DRIVE

#### 49 PETTIPAS DRIVE

#### OFFERING SUMMARY

1,500 SF (Unit J) **AVAILABLE SPACE**: 1,440 SF (Unit M)

1,440 SF (Unit N)

**DIMENSIONS:** 24' x 60' Typical Unit Dimensions

**CLEAR HEIGHT:** 15' - 17'

DOCK DOORS: One (1) Dock Loading

**GRADE DOORS:** Two (2) 10' x 10' Grade Loading

**HEATING:** Natural Gas

POWER: 120/ 208 Volt 3 Phase 60 Amp Service

(various)

LEASE RATE: \$16.00 Net

**CAM & TAX:** \$5.50

#### PROPERTY OVERVIEW

- Multi tenant warehouse with 3 units currently available
- Natural gas heating
- Ceiling height of 15' 17'
- Available April 1st, 2025