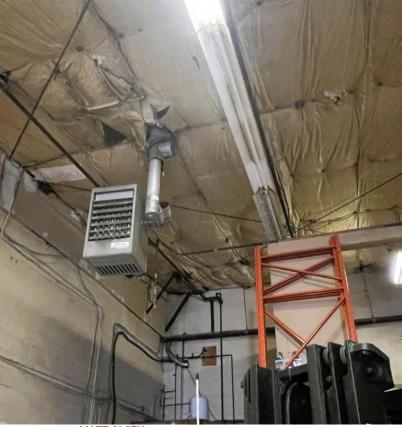

#### 49 PETTIPAS DRIVE

#### OFFERING SUMMARY

1,500 SF (Unit J) **AVAILABLE SPACE**: 1,440 SF (Unit M)

1,440 SF (Unit N)

**DIMENSIONS:** 24' x 60' Typical Unit Dimensions

**CLEAR HEIGHT:** 15' - 17'

DOCK DOORS: One (1) Dock Loading

**GRADE DOORS:** Two (2) 10' x 10' Grade Loading

**HEATING:** Natural Gas

POWER: 120/ 208 Volt 3 Phase 60 Amp Service

(various)

LEASE RATE: \$16.00 Net

**CAM & TAX:** \$5.50

#### PROPERTY OVERVIEW

- Multi tenant warehouse with 3 units currently available
- Natural gas heating
- Ceiling height of 15' 17'
- Available April 1st, 2025