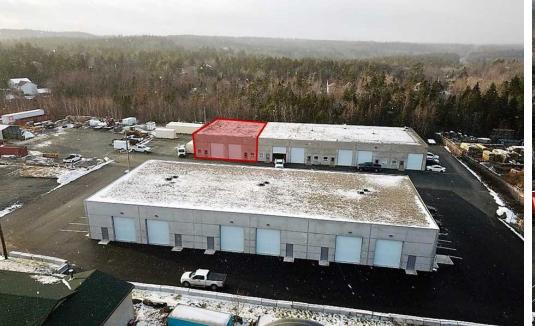

water Road was newly constructed in 2015. Available June 1, 2025.

#### LOCATION OVERVIEW

The subject property is located at 387 Bluewater Road on a cul-de-sac near the Kearney Lake Road and the south side of the Atlantic Acres Business Park. The property is part of a new 15 acre phased privately owned business park called Bluewater Business Park.

The Atlantic Acres Business Park is one of the main industrial parks of HRM and stretches from the Kearney Lake Road to the Hammonds Plains Road, and is in close proximity to two major roads that lead to the Highway 102.

Atlantic Acres is 8 kilometres from the Port of Halifax, and 25 kilometres from the Halifax International Airport.

#### COMMERCIAL ADVISORS

## **PROPERTY PHOTOS**









#### COMMERCIAL ADVISORS

## **PROPERTY PHOTOS**







## **BUILDING FLOOR PLAN**





## LOCATION MAPS







## CONTACT INFORMATION

387 BLUEWATER ROAD





MATT OLSEN COMMERCIAL REAL ESTATE ADVISOR KW COMMERCIAL ADVISORS

902-489-7187 | MATTOLSEN@KWCOMMERCIAL.COM



PHIL BOLHUIS COMMERCIAL REAL ESTATE ADVISOR KW COMMERCIAL ADVISORS

902-293-4524 | PHILBOLHUIS@KWCOMMERCIAL.COM