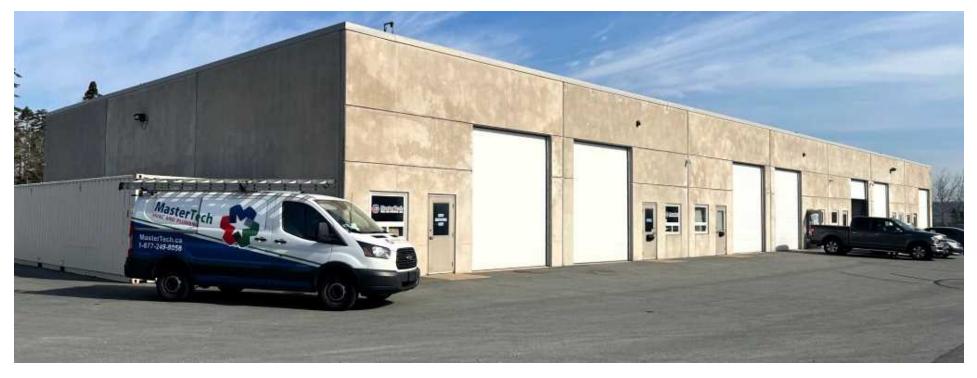

# **INDUSTRIAL WAREHOUSE**

## **387 Bluewater Road**

387 Bluewater Road, Bedford, NS B4B 1J7



ndustrial - For Lease

## **EXECUTIVE SUMMARY**



387 BLUEWATER ROAD



#### **OFFERING SUMMARY**

| AVAILABLE SPACE:    | 4,300 SF                                |
|---------------------|-----------------------------------------|
| UNIT DIMENSIONS:    | 56' x 76'                               |
| CEILING HEIGHT:     | 16.5' - 17.5' Clear                     |
| LOADING:            | 1 x Grade Loading                       |
| HEATING:            | Suspended Natural Gas Fired & Heat Pump |
| ZONING:             | ILI - Light Industrial Zone             |
| MUNICIPAL SERVICES: | Water & Sewer                           |
| LEASE RATE:         | \$14.00 Net + \$5.50 CAM & Tax          |

#### **PROPERTY OVERVIEW**

Industrial warehouse property with single unit grade loading door, or drive-thru grade loading door unit available. 16.5' - 17.5' Clear ceiling heig