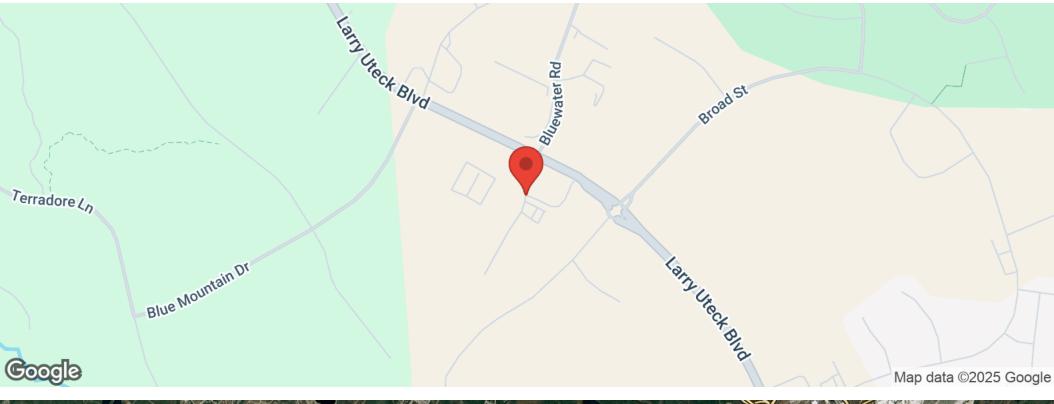

## LOCATION MAPS

#### LOCATION OVERVIEW

The subject property is located at 387 Bluewater Road on a cul-de-sac near the Kearney Lake Road and the south side of the Atlantic Acres Business Park. The property is part of a new 15 acre phased privately owned business park called Bluewater Business Park.