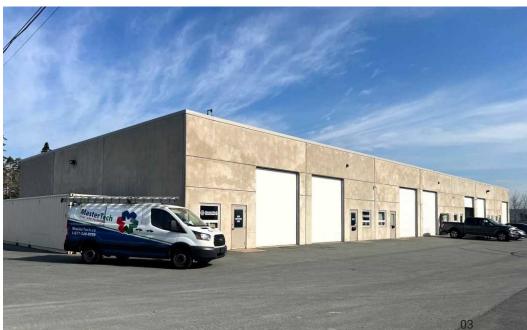

vailable. 16.5' - 17.5' Clear ceiling height. 387 Bluewater Road was newly constructed in 2015. Available June 1, 2025.

#### LOCATION OVERVIEW

The subject property is located at 387 Bluewater Road on a cul-de-sac near the Kearney Lake Road and the south side of the Atlantic Acres Business Park. The property is part of a new 15 acre phased privately owned business park called Bluewater Business Park.

The Atlantic Acres Business Park is one of the main industrial parks of HRM and stretches from the Kearney Lake Road to the Hammonds Plains Road, and is in close proximity to two major roads that lead to the Highway 102.

Atlantic Acres is 8 kilometres from the Port of Halifax, and 25 kilometres from the Halifax International Airport.

#### COMMERCIAL ADVISORS

## **PROPERTY PHOTOS**









#### COMMERCIAL ADVISORS

## **PROPERTY PHOTOS**







## **BUILDING FLOOR PLAN**





## LOCATION MAPS







## CONTACT INFORMATION

387 BLUEWATER ROAD





MATT OLSEN COMMERCIAL REAL ESTATE ADVISOR KW COMMERCIAL ADVISORS

902-489-7187 | MATTOLSEN@KWCOMMERCIAL.COM



PHIL BOLHUIS COMMERCIAL REAL ESTATE ADVISOR KW COMMERCIAL ADVISORS

902-293-4524 | PHILBOLHUIS@KWCOMMERCIAL.COM