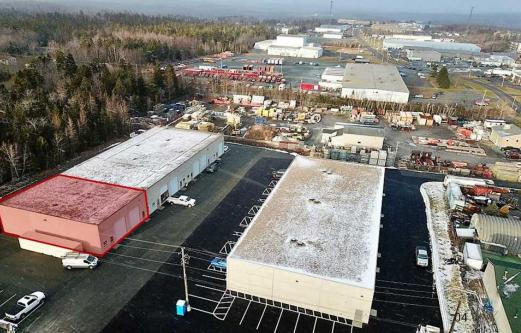

ter Road was newly constructed in 2015. Available June 1, 2025.

#### LOCATION OVERVIEW

The subject property is located at 387 Bluewater Road on a cul-de-sac near the Kearney Lake Road and the south side of the Atlantic Acres Business Park. The property is part of a new 15 acre phased privately owned business park called Bluewater Business Park.

The Atlantic Acres Business Park is one of the main industrial parks of HRM and stretches from the Kearney Lake Road to the Hammonds Plains Road, and is in close proximity to two major roads that lead to the Highway 102.

Atlantic Acres is 8 kilometres from the Port of Halifax, and 25 kilometres from the Halifax International Airport.

#### COMMERCIAL ADVISORS

## **PROPERTY PHOTOS**









#### COMMERCIAL ADVISORS

## **PROPERTY PHOTOS**







## **BUILDING FLOOR PLAN**





## LOCATION MAPS







## CONTACT INFORMATION

387 BLUEWATER ROAD





MATT OLSEN COMMERCIAL REAL ESTATE ADVISOR KW COMMERCIAL ADVISORS

902-489-7187 | MATTOLSEN@KWCOMMERCIAL.COM



PHIL BOLHUIS COMMERCIAL REAL ESTATE ADVISOR KW COMMERCIAL ADVISORS

902-293-4524 | PHILBOLHUIS@KWCOMMERCIAL.COM