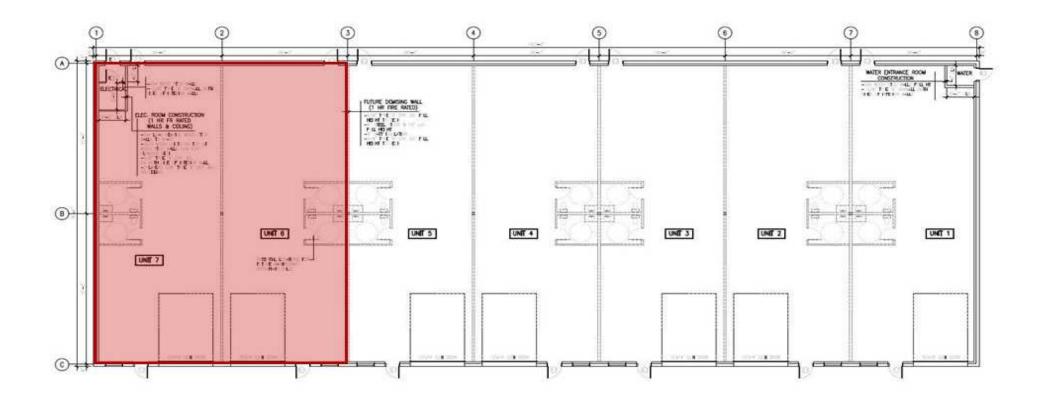

## **BUILDING FLOOR PLAN**

#### **OFFERING SUMMARY**

| AVAILABLE SPACE:    | 4,300 SF                                |
|---------------------|-----------------------------------------|
| UNIT DIMENSIONS:    | 56' x 76'                               |
| CEILING HEIGHT:     | 16.5' - 17.5' Clear                     |
| LOADING:            | 1 x Grade Loading                       |
| HEATING:            | Suspended Natural Gas Fired & Heat Pump |
| ZONING:             | ILI - Light Industrial Zone             |
| MUNICIPAL SERVICES: | Water & Sewer                           |
| LEASE RATE:         | \$14.00 Net + \$5.50 CAM & Tax          |