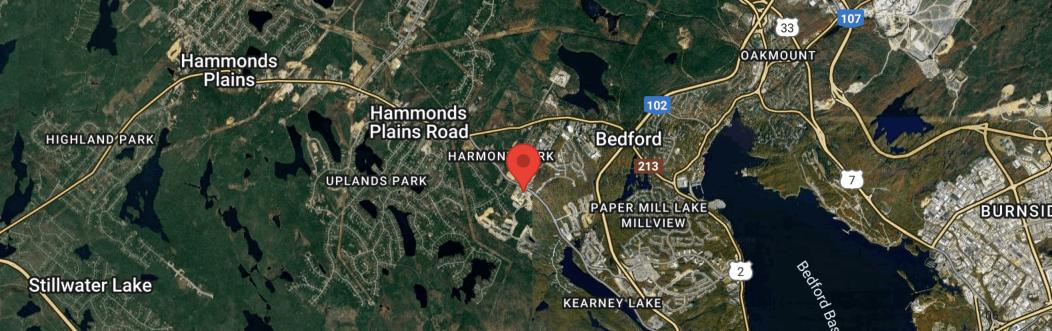

## LOCATION MAPS

The Atlantic Acres Business Park is one of the main industrial parks of HRM and stretches from the Kearney Lake Road to the Hammonds Plains Road, and is in close proximity to two major roads that lead to the Highway 102.

Atlantic Acres is 8 kilometres from the Port of Halifax, and 25 kilometres from the Halifax International Airport.