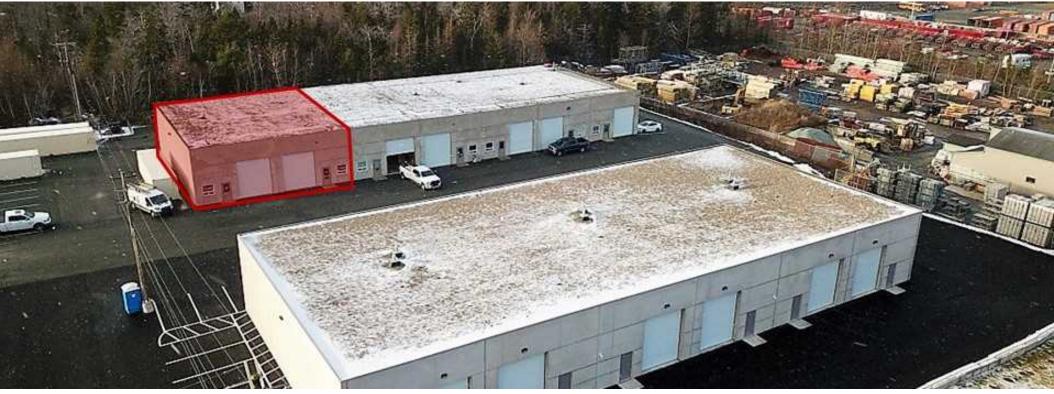

uewater Road was newly constructed in 2015. Available June 1, 2025.

#### LOCATION OVERVIEW

The subject property is located at 387 Bluewater Road on a cul-de-sac near the Kearney Lake Road and the south side of the Atlantic Acres Business Park. The property is part of a new 15 acre phased privately owned business park called Bluewater Business Park.

The Atlantic Acres Business Park is one of the main industrial parks of HRM and stretches from the Kearney Lake Road to the Hammonds Plains Road, and is in close proximity to two major roads that lead to the Highway 102.

Atlantic Acres is 8 kilometres from the Port of Halifax, and 25 kilometres from the Halifax International Airport.

#### COMMERCIAL ADVISORS

## **PROPERTY PHOTOS**









#### COMMERCIAL ADVISORS

## **PROPERTY PHOTOS**







## **BUILDING FLOOR PLAN**





## LOCATION MAPS







## CONTACT INFORMATION

387 BLUEWATER ROAD





MATT OLSEN COMMERCIAL REAL ESTATE ADVISOR KW COMMERCIAL ADVISORS

902-489-7187 | MATTOLSEN@KWCOMMERCIAL.COM



PHIL BOLHUIS COMMERCIAL REAL ESTATE ADVISOR KW COMMERCIAL ADVISORS

902-293-4524 | PHILBOLHUIS@KWCOMMERCIAL.COM