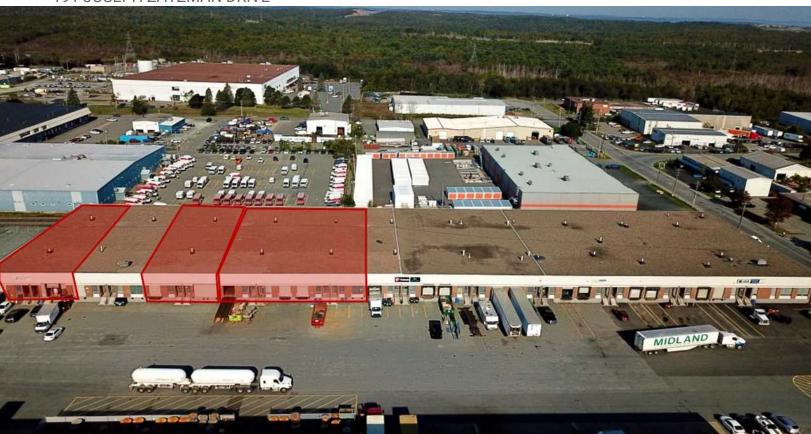

#### OFFERING SUMMARY

Unit 1-2: 7.699 SF Unit 5-6: 7,209 SF

**AVAILABLE SPACE:** Unit 7-10: 14,540 SF

Units 5-10 Combined: 21,749 SF

Unit 1-2: 49.5' X 143' (Approx.) **UNIT DIMENSIONS:** Unit 5-6: 49' X 143' (Approx.)

Unit 7-10: 99' X 143'(Approx.)

**CLEAR HEIGHT:** 18'6"

**ELECTRICAL:** 

**COLUMN SPACING:** 25' x 24' (Approx.)

Unit 1& 2: 600 Volt 200 Amp 3 Phase Power Unit 5-10: Two (2) 600 Volt 60 Amp 3 Phase

services with 120/208 Volt 30 KVA

transformer

Five (5) 9'x8' wide dock loading LOADING:

One (1) 10'x18' wide dock loading

53' Truck turning radius YARD: Rail siding potential at rear

LEASE RATE: \$13.00 Net + \$9.05 CAM & Tax (2025)

KW COMMERCIAL ADVISORS

#### PROPERTY OVERVIEW

Industrial warehouse units 1-2, 5-6 & 7-10 available 2025 in a central Burnside location. 18'6" Clear ceiling height with 4 x dock loading and 53' truck turning radius. Rail siding potential at rear.