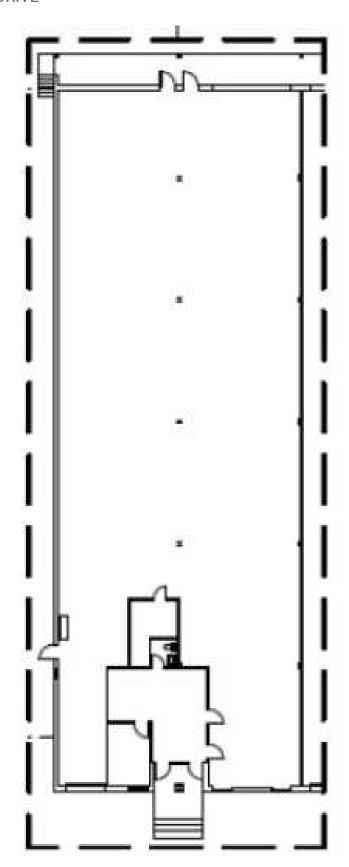

#### PROPERTY OVERVIEW

Industrial warehouse units 1-2, 5-6 & 7-10 available 2025 in a central Burnside location. 18'6" Clear ceiling height with 4 x dock loading and 53' truck turning radius. Rail siding potential at rear.