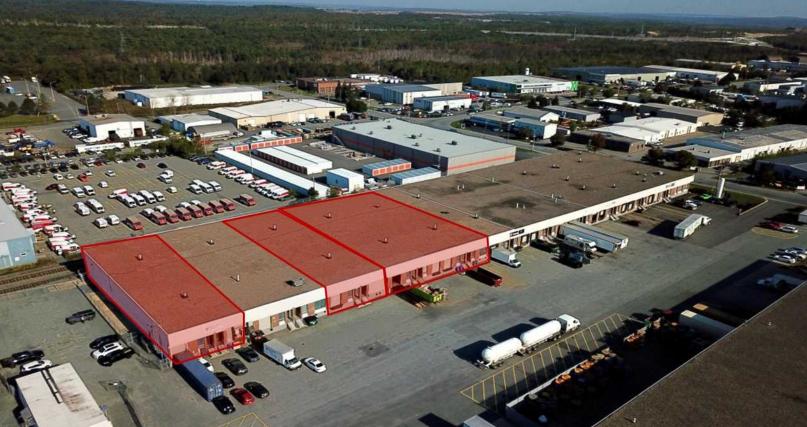

#### OFFERING SUMMARY

Unit 1-2: 7.699 SF Unit 5-6: 7,209 SF

**AVAILABLE SPACE:** Unit 7-10: 14,540 SF

Units 5-10 Combined: 21,749 SF

Unit 1-2: 49.5' X 143' (Approx.) **UNIT DIMENSIONS:** Unit 5-6: 49' X 143' (Approx.)

Unit 7-10: 99' X 143'(Approx.)

**CLEAR HEIGHT:** 18'6"

**ELECTRICAL:** 

**COLUMN SPACING:** 25' x 24' (Approx.)

Unit 1& 2: 600 Volt 200 Amp 3 Phase Power Unit 5-10: Two (2) 600 Volt 60 Amp 3 Phase

services with 120/208 Volt 30 KVA

transformer

Five (5) 9'x8' wide dock loading LOADING:

One (1) 10'x18' wide dock loading

53' Truck turning radius YARD: Rail siding potential at rear

LEASE RATE: \$13.00 Net + \$9.05 CAM & Tax (2025)

KW COMMERCIAL ADVISORS

#### PROPERTY OVERVIEW

Industrial warehouse units 1-2, 5-6 & 7-10 available 2025 in a central Burnside location. 18'6" Clear ceiling height with 4 x dock loading and 53' truck turning radius. Rail siding potential at rear.