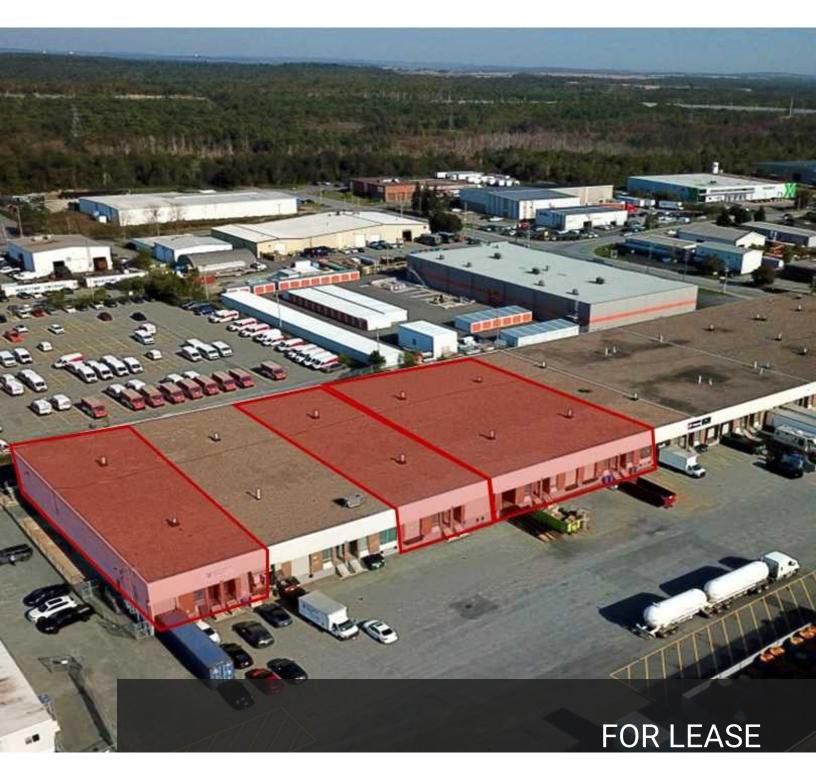

191 JOSEPH ZATZMAN DRIVE, BURNSIDE, NS B3B 1M5

#### PROPERTY OVERVIEW

Industrial warehouse units 1-2, 5-6 & 7-10 available 2025 in a central Burnside location. 18'6" Clear ceiling height with 4 x dock loading and 53' truck turning radius. Rail siding potential at rear.