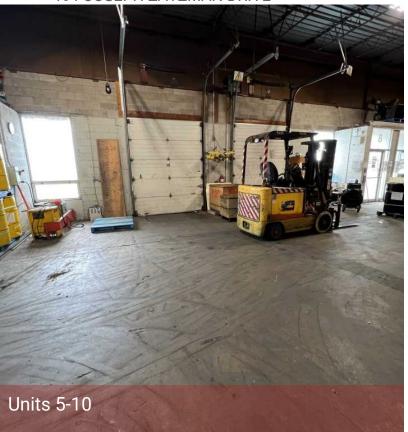

#### OFFERING SUMMARY

Unit 1-2: 7.699 SF Unit 5-6: 7,209 SF

**AVAILABLE SPACE:** Unit 7-10: 14,540 SF

Units 5-10 Combined: 21,749 SF

Unit 1-2: 49.5' X 143' (Approx.) **UNIT DIMENSIONS:** Unit 5-6: 49' X 143' (Approx.)

Unit 7-10: 99' X 143'(Approx.)

**CLEAR HEIGHT:** 18'6"

**ELECTRICAL:** 

**COLUMN SPACING:** 25' x 24' (Approx.)

Unit 1& 2: 600 Volt 200 Amp 3 Phase Power Unit 5-10: Two (2) 600 Volt 60 Amp 3 Phase

services with 120/208 Volt 30 KVA

transformer

Five (5) 9'x8' wide dock loading LOADING:

One (1) 10'x18' wide dock loading

53' Truck turning radius YARD: Rail siding potential at rear

LEASE RATE: \$13.00 Net + \$9.05 CAM & Tax (2025)

KW COMMERCIAL ADVISORS