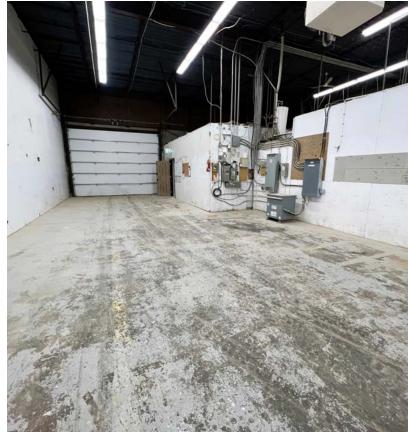

Unit 7-10: 99' X 143'(Approx.)

**CLEAR HEIGHT:** 18'6"

**ELECTRICAL:** 

**COLUMN SPACING:** 25' x 24' (Approx.)

Unit 1& 2: 600 Volt 200 Amp 3 Phase Power Unit 5-10: Two (2) 600 Volt 60 Amp 3 Phase

services with 120/208 Volt 30 KVA

transformer

Five (5) 9'x8' wide dock loading LOADING:

One (1) 10'x18' wide dock loading

53' Truck turning radius YARD: Rail siding potential at rear

LEASE RATE: \$13.00 Net + \$9.05 CAM & Tax (2025)

KW COMMERCIAL ADVISORS

#### PROPERTY OVERVIEW

Industrial warehouse units 1-2, 5-6 & 7-10 available 2025 in a central Burnside location. 18'6" Clear ceiling height with 4 x dock loading and 53' truck turning radius. Rail siding potential at rear.