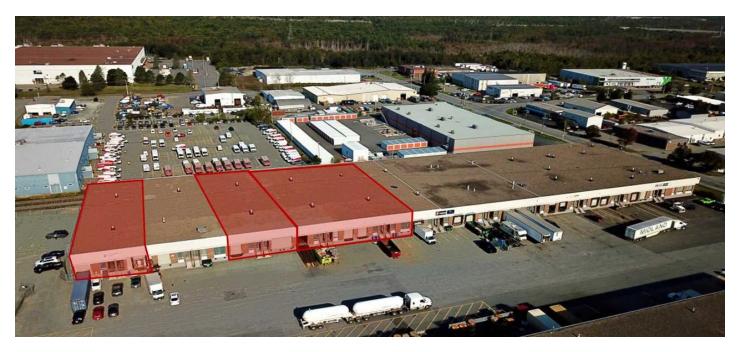

#### OFFERING SUMMARY

Unit 1-2: 7.699 SF Unit 5-6: 7,209 SF

**AVAILABLE SPACE:** Unit 7-10: 14,540 SF

Units 5-10 Combined: 21,749 SF

Unit 1-2: 49.5' X 143' (Approx.) **UNIT DIMENSIONS:** Unit 5-6: 49' X 143' (Approx.)

Unit 7-10: 99' X 143'(Approx.)

**CLEAR HEIGHT:** 18'6"

**ELECTRICAL:** 

**COLUMN SPACING:** 25' x 24' (Approx.)

Unit 1& 2: 600 Volt 200 Amp 3 Phase Power Unit 5-10: Two (2) 600 Volt 60 Amp 3 Phase

services with 120/208 Volt 30 KVA

transformer

Five (5) 9'x8' wide dock loading LOADING:

One (1) 10'x18' wide dock loading

53' Truck turning radius YARD: Rail siding potential at rear

LEASE RATE: \$13.00 Net + \$9.05 CAM & Tax (2025)

KW COMMERCIAL ADVISORS

#### PROPERTY OVERVIEW

Industrial warehouse units 1-2, 5-6 & 7-10 available 2025 in a central Burnside location. 18'6" Clear ceiling height with 4 x dock loading and 53' truck turning radius. Rail siding potential at rear.