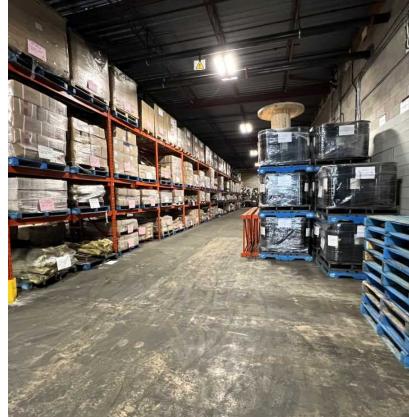

#### PROPERTY OVERVIEW

Industrial warehouse units 1-2, 5-6 & 7-10 available 2025 in a central Burnside location. 18'6" Clear ceiling height with 4 x dock loading and 53' truck turning radius. Rail siding potential at rear.