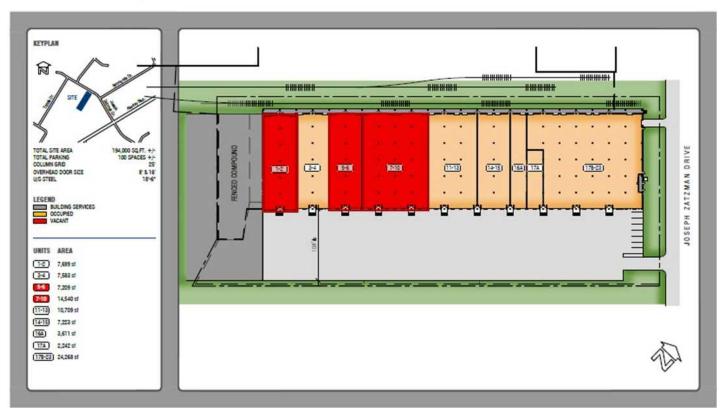

#### OFFERING SUMMARY

Unit 1-2: 7.699 SF Unit 5-6: 7,209 SF

**AVAILABLE SPACE:** Unit 7-10: 14,540 SF

Units 5-10 Combined: 21,749 SF

Unit 1-2: 49.5' X 143' (Approx.) **UNIT DIMENSIONS:** Unit 5-6: 49' X 143' (Approx.)

Unit 7-10: 99' X 143'(Approx.)

**CLEAR HEIGHT:** 18'6"

**ELECTRICAL:** 

**COLUMN SPACING:** 25' x 24' (Approx.)

Unit 1& 2: 600 Volt 200 Amp 3 Phase Power Unit 5-10: Two (2) 600 Volt 60 Amp 3 Phase

services with 120/208 Volt 30 KVA

transformer

Five (5) 9'x8' wide dock loading LOADING:

One (1) 10'x18' wide dock loading

53' Truck turning radius YARD: Rail siding potential at rear

LEASE RATE: \$13.00 Net + \$9.05 CAM & Tax (2025)

KW COMMERCIAL ADVISORS

#### PROPERTY OVERVIEW

Industrial warehouse units 1-2, 5-6 & 7-10 available 2025 in a central Burnside location. 18'6" Clear ceiling height with 4 x dock loading and 53' truck turning radius. Rail siding potential at rear.