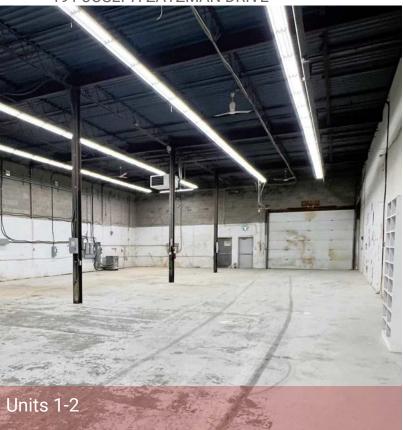

#### OFFERING SUMMARY

Unit 1-2: 7.699 SF Unit 5-6: 7,209 SF

**AVAILABLE SPACE:** Unit 7-10: 14,540 SF

Units 5-10 Combined: 21,749 SF

Unit 1-2: 49.5' X 143' (Approx.) **UNIT DIMENSIONS:** Unit 5-6: 49' X 143' (Approx.)

Unit 7-10: 99' X 143'(Approx.)

**CLEAR HEIGHT:** 18'6"

**ELECTRICAL:** 

**COLUMN SPACING:** 25' x 24' (Approx.)

Unit 1& 2: 600 Volt 200 Amp 3 Phase Power Unit 5-10: Two (2) 600 Volt 60 Amp 3 Phase

services with 120/208 Volt 30 KVA

#### PROPERTY OVERVIEW

Industrial warehouse units 1-2, 5-6 & 7-10 available 2025 in a central Burnside location. 18'6" Clear ceiling height with 4 x dock loading and 53' truck turning radius. Rail siding potential at rear.