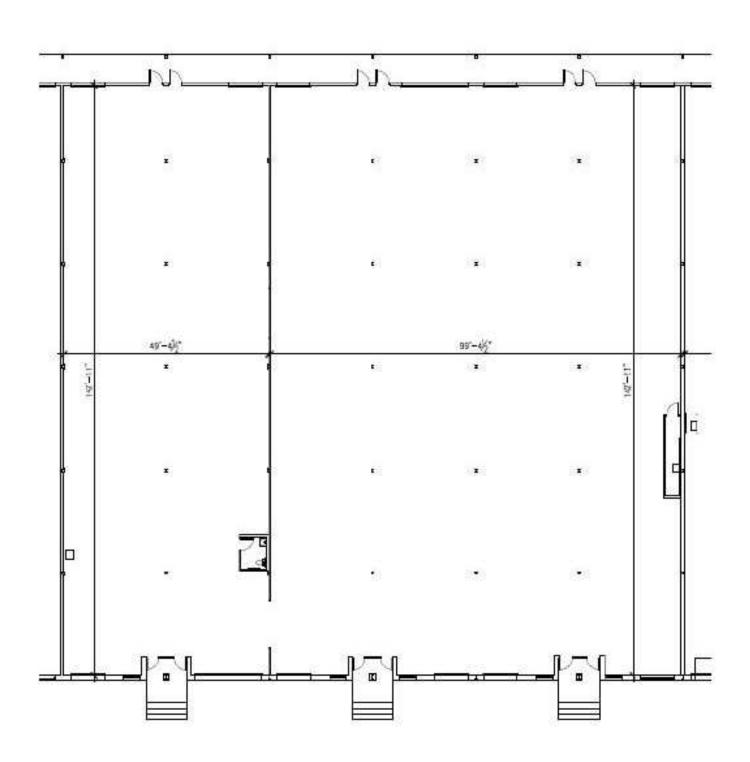

#### OFFERING SUMMARY

Unit 1-2: 7.699 SF Unit 5-6: 7,209 SF

**AVAILABLE SPACE:** Unit 7-10: 14,540 SF

Units 5-10 Combined: 21,749 SF

Unit 1-2: 49.5' X 143' (Approx.) **UNIT DIMENSIONS:** Unit 5-6: 49' X 143' (Approx.)

Unit 7-10: 99' X 143'(Approx.)

**CLEAR HEIGHT:** 18'6"

**ELECTRICAL:** 

**COLUMN SPACING:** 25' x 24' (Approx.)

Unit 1& 2: 600 Volt 200 Amp 3 Phase Power Unit 5-10: Two (2) 600 Volt 60 Amp 3 Phase

services with 120/208 Volt 30 KVA

transformer

Five (5) 9'x8' wide dock loading LOADING:

One (1) 10'x18' wide dock loading

53' Truck turning radius YARD: Rail siding potential at rear

LEASE RATE: \$13.00 Net + \$9.05 CAM & Tax (2025)

KW COMMERCIAL ADVISORS