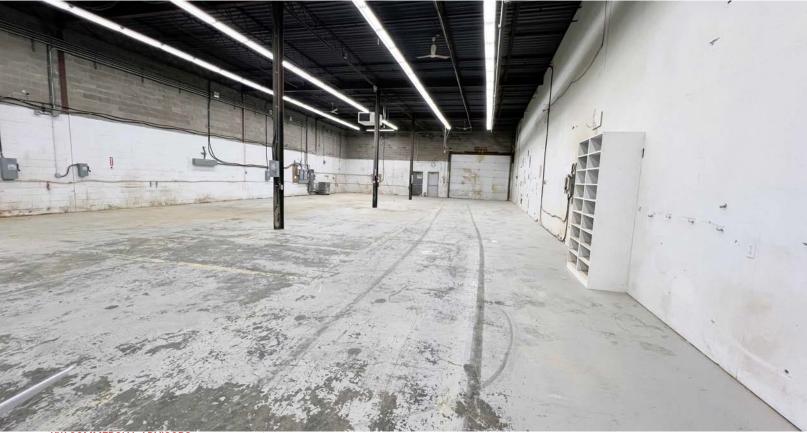

#### PROPERTY OVERVIEW

Industrial warehouse units 1-2, 5-6 & 7-10 available 2025 in a central Burnside location. 18'6" Clear ceiling height with 4 x dock loading and 53' truck turning radius. Rail siding potential at rear.