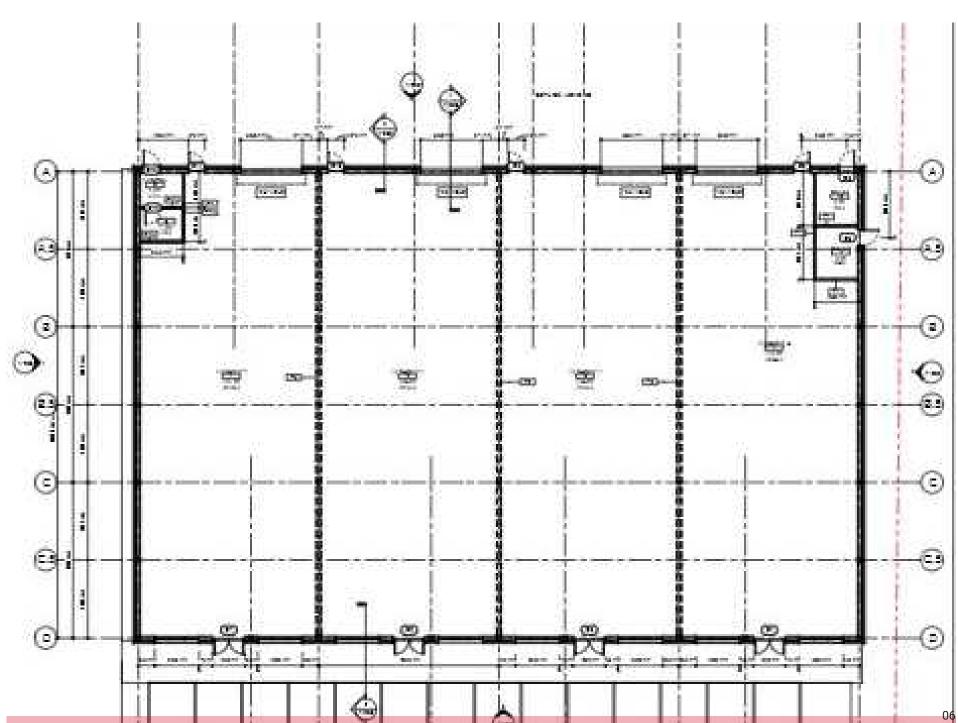

#### **PROPERTY SUMMARY**

Property Type: Industrial
Available Space: 12,500 SF (Building Total)
Unit 1: 3,072 SF
Unit 2: 3,200 SF
Unit 3: 3,200 SF
Unit 4: 3,101 SF
Zoning: Elmsdale Business Park
(BP)

Lease Rate: \$17.00 Net CAM & Tax: \$6.00 (Utilities Extra)

#### **PROPERTY OVERVIEW**

New construction concrete tilt-up building 24' Clear height 12' x 14' Grade level loading doors 35' x 90' Bays Utilities separately metered (Electricity & Natural Gas) Availability: May 2026