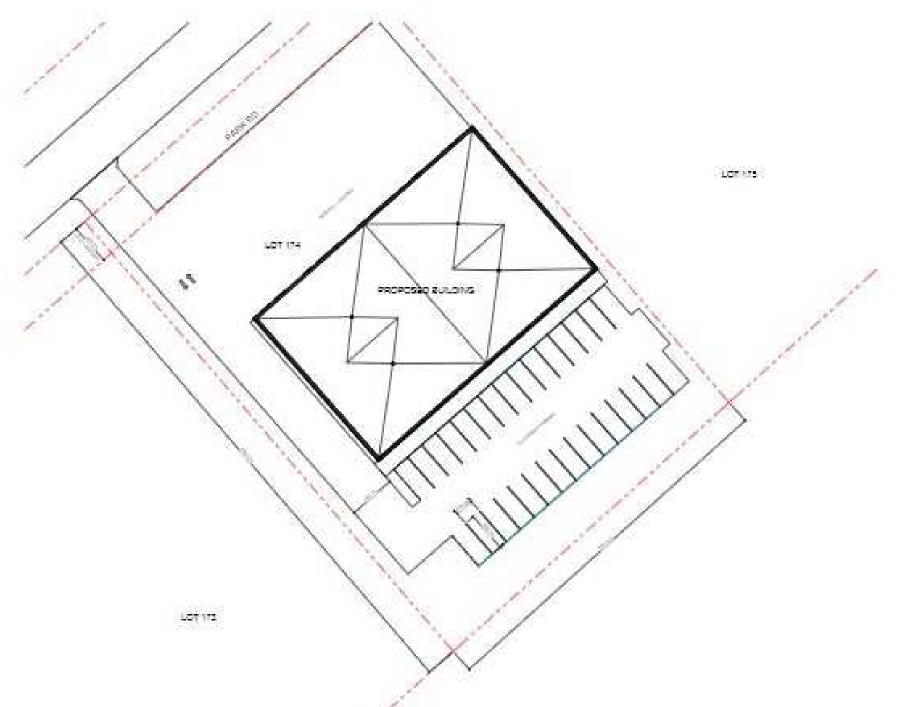

#### PROPERTY SUMMARY

ELMSDALE LOT 174 T J

#### **PROPERTY SUMMARY**

Property Type: Industrial
Available Space: 12,500 SF (Building Total)
Unit 1: 3,072 SF
Unit 2: 3,200 SF
Unit 3: 3,200 SF
Unit 4: 3,101 SF
Zoning: Elmsdale Business Park
(BP)

Lease Rate: \$17.00 Net CAM & Tax: \$6.00 (Utilities Extra)

#### **PROPERTY OVERVIEW**

New construction concrete tilt-up building 24' Clear height 12' x 14' Grade level loading doors 35' x 90' Bays Utilities separately metered (Electricity & Natural Gas) Availability: May 2026