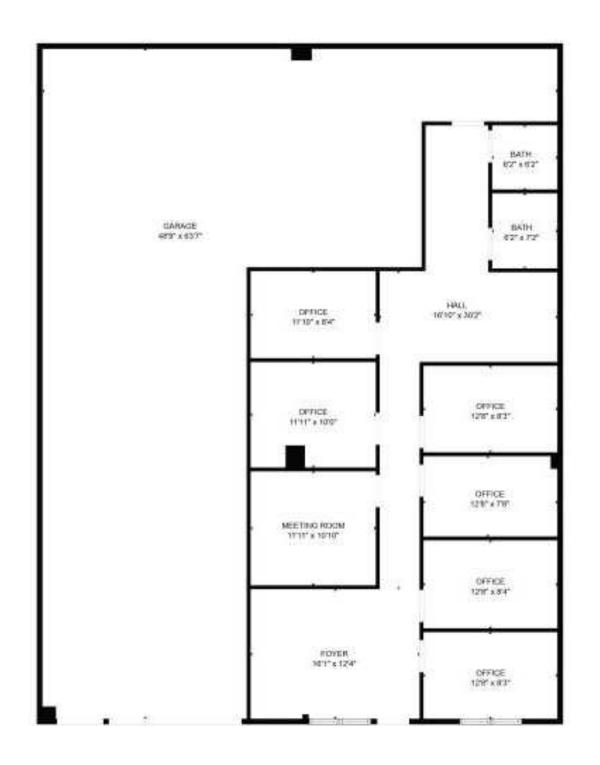

# PROPERTY PHOTOS 45 BORDEN AVENUE

45 BORDEN AVENUE

**FLOOR PLAN** 

#### TOTAL: 1411 sq. ft FLOOR 1: 1411 sq. ft EXCLUDED AREAS: GARAGE: 1665 sq. ft

FUNDRIFLAN CODATED DY SUBDING ANY PEAK PEAK PEAK DEEPED RECHT RELARCE NOT NOT ALWAARTED.

KW COMMERCIAL ADVISORS 1160 Bedford Highway, Suite 100 Bedford, NS B4A 1C1