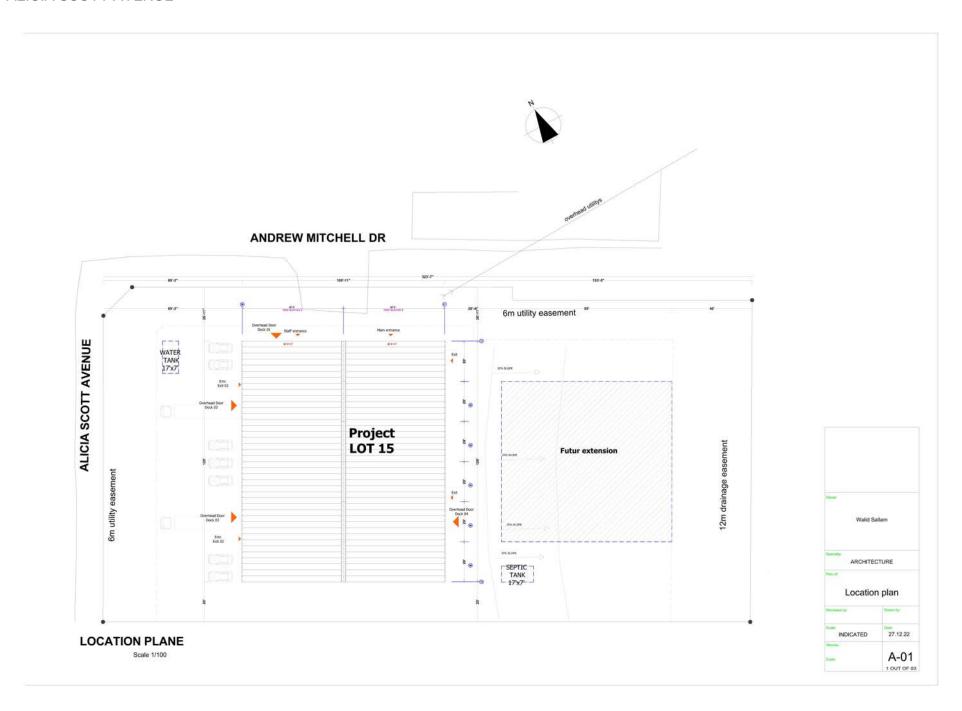

### **Property Summary**

**Building Size:** 

Available Space:

Column Spacing: 50' x 20' Ceiling Height: 16' x 18' Dock & grade loading Loading: 600 Volt, 100 Amp 3 Phase Electrical: Power Zoning: BP (Business Park) Lease Rate: \$15.50 Net CAM & Tax: \$4.50 (2023 Budget) January 2024 Available:

### **Property Overview**

12,000 SF

5,000 SF - 12,000 SF

New construction industrial building in the growing area of Mount Uniacke 3 Unit sizes available (5,000 SF, 6,000 SF or 12,000 SF) Easy highway access via Highway 101 exit 3