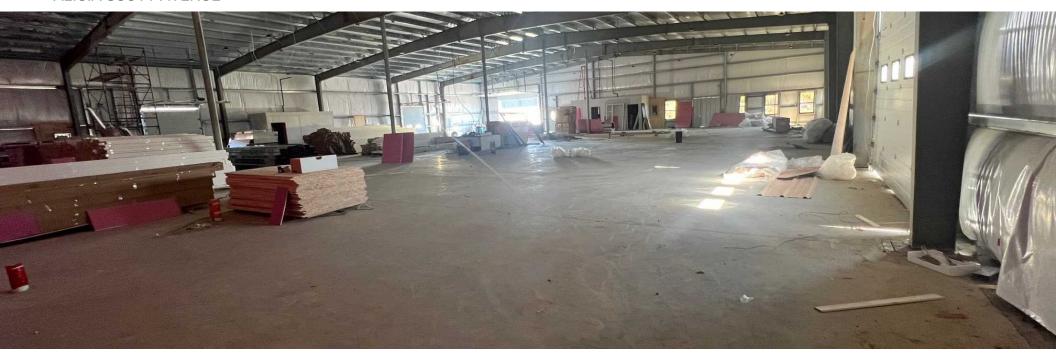

# INDUSTRIAL - FOR LEASE 9 Alicia Scott Avenue



### PROPERTY SUMMARY

### COMMERCIA ADVISORS

ALICIA SCOTT AVENUE



### **Property Summary**

**Building Size:** 

Available Space:

Column Spacing: 50' x 20' Ceiling Height: 16' x 18' Dock & grade loading Loading: 600 Volt, 100 Amp 3 Phase Electrical: Power Zoning: BP (Business Park) Lease Rate: \$15.50 Net CAM & Tax: \$4.50 (2023 Budget) January 2024 Available:

### **Property Overview**

12,000 SF

5,000 SF - 12,000 SF

New construction industrial building in the growing area of Mount Uniacke 3 Unit sizes available (5,000 SF, 6,000 SF or 12,000 SF) Easy highway access via Highway 101 exit 3

#### **Location Overview**

Alicia Scott Avenue is located in the newer section of the Mount Uniacke Industrial Park, off Lady Mary Way, off James Boyle Drive.

Mount Uniacke, located within the Municipality of East Hants is located at Exit 3 on the twinned 110km/