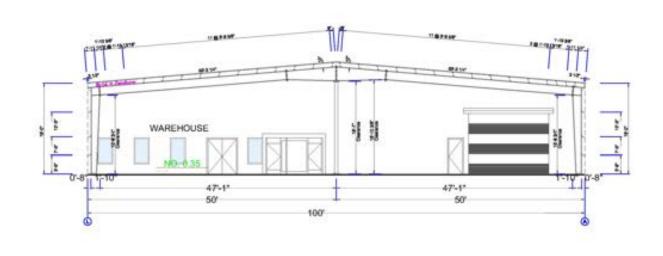

ants is located at Exit 3 on the twinned 110km/h Highway 101, and is the logical extension of Lower, Middle and Upper Sackville in the HRM. 12 minutes or 18.2 KM gets you to the Bedford Bypass for convenient access to Larry Uteck, and the Burnside Industrial Park via magazine hill, and future Burnside access via Burnside connector to Highway 102 exit adjacent Duke Street, Bedford (2023 target completion).

In 2016, East Hants had one of the most economically active populations in Nova Scotia, with 66.3% of residents (age 15 years and over) in employment.

# PROPERTY PHOTOS

ALICIA SCOTT AVENUE











# PROPERTY PHOTOS ALICIA SCOTT AVENUE







# PROPERTY PHOTOS ALICIA SCOTT AVENUE













Option 1. 5,000 or









# **BUILDING FACADE**



ALICIA SCOTT AVENUE

CUT A-A



1:100









# **LOCATION MAPS**



ALICIA SCOTT AVENUE







### **CONTACT INFORMATION**



ALICIA SCOTT AVENUE

MATT OLSEN COMMERCIAL REAL ESTATE ADVISOR KW COMMERCIAL ADVISORS

902-489-7187 | MATTOLSEN@KWCOMMERCIAL.COM

PHIL BOLHUIS
COMMERCIAL REAL ESTATE ADVISOR
KW COMMERCIAL ADVISORS

902-293-4524 | PHILBOLHUIS@KWCOMMERCIAL.COM