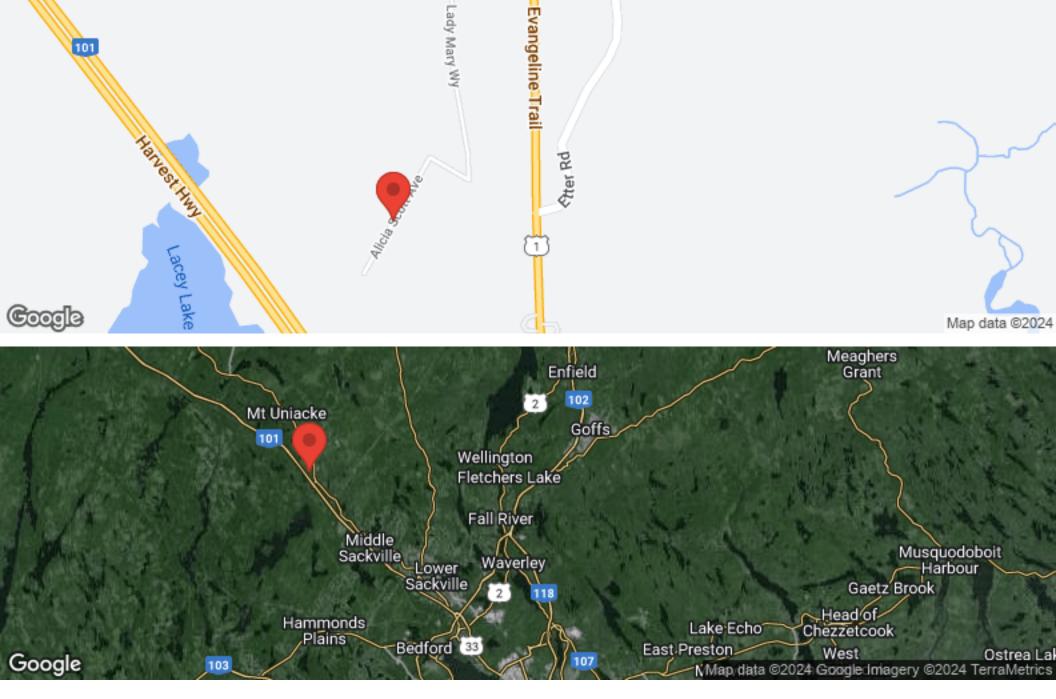

# **LOCATION MAPS**

ALICIA SCOTT AVENUE

#### **Location Overview**

Alicia Scott Avenue is located in the newer section of the Mount Uniacke Industrial Park, off Lady Mary Way, off James Boyle Drive.

Mount Uniacke, located within the Municipality of East Hants is located at Exit 3 on the twinned 110km/h Highway 101, and is the logical extension of Lower, Middle and Upper Sackville in the HRM. 12 minutes or 18.2 KM gets you to the Bedford Bypass for convenient access to Larry Uteck, and the Burnside Industrial Park via magazine hill, and future Burnside access via Burnside connector to Highway 102 exit adjacent Duke Street, Bedford (2023 target completion).