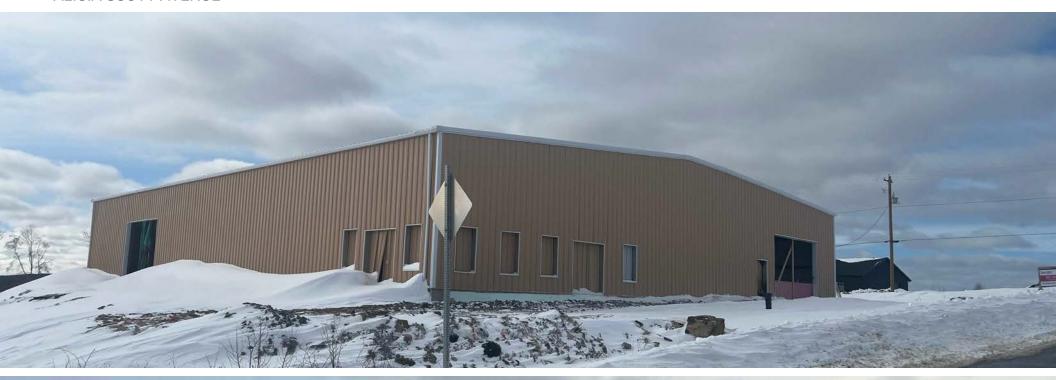

r section of the Mount Uniacke Industrial Park, off Lady Mary Way, off James Boyle Drive.

Mount Uniacke, located within the Municipality of East Hants is located at Exit 3 on the twinned 110km/h Highway 101, and is the logical extension of Lower, Middle and Upper Sackville in the HRM. 12 minutes or 18.2 KM gets you to the Bedford Bypass for convenient access to Larry Uteck, and the Burnside Industrial Park via magazine hill, and future Burnside access via Burnside connector to Highway 102 exit adjacent Duke Street, Bedford (2023 target completion).

In 2016, East Hants had one of the most economically active populations in Nova Scotia, with 66.3% of residents (age 15 years and over) in employment.

# PROPERTY PHOTOS

ALICIA SCOTT AVENUE











# PROPERTY PHOTOS ALICIA SCOTT AVENUE







# PROPERTY PHOTOS ALICIA SCOTT AVENUE













Option 1. 5,000 or









# **BUILDING FACADE**



ALICIA SCOTT AVENUE

CUT A-A



1:100









# **LOCATION MAPS**



ALICIA SCOTT AVENUE







### **CONTACT INFORMATION**



ALICIA SCOTT AVENUE

MATT OLSEN COMMERCIAL REAL ESTATE ADVISOR KW COMMERCIAL ADVISORS

902-489-7187 | MATTOLSEN@KWCOMMERCIAL.COM

PHIL BOLHUIS
COMMERCIAL REAL ESTATE ADVISOR
KW COMMERCIAL ADVISORS

902-293-4524 | PHILBOLHUIS@KWCOMMERCIAL.COM