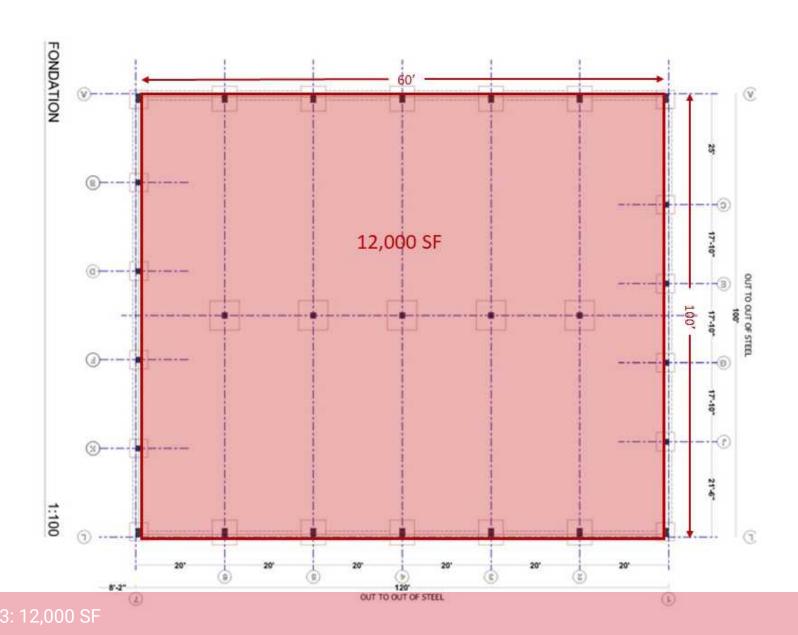

# PROPERTY PHOTOS ALICIA SCOTT AVENUE

Option 1. 5,000 or

### **Property Summary**

**Building Size:** 

Available Space:

Column Spacing: 50' x 20' Ceiling Height: 16' x 18' Dock & grade loading Loading: 600 Volt, 100 Amp 3 Phase Electrical: Power Zoning: BP (Business Park) Lease Rate: \$15.50 Net CAM & Tax: \$4.50 (2023 Budget) January 2024 Available:

### **Property Overview**

12,000 SF

5,000 SF - 12,000 SF

New construction industrial building in the growing area of Mount Uniacke 3 Unit sizes available (5,000 SF, 6,000 SF or 12,000 SF) Easy highway access via Highway 101 exit 3