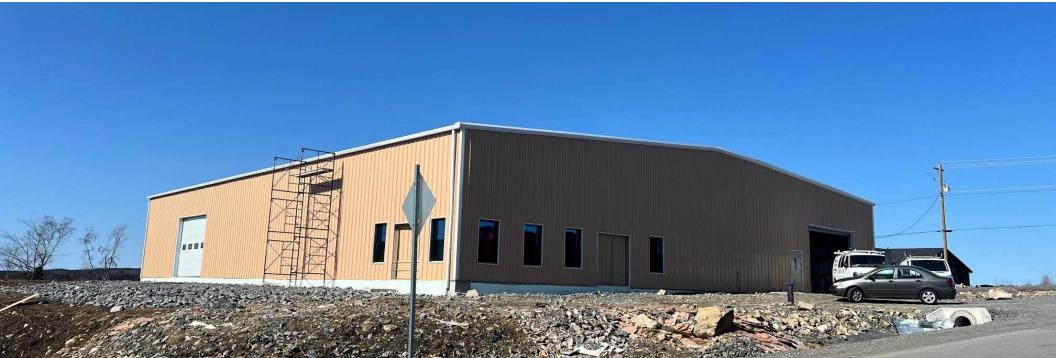

ff Lady Mary Way, off James Boyle Drive.

Mount Uniacke, located within the Municipality of East Hants is located at Exit 3 on the twinned 110km/h Highway 101, and is the logical extension of Lower, Middle and Upper Sackville in the HRM. 12 minutes or 18.2 KM gets you to the Bedford Bypass for convenient access to Larry Uteck, and the Burnside Industrial Park via magazine hill, and future Burnside access via Burnside connector to Highway 102 exit adjacent Duke Street, Bedford (2023 target completion).

In 2016, East Hants had one of the most economically active populations in Nova Scotia, with 66.3% of residents (age 15 years and over) in employment.

# PROPERTY PHOTOS

ALICIA SCOTT AVENUE











# PROPERTY PHOTOS ALICIA SCOTT AVENUE







# PROPERTY PHOTOS ALICIA SCOTT AVENUE













Option 1. 5,000 or









# **BUILDING FACADE**



ALICIA SCOTT AVENUE

CUT A-A



1:100









# **LOCATION MAPS**



ALICIA SCOTT AVENUE







### **CONTACT INFORMATION**



ALICIA SCOTT AVENUE

MATT OLSEN COMMERCIAL REAL ESTATE ADVISOR KW COMMERCIAL ADVISORS

902-489-7187 | MATTOLSEN@KWCOMMERCIAL.COM

PHIL BOLHUIS
COMMERCIAL REAL ESTATE ADVISOR
KW COMMERCIAL ADVISORS

902-293-4524 | PHILBOLHUIS@KWCOMMERCIAL.COM