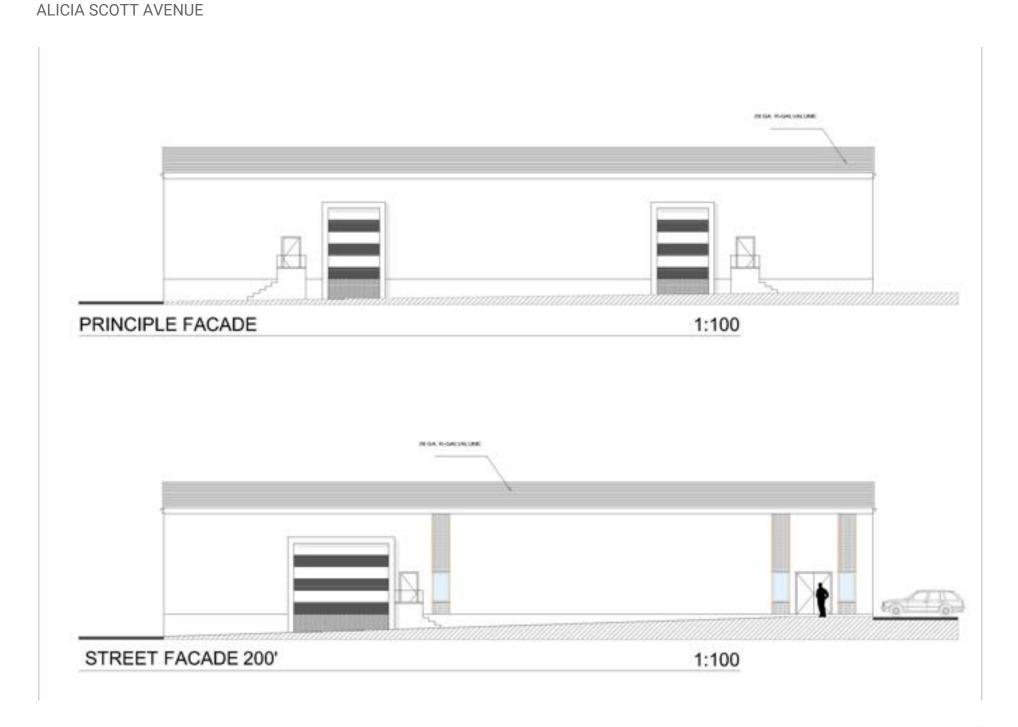

s located at Exit 3 on the twinned 110km/h Highway 101, and is the logical extension of Lower, Middle and Upper Sackville in the HRM. 12 minutes or 18.2 KM gets you to the Bedford Bypass for convenient access to Larry Uteck, and the Burnside Industrial Park via magazine hill, and future Burnside access via Burnside connector to Highway 102 exit adjacent Duke Street, Bedford (2023 target completion).

In 2016, East Hants had one of the most economically active populations in Nova Scotia, with 66.3% of residents (age 15 years and over) in employment.

# PROPERTY PHOTOS

ALICIA SCOTT AVENUE











# PROPERTY PHOTOS ALICIA SCOTT AVENUE







# PROPERTY PHOTOS ALICIA SCOTT AVENUE













Option 1. 5,000 or









# **BUILDING FACADE**



ALICIA SCOTT AVENUE

CUT A-A



1:100









# **LOCATION MAPS**



ALICIA SCOTT AVENUE







### **CONTACT INFORMATION**



ALICIA SCOTT AVENUE

MATT OLSEN COMMERCIAL REAL ESTATE ADVISOR KW COMMERCIAL ADVISORS

902-489-7187 | MATTOLSEN@KWCOMMERCIAL.COM

PHIL BOLHUIS
COMMERCIAL REAL ESTATE ADVISOR
KW COMMERCIAL ADVISORS

902-293-4524 | PHILBOLHUIS@KWCOMMERCIAL.COM