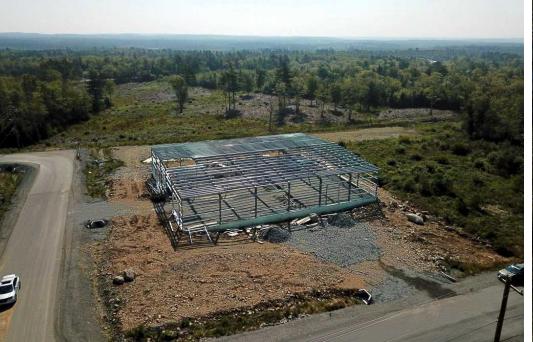

*

Alicia Scott Avenue is located in the newer section of the Mount Uniacke Industrial Park, off Lady Mary Way, off James Boyle Drive.

Mount Uniacke, located within the Municipality of East Hants is located at Exit 3 on the twinned 110km/h Highway 101, and is the logical extension of Lower, Middle and Upper Sackville in the HRM. 12 minutes or 18.2 KM gets you to the Bedford Bypass for convenient access to Larry Uteck, and the Burnside Industrial Park via magazine hill, and future Burnside access via Burnside connector to Highway 102 exit adjacent Duke Street, Bedford (2023 target completion).

In 2016, East Hants had one of the most economically active populations in Nova Scotia, with 66.3% of residents (age 15 years and over) in employment.

# PROPERTY PHOTOS

ALICIA SCOTT AVENUE











# PROPERTY PHOTOS ALICIA SCOTT AVENUE







# PROPERTY PHOTOS ALICIA SCOTT AVENUE













Option 1. 5,000 or









# **BUILDING FACADE**



ALICIA SCOTT AVENUE

CUT A-A



1:100









# **LOCATION MAPS**



ALICIA SCOTT AVENUE







### **CONTACT INFORMATION**



ALICIA SCOTT AVENUE

MATT OLSEN COMMERCIAL REAL ESTATE ADVISOR KW COMMERCIAL ADVISORS

902-489-7187 | MATTOLSEN@KWCOMMERCIAL.COM

PHIL BOLHUIS
COMMERCIAL REAL ESTATE ADVISOR
KW COMMERCIAL ADVISORS

902-293-4524 | PHILBOLHUIS@KWCOMMERCIAL.COM