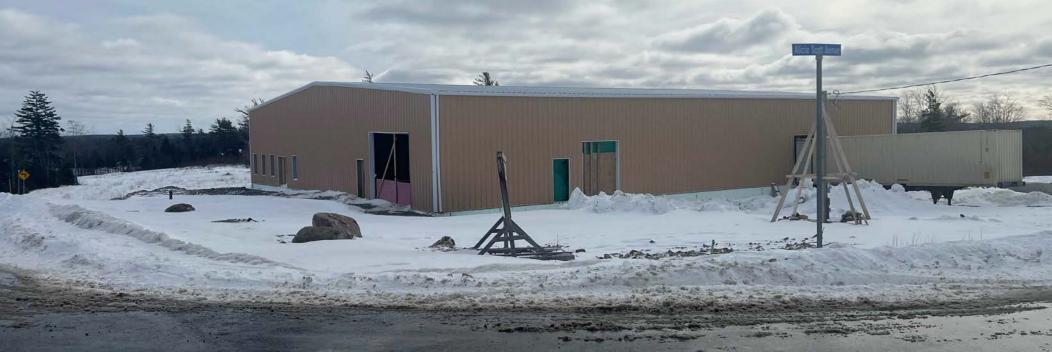

section of the Mount Uniacke Industrial Park, off Lady Mary Way, off James Boyle Drive.

Mount Uniacke, located within the Municipality of East Hants is located at Exit 3 on the twinned 110km/h Highway 101, and is the logical extension of Lower, Middle and Upper Sackville in the HRM. 12 minutes or 18.2 KM gets you to the Bedford Bypass for convenient access to Larry Uteck, and the Burnside Industrial Park via magazine hill, and future Burnside access via Burnside connector to Highway 102 exit adjacent Duke Street, Bedford (2023 target completion).

In 2016, East Hants had one of the most economically active populations in Nova Scotia, with 66.3% of residents (age 15 years and over) in employment.

# PROPERTY PHOTOS

ALICIA SCOTT AVENUE











# PROPERTY PHOTOS ALICIA SCOTT AVENUE







# PROPERTY PHOTOS ALICIA SCOTT AVENUE













Option 1. 5,000 or









# **BUILDING FACADE**



ALICIA SCOTT AVENUE

CUT A-A



1:100









# **LOCATION MAPS**



ALICIA SCOTT AVENUE







### **CONTACT INFORMATION**



ALICIA SCOTT AVENUE

MATT OLSEN COMMERCIAL REAL ESTATE ADVISOR KW COMMERCIAL ADVISORS

902-489-7187 | MATTOLSEN@KWCOMMERCIAL.COM

PHIL BOLHUIS
COMMERCIAL REAL ESTATE ADVISOR
KW COMMERCIAL ADVISORS

902-293-4524 | PHILBOLHUIS@KWCOMMERCIAL.COM