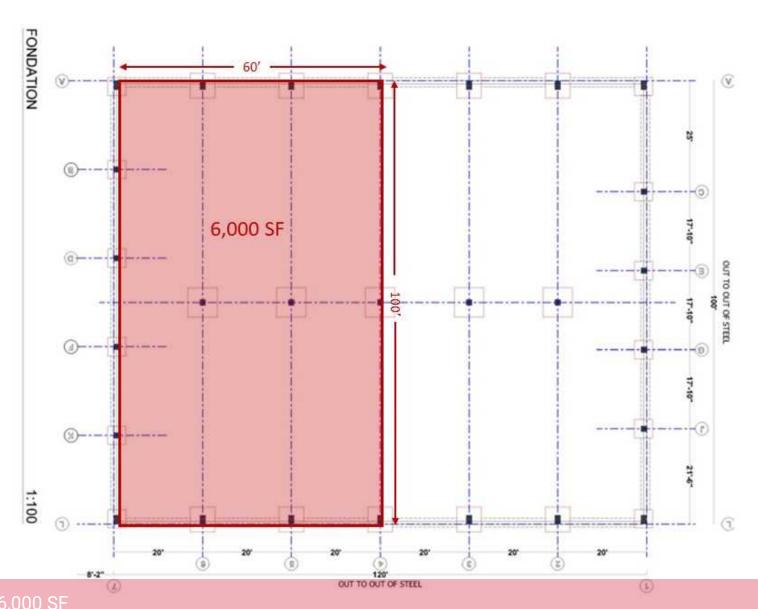

# PROPERTY PHOTOS ALICIA SCOTT AVENUE

Option 1. 5,000 or

### **Property Summary**

**Building Size:** 

Available Space:

Column Spacing: 50' x 20' Ceiling Height: 16' x 18' Dock & grade loading Loading: 600 Volt, 100 Amp 3 Phase Electrical: Power Zoning: BP (Business Park) Lease Rate: \$15.50 Net CAM & Tax: \$4.50 (2023 Budget) January 2024 Available:

### **Property Overview**

12,000 SF

5,000 SF - 12,000 SF

New construction industrial building in the growing area of Mount Uniacke 3 Unit sizes available (5,000 SF, 6,000 SF or 12,000 SF) Easy highway access via Highway 101 exit 3