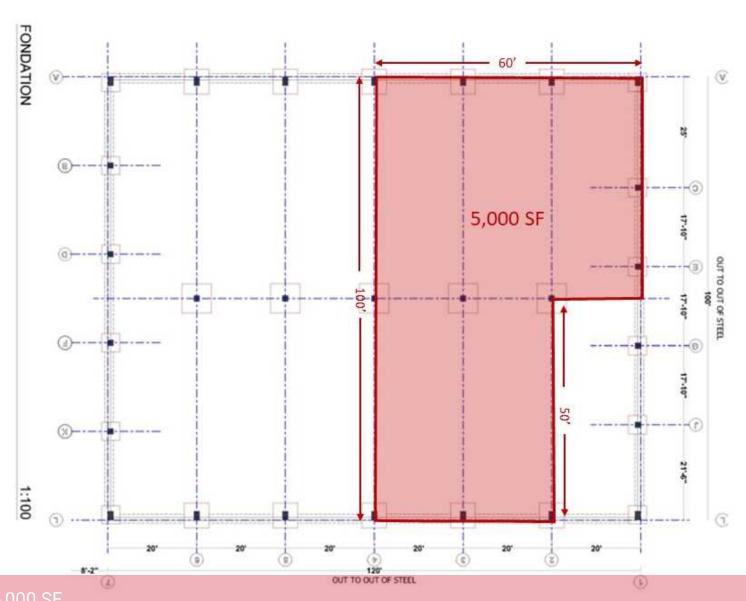

ady Mary Way, off James Boyle Drive.

Mount Uniacke, located within the Municipality of East Hants is located at Exit 3 on the twinned 110km/h Highway 101, and is the logical extension of Lower, Middle and Upper Sackville in the HRM. 12 minutes or 18.2 KM gets you to the Bedford Bypass for convenient access to Larry Uteck, and the Burnside Industrial Park via magazine hill, and future Burnside access via Burnside connector to Highway 102 exit adjacent Duke Street, Bedford (2023 target completion).

In 2016, East Hants had one of the most economically active populations in Nova Scotia, with 66.3% of residents (age 15 years and over) in employment.

# PROPERTY PHOTOS

ALICIA SCOTT AVENUE











# PROPERTY PHOTOS ALICIA SCOTT AVENUE







# PROPERTY PHOTOS ALICIA SCOTT AVENUE













Option 1. 5,000 or









# **BUILDING FACADE**



ALICIA SCOTT AVENUE

CUT A-A



1:100









# **LOCATION MAPS**



ALICIA SCOTT AVENUE







### **CONTACT INFORMATION**



ALICIA SCOTT AVENUE

MATT OLSEN COMMERCIAL REAL ESTATE ADVISOR KW COMMERCIAL ADVISORS

902-489-7187 | MATTOLSEN@KWCOMMERCIAL.COM

PHIL BOLHUIS
COMMERCIAL REAL ESTATE ADVISOR
KW COMMERCIAL ADVISORS

902-293-4524 | PHILBOLHUIS@KWCOMMERCIAL.COM