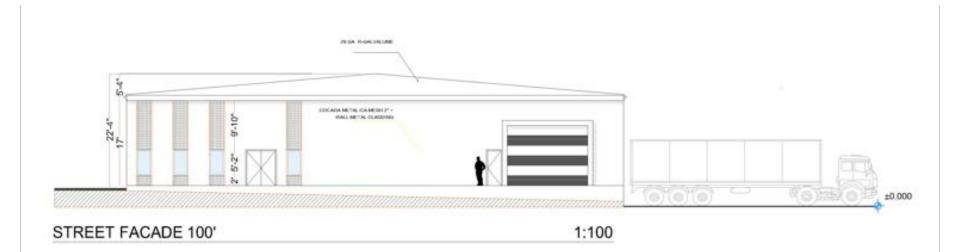

of East Hants is located at Exit 3 on the twinned 110km/h Highway 101, and is the logical extension of Lower, Middle and Upper Sackville in the HRM. 12 minutes or 18.2 KM gets you to the Bedford Bypass for convenient access to Larry Uteck, and the Burnside Industrial Park via magazine hill, and future Burnside access via Burnside connector to Highway 102 exit adjacent Duke Street, Bedford (2023 target completion).

In 2016, East Hants had one of the most economically active populations in Nova Scotia, with 66.3% of residents (age 15 years and over) in employment.

# PROPERTY PHOTOS

ALICIA SCOTT AVENUE











# PROPERTY PHOTOS ALICIA SCOTT AVENUE







# PROPERTY PHOTOS ALICIA SCOTT AVENUE













Option 1. 5,000 or









# **BUILDING FACADE**



ALICIA SCOTT AVENUE

CUT A-A



1:100









# **LOCATION MAPS**



ALICIA SCOTT AVENUE







### **CONTACT INFORMATION**



ALICIA SCOTT AVENUE

MATT OLSEN COMMERCIAL REAL ESTATE ADVISOR KW COMMERCIAL ADVISORS

902-489-7187 | MATTOLSEN@KWCOMMERCIAL.COM

PHIL BOLHUIS
COMMERCIAL REAL ESTATE ADVISOR
KW COMMERCIAL ADVISORS

902-293-4524 | PHILBOLHUIS@KWCOMMERCIAL.COM