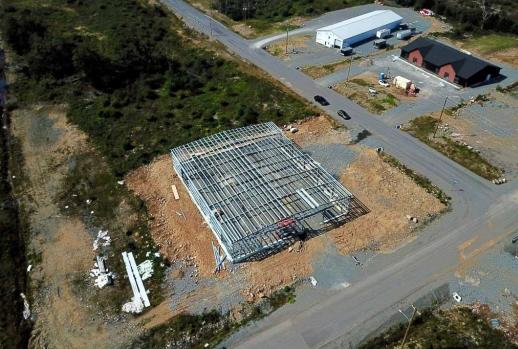

Alicia Scott Avenue is located in the newer section of the Mount Uniacke Industrial Park, off Lady Mary Way, off James Boyle Drive.

Mount Uniacke, located within the Municipality of East Hants is located at Exit 3 on the twinned 110km/h Highway 101, and is the logical extension of Lower, Middle and Upper Sackville in the HRM. 12 minutes or 18.2 KM gets you to the Bedford Bypass for convenient access to Larry Uteck, and the Burnside Industrial Park via magazine hill, and future Burnside access via Burnside connector to Highway 102 exit adjacent Duke Street, Bedford (2023 target completion).

In 2016, East Hants had one of the most economically active populations in Nova Scotia, with 66.3% of residents (age 15 years and over) in employment.

# PROPERTY PHOTOS

ALICIA SCOTT AVENUE











# PROPERTY PHOTOS ALICIA SCOTT AVENUE







# PROPERTY PHOTOS ALICIA SCOTT AVENUE













Option 1. 5,000 or









# **BUILDING FACADE**



ALICIA SCOTT AVENUE

CUT A-A



1:100









# **LOCATION MAPS**



ALICIA SCOTT AVENUE







### **CONTACT INFORMATION**



ALICIA SCOTT AVENUE

MATT OLSEN COMMERCIAL REAL ESTATE ADVISOR KW COMMERCIAL ADVISORS

902-489-7187 | MATTOLSEN@KWCOMMERCIAL.COM

PHIL BOLHUIS
COMMERCIAL REAL ESTATE ADVISOR
KW COMMERCIAL ADVISORS

902-293-4524 | PHILBOLHUIS@KWCOMMERCIAL.COM