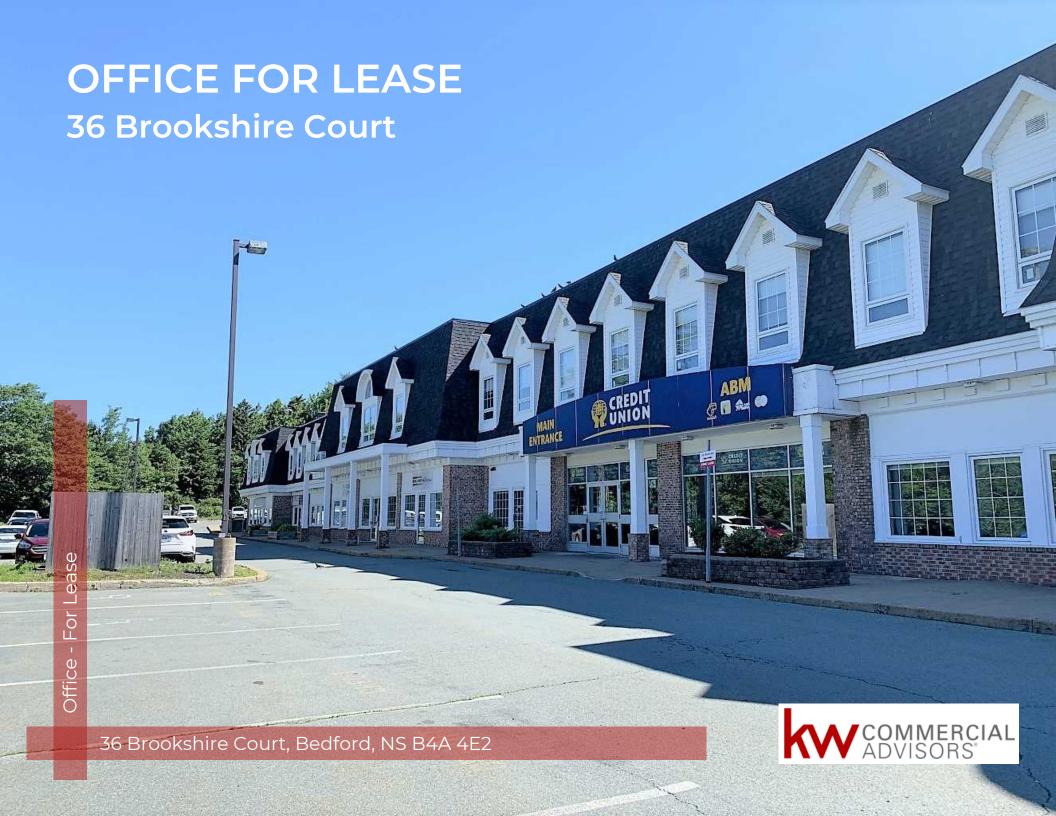

#### **EXECUTIVE SUMMARY**

36 BROOKSHIRE COURT

#### **LOCATION OVERVIEW**

The subject property is located on Brookshire Court, with full exposure on the Hammonds Plains Road and easy access to Highway 102 via the Bicentennial Highway. Highway 102 leads to owntown Halifax and intersects with other major highways leading to the South Shore, the Annapolis Valley, the Halifax Airport and New Brunswick via Truro.