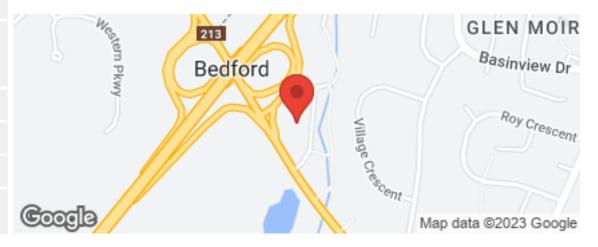

#### **EXECUTIVE SUMMARY**

36 BROOKSHIRE COURT





#### **OFFERING SUMMARY**

**PROPERTY TYPE:** Office

UNIT: Unit 4

AVAILABLE SPACE:

1,200 SF

FEATURES:

5 large rooms, bathroom, kitchen, and front reception with newly

renovated finishes.

PARKING: Ample paved parking available

**LEASE RATE:** \$17.00

CAM & TAX: \$8.29 (Power Not Included)

**AVAILABILITY:** November 1st, 2023

#### **LOCATION OVERVIEW**

The subject property is located on Brookshire Court, with full exposure on the Hammonds Plains Road and easy access to Highway 102 via the Bicentennial Highway. Highway 102 leads to owntown Halifax and intersects with other major highways leading to the South Shore, the Annapolis Valley, the Halifax Airport and New Brunswick via Truro.



# PROPERTY PHOTOS







## PROPERTY PHOTOS











### **LOCATION MAPS**







#### **BUSINESS MAP**

COMMERCIAL ADVISORS



### **CONTACT INFORMATION**

36 BROOKSHIRE COURT





ALLY CONNORS COMMERCIAL REAL ESTATE ADVISOR KW COMMERCIAL ADVISORS

902-717-4824 | ALLYTHIBODEAU@KWCOMMERCIAL.COM