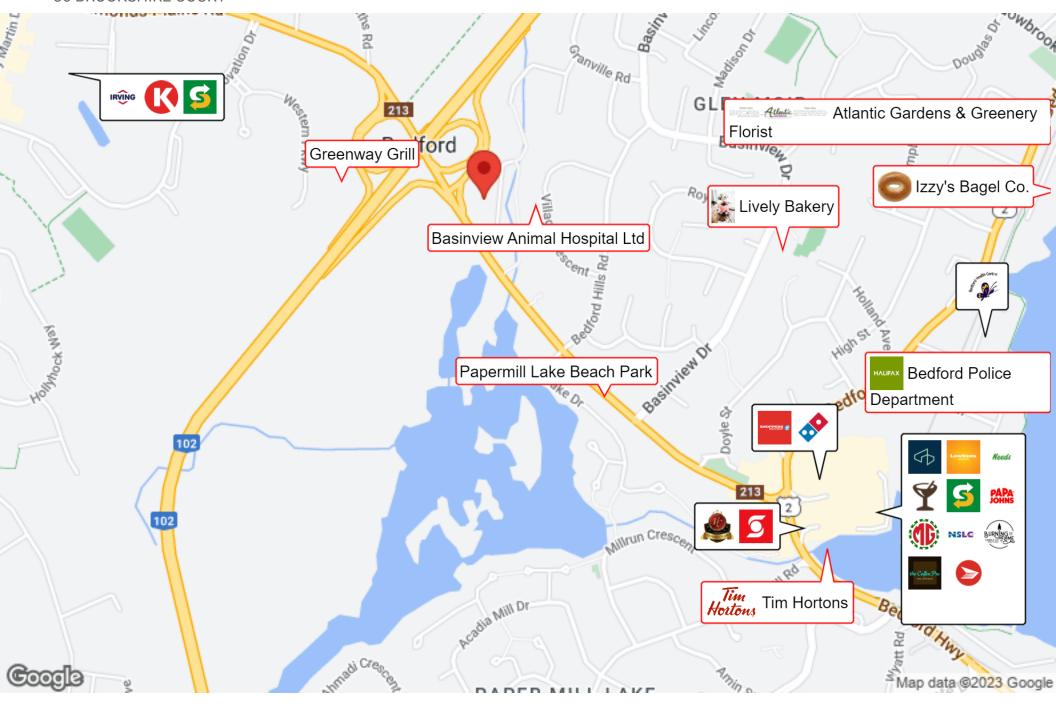

RTY TYPE:** Office

UNIT: Unit 4

AVAILABLE SPACE:

1,200 SF

FEATURES:

5 large rooms, bathroom, kitchen, and front reception with newly

renovated finishes.

PARKING: Ample paved parking available

**LEASE RATE:** \$17.00

CAM & TAX: \$8.29 (Power Not Included)

**AVAILABILITY:** November 1st, 2023

#### **LOCATION OVERVIEW**

The subject property is located on Brookshire Court, with full exposure on the Hammonds Plains Road and easy access to Highway 102 via the Bicentennial Highway. Highway 102 leads to owntown Halifax and intersects with other major highways leading to the South Shore, the Annapolis Valley, the Halifax Airport and New Brunswick via Truro.



# PROPERTY PHOTOS







## PROPERTY PHOTOS











### **LOCATION MAPS**







#### **BUSINESS MAP**

COMMERCIAL ADVISORS



### **CONTACT INFORMATION**

36 BROOKSHIRE COURT





ALLY CONNORS COMMERCIAL REAL ESTATE ADVISOR KW COMMERCIAL ADVISORS

902-717-4824 | ALLYTHIBODEAU@KWCOMMERCIAL.COM