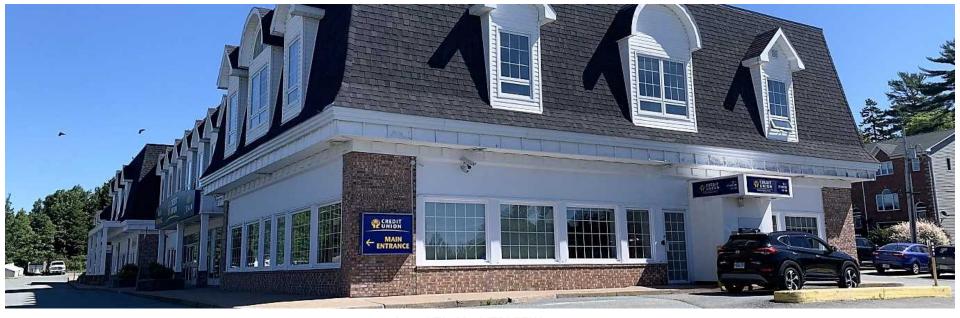

#### **EXECUTIVE SUMMARY**

36 BROOKSHIRE COURT





#### **OFFERING SUMMARY**

**PROPERTY TYPE:** Office

UNIT: Unit 4

AVAILABLE SPACE:

1,200 SF

FEATURES:

5 large rooms, bathroom, kitchen, and front reception with newly

renovated finishes.

PARKING: Ample paved parking available

**LEASE RATE:** \$17.00

CAM & TAX: \$8.29 (Power Not Included)

**AVAILABILITY:** November 1st, 2023

#### **LOCATION OVERVIEW**

The subject property is located on Brookshire Court, with full exposure on the Hammonds Plains Road and easy access to Highway 102 via the Bicentennial Highway. Highway 102 leads to owntown Halifax and intersects with other major highways leading to the South Shore, the Annapolis Valley, the Halifax Airport and New Brunswick via Truro.



# PROPERTY PHOTOS







## PROPERTY PHOTOS











### **LOCATION MAPS**







#### **B