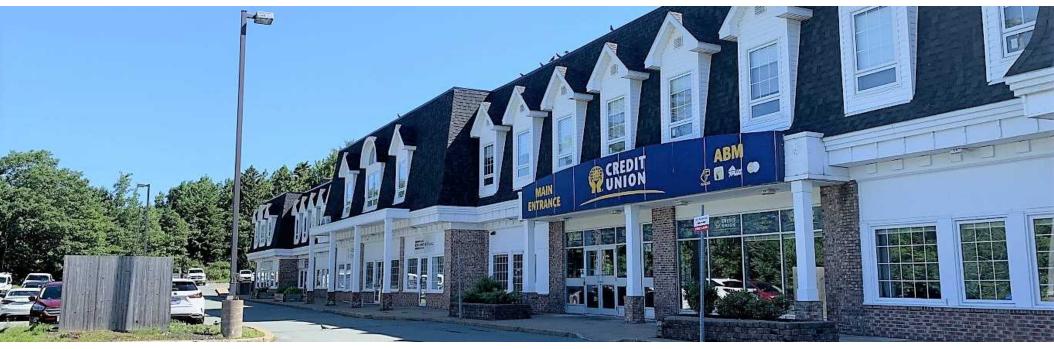

#### **LOCATION OVERVIEW**

The subject property is located on Brookshire Court, with full exposure on the Hammonds Plains Road and easy access to Highway 102 via the Bicentennial Highway. Highway 102 leads to owntown Halifax and intersects with other major highways leading to the South Shore, the Annapolis Valley, the Halifax Airport and New Brunswick via Truro.

### **LOCATION MAPS**