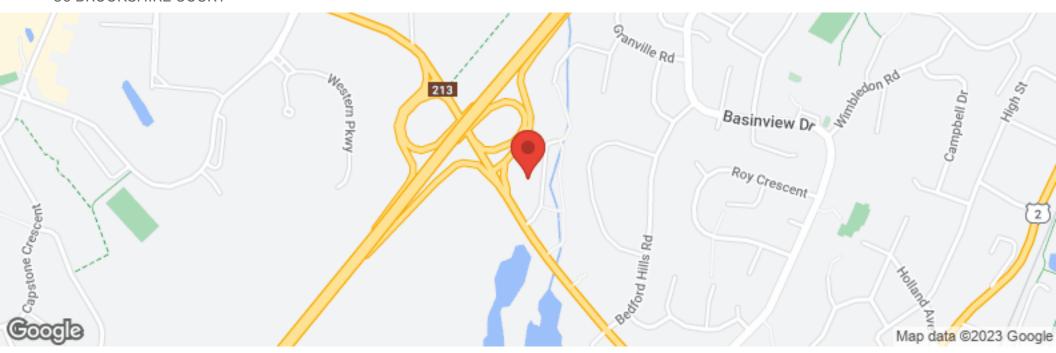

### **LOCATION MAPS**

#### **LOCATION OVERVIEW**

The subject property is located on Brookshire Court, with full exposure on the Hammonds Plains Road and easy access to Highway 102 via the Bicentennial Highway. Highway 102 leads to owntown Halifax and intersects with other major highways leading to the South Shore, the Annapolis Valley, the Halifax Airport and New Brunswick via Truro.