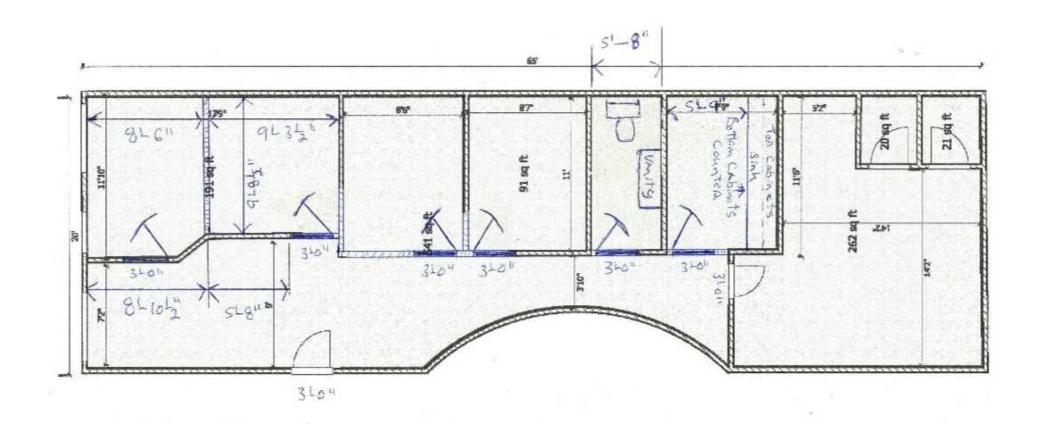

#### **OFFERING SUMMARY**

**PROPERTY TYPE:** Office

UNIT: Unit 4

AVAILABLE SPACE:

1,200 SF

FEATURES:

5 large rooms, bathroom, kitchen, and front reception with newly

renovated finishes.