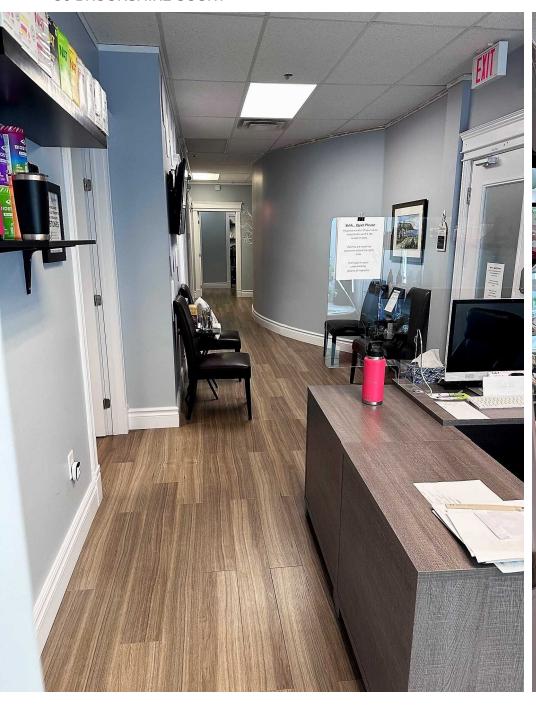

#### **OFFERING SUMMARY**

**PROPERTY TYPE:** Office

UNIT: Unit 4

AVAILABLE SPACE:

1,200 SF

FEATURES:

5 large rooms, bathroom, kitchen, and front reception with newly

renovated finishes.

# PROPERTY PHOTOS

## PROPERTY PHOTOS