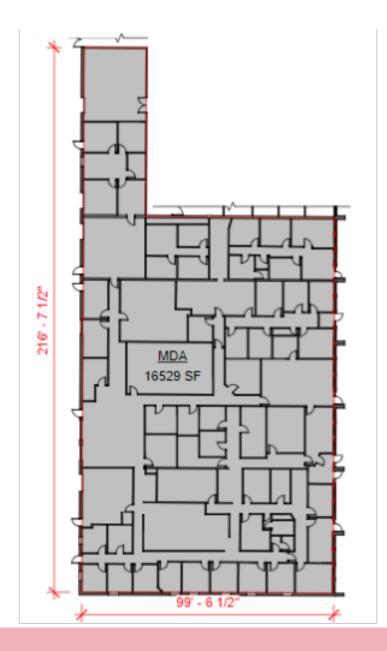

erty Overview**

Various sized suites available with leaseholds in place Jnits with dock level loading available Air-conditioned offices Exterior & interior units Excellent exposure on Windmill Road Ample free parking

#### **Location Overview**

1000 Windmill Road is conveniently located adjacent to the Akerley Boulevard with excellent exposure overseeing in excess of 40,000 cars per day. Enterprises within the park are bounded by Highways 111 & 118, Burnside enterprises are within minutes of downtown Halifax and Robert L. Stanfield International Airport.



### PROPERTY PHOTOS











# BUILDING LAYOUT



Available Units

1000 WINDMILL ROAD





Suite 4A: 1,150 SF











1000 WINDMILL ROAD



Suite 38: 2,801 SF











### FLOOR PLAN - SUITE 60 (DEMISABLE)

1000 WINDMILL ROAD



Suite 60: 17,885 SF



## LOCATION MAPS







# BUSINESS MAP





### **CONTACT INFORMATION**

1000 WINDMILL ROAD



MATT OLSEN COMMERCIAL REAL ESTATE ADVISOR KW COMMERCIAL ADVISORS

902-489-7187 | MATTOLSEN@KWCOMMERCIAL.COM



PHIL BOLHUIS COMMERCIAL REAL ESTATE ADVISOR KW COMMERCIAL ADVISORS

902-293-4524 | PHILBOLHUIS@KWCOMMERCIAL.COM