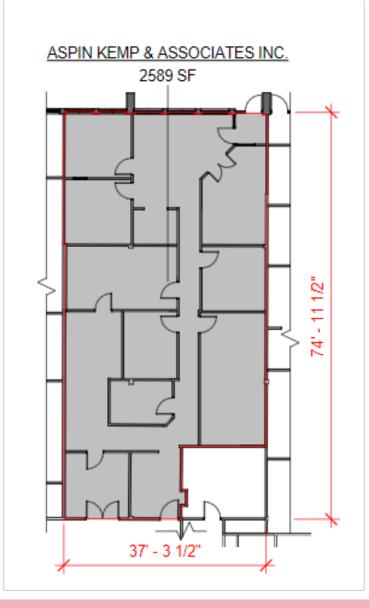

#### PROPERTY SUMMARY

1000 WINDMILL ROAD

| Property Summary |                                       | Property                                                         |
|------------------|---------------------------------------|------------------------------------------------------------------|
| Property Type:   | Office / Industrial                   | Various s<br>Units with<br>Air-condit<br>Exterior &<br>Excellent |
| Available Space: | Suite 4A (1,150 SF)                   |                                                                  |
|                  | Suite 15 (1,132 SF)                   |                                                                  |
|                  | Suite 24 (2,020 SF)                   |                                                                  |
|                  | Suite 38 (2,801 SF)                   | Ample fre                                                        |
|                  | Suite 45 (1,612 SF)                   | Location                                                         |
|                  | Suite 46 (1,619 SF)                   | 1000 Win                                                         |
|                  | Suite 60 (17,885 SF -<br>Demisable)   | exposure<br>bounded<br>Halifax ar                                |
| Zoning:          | I-2 Industrial                        |                                                                  |
| Lease Rate:      | \$10.00 Net PSF                       |                                                                  |
| CAM & Tax:       | \$6.50 (2023 Budget) +<br>Electricity |                                                                  |
|                  |                                       |                                                                  |