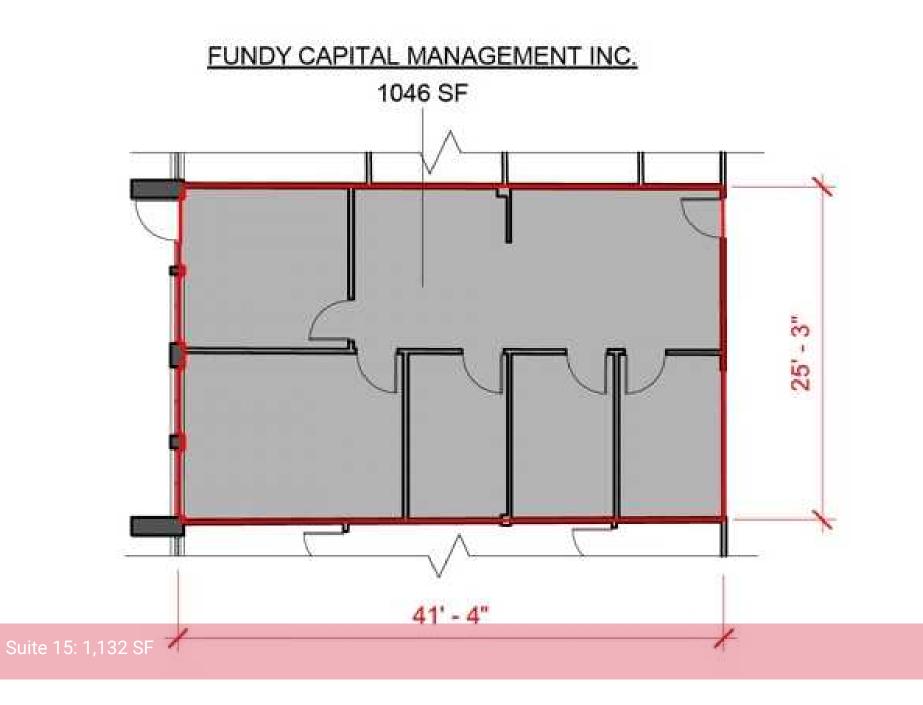

#### PROPERTY SUMMARY

1000 WINDMILL ROAD

| Property Summary |                                       | Property                                                         |
|------------------|---------------------------------------|------------------------------------------------------------------|
| Property Type:   | Office / Industrial                   | Various s<br>Units with<br>Air-condit<br>Exterior &<br>Excellent |
| Available Space: | Suite 4A (1,150 SF)                   |                                                                  |
|                  | Suite 15 (1,132 SF)                   |                                                                  |
|                  | Suite 24 (2,020 SF)                   |                                                                  |
|                  | Suite 38 (2,801 SF)                   | Ample fre                                                        |
|                  | Suite 45 (1,612 SF)                   | Location                                                         |
|                  | Suite 46 (1,619 SF)                   | 1000 Win                                                         |
|                  | Suite 60 (17,885 SF -<br>Demisable)   | exposure<br>bounded<br>Halifax ar                                |
| Zoning:          | I-2 Industrial                        |                                                                  |
| Lease Rate:      | \$10.00 Net PSF                       |                                                                  |
| CAM & Tax:       | \$6.50 (2023 Budget) +<br>Electricity |                                                                  |
|                  |                                       |                                                                  |