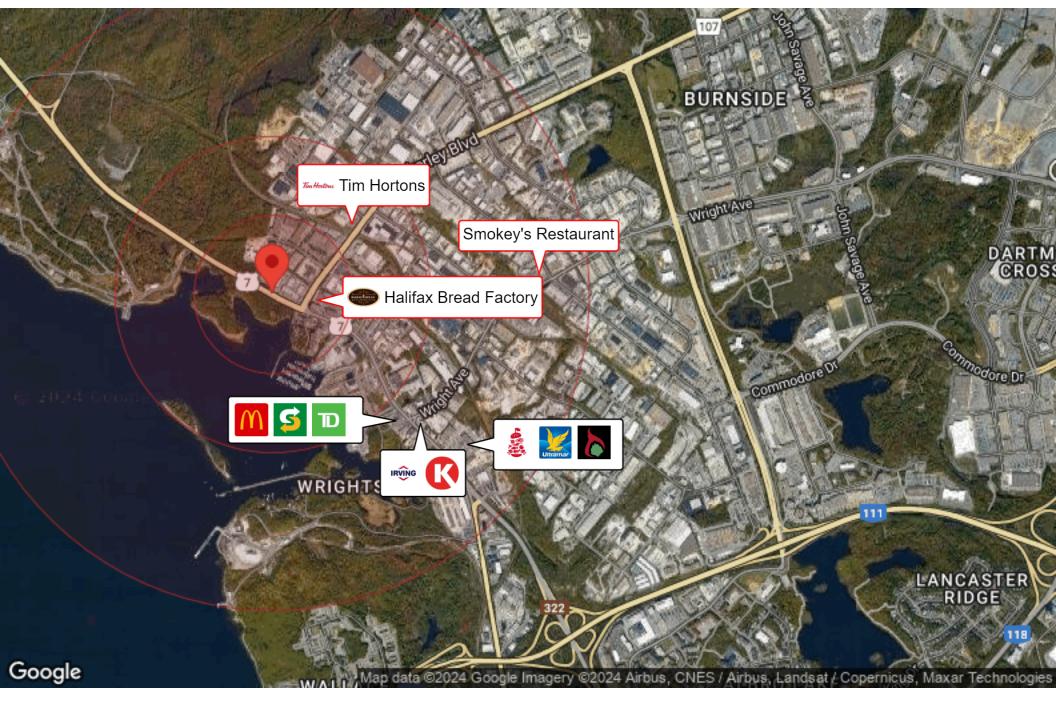

n place Jnits with dock level loading available Air-conditioned offices Exterior & interior units Excellent exposure on Windmill Road Ample free parking

#### **Location Overview**

1000 Windmill Road is conveniently located adjacent to the Akerley Boulevard with excellent exposure overseeing in excess of 40,000 cars per day. Enterprises within the park are bounded by Highways 111 & 118, Burnside enterprises are within minutes of downtown Halifax and Robert L. Stanfield International Airport.



### PROPERTY PHOTOS











# BUILDING LAYOUT



Available Units

1000 WINDMILL ROAD





Suite 4A: 1,150 SF











1000 WINDMILL ROAD



Suite 38: 2,801 SF











### FLOOR PLAN - SUITE 60 (DEMISABLE)

1000 WINDMILL ROAD



Suite 60: 17,885 SF



## LOCATION MAPS







# BUSINESS MAP





### **CONTACT INFORMATION**

1000 WINDMILL ROAD



MATT OLSEN COMMERCIAL REAL ESTATE ADVISOR KW COMMERCIAL ADVISORS

902-489-7187 | MATTOLSEN@KWCOMMERCIAL.COM



PHIL BOLHUIS COMMERCIAL REAL ESTATE ADVISOR KW COMMERCIAL ADVISORS

902-293-4524 | PHILBOLHUIS@KWCOMMERCIAL.COM