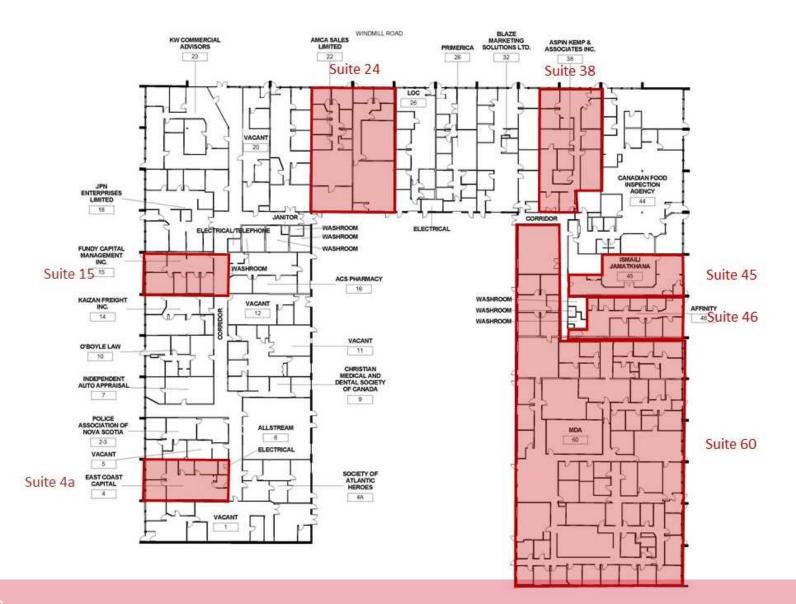

# BUILDING LAYOUT

Available Units

1000 WINDMILL ROAD

Suite 4A: 1,150 SF

1000 WINDMILL ROAD

Suite 38: 2,801 SF