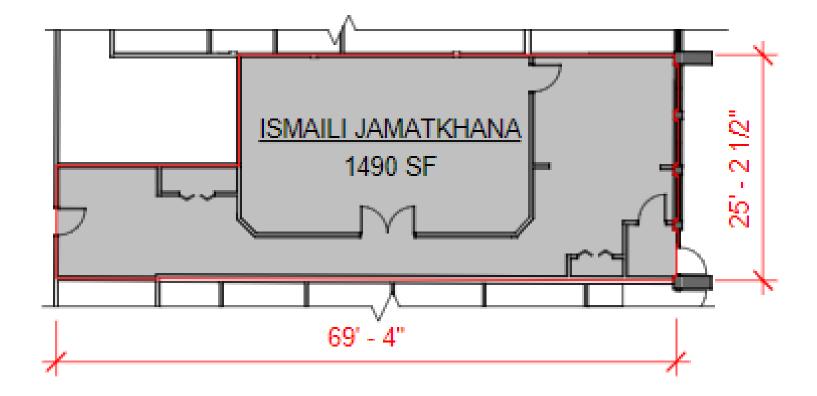

#### PROPERTY SUMMARY

1000 WINDMILL ROAD

| Property Summary |                                       | Property                                                         |
|------------------|---------------------------------------|------------------------------------------------------------------|
| Property Type:   | Office / Industrial                   | Various s<br>Units with<br>Air-condit<br>Exterior &<br>Excellent |
| Available Space: | Suite 4A (1,150 SF)                   |                                                                  |
|                  | Suite 15 (1,132 SF)                   |                                                                  |
|                  | Suite 24 (2,020 SF)                   |                                                                  |
|                  | Suite 38 (2,801 SF)                   | Ample fre                                                        |
|                  | Suite 45 (1,612 SF)                   | Location                                                         |
|                  | Suite 46 (1,619 SF)                   | 1000 Win                                                         |
|                  | Suite 60 (17,885 SF -<br>Demisable)   | exposure<br>bounded<br>Halifax ar                                |
| Zoning:          | I-2 Industrial                        |                                                                  |
| Lease Rate:      | \$10.00 Net PSF                       |                                                                  |
| CAM & Tax:       | \$6.50 (2023 Budget) +<br>Electricity |                                                                  |
|                  |                                       |                                                                  |