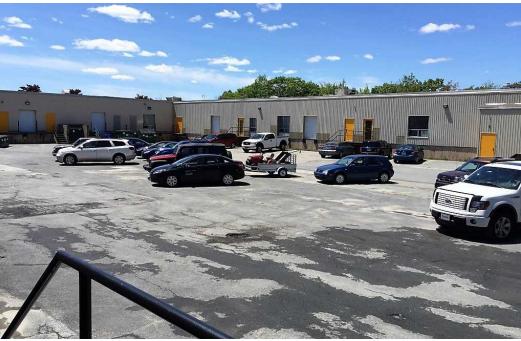

|
|                  |                                       |                                                                  |

#### **Property Overview**

Various sized suites available with leaseholds in place Jnits with dock level loading available Air-conditioned offices Exterior & interior units Excellent exposure on Windmill Road Ample free parking

#### **Location Overview**

1000 Windmill Road is conveniently located adjacent to the Akerley Boulevard with excellent exposure overseeing in excess of 40,000 cars per day. Enterprises within the park are bounded by Highways 111 & 118, Burnside enterprises are within minutes of downtown Halifax and Robert L. Stanfield International Airport.



### PROPERTY PHOTOS











# BUILDING LAYOUT



Available Units

1000 WINDMILL ROAD





Suite 4A: 1,150 SF











1000 WINDMILL ROAD



Suite 38: 2,801 SF











### FLOOR PLAN - SUITE 60 (DEMISABLE)

1000 WINDMILL ROAD



Suite 60: 17,885 SF



## LOCATION MAPS







# BUSINESS MAP





### **CONTACT INFORMATION**

1000 WINDMILL ROAD



MATT OLSEN COMMERCIAL REAL ESTATE ADVISOR KW COMMERCIAL ADVISORS

902-489-7187 | MATTOLSEN@KWCOMMERCIAL.COM



PHIL BOLHUIS COMMERCIAL REAL ESTATE ADVISOR KW COMMERCIAL ADVISORS

902-293-4524 | PHILBOLHUIS@KWCOMMERCIAL.COM