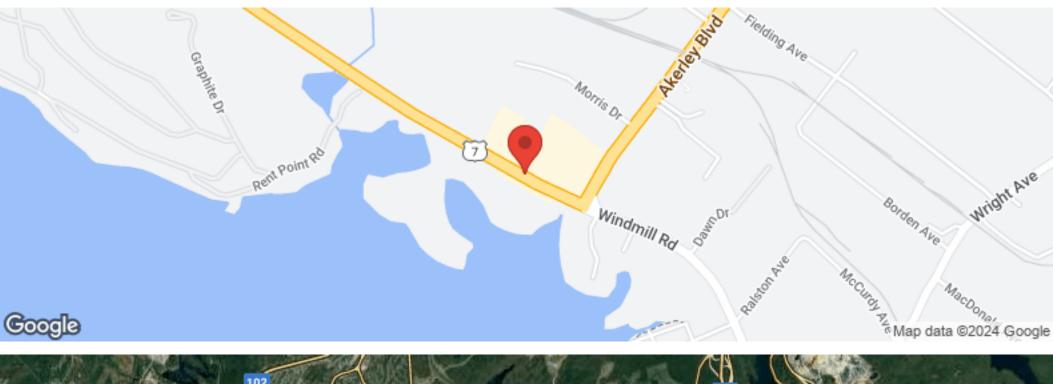

#### **Location Overview**

1000 Windmill Road is conveniently located adjacent to the Akerley Boulevard with excellent exposure overseeing in excess of 40,000 cars per day. Enterprises within the park are bounded by Highways 111 & 118, Burnside enterprises are within minutes of downtown Halifax and Robert L. Stanfield International Airport.

## LOCATION MAPS