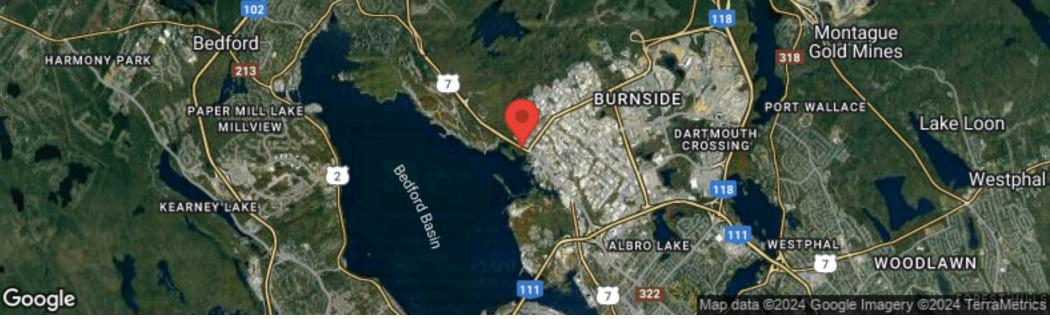

#### **Location Overview**

1000 Windmill Road is conveniently located adjacent to the Akerley Boulevard with excellent exposure overseeing in excess of 40,000 cars per day. Enterprises within the park are bounded by Highways 111 & 118, Burnside enterprises are within minutes of downtown Halifax and Robert L. Stanfield International Airport.

## LOCATION MAPS