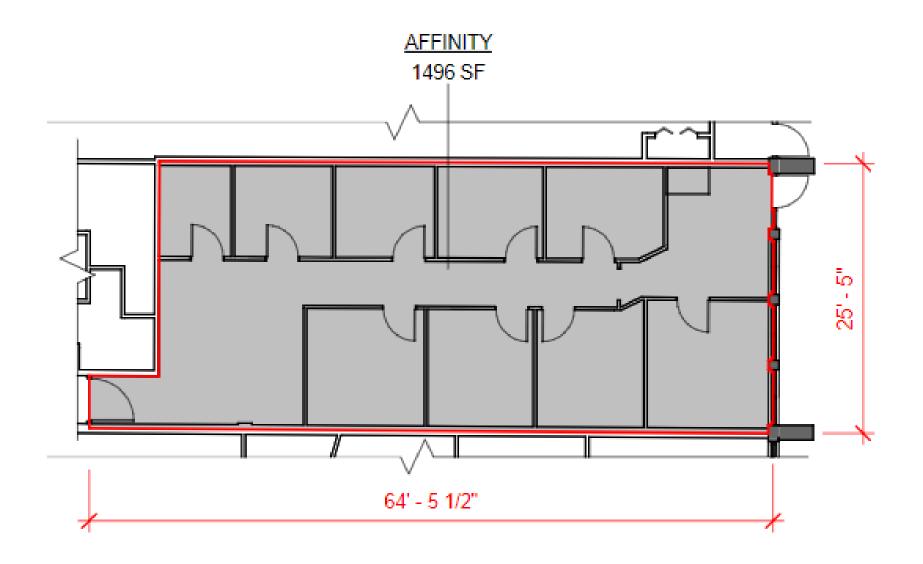

#### PROPERTY SUMMARY

1000 WINDMILL ROAD

| Property Summary |                                       | Property                                                         |
|------------------|---------------------------------------|------------------------------------------------------------------|
| Property Type:   | Office / Industrial                   | Various s<br>Units with<br>Air-condit<br>Exterior &<br>Excellent |
| Available Space: | Suite 4A (1,150 SF)                   |                                                                  |
|                  | Suite 15 (1,132 SF)                   |                                                                  |
|                  | Suite 24 (2,020 SF)                   |                                                                  |
|                  | Suite 38 (2,801 SF)                   | Ample fre                                                        |
|                  | Suite 45 (1,612 SF)                   | Location                                                         |
|                  | Suite 46 (1,619 SF)                   | 1000 Win                                                         |
|                  | Suite 60 (17,885 SF -<br>Demisable)   | exposure<br>bounded<br>Halifax ar                                |
| Zoning:          | I-2 Industrial                        |                                                                  |
| Lease Rate:      | \$10.00 Net PSF                       |                                                                  |
| CAM & Tax:       | \$6.50 (2023 Budget) +<br>Electricity |                                                                  |
|                  |                                       |                                                                  |