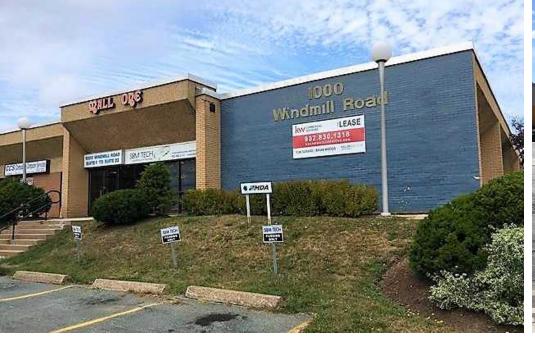

### PROPERTY PHOTOS

#### **Property Overview**

Various sized suites available with leaseholds in place Jnits with dock level loading available Air-conditioned offices Exterior & interior units Excellent exposure on Windmill Road Ample free parking

#### **Location Overview**

1000 Windmill Road is conveniently located adjacent to the Akerley Boulevard with excellent exposure overseeing in excess of 40,000 cars per day. Enterprises within the park are bounded by Highways 111 & 118, Burnside enterprises are within minutes of downtown Halifax and Robert L. Stanfield International Airport.