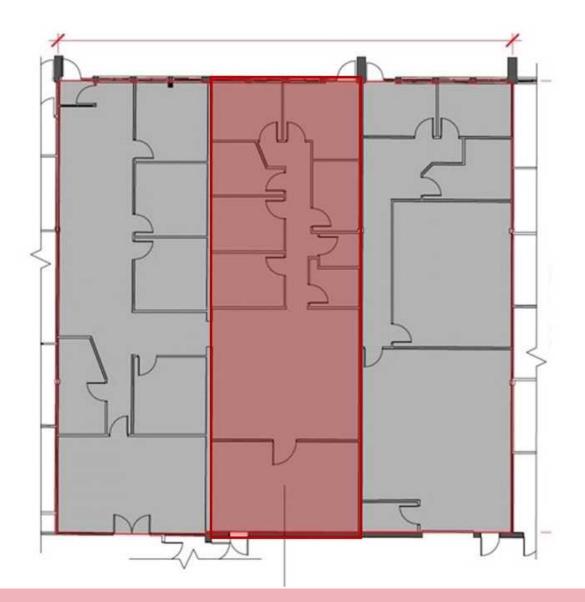

# BUILDING LAYOUT

Available Units

1000 WINDMILL ROAD

Suite 4A: 1,150 SF

1000 WINDMILL ROAD

Suite 38: 2,801 SF