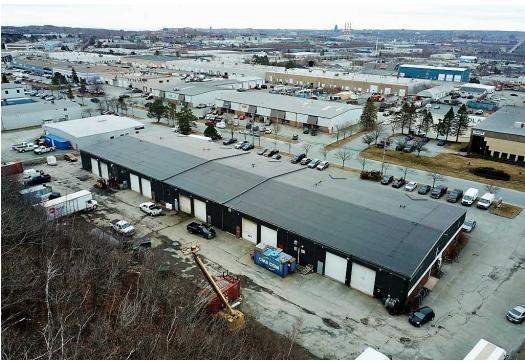

on in Burnside near the corner of Burnside Drive and Wright Avenue with exposure to over 20,000 cars per day. Wright Avenue is a main artery of Burnside, connecting Windmill Road to old Burnside, the City of Lakes Business Park and ending at Dartmouth Crossing.

Burnside is the largest business park in Atlantic Canada with over 1,500 enterprises and over 15,000 employees. It is a centrally located urban business park with excellent transportation links and located adjacent to five 100 series highways providing quick access to and from the park. Additionally, Burnside businesses are located within 10-15 minutes travel time to downtown Halifax, the Halifax International Airport, and the Port of Halifax.



### PROPERTY PHOTOS 31 RADDALL AVENUE







### PROPERTY PHOTOS 31 RADDALL AVENUE











### FLOOR PLAN 31 RADDALL AVENUE





FLOOR 1

FLOOR 2

#### Total scanned area: 1690 sq. ft

MEASUREMENTS ARE CALCULATED BY CUBICASA TECHNOLOGY. DEEMED HIGHLY RELIABLE BUT NOT GUARANTEED.



### LOCATION MAPS 31 RADDALL AVENUE







## CONTACT INFORMATION

31 RADDALL AVENUE



MATT OLSEN COMMERCIAL REAL ESTATE ADVISOR KW COMMERCIAL ADVISORS

902-489-7187 | MATTOLSEN@KWCOMMERCIAL.COM



PHIL BOLHUIS COMMERCIAL REAL ESTATE ADVISOR KW COMMERCIAL ADVISORS

902-293-4524 | PHILBOLHUIS@KWCOMMERCIAL.COM