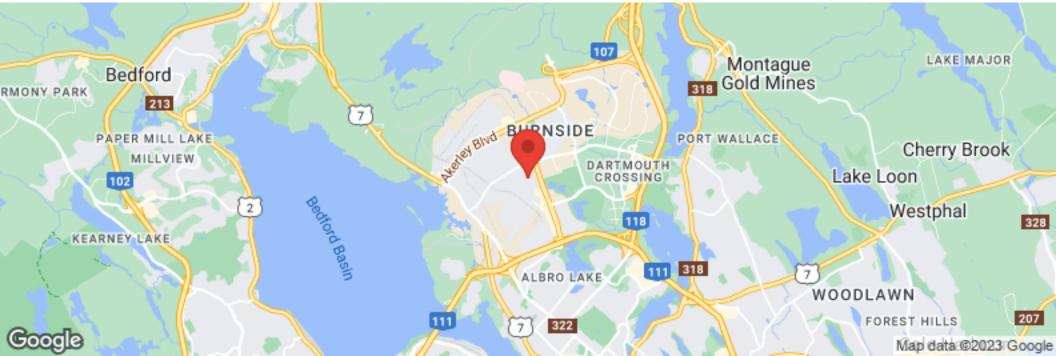

### LOCATION MAPS 31 RADDALL AVENUE

Burnside is the largest business park in Atlantic Canada with over 1,500 enterprises and over 15,000 employees. It is a centrally located urban business park with excellent transportation links and located adjacent to five 100 series highways providing quick access to and from the park. Additionally, Burnside businesses are located within 10-15 minutes travel time to downtown Halifax, the Halifax International Airport, and the Port of Halifax.