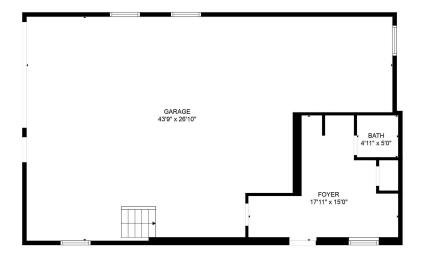

### FLOOR PLAN 31 RADDALL AVENUE

FLOOR 1

FLOOR 2

#### Total scanned area: 1690 sq. ft

MEASUREMENTS ARE CALCULATED BY CUBICASA TECHNOLOGY. DEEMED HIGHLY RELIABLE BUT NOT GUARANTEED.