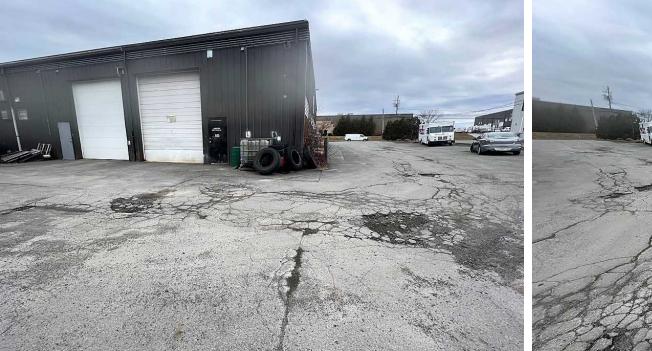

in Burnside near the corner of Burnside Drive and Wright Avenue with exposure to over 20,000 cars per day. Wright Avenue is a main artery of Burnside, connecting Windmill Road to old Burnside, the City of Lakes Business Park and ending at Dartmouth Crossing.

Burnside is the largest business park in Atlantic Canada with over 1,500 enterprises and over 15,000 employees. It is a centrally located urban business park with excellent transportation links and located adjacent to five 100 series highways providing quick access to and from the park. Additionally, Burnside businesses are located within 10-15 minutes travel time to downtown Halifax, the Halifax International Airport, and the Port of Halifax.



### PROPERTY PHOTOS 31 RADDALL AVENUE







### PROPERTY PHOTOS 31 RADDALL AVENUE











### FLOOR PLAN 31 RADDALL AVENUE





FLOOR 1

FLOOR 2

#### Total scanned area: 1690 sq. ft

MEASUREMENTS ARE CALCULATED BY CUBICASA TECHNOLOGY. DEEMED HIGHLY RELIABLE BUT NOT GUARANTEED.



### LOCATION MAPS 31 RADDALL AVENUE







## CONTACT INFORMATION

31 RADDALL AVENUE



MATT OLSEN COMMERCIAL REAL ESTATE ADVISOR KW COMMERCIAL ADVISORS

902-489-7187 | MATTOLSEN@KWCOMMERCIAL.COM



PHIL BOLHUIS COMMERCIAL REAL ESTATE ADVISOR KW COMMERCIAL ADVISORS

902-293-4524 | PHILBOLHUIS@KWCOMMERCIAL.COM