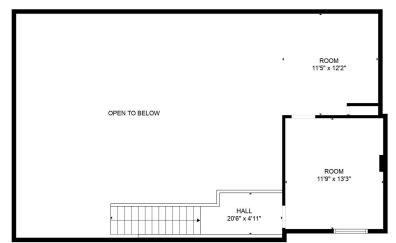

### FLOOR PLAN 31 RADDALL AVENUE

FLOOR 1

FLOOR 2

#### Total scanned area: 1690 sq. ft

MEASUREMENTS ARE CALCULATED BY CUBICASA TECHNOLOGY. DEEMED HIGHLY RELIABLE BUT NOT GUARANTEED.