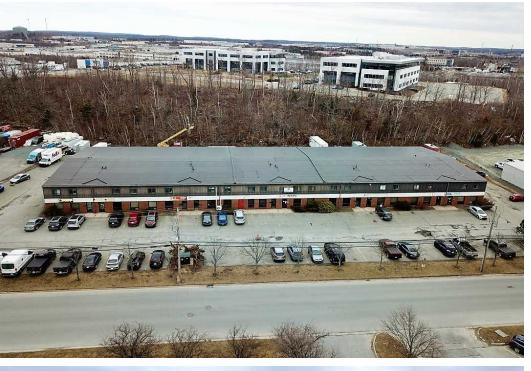

tion in Burnside near the corner of Burnside Drive and Wright Avenue with exposure to over 20,000 cars per day. Wright Avenue is a main artery of Burnside, connecting Windmill Road to old Burnside, the City of Lakes Business Park and ending at Dartmouth Crossing.

Burnside is the largest business park in Atlantic Canada with over 1,500 enterprises and over 15,000 employees. It is a centrally located urban business park with excellent transportation links and located adjacent to five 100 series highways providing quick access to and from the park. Additionally, Burnside businesses are located within 10-15 minutes travel time to downtown Halifax, the Halifax International Airport, and the Port of Halifax.



### PROPERTY PHOTOS 31 RADDALL AVENUE







### PROPERTY PHOTOS 31 RADDALL AVENUE











### FLOOR PLAN 31 RADDALL AVENUE





FLOOR 1

FLOOR 2

#### Total scanned area: 1690 sq. ft

MEASUREMENTS ARE CALCULATED BY CUBICASA TECHNOLOGY. DEEMED HIGHLY RELIABLE BUT NOT GUARANTEED.



### LOCATION MAPS 31 RADDALL AVENUE







## CONTACT INFORMATION

31 RADDALL AVENUE



MATT OLSEN COMMERCIAL REAL ESTATE ADVISOR KW COMMERCIAL ADVISORS

902-489-7187 | MATTOLSEN@KWCOMMERCIAL.COM



PHIL BOLHUIS COMMERCIAL REAL ESTATE ADVISOR KW COMMERCIAL ADVISORS

902-293-4524 | PHILBOLHUIS@KWCOMMERCIAL.COM