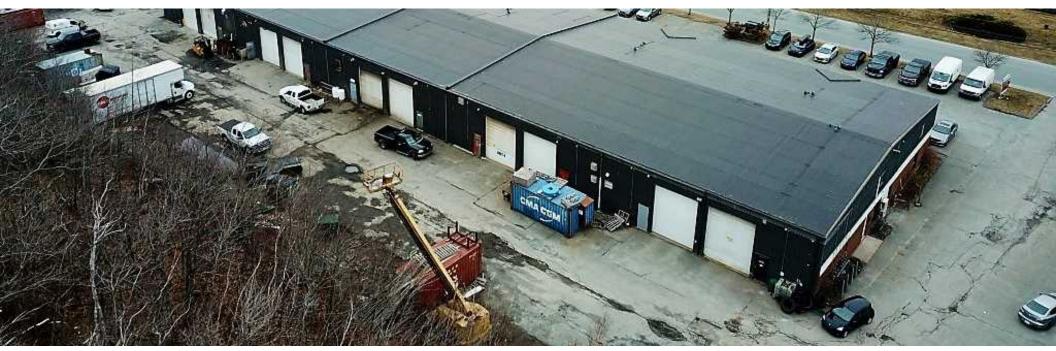

# **INDUSTRIAL - FOR LEASE**

ADDALLAV

31 Raddall Avenue | Burnside, NS B3B 1L4

E



111

126

....

**周辺**間が

2

1 DEGE

Industrial - For Lease

- Het The

### TABLE OF CONTENTS

31 RADDALL AVENUE

#### MATT OLSEN

COMMERCIAL REAL ESTATE ADVISOR O: (902) 407-2492 C: (902) 489-7187 mattolsen@kwcommercial.com Nova Scotia



KW COMMERCIAL ADVISORS 1160 Bedford Highway, Suite 100 Bedford, NS B4A 1C1





## PROPERTY SUMMARY

**31 RADDALL AVENUE** 



#### Property Summary

| Property Type:   |
|------------------|
| Available Space: |
| Ceiling Height:  |
| Loading:         |
| Parking:         |
| Lease Rate:      |
| CAM & Tax:       |

#### Property Overview

Industrial

1,305 SF (Unit 1A)

1 - 14' x 12' Grade level

Paved parking available

18' - 20' Clear

\$14.00 Net

\$4.50

14' x 12' Grade loading 18-20' clear height in warehouse Small office/admin build-out 600 Volt 100Amp 3 phase power Public transportation available

#### **Location Overview**

31 Raddall Avenue is a high profile location in Burnside near the corner of Burnside Drive and Wright Avenue with exposure to over 20,000 cars per day. Wright Avenue is a main artery of Burnside, connecting Windmill Road to old Burnside, the City of Lakes Business Park and ending at