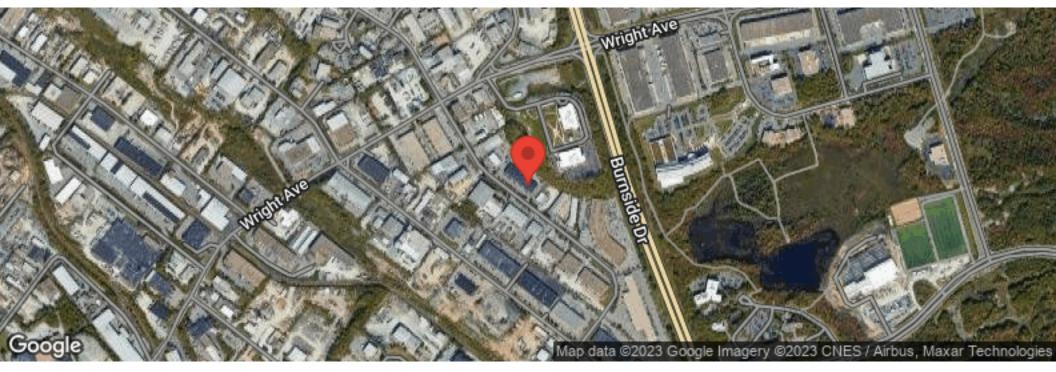

### LOCATION MAPS 31 RADDALL AVENUE

#### **Location Overview**

31 Raddall Avenue is a high profile location in Burnside near the corner of Burnside Drive and Wright Avenue with exposure to over 20,000 cars per day. Wright Avenue is a main artery of Burnside, connecting Windmill Road to old Burnside, the City of Lakes Business Park and ending at Dartmouth Crossing.