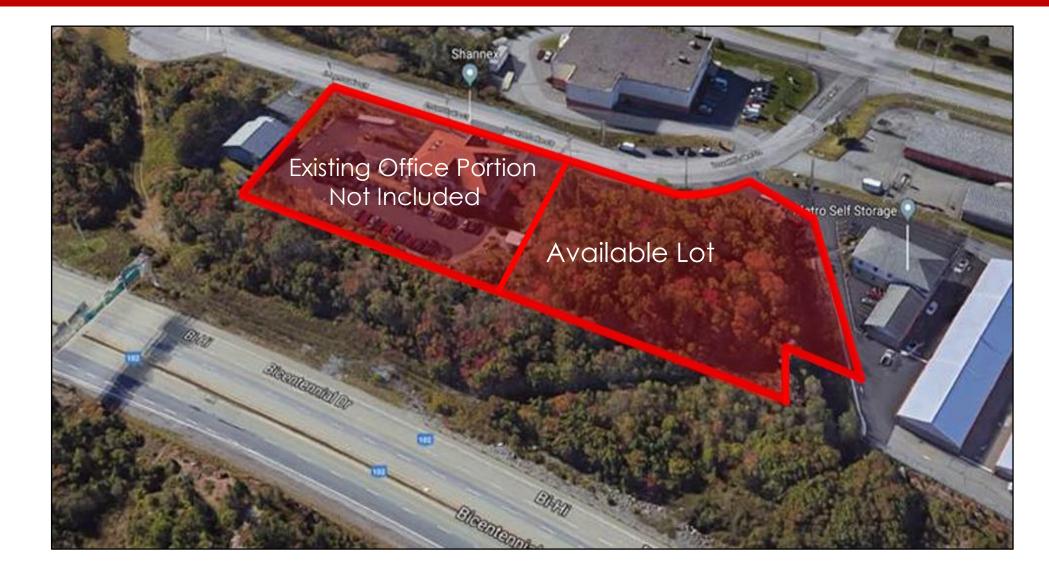

#### **AERIAL OVERVIEW**

LOVETT LAKE COURT | BAYERS LAKE, HALIFAX, NOVA SCOTIA

#### SITE SPECIFICATIONS | CONCEPT PLAN

LOVETT LAKE COURT | BAYERS LAKE, HALIFAX, NOVA SCOTIA