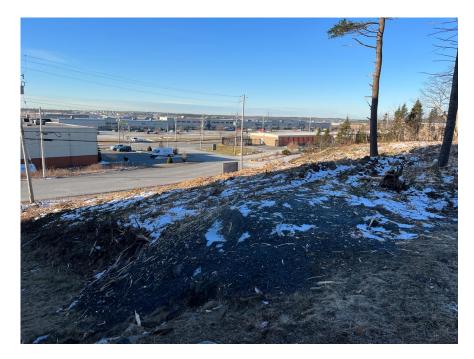

|
| Site Boundaries:     | Irregular. Final boundaries to be confirmed                            |
| Driveway:            | New access driveway to be installed at Buyer's cost                    |
| Easements:           | 4.0 metre wide Service Easement for drainage purposes across the front |
| Municipal Services:  | All municipal services including water and sewer                       |
| Zoning:              | I-3 (General Industrial Zone)                                          |
| Property Management: | BlackBay Real Estate                                                   |
| Assessed Value:      | TBD                                                                    |
| List Price:          | \$695,000                                                              |



LOVETT LAKE COURT | BAYERS LAKE, HALIFAX, NOVA SCOTIA



## **NEIGHBOURHOOD OVERVIEW**

Well positioned in the Bayers Lake Business Park, the subject location offers quick and easy access to neighbouring Clayton Park West and Fairview suburbs, Lakeside - Timberlea and the Trans Canada Highway 103. Nearby shopping amenities include a vast array of retail storefronts along Chain Lake Drive, including Value Village, Walmart, Costco, Atlantic Superstore, among others. Amenities also include various chain and local restaurants, the Scotiabank Theatre Halifax and the new QE2 Community Outpatient Centre under construction on Susie Lake Crescent.



LOVETT LAKE COURT | BAYERS LAKE, HALIFAX, NOVA SCOTIA



#### **AERIAL OVERVIEW**



LOVETT LAKE COURT | BAYERS LAKE, HALIFAX, NOVA SCOTIA



#### S