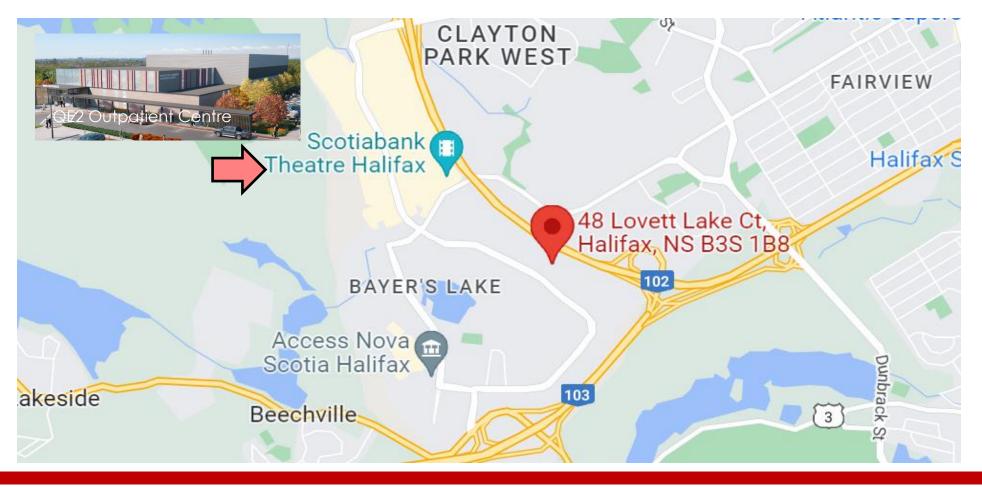

## **NEIGHBOURHOOD OVERVIEW**

Well positioned in the Bayers Lake Business Park, the subject location offers quick and easy access to neighbouring Clayton Park West and Fairview suburbs, Lakeside - Timberlea and the Trans Canada Highway 103. Nearby shopping amenities include a vast array of retail storefronts along Chain Lake Drive, including Value Village, Walmart, Costco, Atlantic Superstore, among others. Amenities also include various chain and local restaurants, the Scotiabank Theatre Halifax and the new QE2 Community Outpatient Centre under construction on Susie Lake Crescent.