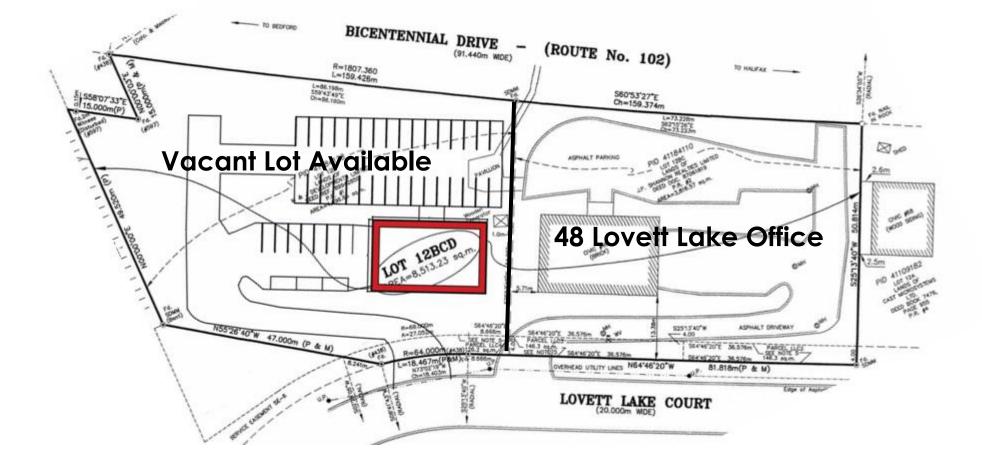

#### SITE SPECIFICATIONS | CONCEPT PLAN

LOVETT LAKE COURT | BAYERS LAKE, HALIFAX, NOVA SCOTIA

### **EXECUTIVE SUMMARY**

| Property Address:    | Lovett Lake Court, Bayers Lake, NS                                     |
|----------------------|------------------------------------------------------------------------|
| Property Type:       | Commercial / Industrial Building Lot                                   |
| PID #:               | To be subdivided from 41184110                                         |
| Site Size:           | 1 Acre, approximately                                                  |
| Site Boundaries:     | Irregular. Final boundaries to be confirmed                            |
| Driveway:            | New access driveway to be installed at Buyer's cost                    |
| Easements:           | 4.0 metre wide Service Easement for drainage purposes across the front |
| Municipal Services:  | All municipal services including water and sewer                       |
| Zoning:              | I-3 (General Industrial Zone)                                          |
| Property Management: | BlackBay Real Estate                                                   |
| Assessed Value:      | TBD                                                                    |
| List Price:          | \$695,000                                                              |