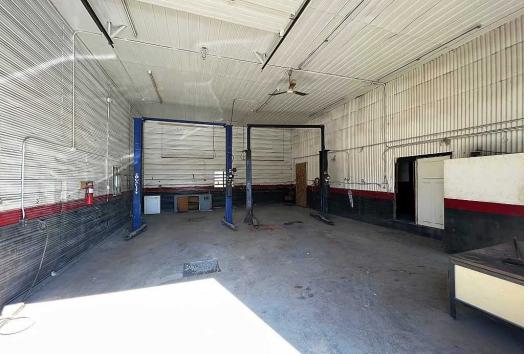

# PROPERTY PHOTOS 277 LOWER TRURO ROAD

Total scanned area: 3948 sq. ft

MEASUREMENTS ARE CALCULATED BY CUBICASA TECHNOLOGY. DEEMED HIGHLY RELIABLE BUT NOT GUARANTEED.

#### **Property Overview**

Wood frame construction 16' - 20' Clear height 2 Grade level loading doors 120/208 3 Phase power 5 Hoists Tire Machines (mounting & balancing) Compressor Warehouse racking