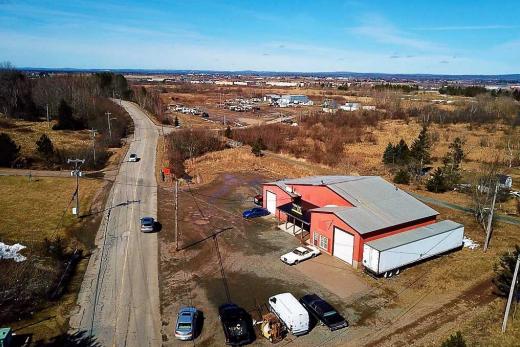

# PROPERTY PHOTOS 277 LOWER TRURO ROAD

Total scanned area: 3948 sq. ft

MEASUREMENTS ARE CALCULATED BY CUBICASA TECHNOLOGY. DEEMED HIGHLY RELIABLE BUT NOT GUARANTEED.

#### **Location Overview**

Taxable)

\$449,000

Located directly outside of the Truro Business Park that is home to nearly 70 existing businesses which perform a wide variety of uses such as distribution, manufacturing, processing, and warehousing. With convenient access to highways, this is an excellent hub for businesses servicing the entire province. 277 Lower Truro Road offers a 3,740 square foot turnkey automotive facility situated on 31,851 square feet of land, only 1.7 km from the Highway 102