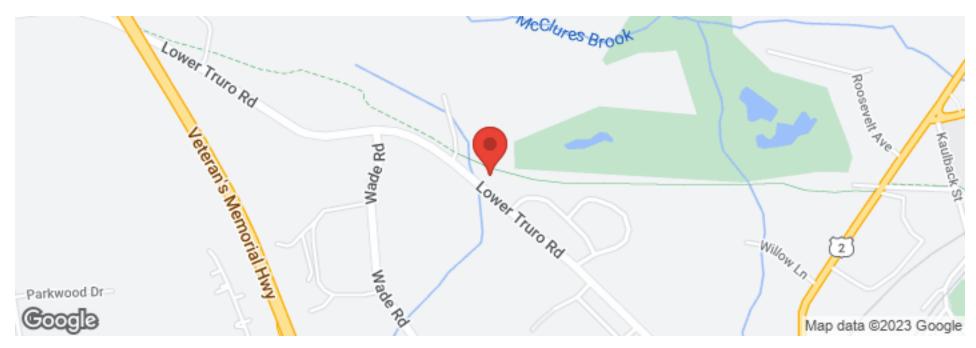

#### **Location Overview**

Taxable)

\$449,000

Located directly outside of the Truro Business Park that is home to nearly 70 existing businesses which perform a wide variety of uses such as distribution, manufacturing, processing, and warehousing. With convenient access to highways, this is an excellent hub for businesses servicing the entire province. 277 Lower Truro Road offers a 3,740 square foot turnkey automotive facility situated on 31,851 square feet of land, only 1.7 km from the Highway 102