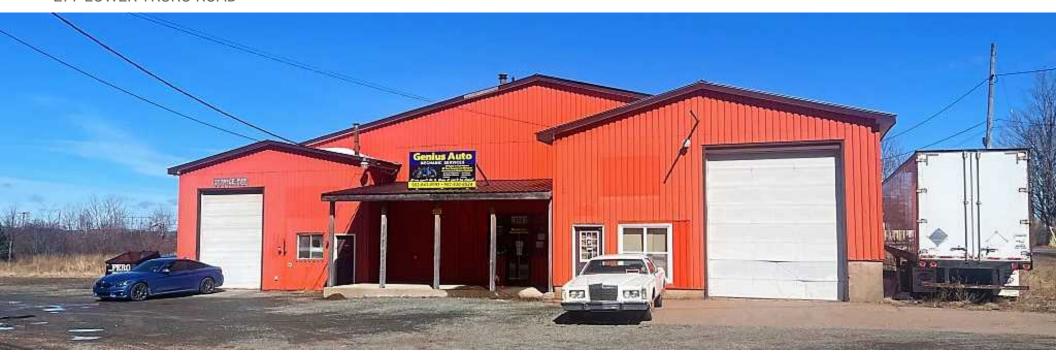

# PROPERTY PHOTOS 277 LOWER TRURO ROAD

Total scanned area: 3948 sq. ft

MEASUREMENTS ARE CALCULATED BY CUBICASA TECHNOLOGY. DEEMED HIGHLY RELIABLE BUT NOT GUARANTEED.

## COMMERCIAL ADVISORS

277 LOWER TRURO ROAD

COMMERCIAL ADVISORS

277 LOWER TRURO ROAD