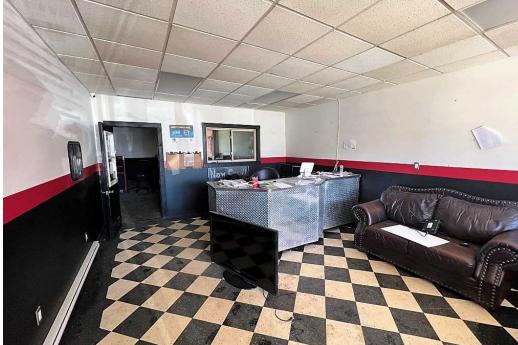

# PROPERTY PHOTOS 277 LOWER TRURO ROAD

Total scanned area: 3948 sq. ft

MEASUREMENTS ARE CALCULATED BY CUBICASA TECHNOLOGY. DEEMED HIGHLY RELIABLE BUT NOT GUARANTEED.