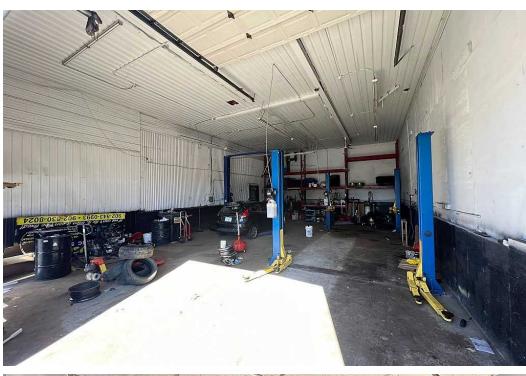

#### **Property Overview**

Wood frame construction 16' - 20' Clear height 2 Grade level loading doors 120/208 3 Phase power 5 Hoists Tire Machines (mounting & balancing) Compressor Warehouse racking

# PROPERTY PHOTOS 277 LOWER TRURO ROAD

Total scanned area: 3948 sq. ft

MEASUREMENTS ARE CALCULATED BY CUBICASA TECHNOLOGY. DEEMED HIGHLY RELIABLE BUT NOT GUARANTEED.