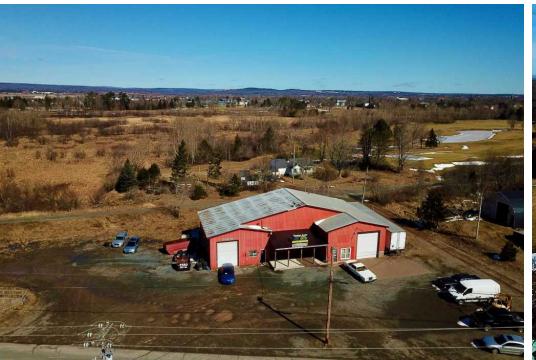

# PROPERTY PHOTOS 277 LOWER TRURO ROAD

Total scanned area: 3948 sq. ft

MEASUREMENTS ARE CALCULATED BY CUBICASA TECHNOLOGY. DEEMED HIGHLY RELIABLE BUT NOT GUARANTEED.

#### **Location Overview**

Taxable)

\$449,000

Located directly outside of the Truro Business Park that is home to nearly 70 existing businesses which perform a wide variety of uses such as distribution, manufacturing, processing, and warehousing. With convenient access to highways, this is an excellent hub for businesses servicing the entire province. 277 Lower Truro Road offers a 3,740 square foot turnkey automotive facility situated on 31,851 square feet of land, only 1.7 km from the Highway 102