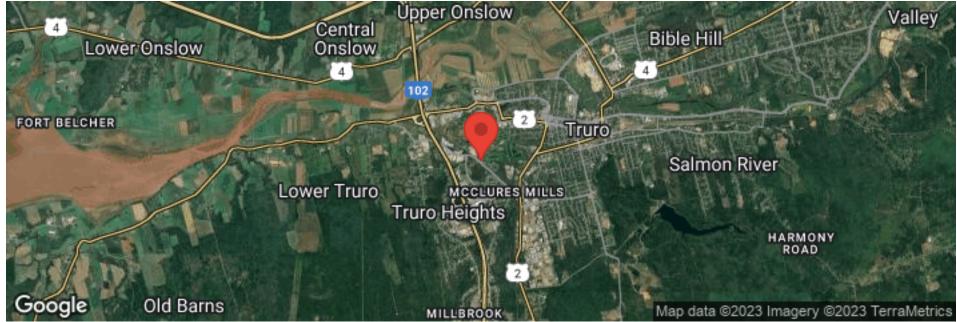

#### **Location Overview**

Taxable)

\$449,000

Located directly outside of the Truro Business Park that is home to nearly 70 existing businesses which perform a wide variety of uses such as distribution, manufacturing, processing, and warehousing. With convenient access to highways, this is an excellent hub for businesses servicing the entire province. 277 Lower Truro Road offers a 3,740 square foot turnkey automotive facility situated on 31,851 square feet of land, only 1.7 km from the Highway 102