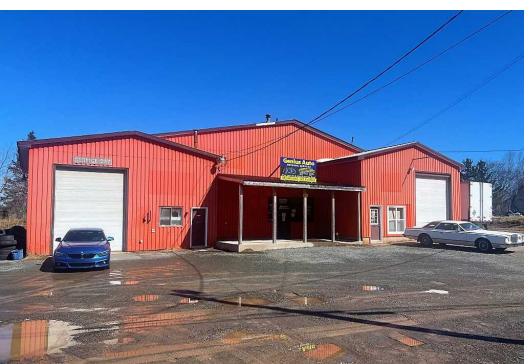

# PROPERTY PHOTOS 277 LOWER TRURO ROAD

Total scanned area: 3948 sq. ft

MEASUREMENTS ARE CALCULATED BY CUBICASA TECHNOLOGY. DEEMED HIGHLY RELIABLE BUT NOT GUARANTEED.

#### **Location Overview**

Taxable)

\$449,000

Located directly outside of the Truro Business Park that is home to nearly 70 existing businesses which perform a wide variety of uses such as distribution, manufacturing, processing, and warehousing. With convenient access to highways, this is an excellent hub for businesses servicing the entire province. 277 Lower Truro Road offers a 3,740 square foot turnkey automotive facility situated on 31,851 square feet of land, only 1.7 km from the Highway 102