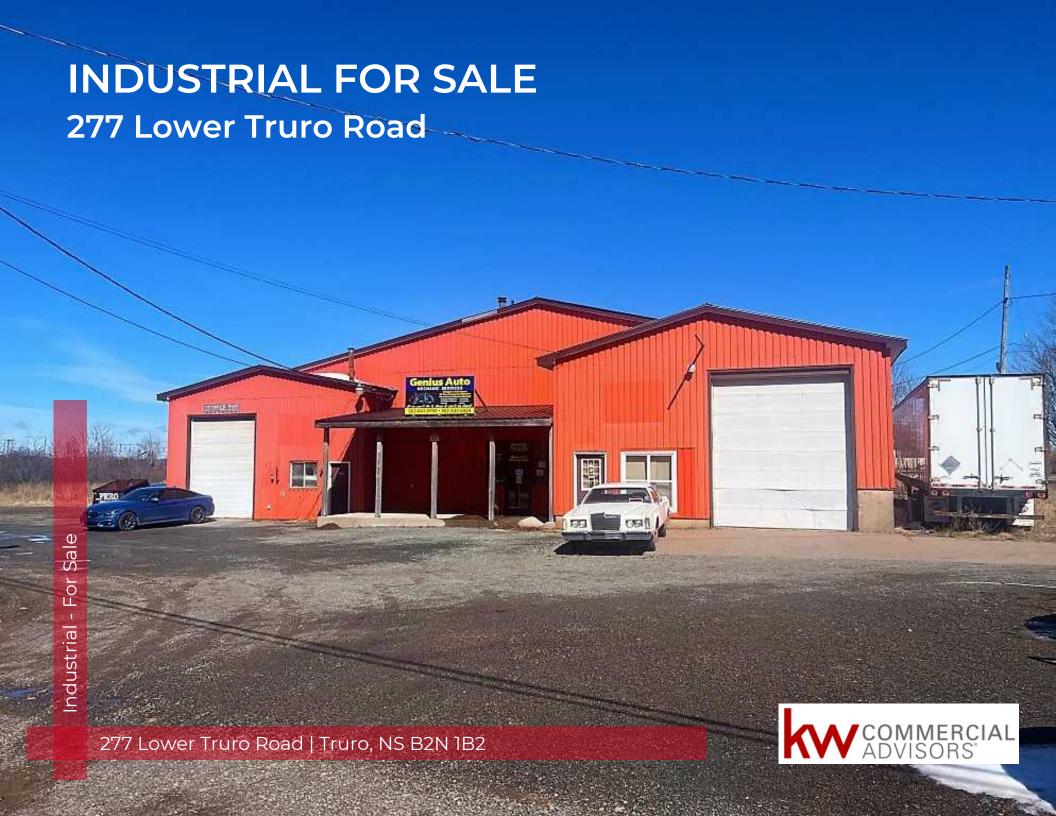

### PROPERTY SUMMARY

277 LOWER TRURO ROAD

#### **Property Summary**

List Price:

Property Type: Industrial PID #: 20241659 Wood frame Construction: 1988 Year Built: 3,740 SF Available Space: 31,850 SF Lot Size: Parking: Gravel graded C4 (General Commercial) Zonina: **Boakye Holdings Limited** Assessed Owner: Assessed Value: \$79,200 (2023 Commercial

#### **Location Overview**

Taxable)

\$449,000

Located directly outside of the Truro Business Park that is home to nearly 70 existing businesses which perform a wide variety of uses such as distribution, manufacturing, processing, and warehousing. With convenient access to highways, this is an excellent hub for businesses servicing the entire province. 277 Lower Truro Road offers a 3,740 square foot turnkey automotive facility situated on 31,851 square feet of land, only 1.7 km from the Highway 102