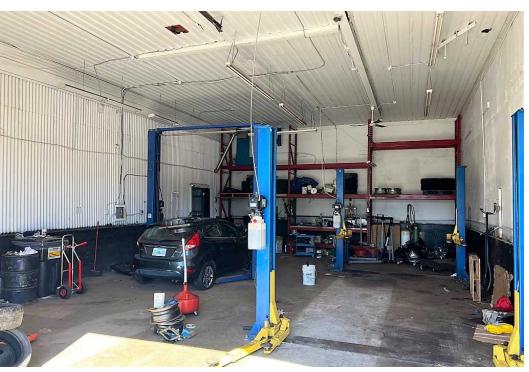

#### **Property Overview**

Wood frame construction 16' - 20' Clear height 2 Grade level loading doors 120/208 3 Phase power 5 Hoists Tire Machines (mounting & balancing) Compressor Warehouse racking

# PROPERTY PHOTOS 277 LOWER TRURO ROAD

Total scanned area: 3948 sq. ft

MEASUREMENTS ARE CALCULATED BY CUBICASA TECHNOLOGY. DEEMED HIGHLY RELIABLE BUT NOT GUARANTEED.