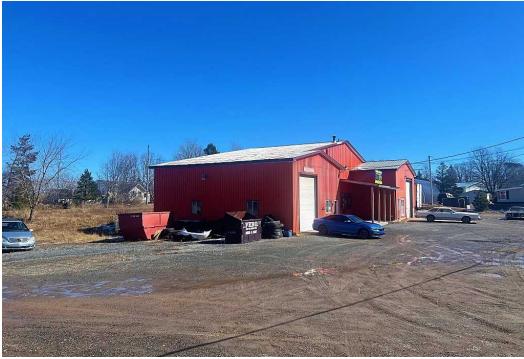

# PROPERTY PHOTOS 277 LOWER TRURO ROAD

Total scanned area: 3948 sq. ft

MEASUREMENTS ARE CALCULATED BY CUBICASA TECHNOLOGY. DEEMED HIGHLY RELIABLE BUT NOT GUARANTEED.