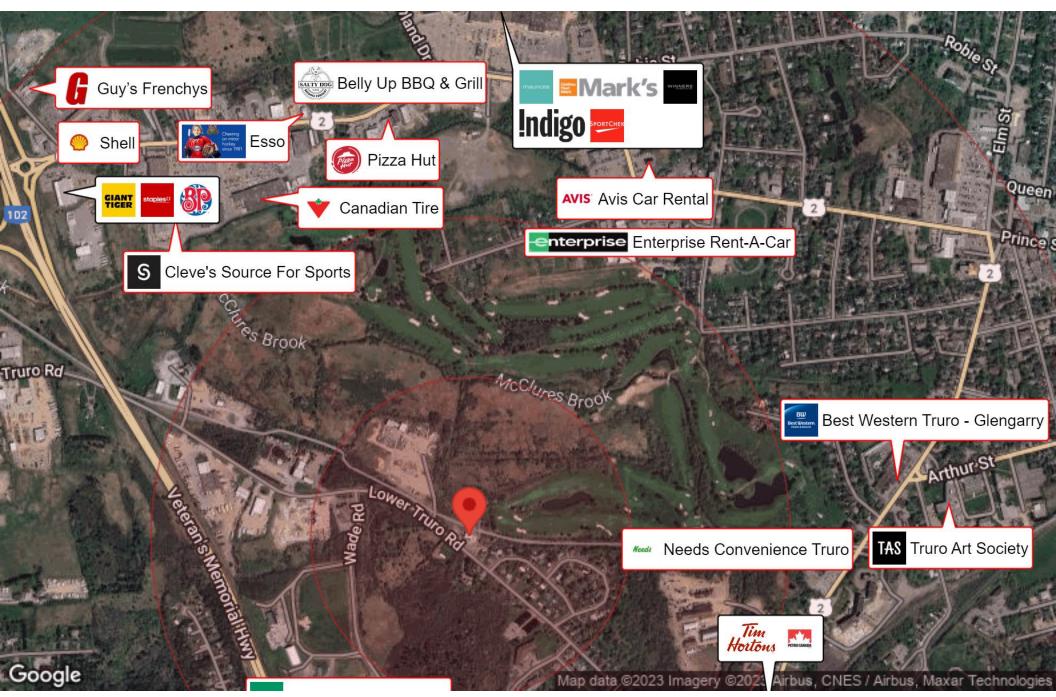

Truro Business Park that is home to nearly 70 existing businesses which perform a wide variety of uses such as distribution, manufacturing, processing, and warehousing. With convenient access to highways, this is an excellent hub for businesses servicing the entire province. 277 Lower Truro Road offers a 3,740 square foot turnkey automotive facility situated on 31,851 square feet of land, only 1.7 km from the Highway 102







COMMERCIAL ADVISORS





# PROPERTY PHOTOS 277 LOWER TRURO ROAD















Total scanned area: 3948 sq. ft

MEASUREMENTS ARE CALCULATED BY CUBICASA TECHNOLOGY. DEEMED HIGHLY RELIABLE BUT NOT GUARANTEED.

## COMMERCIAL ADVISORS

277 LOWER TRURO ROAD



COMMERCIAL ADVISORS

277 LOWER TRURO ROAD





### **BUSINESS MAP**

COMMERCIAL ADVISORS

277 LOWER TRURO ROAD



## C4 (GENERAL COMMERCIAL) ZONE 277 LOWER TRURO ROAD



|                               | No. 1 Saw      |       | ommercial Zones                |             |                       |
|-------------------------------|----------------|-------|--------------------------------|-------------|-----------------------|
|                               | own Commercial | C     |                                | CS          | Adult Entertainment   |
| C2 Limited                    | Commercial     | C     | General Commercial             |             |                       |
|                               |                | Pei   | mitted Uses Table <sup>1</sup> |             |                       |
| Use                           |                |       | Zones Permitted                |