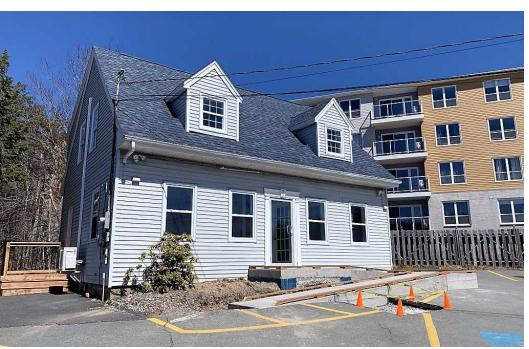

### PROPERTY SUMMARY

3 PINEHILL DRIVE

#### **PROPERTY OVERVIEW**

The subject property is its own building with 1,500 SF office space spanning over two (2) levels with 5 paved parking stalls. The premises is located just off Sackville Drive with an average daily traffic count of 16,000 vehicles per day (2022). The space was completely gutted and renovated in late 2022.