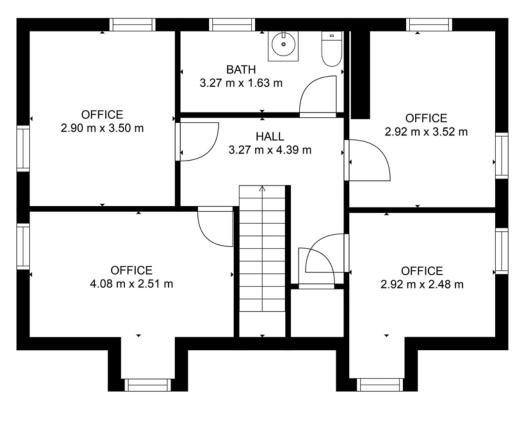

munities with a local population of over 46,568 people within a 5km radius. Sackville Drive is the major retail street serving the Lower Sackville area. Nearby major retailers include Canadian Tire, Sobeys and Atlantic Superstore.

Lower Sackville has experienced an annual population growth rate of 10% over the last 5 years. This trend is expected to continue as there are currently over 1,000 apartment units coming on stream in 2022 - 2023 in 10+ separate projects. This new housing and population stock will add to the demand for retail and business services in the Sackville Drive area making 3 Pinehill Drive a strong location for your business.

# PROPERTY PHOTOS

3 PINEHILL DRIVE











# PROPERTY PHOTOS







COMMERCIAL ADVISORS





# PROPERTY PHOTOS

3 PINEHILL DRIVE















2nd Level

### **LOCATION MAP**

COMMERCIAL ADVISORS

3 PINEHILL DRIVE



### **CONTACT INFORMATION**





ALLY CONNORS COMMERCIAL REAL ESTATE ADVISOR KW COMMERCIAL ADVISORS

902-717-4824 | ALLYTHIBODEAU@KW.COM

MARGO WHITMAN
REALTOR
KELLER WILLIAMS SELECT REALTY

902-456-3459 | WHITMAN3456@GMAIL.COM