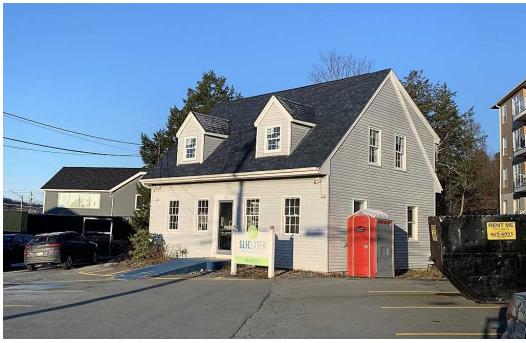

### PROPERTY SUMMARY

3 PINEHILL DRIVE

#### **PROPERTY OVERVIEW**

The subject property is its own building with 1,500 SF office space spanning over two (2) levels with 5 paved parking stalls. The premises is located just off Sackville Drive with an average daily traffic count of 16,000 vehicles per day (2022). The space was completely gutted and renovated in late 2022.