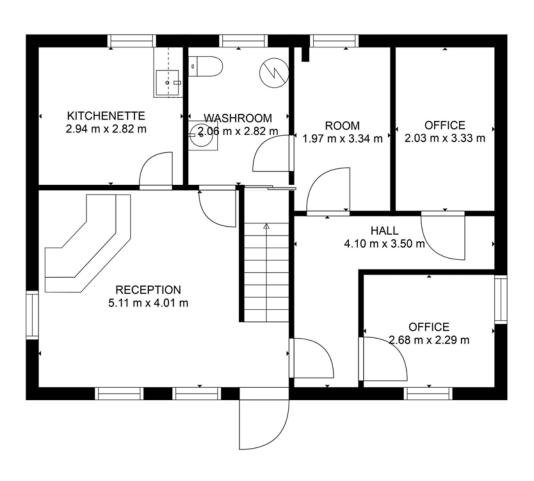

ommunities with a local population of over 46,568 people within a 5km radius. Sackville Drive is the major retail street serving the Lower Sackville area. Nearby major retailers include Canadian Tire, Sobeys and Atlantic Superstore.

Lower Sackville has experienced an annual population growth rate of 10% over the last 5 years. This trend is expected to continue as there are currently over 1,000 apartment units coming on stream in 2022 - 2023 in 10+ separate projects. This new housing and population stock will add to the demand for retail and business services in the Sackville Drive area making 3 Pinehill Drive a strong location for your business.

# PROPERTY PHOTOS

3 PINEHILL DRIVE











# PROPERTY PHOTOS







COMMERCIAL ADVISORS





# PROPERTY PHOTOS

3 PINEHILL DRIVE















2nd Level

### **LOCATION MAP**

COMMERCIAL ADVISORS

3 PINEHILL DRIVE



### **CONTACT INFORMATION**





ALLY CONNORS COMMERCIAL REAL ESTATE ADVISOR KW COMMERCIAL ADVISORS

902-717-4824 | ALLYTHIBODEAU@KW.COM

MARGO WHITMAN
REALTOR
KELLER WILLIAMS SELECT REALTY

902-456-3459 | WHITMAN3456@GMAIL.COM