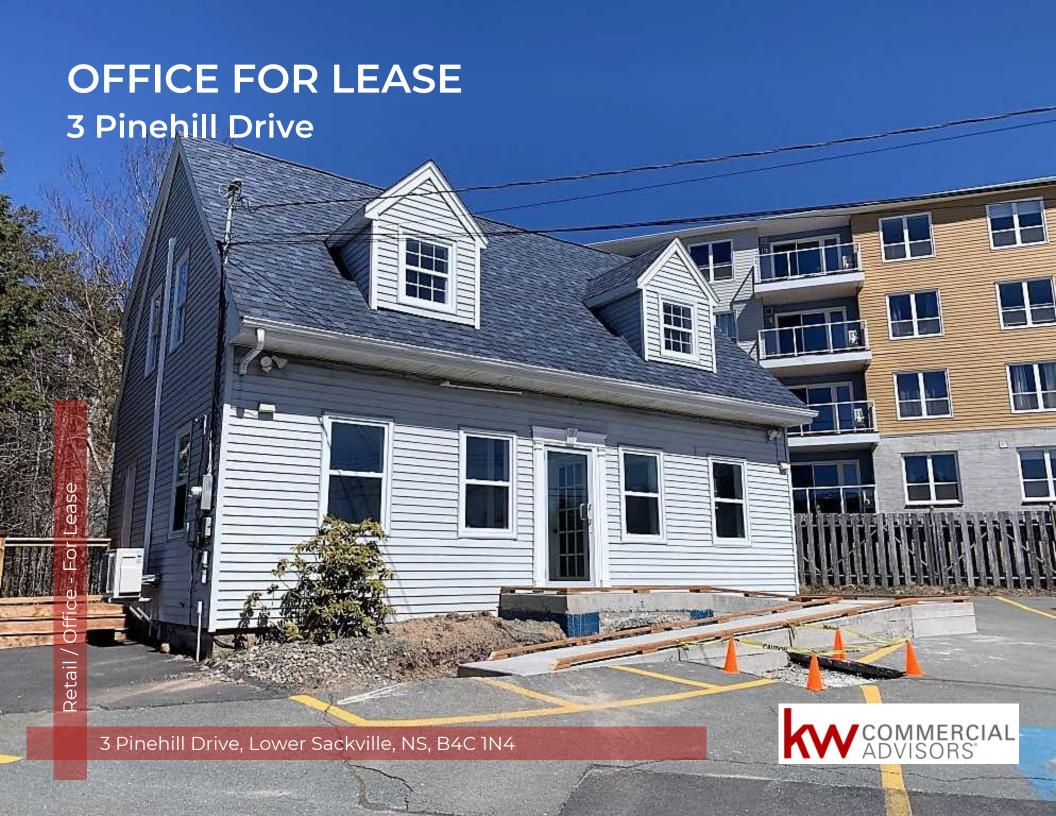

### PROPERTY SUMMARY

3 PINEHILL DRIVE

#### PROPERTY SUMMARY

Building Type: Office / Commercial

Available Space: 1,500 SF

Parking: 5 paved

Parking Ratio: 3.33

Zoning: PR - Pedestrian Retail

Lease Rate: \$26.50 Semi-Gross + HST &

Electricity

#### **PROPERTY OVERVIEW**

The subject property is its own building with 1,500 SF office space spanning over two (2) levels with 5 paved parking stalls. The premises is located just off Sackville Drive with an average daily traffic count of 16,000 vehicles per day (2022). The space was completely gutted and renovated in late 2022.