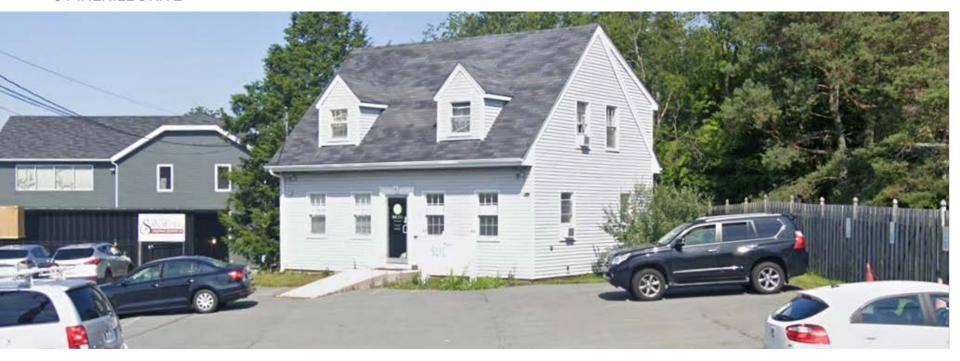

### PROPERTY SUMMARY

3 PINEHILL DRIVE





#### PROPERTY SUMMARY

Building Type: Office / Commercial

Available Space: 1,500 SF

Parking: 5 paved

Parking Ratio: 3.33

Zoning: PR - Pedestrian Retail

Lease Rate: \$26.50 Semi-Gross + HST &

Electricity

Lease Bonus: 3 Month's rent included in 5year lease agreement

#### **PROPERTY OVERVIEW**

The subject property is its own building with 1,500 SF office space spanning over two (2) levels with 5 paved parking stalls. The premises is located just off Sackville Drive with an average daily traffic count of 16,000 vehicles per day (2022). The space was completely gutted and renovated in late 2022.

#### **LOCATION OVERVIEW**

Lower Sackville is one of HRM's fastest growing communities with a local population of over 46,568 people within a 5km radius. Sackville Drive is the major retail