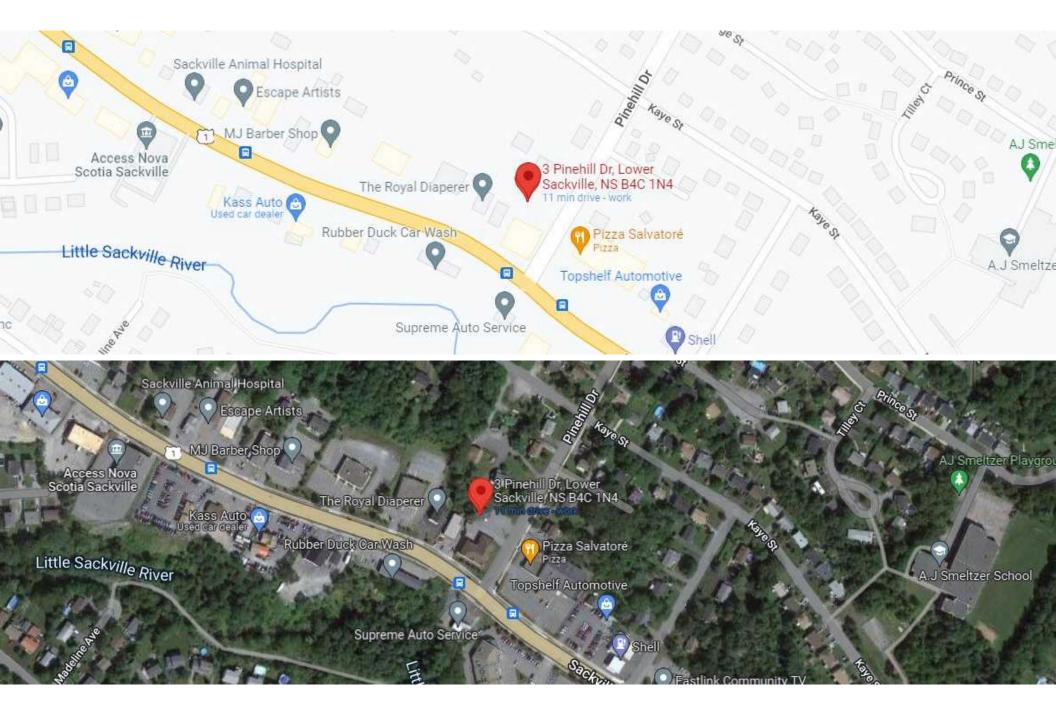

. Sackville Drive is the major retail street serving the Lower Sackville area. Nearby major retailers include Canadian Tire, Sobeys and Atlantic Superstore.

Lower Sackville has experienced an annual population growth rate of 10% over the last 5 years. This trend is expected to continue as there are currently over 1,000 apartment units coming on stream in 2022 - 2023 in 10+ separate projects. This new housing and population stock will add to the demand for retail and business services in the Sackville Drive area making 3 Pinehill Drive a strong location for your business.

# PROPERTY PHOTOS

3 PINEHILL DRIVE











# PROPERTY PHOTOS







COMMERCIAL ADVISORS





# PROPERTY PHOTOS

3 PINEHILL DRIVE















2nd Level

### **LOCATION MAP**

COMMERCIAL ADVISORS

3 PINEHILL DRIVE



### **CONTACT INFORMATION**





ALLY CONNORS COMMERCIAL REAL ESTATE ADVISOR KW COMMERCIAL ADVISORS

902-717-4824 | ALLYTHIBODEAU@KW.COM

MARGO WHITMAN
REALTOR
KELLER WILLIAMS SELECT REALTY

902-456-3459 | WHITMAN3456@GMAIL.COM