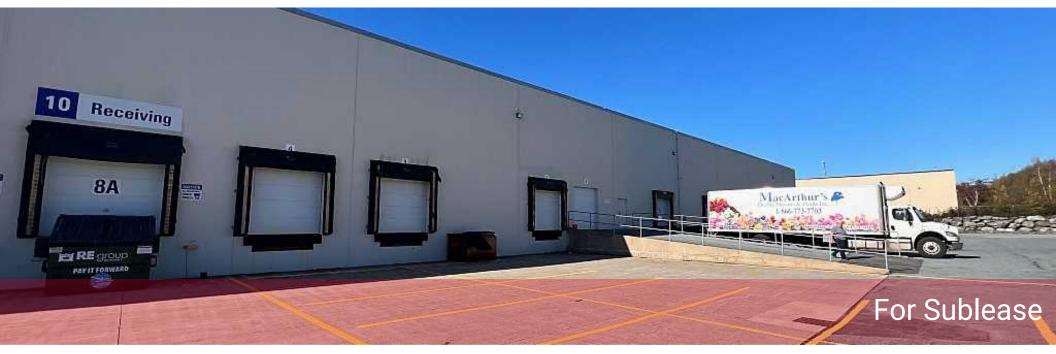

2 Dock level doors & business hours access to 1 grade level door Available for sublease until March 30, 2027

#### **Location Overview**

65 John Savage Avenue is well-positioned with access to both Akerley Boulevard and Wright Avenue. Akerley Boulevard and Wright Avenue are Burnside's main thoroughfares that run from Windmill Road right through to exits and interchanges for Highway 118, 102 & 111.