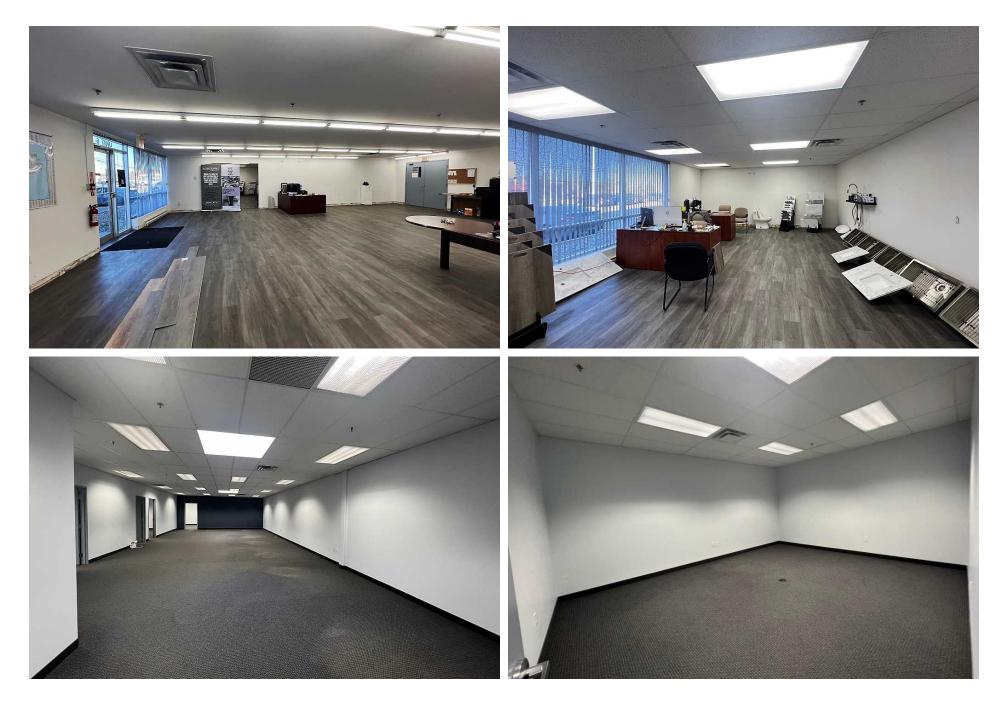

8,874 - 10,434 SF ground floor + 3,500 SF of second floor office Main floor consists of a large showroom/reception area leading into a wide open warehouse Second floor consists of 5 private offices, large open workspace, boardroom, 2 washrooms, and a data room

## PROPERTY PHOTOS 65 JOHN SAVAGE AVENUE

# PROPERTY PHOTOS

65 JOHN SAVAGE AVENUE