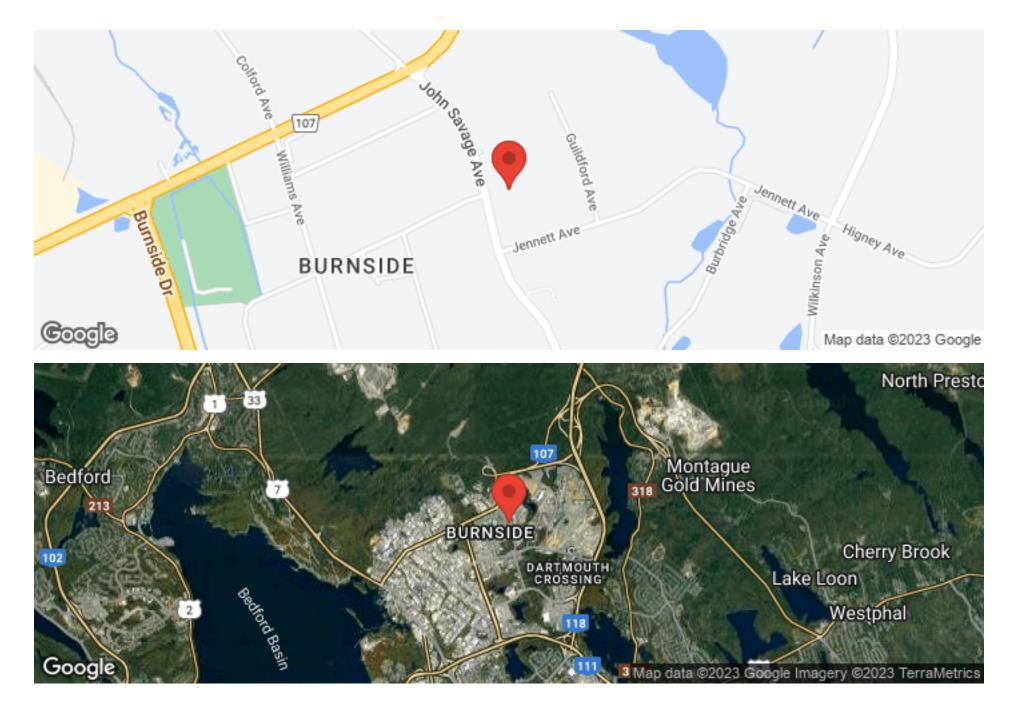

#### LOCATION MAPS 65 JOHN SAVAGE AVENUE

## BUSINESS MAP 65 JOHN SAVAGE AVENUE

#### **Location Overview**

65 John Savage Avenue is well-positioned with access to both Akerley Boulevard and Wright Avenue. Akerley Boulevard and Wright Avenue are Burnside's main thoroughfares that run from Windmill Road right through to exits and interchanges for Highway 118, 102 & 111.