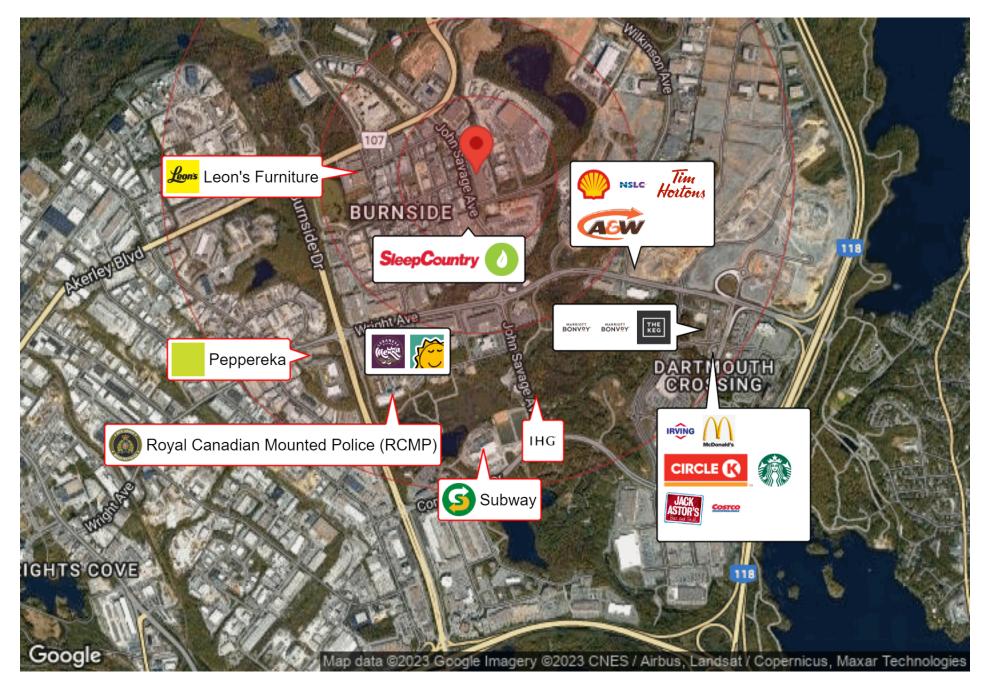

## BUSINESS MAP 65 JOHN SAVAGE AVENUE

#### **Location Overview**

65 John Savage Avenue is well-positioned with access to both Akerley Boulevard and Wright Avenue. Akerley Boulevard and Wright Avenue are Burnside's main thoroughfares that run from Windmill Road right through to exits and interchanges for Highway 118, 102 & 111.