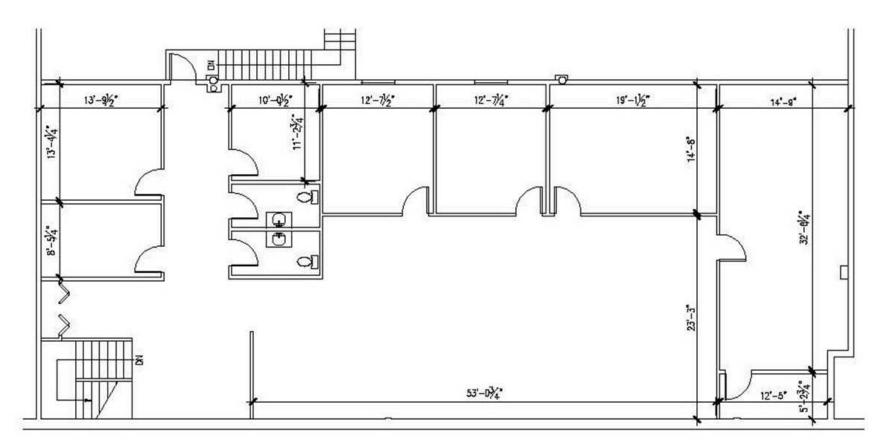

# MEZZANINE FLOOR PLAN

65 JOHN SAVAGE AVENUE

MEZZANINE

8,874 - 10,434 SF ground floor + 3,500 SF of second floor office Main floor consists of a large showroom/reception area leading into a wide open warehouse Second floor consists of 5 private offices, large open workspace, boardroom, 2 washrooms, and a data room