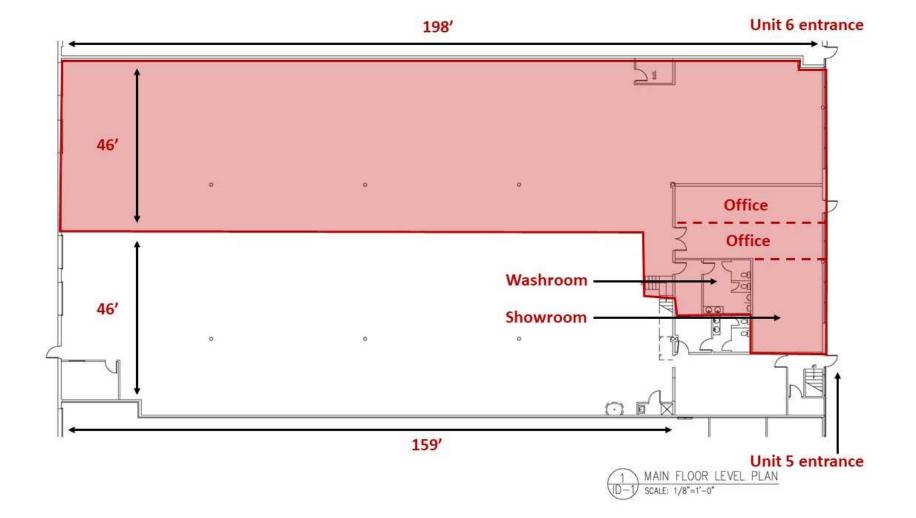

8,874 - 10,434 SF ground floor + 3,500 SF of second floor office Main floor consists of a large showroom/reception area leading into a wide open warehouse Second floor consists of 5 private offices, large open workspace, boardroom, 2 washrooms, and a data room

# MEZZANINE FLOOR PLAN

65 JOHN SAVAGE AVENUE

MEZZANINE