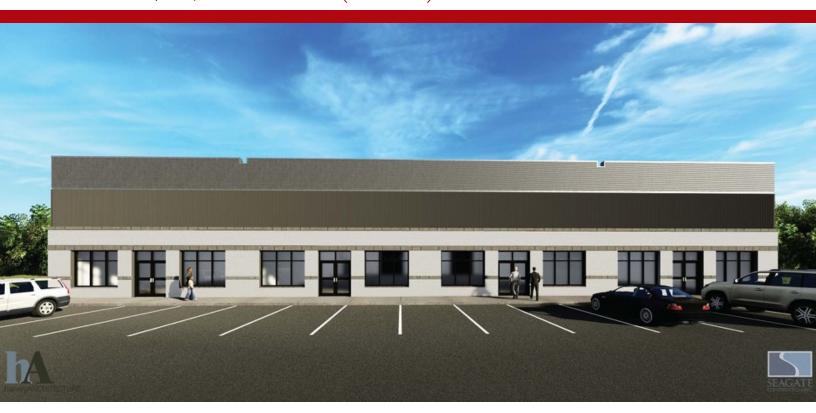

### ELMSDALE LOT 174 T J | ELMSDALE BUSINESS PARK, NS

INDUSTRIAL | 12,500 SF TOTAL (4 UNITS)

#### **PROPERTY FEATURES**

- New construction concrete tilt up building to be complete Jan 2023
- 24' Clear height
- 12' x 14' Grade level loading doors
- 35' x 90' Bays
- · Utilities separately metered (Electricity & Natural Gas)