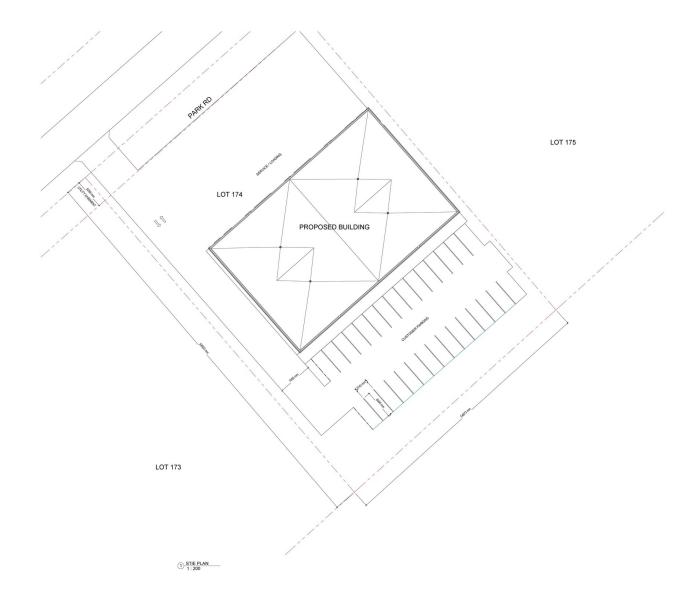

### PROPOSED PROPERTY/BUILDING LAYOUT

#### **LOCATION OVERVIEW**

Located in the Elmsdale Business Park, the subject property is a new construction build in one of the fastest growing populations in Atlantic Canada. Easy access to the Halifax Stanfield International Airport, major transportation routes, and only 30 minutes to Halifax, the East Hants Region has become a thriving destination for residential and commercial growth.