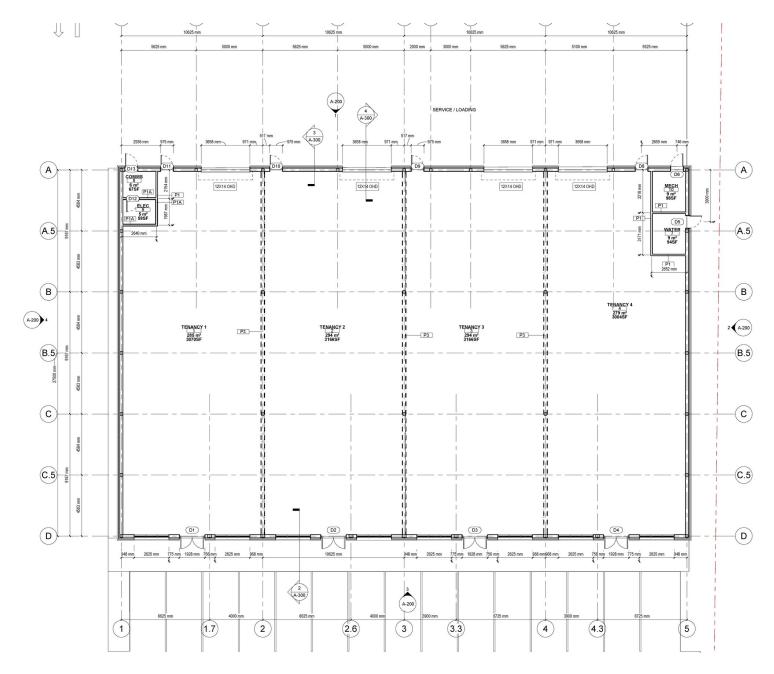

#### PROPOSED BUILDING FLOOR PLAN

SPACE AVAILABLE: Unit 1: 3,072 SF

Unit 2: 3,200 SF Unit 3: 3,200 SF Unit 4: 3,101 SF

**AVAILABILITY:** January 2023

**LEASE RATE:** \$15.00 Net + \$4.00 CAM & Tax