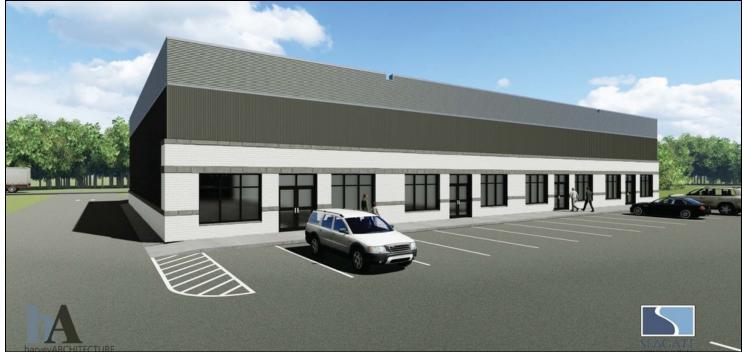

## ELMSDALE LOT 174 T J | ELMSDALE BUSINESS PARK, NS

INDUSTRIAL | 12,500 SF (4 UNITS)