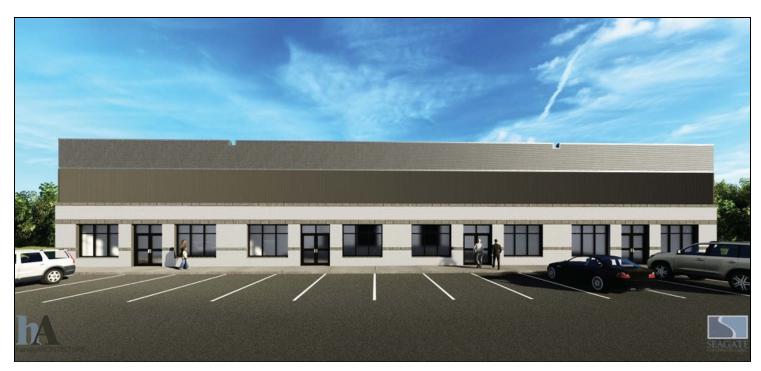

### ELMSDALE LOT 174 T J | ELMSDALE BUSINESS PARK, NS

INDUSTRIAL | 12,500 SF (4 UNITS)