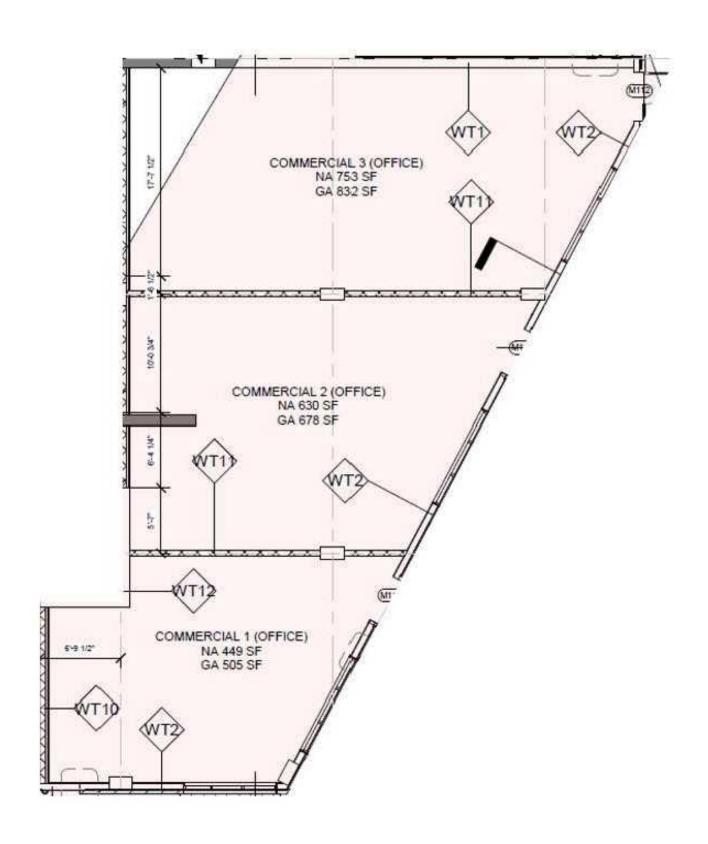

## OFFERING SUMMARY

PROPERTY DETAILS:

Ground floor commercial units with own entrance

**AVAILABLE SF**: 2,000 SF

PARKING:

Surface and underground parking

available

LEASE RATE: \$20.00 Net

CAM & TAX:

\$10.00 (Power Not Included)