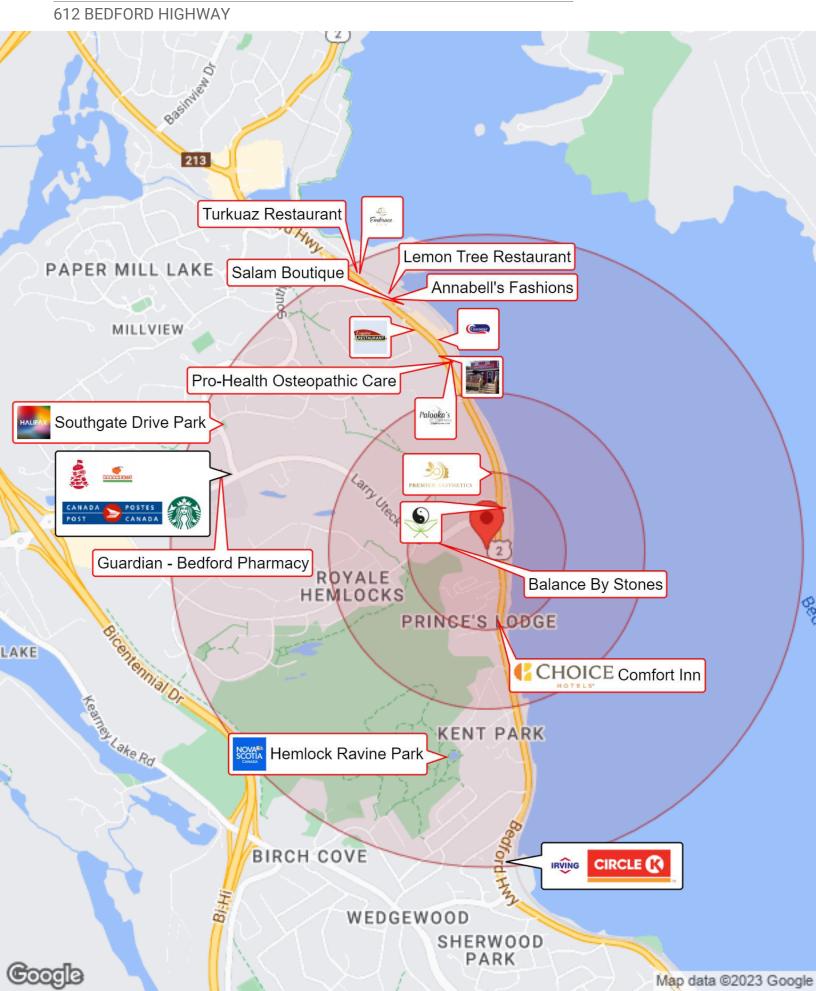

## **BUSINESS MAP**

## **LOCATION OVERVIEW**

Located on the Bedford Highway at the bottom of Larry Uteck Boulevard, 612 Bedford Highway offers newly constructed commercial space. With daily traffic volumes ranging from 16,000 to 48,000 vehicles per day, the Bedford Highway is one of the busiest arterial roads in HRM and offers excellent exposure to any business.