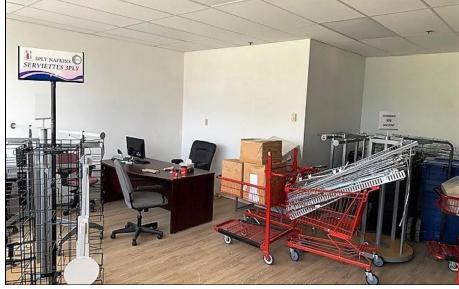

Mosher Drive, off Akerley Boulevard in the area of the Burnside Business Park. The location offers quick access to the Highway 111 and the MacKay Bridge to Halifax.

Burnside is the largest business park in Atlantic Canada with over 1,500 hundred enterprises and over 15,000 employees. The Park is a centrally located urban business park with superb transportation links.

#### **PROPERTY FEATURES**

- · 2,000 SF built-out office/showroom
- 5,563 SF warehouse
- 2 Dock level loading doors
- 18' Clear height
- Lease expiry: January 31, 2024

SPACE AVAILABLE: 7.563 SF

**LEASE RATE:** \$6.25 Net & \$7.48 CAM & Tax + Utilities (Natural

Gas & Electricity)





# **ESUBLEASE**

30-58 MOSHER DRIVE | DARTMOUTH - BURNSIDE BUSINESS PARK, NS

OFFICE / WAREHOUSE | 7,563 SF

### **OFFICE / SHOWROOM**











# **ESUBLEASE**

### 30-58 MOSHER DRIVE | DARTMOUTH - BURNSIDE BUSINESS PARK, NS

OFFICE / WAREHOUSE | 7,563 SF

### **WAREHOUSE / EXTERIOR**











## **ELEASE**

### 30-58 MOSHER DRIVE | DARTMOUTH - BURNSIDE BUSINESS PARK, NS

OFFICE / WAREHOUSE | 7,563 SF