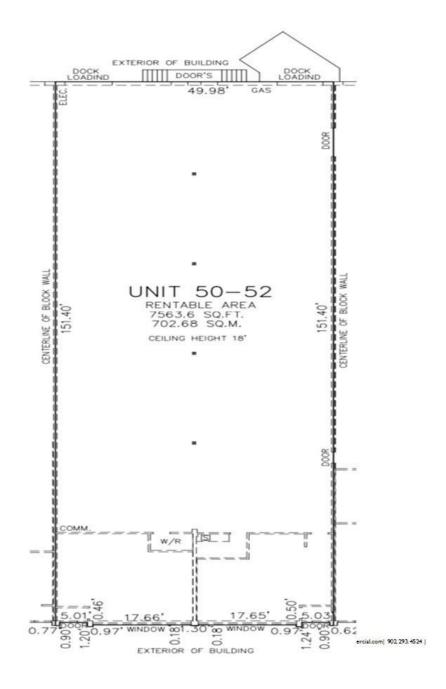

#### **PROPERTY FEATURES**

- · 2,000 SF built-out office/showroom
- 5,563 SF warehouse
- 2 Dock level loading doors
- 18' Clear height
- Lease expiry: January 31, 2024

SPACE AVAILABLE: 7.563 SF

**LEASE RATE:** \$6.25 Net & \$7.48 CAM & Tax + Utilities (Natural