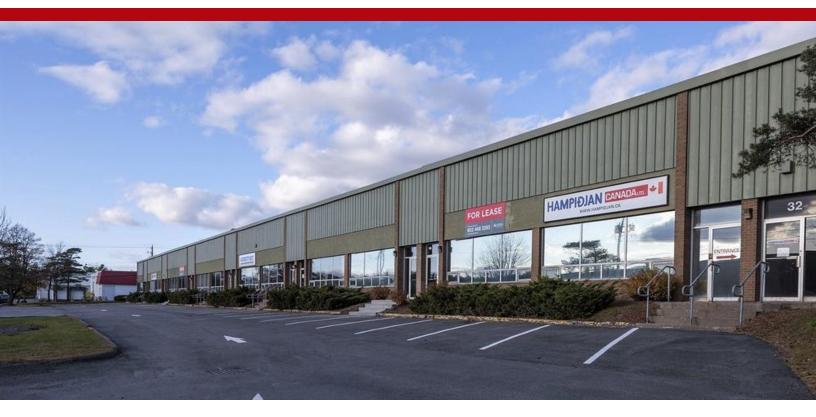

## **ESUBLEASE**

30-58 MOSHER DRIVE | DARTMOUTH - BURNSIDE BUSINESS PARK, NS

OFFICE / WAREHOUSE | 7,563 SF

#### **LOCATION OVERVIEW**

The subject property is centrally located on Mosher Drive, off Akerley Boulevard in the area of the Burnside Business Park. The location offers quick access to the Highway 111 and the MacKay Bridge to Halifax.

#### **PROPERTY FEATURES**

- · 2,000 SF built-out office/showroom
- 5,563 SF warehouse
- 2 Dock level loading doors
- 18' Clear height
- Lease expiry: January 31, 2024

SPACE AVAILABLE: 7.563 SF

**LEASE RATE:** \$6.25 Net & \$7.48 CAM & Tax + Utilities (Natural