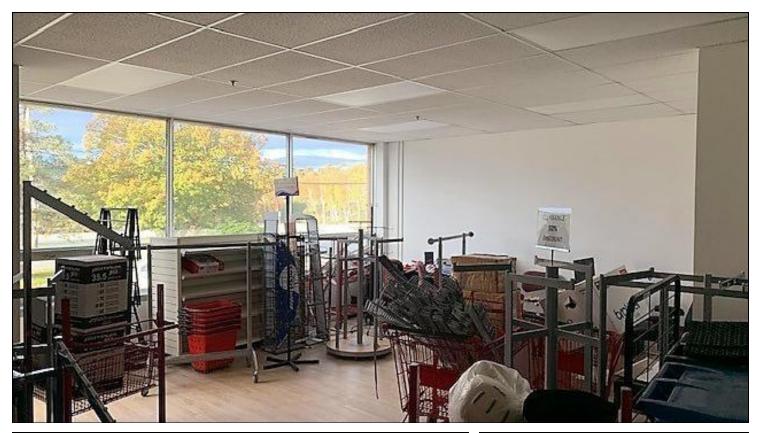

n Mosher Drive, off Akerley Boulevard in the area of the Burnside Business Park. The location offers quick access to the Highway 111 and the MacKay Bridge to Halifax.

Burnside is the largest business park in Atlantic Canada with over 1,500 hundred enterprises and over 15,000 employees. The Park is a centrally located urban business park with superb transportation links.

#### **PROPERTY FEATURES**

- · 2,000 SF built-out office/showroom
- 5,563 SF warehouse
- 2 Dock level loading doors
- 18' Clear height
- Lease expiry: January 31, 2024

SPACE AVAILABLE: 7.563 SF

**LEASE RATE:** \$6.25 Net & \$7.48 CAM & Tax + Utilities (Natural

Gas & Electricity)





# **ESUBLEASE**

30-58 MOSHER DRIVE | DARTMOUTH - BURNSIDE BUSINESS PARK, NS

OFFICE / WAREHOUSE | 7,563 SF

### **OFFICE / SHOWROOM**











# **ESUBLEASE**

### 30-58 MOSHER DRIVE | DARTMOUTH - BURNSIDE BUSINESS PARK, NS

OFFICE / WAREHOUSE | 7,563 SF

### **WAREHOUSE / EXTERIOR**











## **ELEASE**

### 30-58 MOSHER DRIVE | DARTMOUTH - BURNSIDE BUSINESS PARK, NS

OFFICE / WAREHOUSE | 7,563 SF