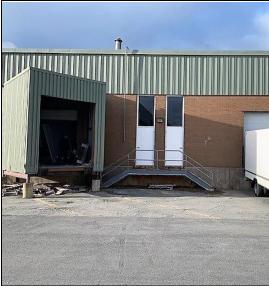

### **WAREHOUSE / EXTERIOR**

#### **PROPERTY FEATURES**

- · 2,000 SF built-out office/showroom
- 5,563 SF warehouse
- 2 Dock level loading doors
- 18' Clear height
- Lease expiry: January 31, 2024

SPACE AVAILABLE: 7.563 SF

**LEASE RATE:** \$6.25 Net & \$7.48 CAM & Tax + Utilities (Natural