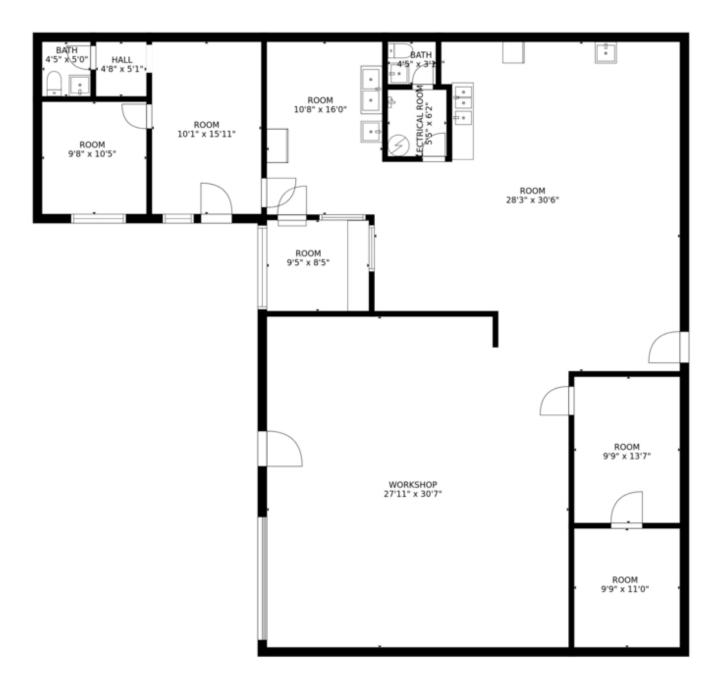

#### **PROPERTY FEATURES**

- Single-Tenant Commercial Building
- 1 Grade level loading door
- 12' Clear height
- · Approximately 250 SF of refrigeration/freezer units
- Existing kitchen/ventilation equipment
- Office/admin area and 2 washrooms

| SPACE | AVAIL | ABLE: | 3,108 SF |
|-------|-------|-------|----------|
| OLAGE |       |       | 0,100 01 |

| LEASE RATE: | \$20.00 PSF Semi-Gross                               |
|-------------|------------------------------------------------------|
|             | Tenant responsible for propane, electricity, & water |

### ะ EASE 2622 KING STREET | HALIFAX, NS

COMMERCIAL | 3,108 SF

SIZES AND DIMENSIONS ARE APPROXIMATE, ACTUAL MAY VARY.

Phil Bolhuis Real Estate Advisor 902.293.4524 philbolhuis@kwcommercial.com

Matt Olsen Real Estate Advisor 902.489.7187 mattolsen@kwcommercial.com