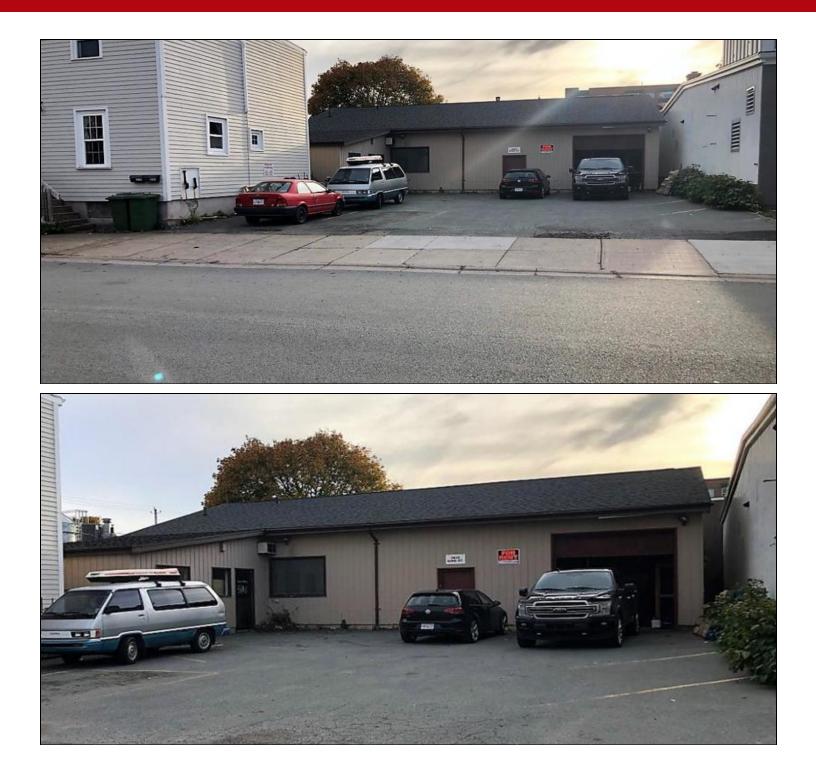

#### **PROPERTY FEATURES**

- Single-Tenant Commercial Building
- 1 Grade level loading door
- 12' Clear height
- · Approximately 250 SF of refrigeration/freezer units
- Existing kitchen/ventilation equipment
- Office/admin area and 2 washrooms