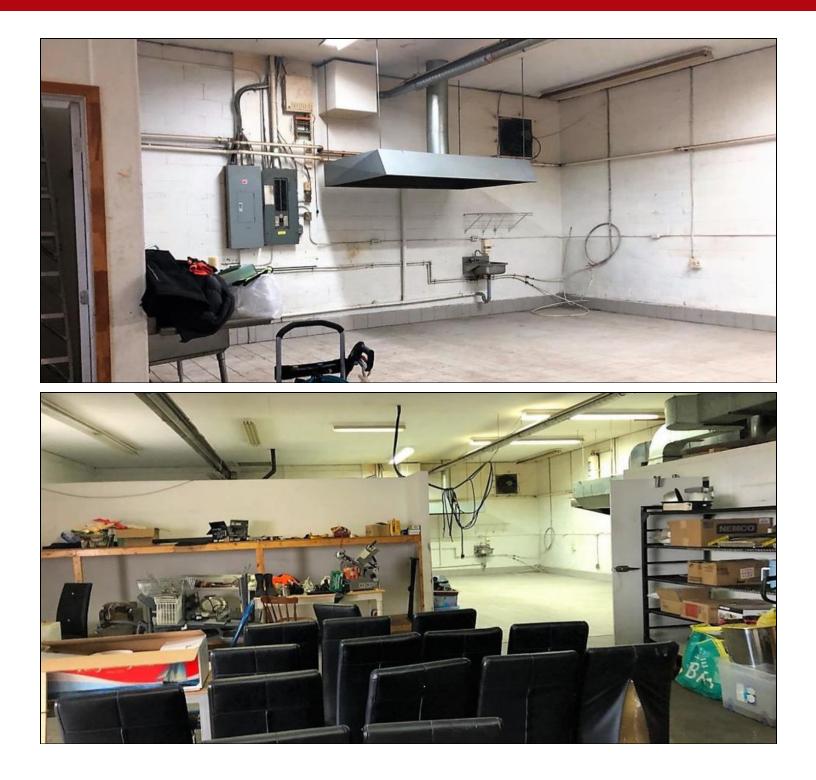

#### **PROPERTY FEATURES**

- Single-Tenant Commercial Building
- 1 Grade level loading door
- 12' Clear height
- · Approximately 250 SF of refrigeration/freezer units
- Existing kitchen/ventilation equipment
- Office/admin area and 2 washrooms