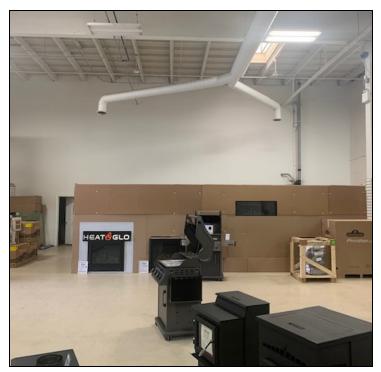

dmill Road to old Burnside, the City of Lakes Business Park and ending at Dartmouth Crossing.

Burnside is the largest business park in Atlantic Canada with over 1,500 enterprises and over 15,000 employees. It is a centrally located urban business park with excellent transportation links and located adjacent to five 100 series highways providing quick access to and from the park.

### **PROPERTY FEATURES**

- Industrial/Showroom space with excellent exposure on Wright Avenue
- 20' clear height
- Dock Level Loading
- · Electricity included, Tenant pays for Natural Gas

SPACE AVAILABLE: 4.400 SF

AVAILABILITY: May 1st, 2022

**LEASE RATE:** \$12.00 Net + \$4.00 CAM & Tax





# **ELEASE**

## 15 WRIGHT AVENUE - BURNSIDE BUSINESS PARK | DARTMOUTH, NS

INDUSTRIAL | 4,400 SF

### **INTERIOR**













# **ELEASE**

### 15 WRIGHT AVENUE - BURNSIDE BUSINESS PARK | DARTMOUTH, NS

INDUSTRIAL | 4,400 SF

#### **EXTERIOR**