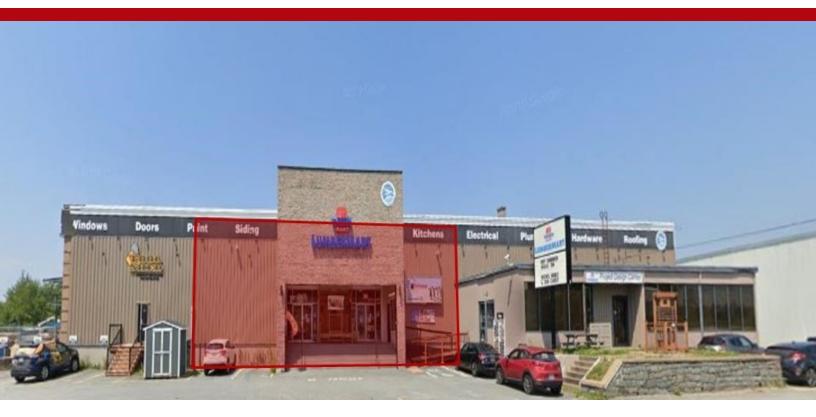

#### **LOCATION OVERVIEW**

15 Wright Avenue is a high profile location in Burnside with exposure to over 20,000 cars per day. Wright Avenue is a main artery of Burnside, connecting Windmill Road to old Burnside, the City of Lakes Business Park and ending at Dartmouth Crossing.

### **PROPERTY FEATURES**

- Industrial/Showroom space with excellent exposure on Wright Avenue
- 20' clear height
- Dock Level Loading
- · Electricity included, Tenant pays for Natural Gas

SPACE AVAILABLE: 4.400 SF

#### **EXTERIOR**