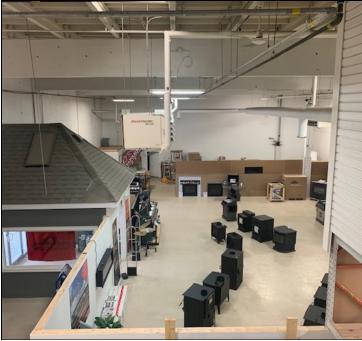

Road to old Burnside, the City of Lakes Business Park and ending at Dartmouth Crossing.

Burnside is the largest business park in Atlantic Canada with over 1,500 enterprises and over 15,000 employees. It is a centrally located urban business park with excellent transportation links and located adjacent to five 100 series highways providing quick access to and from the park.

### **PROPERTY FEATURES**

- Industrial/Showroom space with excellent exposure on Wright Avenue
- 20' clear height
- Dock Level Loading
- · Electricity included, Tenant pays for Natural Gas

SPACE AVAILABLE: 4.400 SF

AVAILABILITY: May 1st, 2022

**LEASE RATE:** \$12.00 Net + \$4.00 CAM & Tax





# **ELEASE**

## 15 WRIGHT AVENUE - BURNSIDE BUSINESS PARK | DARTMOUTH, NS

INDUSTRIAL | 4,400 SF

### **INTERIOR**













# **ELEASE**

### 15 WRIGHT AVENUE - BURNSIDE BUSINESS PARK | DARTMOUTH, NS

INDUSTRIAL | 4,400 SF

#### **EXTERIOR**