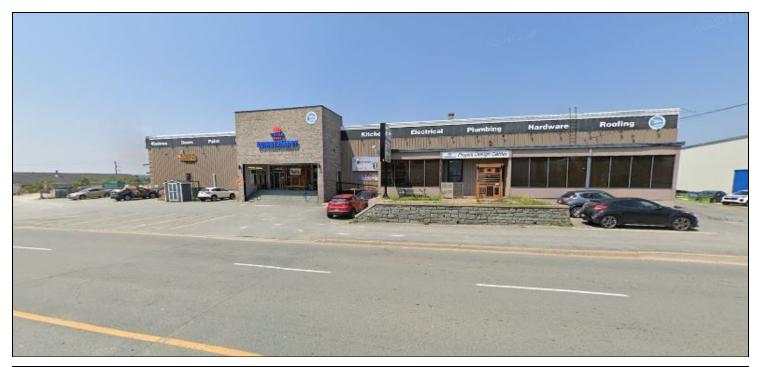

k in Atlantic Canada with over 1,500 enterprises and over 15,000 employees. It is a centrally located urban business park with excellent transportation links and located adjacent to five 100 series highways providing quick access to and from the park.

### **PROPERTY FEATURES**

- Industrial/Showroom space with excellent exposure on Wright Avenue
- 20' clear height
- Dock Level Loading
- · Electricity included, Tenant pays for Natural Gas

SPACE AVAILABLE: 4.400 SF

AVAILABILITY: May 1st, 2022

**LEASE RATE:** \$12.00 Net + \$4.00 CAM & Tax





# **ELEASE**

## 15 WRIGHT AVENUE - BURNSIDE BUSINESS PARK | DARTMOUTH, NS

INDUSTRIAL | 4,400 SF

### **INTERIOR**













# **ELEASE**

### 15 WRIGHT AVENUE - BURNSIDE BUSINESS PARK | DARTMOUTH, NS

INDUSTRIAL | 4,400 SF

#### **EXTERIOR**