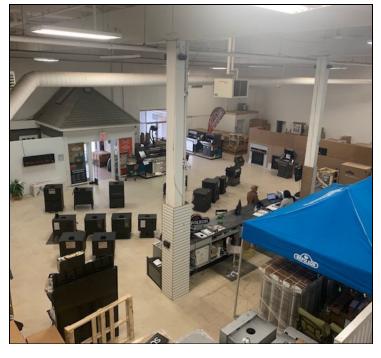

l Road to old Burnside, the City of Lakes Business Park and ending at Dartmouth Crossing.

Burnside is the largest business park in Atlantic Canada with over 1,500 enterprises and over 15,000 employees. It is a centrally located urban business park with excellent transportation links and located adjacent to five 100 series highways providing quick access to and from the park.

### **PROPERTY FEATURES**

- Industrial/Showroom space with excellent exposure on Wright Avenue
- 20' clear height
- Dock Level Loading
- · Electricity included, Tenant pays for Natural Gas

SPACE AVAILABLE: 4.400 SF

AVAILABILITY: May 1st, 2022

**LEASE RATE:** \$12.00 Net + \$4.00 CAM & Tax





# **ELEASE**

## 15 WRIGHT AVENUE - BURNSIDE BUSINESS PARK | DARTMOUTH, NS

INDUSTRIAL | 4,400 SF

### **INTERIOR**













# **ELEASE**

### 15 WRIGHT AVENUE - BURNSIDE BUSINESS PARK | DARTMOUTH, NS

INDUSTRIAL | 4,400 SF

#### **EXTERIOR**