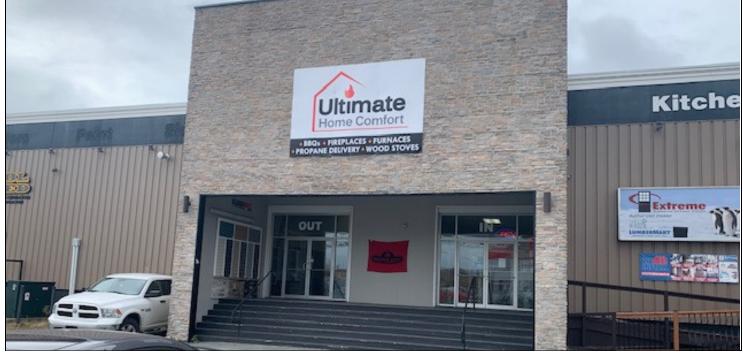

in Atlantic Canada with over 1,500 enterprises and over 15,000 employees. It is a centrally located urban business park with excellent transportation links and located adjacent to five 100 series highways providing quick access to and from the park.

### **PROPERTY FEATURES**

- Industrial/Showroom space with excellent exposure on Wright Avenue
- 20' clear height
- Dock Level Loading
- · Electricity included, Tenant pays for Natural Gas

SPACE AVAILABLE: 4.400 SF

AVAILABILITY: May 1st, 2022

**LEASE RATE:** \$12.00 Net + \$4.00 CAM & Tax





# **ELEASE**

## 15 WRIGHT AVENUE - BURNSIDE BUSINESS PARK | DARTMOUTH, NS

INDUSTRIAL | 4,400 SF

### **INTERIOR**













# **ELEASE**

### 15 WRIGHT AVENUE - BURNSIDE BUSINESS PARK | DARTMOUTH, NS

INDUSTRIAL | 4,400 SF

#### **EXTERIOR**