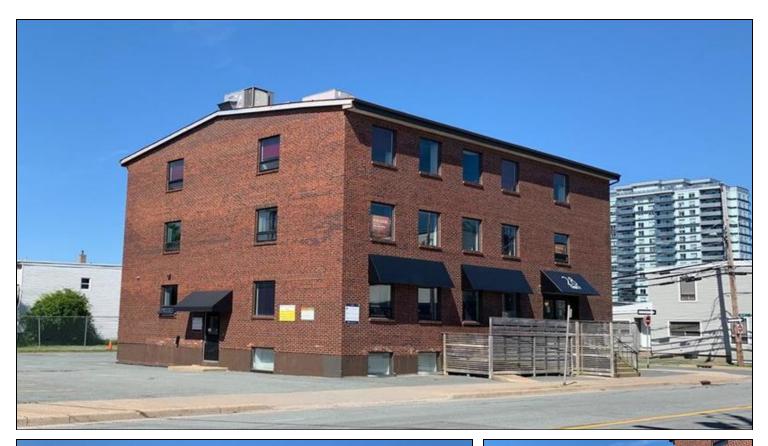

#### ESUBLEASE 2830 AGRICOLA STREET | HALIFAX, NS OFFICE | 1,963 SF

#### **LOCATION OVERVIEW**

Centrally located in Halifax's North End with great visibility and on-site parking for clients and staff. This is a rare opportunity in a trendy area, and offers close proximity to many major amenities.