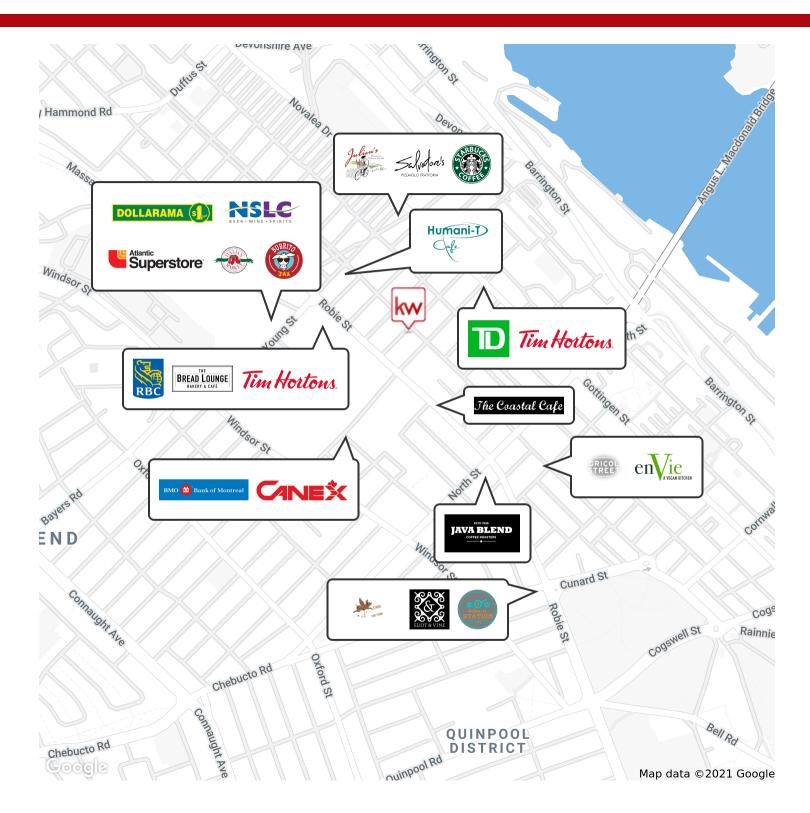

#### **LOCATION OVERVIEW**

Centrally located in Halifax's North End with great visibility and on-site parking for clients and staff. This is a rare opportunity in a trendy area, and offers close proximity to many major amenities.