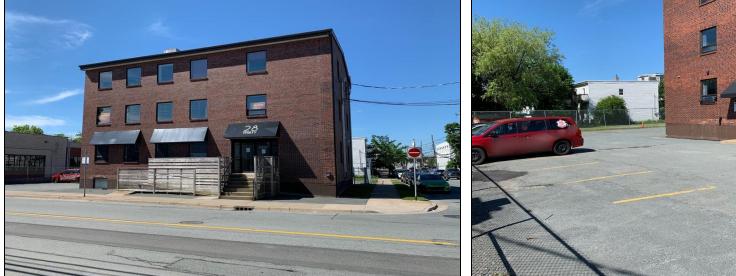

#### ESUBLEASE 2830 AGRICOLA STREET | HALIFAX, NS OFFICE | 1,963 SF

#### **LOCATION OVERVIEW**

Centrally located in Halifax's North End with great visibility and on-site parking for clients and staff. This is a rare opportunity in a trendy area, and offers close proximity to many major amenities.

#### **PROPERTY FEATURES**

- Air conditioned office space with new finishes in a contemporary building
- Layout includes two offices, 2 barrier free washrooms, one large classroom, one small classroom, reception and kitchenette
- Free onsite parking (dedicated) & easily accessible
- Located on the lower level
- Exterior signage opportunity