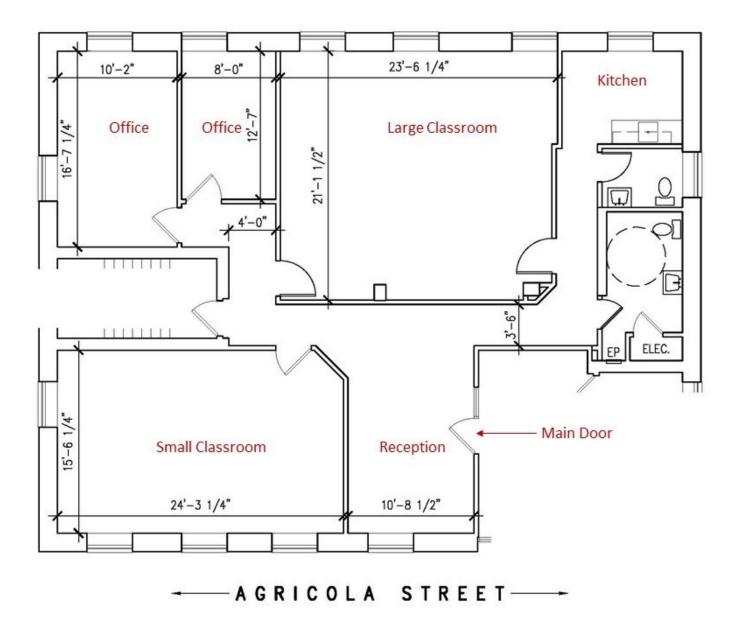

#### **PROPERTY FEATURES**

- Air conditioned office space with new finishes in a contemporary building
- Layout includes two offices, 2 barrier free washrooms, one large classroom, one small classroom, reception and kitchenette
- Free onsite parking (dedicated) & easily accessible
- Located on the lower level
- Exterior signage opportunity

| SPACE AVAILABLE:   | 1,963 SF (Suite 201)     |
|--------------------|--------------------------|
| AVAILABILITY:      | With 30 Days' Notice     |
| LEASE RATE:        | \$3,983.00/Month + Power |
| LEASE TERM EXPIRY: | April 1, 2022            |