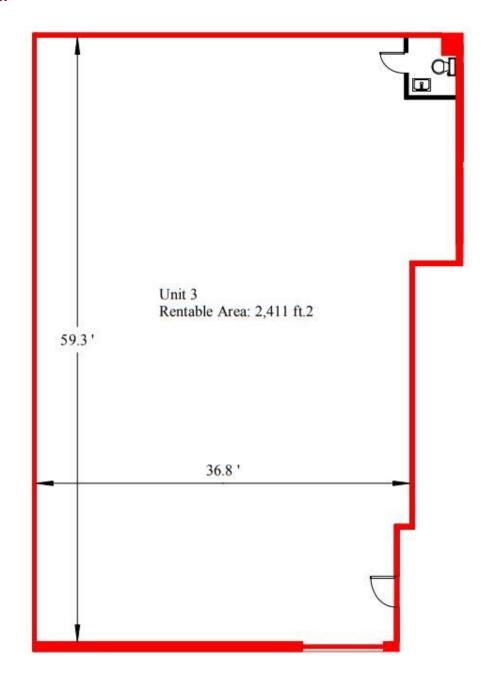

#### **PROPERTY FEATURES**

- 14' clear ceiling height at eave
- 8' x 8' dock loading door (Unit 3, 2,411 SF)
- Open warehouse with washroom (Unit 3)
- Utilities included

SPACE AVAILABLE: Unit 3 | 2,411 SF (Available July 1st)

#### UNIT 3 | 2,411 SF