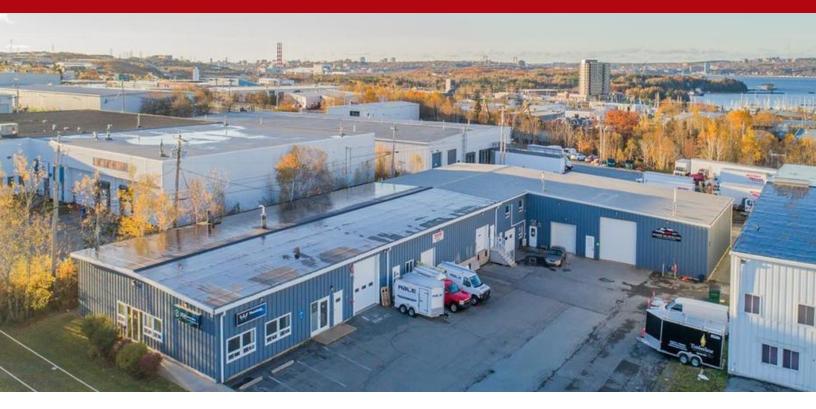

#### 43 FIELDING AVENUE | DARTMOUTH, NS

INDUSTRIAL | 2,411 SF

#### **PROPERTY FEATURES**

- 14' clear ceiling height at eave
- 8' x 8' dock loading door (Unit 3, 2,411 SF)
- Open warehouse with washroom (Unit 3)
- Utilities included

SPACE AVAILABLE: Unit 3 | 2,411 SF (Available July 1st)