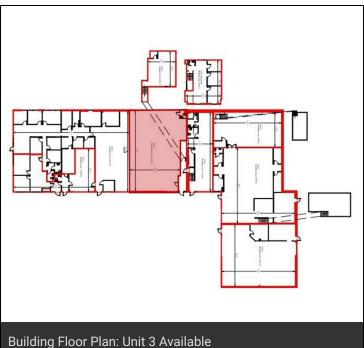

are Burnside's main thoroughfares that run from Windmill Road right through to exits and interchanges for Highway 118, 102 & 111. Burnside Business Park is the largest business park in Atlantic Canada with over 1,500 hundred enterprises and over 15,000 employees. Additionally, Burnside businesses are located within 10 -15 minutes travel time to the downtown Halifax CBD, the Halifax International Airport, and the Port of Halifax.

#### **PROPERTY FEATURES**

- 14' clear ceiling height at eave
- 8' x 8' dock loading door (Unit 3, 2,411 SF)
- Open warehouse with washroom (Unit 3)
- Utilities included

SPACE AVAILABLE: Unit 3 | 2,411 SF (Available July 1st)

LEASE RATE: \$8.00 - \$10.00 Net + \$5.72 CAM & Tax





## **ELEASE**

### 43 FIELDING AVENUE | DARTMOUTH, NS

INDUSTRIAL | 2,411 SF







### **ELEASE**

### 43 FIELDING AVENUE | DARTMOUTH, NS

INDUSTRIAL | 2,411 SF

#### UNIT 3 | 2,411 SF