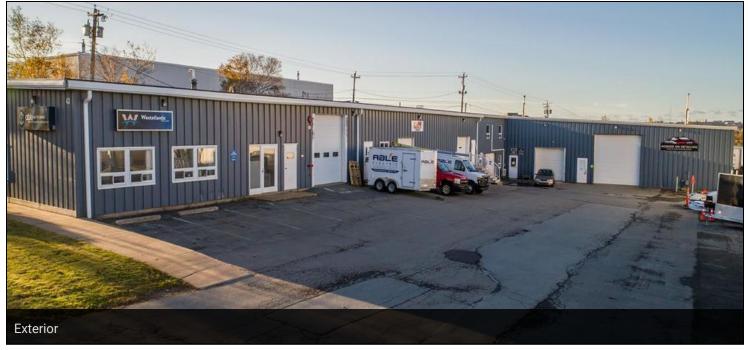

#### 43 FIELDING AVENUE | DARTMOUTH, NS

INDUSTRIAL | 2,411 SF

#### **LOCATION OVERVIEW**

43 Fielding Avenue is well-positioned & centrally located with access to both Akerley Boulevard and Wright Avenue. Akerley Boulevard and Wright Avenue are Burnside's main thoroughfares that run from Windmill Road right through to exits and interchanges for Highway 118, 102 & 111. Burnside Business Park is the largest business park in Atlantic Canada with over 1,500 hundred enterprises and over 15,000 employees. Additionally, Burnside businesses are located within 10 -15 minutes travel time to the downtown Halifax CBD, the Halifax International Airport, and the Port of Halifax.

#### **PROPERTY FEATURES**

- 14' clear ceiling height at eave
- 8' x 8' dock loading door (Unit 3, 2,411 SF)
- Open warehouse with washroom (Unit 3)
- Utilities included

SPACE AVAILABLE: Unit 3 | 2,411 SF (Available July 1st)