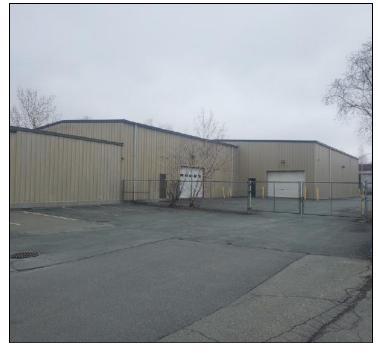

#### **LOCATION OVERVIEW**

The subject property is centrally located in the Burnside Business Park on Simmonds Drive; accessible to Joseph Zatzman Drive at two different junctions. Joseph Zatzman Drive is located off Akerley Boulvevard, one of the most centrally located streets in Burnside. Excellent access to Highways 111, 118 and 107 via Akerley Boulevard and nearby amenities in Dartmouth Crossing and on Burnside Drive.