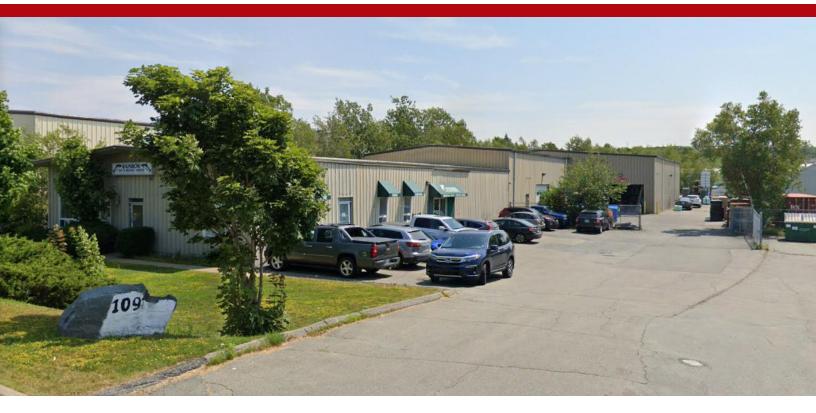

#### 109 SIMMONDS DRIVE | DARTMOUTH, NS

WAREHOUSE & OFFICE | 3,300 SF - 7,300 SF

#### **PROPERTY FEATURES**

- · Open concept warehouse & built out offices
- One (1) grade-loading door
- · Paved surface parking & yard area
- · Chain link security fence encloses rear yard

SPACE AVAILABLE: 3,300 Sf - 7,300 SF