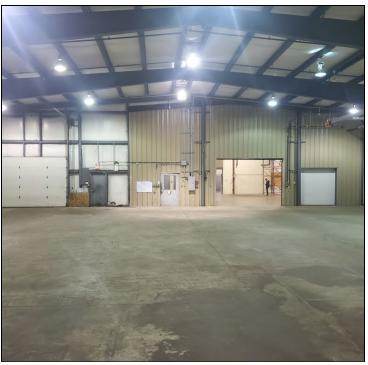

#### **PROPERTY FEATURES**

- · Open concept warehouse & built out offices
- One (1) grade-loading door
- · Paved surface parking & yard area
- · Chain link security fence encloses rear yard

SPACE AVAILABLE: 3,300 Sf - 7,300 SF