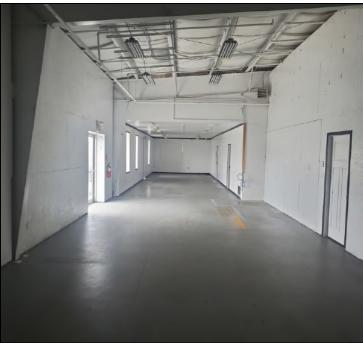

#### **PROPERTY FEATURES**

- · Open concept warehouse & built out offices
- One (1) grade-loading door
- · Paved surface parking & yard area
- · Chain link security fence encloses rear yard

SPACE AVAILABLE: 3,300 Sf - 7,300 SF