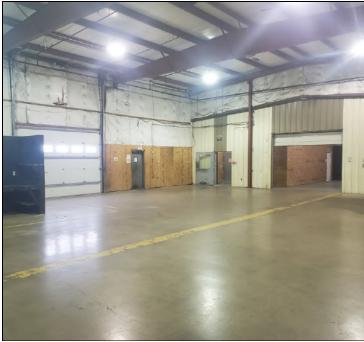

#### **PROPERTY FEATURES**

- · Open concept warehouse & built out offices
- One (1) grade-loading door
- · Paved surface parking & yard area
- · Chain link security fence encloses rear yard

SPACE AVAILABLE: 3,300 Sf - 7,300 SF