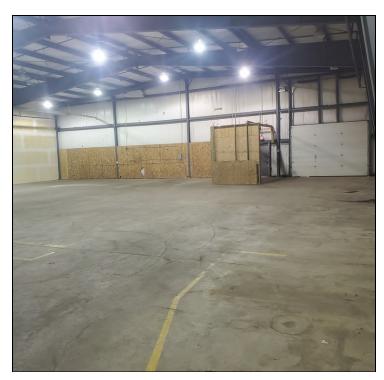

#### **PROPERTY FEATURES**

- · Open concept warehouse & built out offices
- One (1) grade-loading door
- · Paved surface parking & yard area
- · Chain link security fence encloses rear yard

SPACE AVAILABLE: 3,300 Sf - 7,300 SF