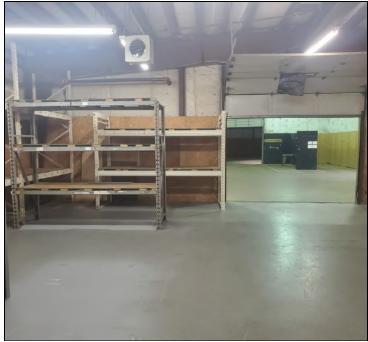

#### **PROPERTY FEATURES**

- · Open concept warehouse & built out offices
- One (1) grade-loading door
- · Paved surface parking & yard area
- · Chain link security fence encloses rear yard

SPACE AVAILABLE: 3,300 Sf - 7,300 SF