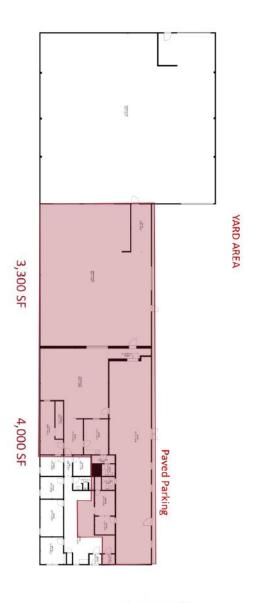

#### **PROPERTY FEATURES**

- · Open concept warehouse & built out offices
- One (1) grade-loading door
- · Paved surface parking & yard area
- · Chain link security fence encloses rear yard

SPACE AVAILABLE: 3,300 Sf - 7,300 SF