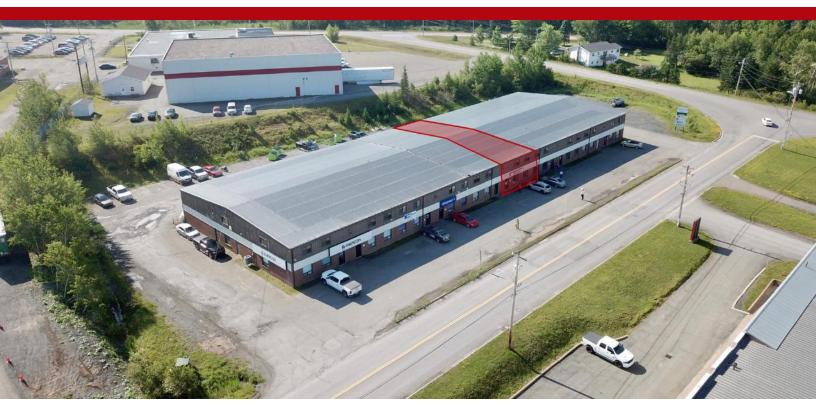

# ELEASE 100 MACGREGOR AVENUE | STELLARTON, NS

#### **LOCATION OVERVIEW**

Located in Albion Business Park, the building offers multi-tenant office, warehouse, and storage. The property has great visibility and access to the Trans-Canada Highway overseeing in excess of 24,000 cars per day, with Pictou County being the second-highest point of entry into Canada's eastern province. The Canadian grocery store chain Sobeys is based out of Stellarton, along with its subsidiaries (Big 8, Eastern Sign Print, TRA Cash & Carry) and regional distribution centre provide a fair percentage of the town's employment.

#### **PROPERTY FEATURES**

- 90' x 28' Bays
- 17.5' 20.5' Clear ceilings
- 14' x 12' Grade loading
- Propane fired radiant tube heating
- 600 Volt + 60 Amp + 3 Phase Service
- Ample onsite paved parking