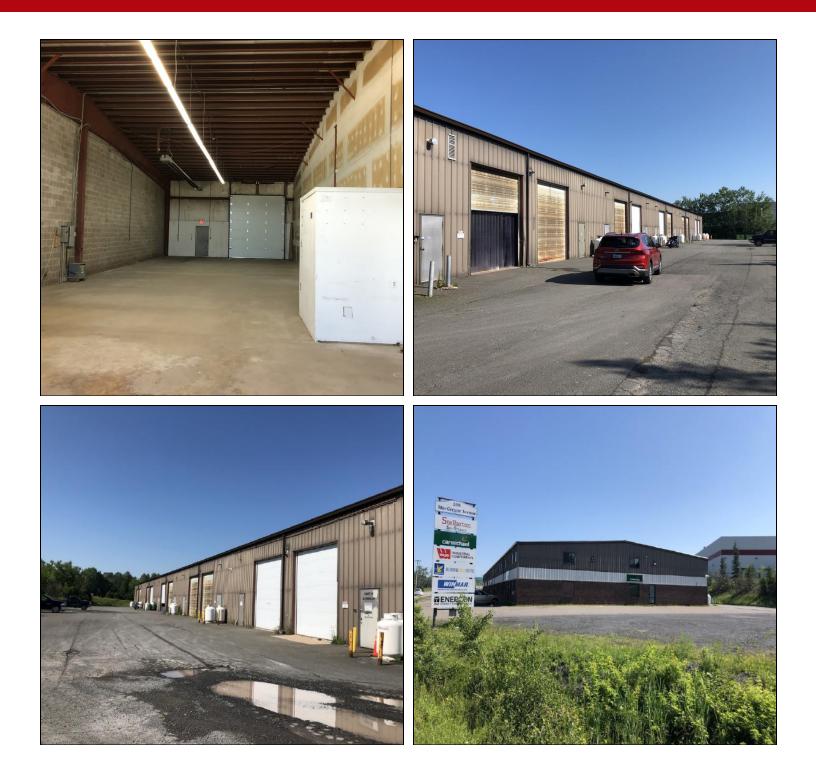

#### **PROPERTY FEATURES**

- 90' x 28' Bays
- 17.5' 20.5' Clear ceilings
- 14' x 12' Grade loading
- Propane fired radiant tube heating
- 600 Volt + 60 Amp + 3 Phase Service
- Ample onsite paved parking