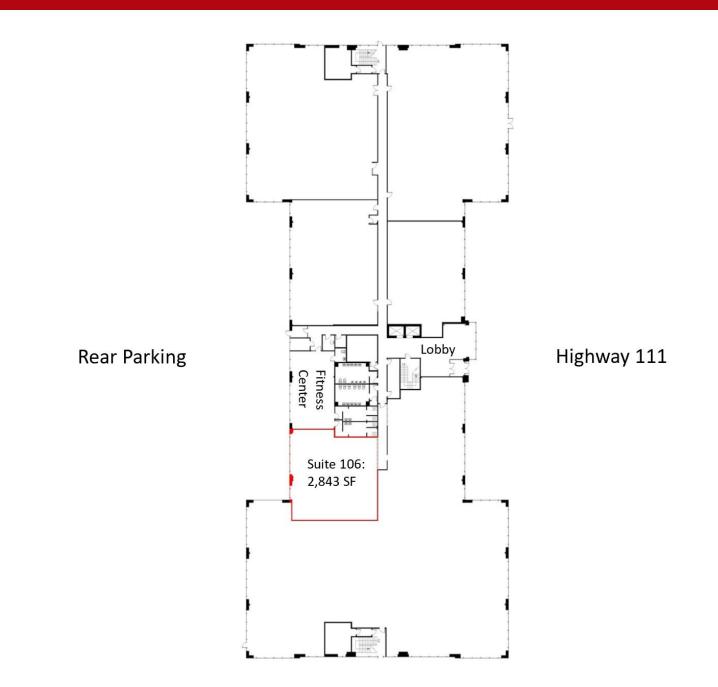

| SPACE AVAILABLE: | Suite 106 - 2,843 SF (rear parking side)                                          |
|------------------|-----------------------------------------------------------------------------------|
| LEASE RATE:      | Negotiable - Subject to tenant leasehold<br>requirements                          |
| CAM & TAX:       | \$12.50 PSF + power<br>In premises cleaning & common area electricity<br>included |

#### SUITE 106 - 2,843 SF

Ally Connors Real Estate Advisor 902.717.4824 allythibodeau@kwcommercial.com

BLUEFROG BUSINESS CAMPUS | CLASS "A" OFFICE SPACE

Ally Connors Real Estate Advisor 902.717.4824 allythibodeau@kwcommercial.com