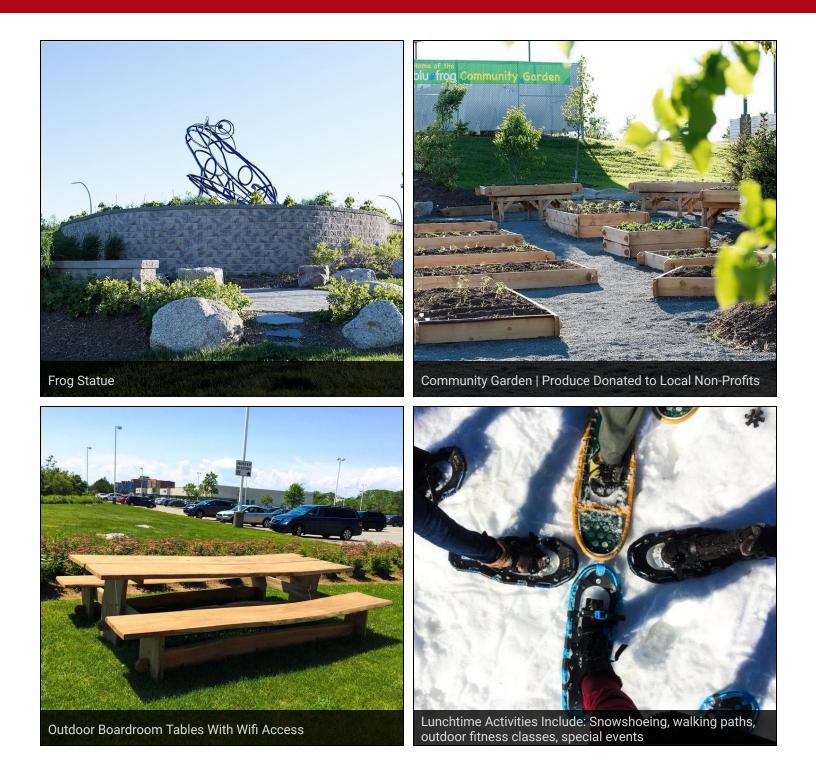

#### **LOCATION OVERVIEW**

134 Eileen Stubbs is part of the Bluefrog Business Campus within the City of Lake Business Park. Located between the Burnside Business Park and Dartmouth Crossing, the campus is surrounded by the natural beauty of lakes and walking trails. The location offers quick access to all areas of HRM, proximity to all amenities and public transportation and ample free on-site parking for customers and employees.

#### **PREMISES FEATURES**

- · Landlord will renovate to suit
- Newly constructed LEED Certified Green Building
- Attractive lobby entrance with modern features
- Access to fitness center
- Open concept