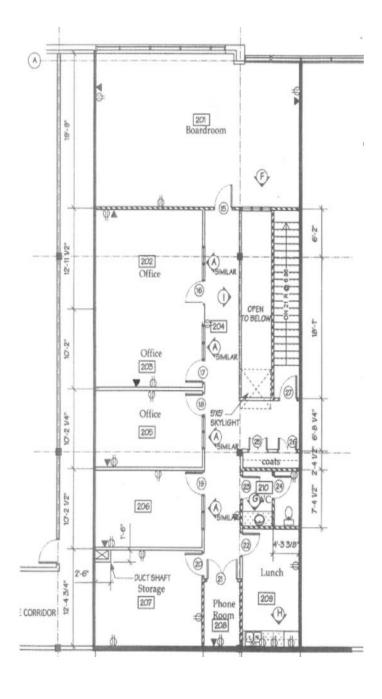

EILEEN STUBBS AVENUE - CITY OF LAKES | DARTMOUTH, NS

BLUEFROG BUSINESS CAMPUS | PROFESSIONAL OFFICE SPACE

### **SUITE 25 - LOWER LEVEL - 4,911 SF**













## 130 EILEEN STUBBS AVENUE - CITY OF LAKES | DARTMOUTH, NS

BLUEFROG BUSINESS CAMPUS | PROFESSIONAL OFFICE SPACE

#### **SUITE 25 FLOORPLAN**



## 130 EILEEN STUBBS AVENUE - CITY OF LAKES | DARTMOUTH, NS

BLUEFROG BUSINESS CAMPUS | PROFESSIONAL OFFICE SPACE

#### SUITE 206 - UPPER LEVEL - 2,990 SF













## 130 EILEEN STUBBS AVENUE - CITY OF LAKES | DARTMOUTH, NS

BLUEFROG BUSINESS CAMPUS | PROFESSIONAL OFFICE SPACE

#### SUITE 225 - UPPER LEVEL - 2,626 SF













## 130 EILEEN STUBBS AVENUE - BURNSIDE BUSINESS PARK | DARTMOUTH, NS

BLUEFROG BUSINESS CAMPUS | PROFESSIONAL OFFICE SPACE

#### **SUITE 225 FLOORPLAN**





## 130 EILEEN STUBBS AVENUE - CITY OF LAKES | DARTMOUTH, NS

BLUEFROG BUSINESS CAMPUS | PROFESSIONAL OFFICE SPACE

#### **BUILDING FLOOR PLANS**



BLUEFROG CAMPUS

130 Eileen Stubbs Avenue - Lower Level



2 BLUEFROG CAMPUS

130 Eileen Stubbs Avenue - Upper Level



## 130 EILEEN STUBBS AVENUE - CITY OF LAKES | DARTMOUTH, NS

BLUEFROG BUSINESS CAMPUS | PROFESSIONAL OFFICE SPACE