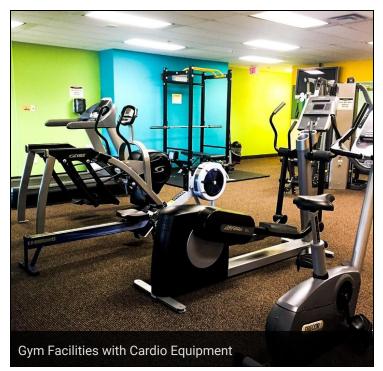

to walking trails, wildlife, lakes & a community garden
- High visibility location along Highway 111
- Ample onsite parking
- · Cleaning & electricity included

| SPACE AVAILABLE: | Suite 7   | 3,542 SF |
|------------------|-----------|----------|
|                  | Suite 8   | 2,050 SF |
|                  | Suite 9   | 5,303 SF |
|                  | Suite 25  | 2,290 SF |
|                  | Suite 206 | 2,990 SF |

Suite 225 **LEASE RATE:** Negotiable + \$11.41 CAM & Tax



2,626 SF



## 130 EILEEN STUBBS AVENUE - CITY OF LAKES | DARTMOUTH, NS

BLUEFROG BUSINESS CAMPUS | PROFESSIONAL OFFICE SPACE

#### **BLUEFROG CAMPUS**













### 130 EILEEN STUBBS AVENUE - BURNSIDE BUSINESS PARK | DARTMOUTH, NS

BLUEFROG BUSINESS CAMPUS | PROFESSIONAL OFFICE SPACE

#### **COMMON AREAS**









## 130 EILEEN STUBBS AVENUE - CITY OF LAKES | DARTMOUTH, NS

BLUEFROG BUSINESS CAMPUS | PROFESSIONAL OFFICE SPACE

#### **SUITE 7 - 3,542 SF**











## 130 EILEEN STUBBS AVENUE - CITY OF LAKES | DARTMOUTH, NS

BLUEFROG BUSINESS CAMPUS | PROFESSIONAL OFFICE SPACE

#### **SUITE 7 - 3,542 SF**







## 130 EILEEN STUBBS AVENUE - CITY OF LAKES | DARTMOUTH, NS

BLUEFROG BUSINESS CAMPUS | PROFESSIONAL OFFICE SPACE

### **SUITE 8 - 2,050 SF**









## 130 EILEEN STUBBS AVENUE - CITY OF LAKES | DARTMOUTH, NS

BLUEFROG BUSINESS CAMPUS | PROFESSIONAL OFFICE SPACE

#### **SUITE 8 - 2,050 SF**







## 130 EILEEN STUBBS AVENUE - CITY OF LAKES | DARTMOUTH, NS

BLUEFROG BUSINESS CAMPUS | PROFESSIONAL OFFICE SPACE

#### **SUITE 9 - 5,303 SF**











## 130 EILEEN STUBBS AVENUE - CIT