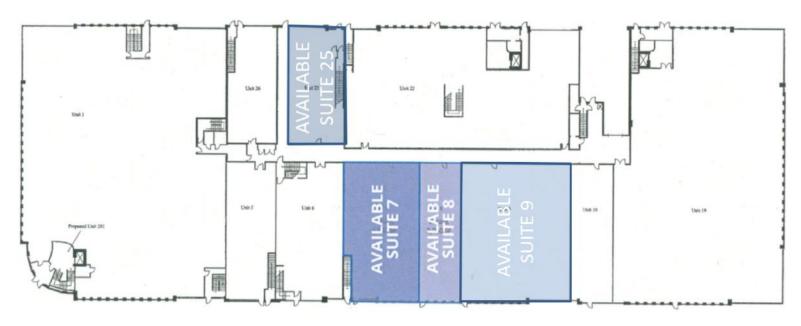

#### **PREMISES FEATURES**

- · Various suite sizes available
- Suites 7, 8, and 9 can be combined to 1 larger unit of 10,855 sf
- Close proximity to walking trails, wildlife, lakes & a community garden
- High visibility location along Highway 111
- Ample onsite parking
- · Cleaning & electricity included

| SPACE AVAILABLE: | Suite 7   | 3,542 SF |
|------------------|-----------|----------|
|                  | Suite 8   | 2,050 SF |
|                  | Suite 9   | 5,303 SF |
|                  | Suite 25  | 2,290 SF |
|                  | Suite 206 | 2,990 SF |