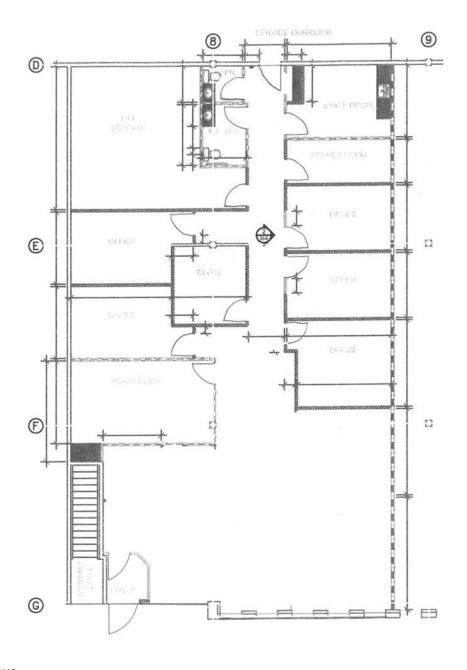

#### **SUITE 9 - 5,303 SF**

## 130 EILEEN STUBBS AVENUE - CITY OF LAKES | DARTMOUTH, NS

BLUEFROG BUSINESS CAMPUS | PROFESSIONAL OFFICE SPACE

#### **SUITE 9 FLOORPLAN**