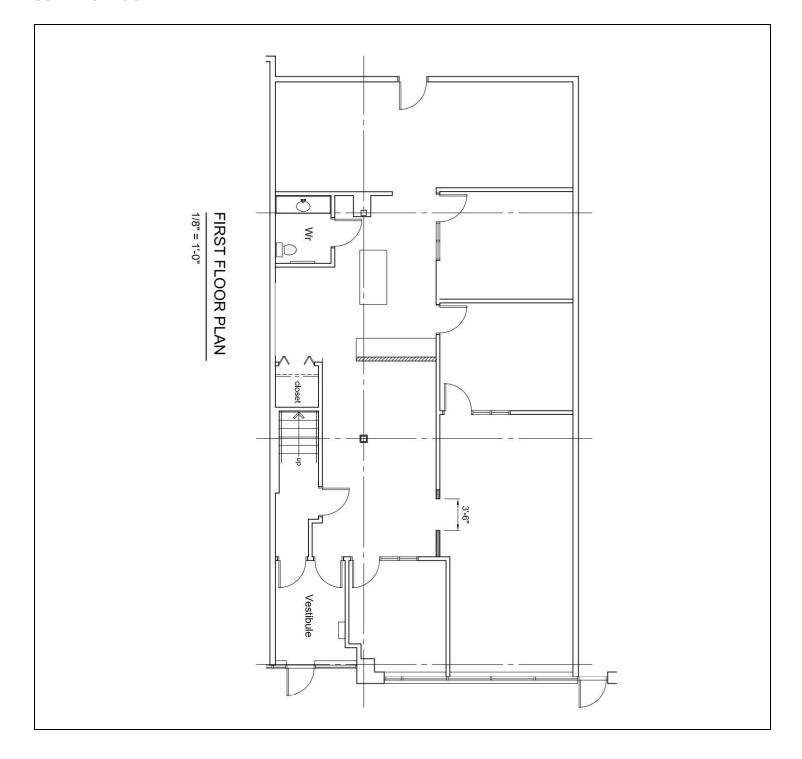

#### SUITE 225 - UPPER LEVEL - 2,626 SF

## 130 EILEEN STUBBS AVENUE - BURNSIDE BUSINESS PARK | DARTMOUTH, NS

BLUEFROG BUSINESS CAMPUS | PROFESSIONAL OFFICE SPACE

#### **SUITE 225 FLOORPLAN**