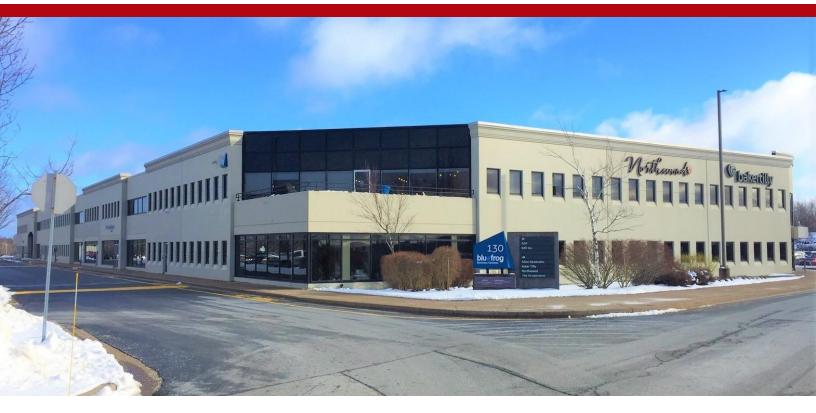

### 130 EILEEN STUBBS AVENUE - CITY OF LAKES | DARTMOUTH, NS

BLUEFROG BUSINESS CAMPUS | PROFESSIONAL OFFICE SPACE

#### **LOCATION OVERVIEW**

Burnside Business Park is currently home to over 1,300 enterprises and employs more than 15,000 people. Located in the heart of Dartmouth and bounded by Highways 111 & 118, Burnside enterprises are within 18 minutes of downtown Halifax and 21 minutes of Robert L. Stanfield International Airport.

#### **PREMISES FEATURES**

- · Various suite sizes available
- Suites 7, 8, and 9 can be combined to 1 larger unit of 10,855 sf
- Close proximity to walking trails, wildlife, lakes & a community garden
- High visibility location along Highway 111
- Ample onsite parking
- · Cleaning & electricity included