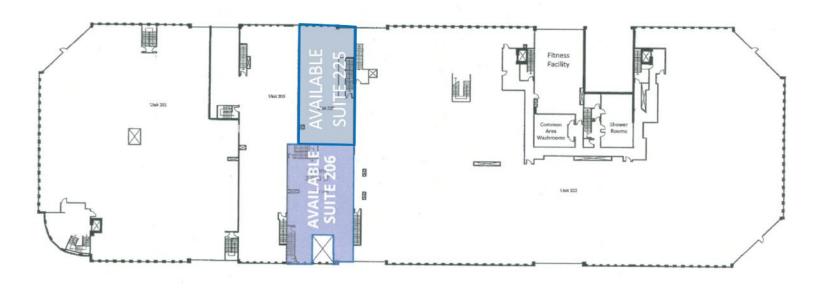

#### SUITE 206 - UPPER LEVEL - 2,990 SF

## 130 EILEEN STUBBS AVENUE - CITY OF LAKES | DARTMOUTH, NS

BLUEFROG BUSINESS CAMPUS | PROFESSIONAL OFFICE SPACE

#### SUITE 225 - UPPER LEVEL - 2,626 SF

## 130 EILEEN STUBBS AVENUE - BURNSIDE BUSINESS PARK | DARTMOUTH, NS

BLUEFROG BUSINESS CAMPUS | PROFESSIONAL OFFICE SPACE

#### **SUITE 225 FLOORPLAN**