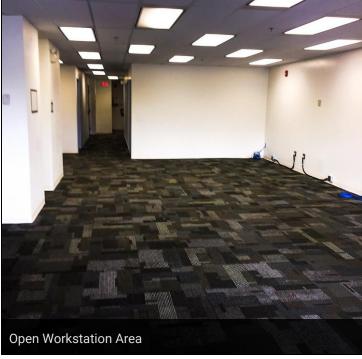

#### **SUITE 7 - 3,542 SF**

## 130 EILEEN STUBBS AVENUE - CITY OF LAKES | DARTMOUTH, NS

BLUEFROG BUSINESS CAMPUS | PROFESSIONAL OFFICE SPACE