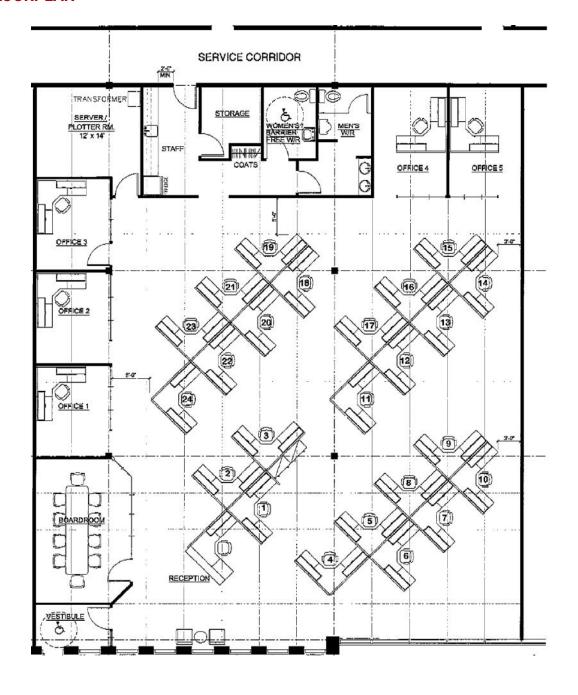

FFICE SPACE

#### **SUITE 7 - 3,542 SF**











## 130 EILEEN STUBBS AVENUE - CITY OF LAKES | DARTMOUTH, NS

BLUEFROG BUSINESS CAMPUS | PROFESSIONAL OFFICE SPACE

#### **SUITE 7 - 3,542 SF**







## 130 EILEEN STUBBS AVENUE - CITY OF LAKES | DARTMOUTH, NS

BLUEFROG BUSINESS CAMPUS | PROFESSIONAL OFFICE SPACE

### **SUITE 8 - 2,050 SF**









## 130 EILEEN STUBBS AVENUE - CITY OF LAKES | DARTMOUTH, NS

BLUEFROG BUSINESS CAMPUS | PROFESSIONAL OFFICE SPACE

#### **SUITE 8 - 2,050 SF**







## 130 EILEEN STUBBS AVENUE - CITY OF LAKES | DARTMOUTH, NS

BLUEFROG BUSINESS CAMPUS | PROFESSIONAL OFFICE SPACE

#### **SUITE 9 - 5,303 SF**











## 130 EILEEN STUBBS AVENUE - CITY OF LAKES | DARTMOUTH, NS

BLUEFROG BUSINESS CAMPUS | PROFESSIONAL OFFICE SPACE

#### **SUITE 9 FLOORPLAN**





## 130 EILEEN STUBBS AVENUE - CITY OF LAKES | DARTMOUTH, NS

BLUEFROG BUSINESS CAMPUS | PROFESSIONAL OFFICE SPACE

### **SUITE 25 - LOWER LEVEL - 4,911 SF**













## 130 EILEEN STUBBS AVENUE - CITY OF LAKES | DARTMOUTH, NS

BLUEFROG BUSINESS CAMPUS | PROFESSIONAL OFFICE SPACE

#### **SUITE 25 FLOORPLAN**



## 130 EILEEN STUBBS AVENUE - CITY OF LAKES | DARTMOUTH, NS

BLUEFROG BUSINESS CAMPUS | PROFESSIONAL OFFICE SPACE

#### SUITE 206 - UPPER LEVEL - 2,990 SF













## 130 EILEEN STUBBS AVENUE - CITY OF LAKES | DARTMOUTH, NS

BLUEFROG BUSINESS CAMPUS | PROFESSIONAL OFFICE SPACE

#### SUITE 225 - UPPER LEVEL - 2,626 SF













## 130 EILEEN STUBBS AVENUE - BURNSIDE BUSINESS PARK | DARTMOUTH, NS

BLUEFROG BUSINESS CAMPUS | PROFESSIONAL OFFICE SPACE

#### **SUITE 225 FLO