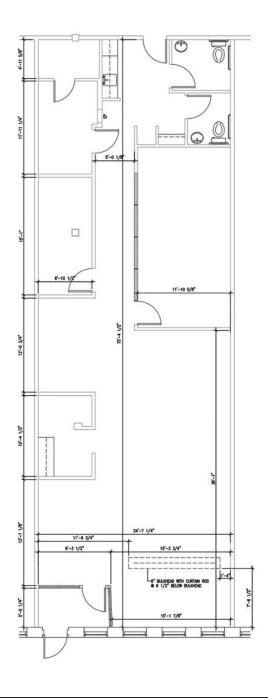

SPACE

#### **BLUEFROG CAMPUS**













### 130 EILEEN STUBBS AVENUE - BURNSIDE BUSINESS PARK | DARTMOUTH, NS

BLUEFROG BUSINESS CAMPUS | PROFESSIONAL OFFICE SPACE

#### **COMMON AREAS**









## 130 EILEEN STUBBS AVENUE - CITY OF LAKES | DARTMOUTH, NS

BLUEFROG BUSINESS CAMPUS | PROFESSIONAL OFFICE SPACE

#### **SUITE 7 - 3,542 SF**











## 130 EILEEN STUBBS AVENUE - CITY OF LAKES | DARTMOUTH, NS

BLUEFROG BUSINESS CAMPUS | PROFESSIONAL OFFICE SPACE

#### **SUITE 7 - 3,542 SF**







## 130 EILEEN STUBBS AVENUE - CITY OF LAKES | DARTMOUTH, NS

BLUEFROG BUSINESS CAMPUS | PROFESSIONAL OFFICE SPACE

### **SUITE 8 - 2,050 SF**









## 130 EILEEN STUBBS AVENUE - CITY OF LAKES | DARTMOUTH, NS

BLUEFROG BUSINESS CAMPUS | PROFESSIONAL OFFICE SPACE

#### **SUITE 8 - 2,050 SF**







## 130 EILEEN STUBBS AVENUE - CITY OF LAKES | DARTMOUTH, NS

BLUEFROG BUSINESS CAMPUS | PROFESSIONAL OFFICE SPACE

#### **SUITE 9 - 5,303 SF**











## 130 EILEEN STUBBS AVENUE - CITY OF LAKES | DARTMOUTH, NS

BLUEFROG BUSINESS CAMPUS | PROFESSIONAL OFFICE SPACE

#### **SUITE 9 FLOORPLAN**





## 130 EILEEN STUBBS AVENUE - CITY OF LAKES | DARTMOUTH, NS

BLUEFROG BUSINESS CAMPUS | PROFESSIONAL OFFICE SPACE

### **SUITE 25 - LOWER LEVEL - 4,911 SF**













## 130 EILEEN STUBBS AVENUE - CITY OF LAKES | DARTMOUTH, NS

BLUEFROG BUSINESS CAMPUS | PROFESSIONAL OFFICE SPACE

#### **SUITE 25 FLOORPLAN**



## 130 EILEEN STUBBS AVENUE - CITY OF LAKES | DARTMOUTH, NS

BLUEFROG BUSINESS CAMPUS | PROFESSIONAL OFFICE SPACE

#### SUITE 206 - UPPER LEVEL - 2,990 SF













## 130 EI