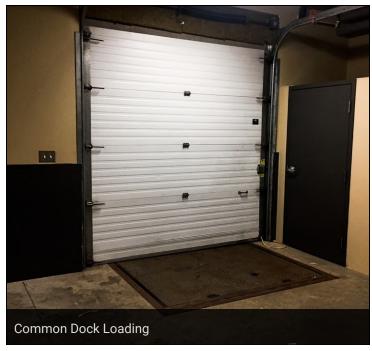

walking trails, wildlife, lakes & a community garden
- High visibility location along Highway 111
- Ample onsite parking
- · Cleaning & electricity included

| SPACE AVAILABLE: | Suite 7   | 3,542 SF |
|------------------|-----------|----------|
|                  | Suite 8   | 2,050 SF |
|                  | Suite 9   | 5,303 SF |
|                  | Suite 25  | 2,290 SF |
|                  | Suite 206 | 2,990 SF |

Suite 225 **LEASE RATE:** Negotiable + \$11.41 CAM & Tax



2,626 SF



## 130 EILEEN STUBBS AVENUE - CITY OF LAKES | DARTMOUTH, NS

BLUEFROG BUSINESS CAMPUS | PROFESSIONAL OFFICE SPACE

#### **BLUEFROG CAMPUS**













### 130 EILEEN STUBBS AVENUE - BURNSIDE BUSINESS PARK | DARTMOUTH, NS

BLUEFROG BUSINESS CAMPUS | PROFESSIONAL OFFICE SPACE

#### **COMMON AREAS**









## 130 EILEEN STUBBS AVENUE - CITY OF LAKES | DARTMOUTH, NS

BLUEFROG BUSINESS CAMPUS | PROFESSIONAL OFFICE SPACE

#### **SUITE 7 - 3,542 SF**











## 130 EILEEN STUBBS AVENUE - CITY OF LAKES | DARTMOUTH, NS

BLUEFROG BUSINESS CAMPUS | PROFESSIONAL OFFICE SPACE

#### **SUITE 7 - 3,542 SF**







## 130 EILEEN STUBBS AVENUE - CITY OF LAKES | DARTMOUTH, NS

BLUEFROG BUSINESS CAMPUS | PROFESSIONAL OFFICE SPACE

### **SUITE 8 - 2,050 SF**









## 130 EILEEN STUBBS AVENUE - CITY OF LAKES | DARTMOUTH, NS

BLUEFROG BUSINESS CAMPUS | PROFESSIONAL OFFICE SPACE

#### **SUITE 8 - 2,050 SF**







## 130 EILEEN STUBBS AVENUE - CITY OF LAKES | DARTMOUTH, NS

BLUEFROG BUSINESS CAMPUS | PROFESSIONAL OFFICE SPACE

#### **SUITE 9 - 5,303 SF**











## 130 EILEEN STUBBS AVENUE - CITY OF