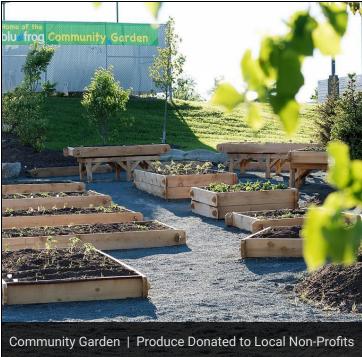

#### **PREMISES FEATURES**

- · Various suite sizes available
- Suites 7, 8, and 9 can be combined to 1 larger unit of 10,855 sf
- Close proximity to walking trails, wildlife, lakes & a community garden
- High visibility location along Highway 111
- Ample onsite parking
- · Cleaning & electricity included

#### **BLUEFROG CAMPUS**