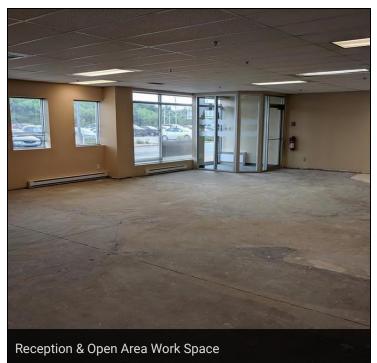

included

| SPACE AVAILABLE: | Suite 7   | 3,542 SF |
|------------------|-----------|----------|
|                  | Suite 8   | 2,050 SF |
|                  | Suite 9   | 5,303 SF |
|                  | Suite 25  | 2,290 SF |
|                  | Suite 206 | 2,990 SF |

Suite 225 **LEASE RATE:** Negotiable + \$11.41 CAM & Tax



2,626 SF



## 130 EILEEN STUBBS AVENUE - CITY OF LAKES | DARTMOUTH, NS

BLUEFROG BUSINESS CAMPUS | PROFESSIONAL OFFICE SPACE

#### **BLUEFROG CAMPUS**













### 130 EILEEN STUBBS AVENUE - BURNSIDE BUSINESS PARK | DARTMOUTH, NS

BLUEFROG BUSINESS CAMPUS | PROFESSIONAL OFFICE SPACE

#### **COMMON AREAS**









## 130 EILEEN STUBBS AVENUE - CITY OF LAKES | DARTMOUTH, NS

BLUEFROG BUSINESS CAMPUS | PROFESSIONAL OFFICE SPACE

#### **SUITE 7 - 3,542 SF**











## 130 EILEEN STUBBS AVENUE - CITY OF LAKES | DARTMOUTH, NS

BLUEFROG BUSINESS CAMPUS | PROFESSIONAL OFFICE SPACE

#### **SUITE 7 - 3,542 SF**







## 130 EILEEN STUBBS AVENUE - CITY OF LAKES | DARTMOUTH, NS

BLUEFROG BUSINESS CAMPUS | PROFESSIONAL OFFICE SPACE

### **SUITE 8 - 2,050 SF**









## 130 EILEEN STUBBS AVENUE - CITY OF LAKES | DARTMOUTH, NS

BLUEFROG BUSINESS CAMPUS | PROFESSIONAL OFFICE SPACE

#### **SUITE 8 - 2,050 SF**







## 130 EILEEN STUBBS AVENUE - CITY OF LAKES | DARTMOUTH, NS

BLUEFROG BUSINESS CAMPUS | PROFESSIONAL OFFICE SPACE

#### **SUITE 9 - 5,303 SF**











## 130 EILEEN STUBBS AVENUE - CITY OF LAKES | DARTMOUTH, NS

BLUEFROG BUSINESS CAMPUS | PROFESSIONAL OFFICE SPACE

#### **SUITE 9 FLOORPLAN**





## 130 EILEEN STUBBS AVENUE - CITY OF