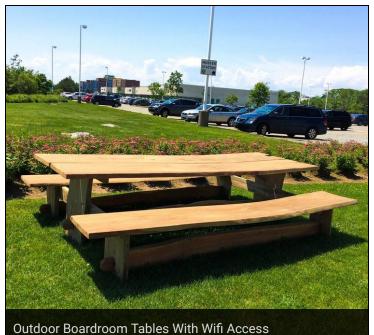

Airport.

#### **PREMISES FEATURES**

- · Various suite sizes available
- Suites 7, 8, and 9 can be combined to 1 larger unit of 10,855 sf
- Close proximity to walking trails, wildlife, lakes & a community garden
- High visibility location along Highway 111
- Ample onsite parking
- · Cleaning & electricity included

| SPACE AVAILABLE: | Suite 7   | 3,542 SF |
|------------------|-----------|----------|
|                  | Suite 8   | 2,050 SF |
|                  | Suite 9   | 5,303 SF |
|                  | Suite 25  | 2,290 SF |
|                  | Suite 206 | 2,990 SF |

Suite 225 **LEASE RATE:** Negotiable + \$11.41 CAM & Tax



2,626 SF



## 130 EILEEN STUBBS AVENUE - CITY OF LAKES | DARTMOUTH, NS

BLUEFROG BUSINESS CAMPUS | PROFESSIONAL OFFICE SPACE

#### **BLUEFROG CAMPUS**













### 130 EILEEN STUBBS AVENUE - BURNSIDE BUSINESS PARK | DARTMOUTH, NS

BLUEFROG BUSINESS CAMPUS | PROFESSIONAL OFFICE SPACE

#### **COMMON AREAS**









## 130 EILEEN STUBBS AVENUE - CITY OF LAKES | DARTMOUTH, NS

BLUEFROG BUSINESS CAMPUS | PROFESSIONAL OFFICE SPACE

#### **SUITE 7 - 3,542 SF**











## 130 EILEEN STUBBS AVENUE - CITY OF LAKES | DARTMOUTH, NS

BLUEFROG BUSINESS CAMPUS | PROFESSIONAL OFFICE SPACE

#### **SUITE 7 - 3,542 SF**







## 130 EILEEN STUBBS AVENUE - CITY OF LAKES | DARTMOUTH, NS

BLUEFROG BUSINESS CAMPUS | PROFESSIONAL OFFICE SPACE

### **SUITE 8 - 2,050 SF**









## 130 EILEEN STUBBS AVENUE - CITY OF LAKES | DARTMOUTH, NS

BLUEFROG BUSINESS CAMPUS | PROFESSIONAL OFFICE SPACE

#### **SUITE 8 - 2,050 SF**







## 130 EILEEN STUBBS AVENUE - C