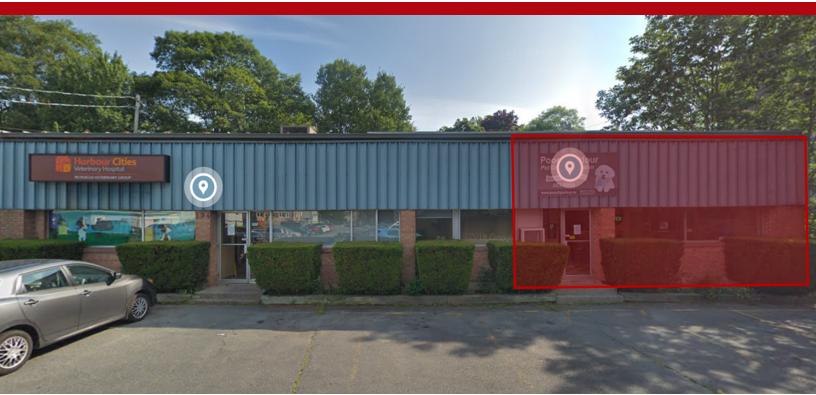

#### **LOCATION OVERVIEW**

The subject property is centrally located between Windmill Road and Victoria Road and within walking distance to the Halifax MacDonald Bridge, Metro Transit Bus Terminal, the Dartmouth Sportsplex, the Dartmouth Common, as well as the waterfront community. This is a high-traffic location adjacent to a newly constructed Sobeys grocery store with an average annual daily traffic count of 14,960.

#### **PREMISES FEATURES**

- · Large open reception, 2 private offices and washroom
- Ample paved onsite parking
- Adjacent Harbour Cities Veterinary Hospital
- Pylon signage
- 3,600 SF of yard space (can be fenced in)