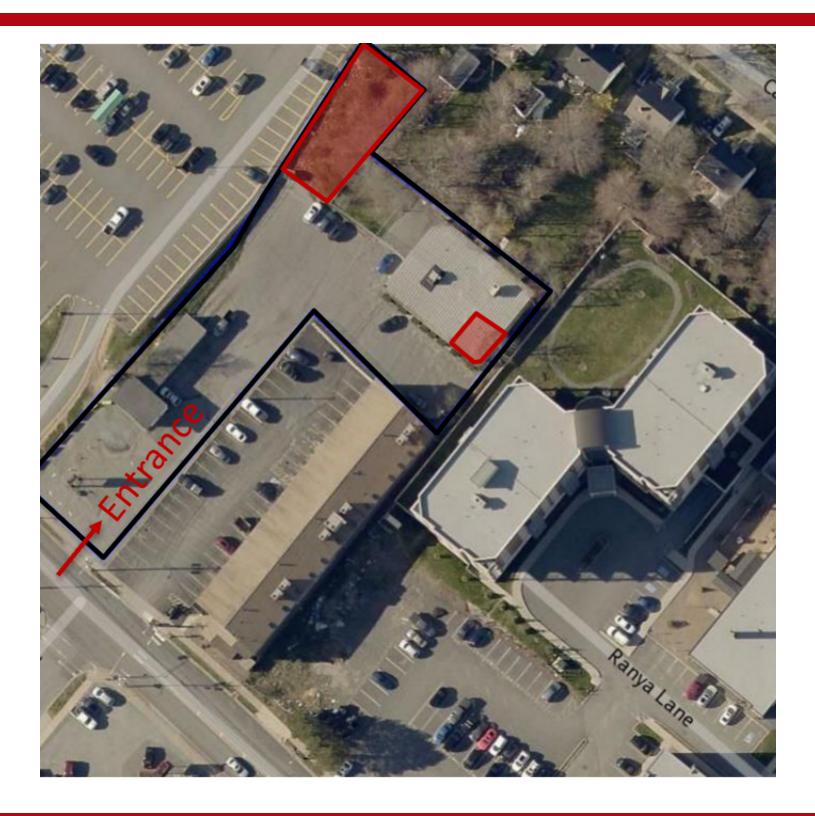

#### **PREMISES FEATURES**

- · Large open reception, 2 private offices and washroom
- Ample paved onsite parking
- Adjacent Harbour Cities Veterinary Hospital
- Pylon signage
- 3,600 SF of yard space (can be fenced in)