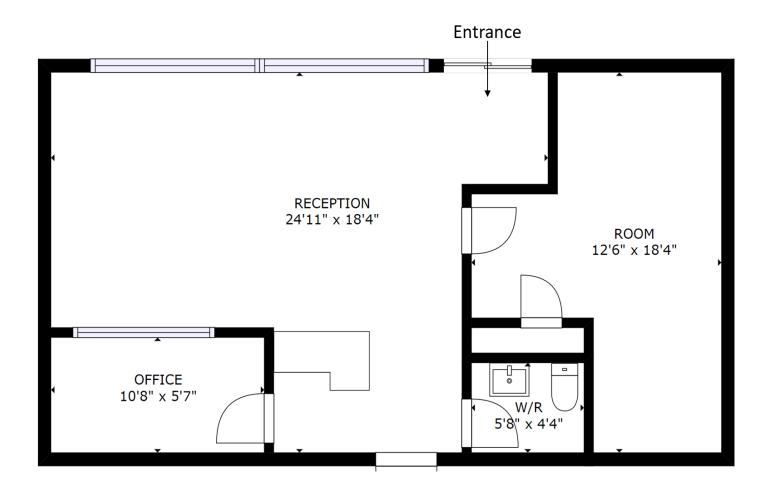

#### **PREMISES FEATURES**

- · Large open reception, 2 private offices and washroom
- Ample paved onsite parking
- Adjacent Harbour Cities Veterinary Hospital
- Pylon signage
- 3,600 SF of yard space (can be fenced in)

SPACE AVAILABLE: 700 SF + Yard Area

LEASE RATE: \$2,000 / Month

Ally Connors Real Estate Advisor 902.717.4824 allythibodeau@kwcommercial.com

Ally Connors Real Estate Advisor 902.717.4824 allythibodeau@kwcommercial.com