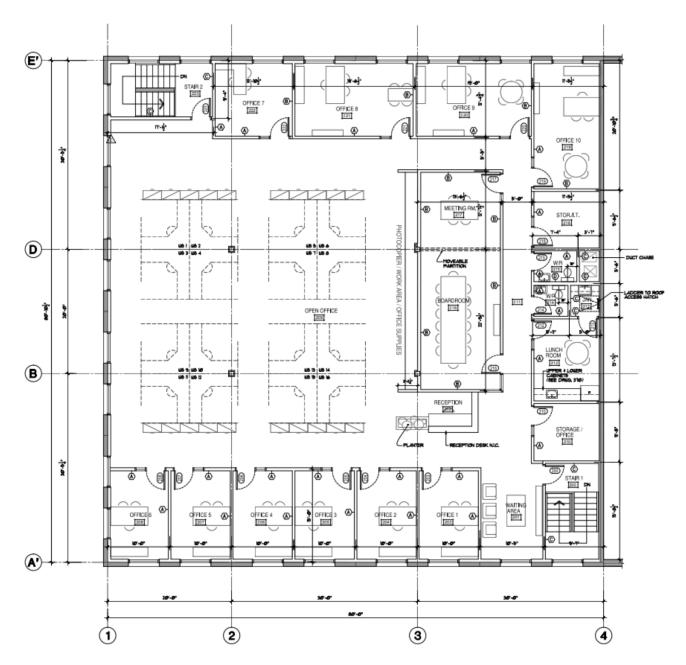

#### **PREMISES FEATURES**

- Excellent exposure on the Windsor Exchange
- Second-floor walk-up turn-key office space
- Bright, clean finishes with an abundance of natural light
- 10 Private offices, large boardroom, & open cubicle area
- Two (2) drive-through bays with four (4) 16' by 16' grade loading doors
- Office furniture negotiable

### SECOND FLOOR OFFICE SPACE - 6,470 SF

Phil Bolhuis Real Estate Advisor 902.293.4524 philbolhuis@kwcommercial.com