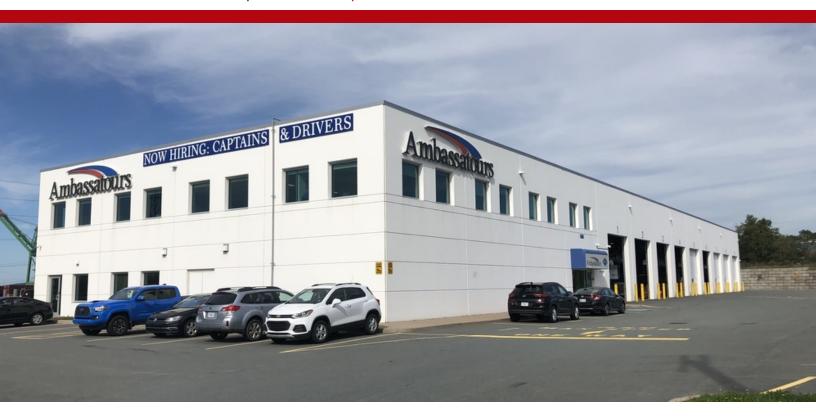

#### LOCATION OVERVIEW

6575 Bayne Street is located just off the Bedford Highway near the Windsor Exchange, overseeing in excess of 50,000 vehicles per day. The busy intersection connects the suburb of Bedford to the northwest corner of Halifax and is a primary route to the MacKay Bridge to Dartmouth. This office / industrial space is located 30-seconds from the Fairview Cove Container Terminal, minutes from Downtown Halifax, and within a kilometer of Highway 102.

#### **PREMISES FEATURES**

- Excellent exposure on the Windsor Exchange
- Second-floor walk-up turn-key office space
- Bright, clean finishes with an abundance of natural light
- 10 Private offices, large boardroom, & open cubicle area
- Two (2) drive-through bays with four (4) 16' by 16' grade loading doors
- Office furniture negotiable